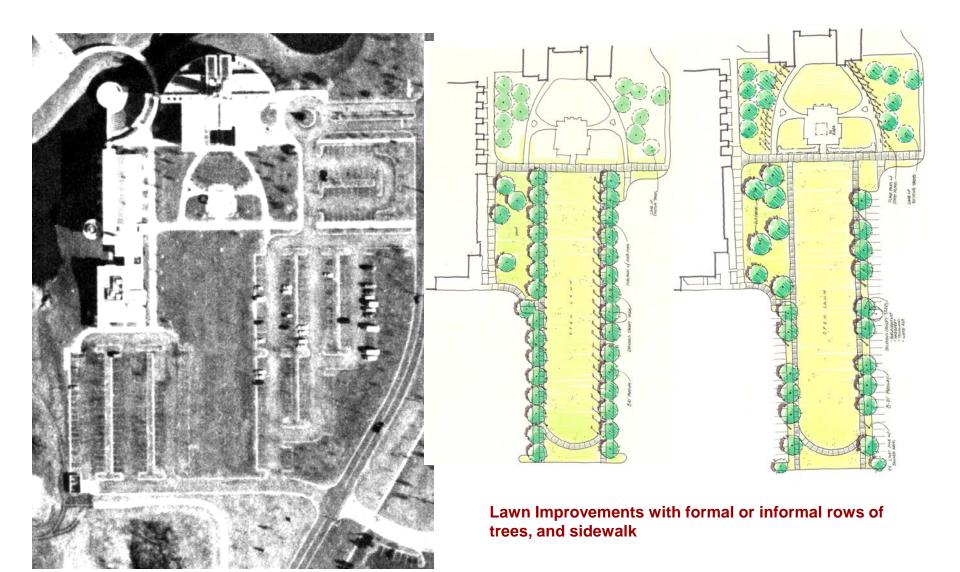

# 2017-0295 Centennial Park Aquatic Center Structural Evaluation of Slides and Elevated Walkway and Attached Handrails

Centennial Park Aquatic Center will turn twenty five years this season. In an effort to be proactive and identify any possible deterioration staff has requested that a comprehensive structural evaluation of our three (3) elevated slide towers, elevated walkway and attached handrails. The evaluation will make us aware of any areas of repair that are needed as well as provide us a good basis for budgeting. The Villages engineering firm, Christopher B. Burke Engineering LTD, has contacted J.V. Henik for this service. Staff has worked with J.V. Henik in the

past and they have provided a very accurate and detailed evaluation of structural issues in the past. J.V. Henik has submitted a proposal for \$5,900.00 which includes the rental of an aerial lift to perform the work.