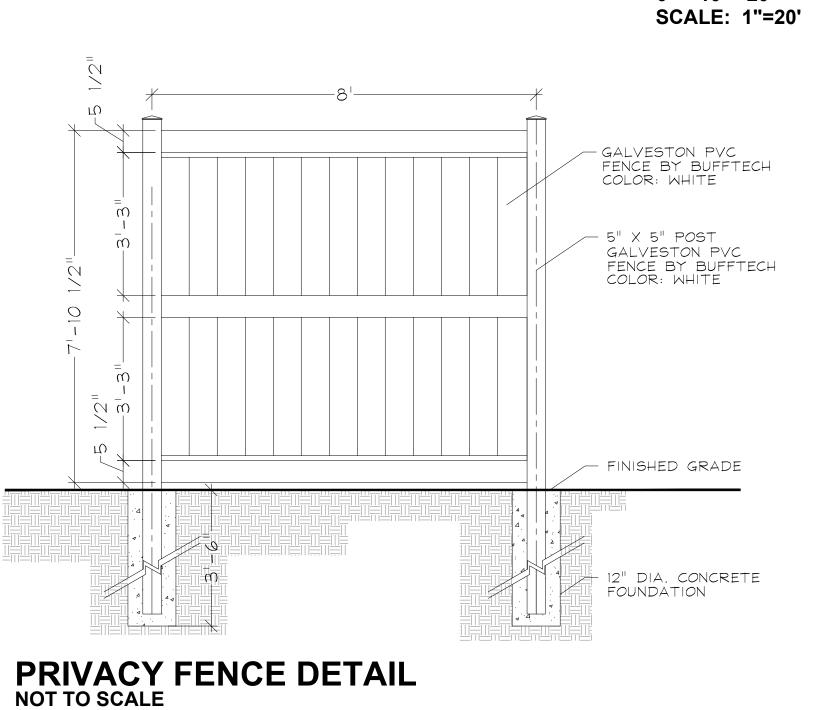

#### 2017-0250 LaGrange Road Fence Repair - Proposal

On the morning of January 12, 2017, a vehicle accident took down a parkway tree and portion of an ornamental fence on the east side of the road at the 16800 block of LaGrange Road. As is the standard process for accidental damages to Village infrastructure, the Village will seek reimbursement of fence replacement costs from the driver's insurance company.

Staff reached out to various fence companies to complete the repair work on this

type of ornamental fence. Unfortunately, fence companies declined to submit proposals because they could not perform the work due to the unique design of the fence. Subsequently, staff reached out to the original fence manufacturer who recommended that staff contact Industrial Fence Inc. of Chicago, IL.

Industrial Fence is the fence manufacturer's recommended installer and the same company that the LaGrange Road contractor (D-Construction) used to install the existing fence.

I move to approve accepting the proposal from Industrial Fence Inc. Chicago, IL for the repair of the damaged fence at or about 16800-16900 LaGrange Road for an amount not to exceed \$9,652.92.