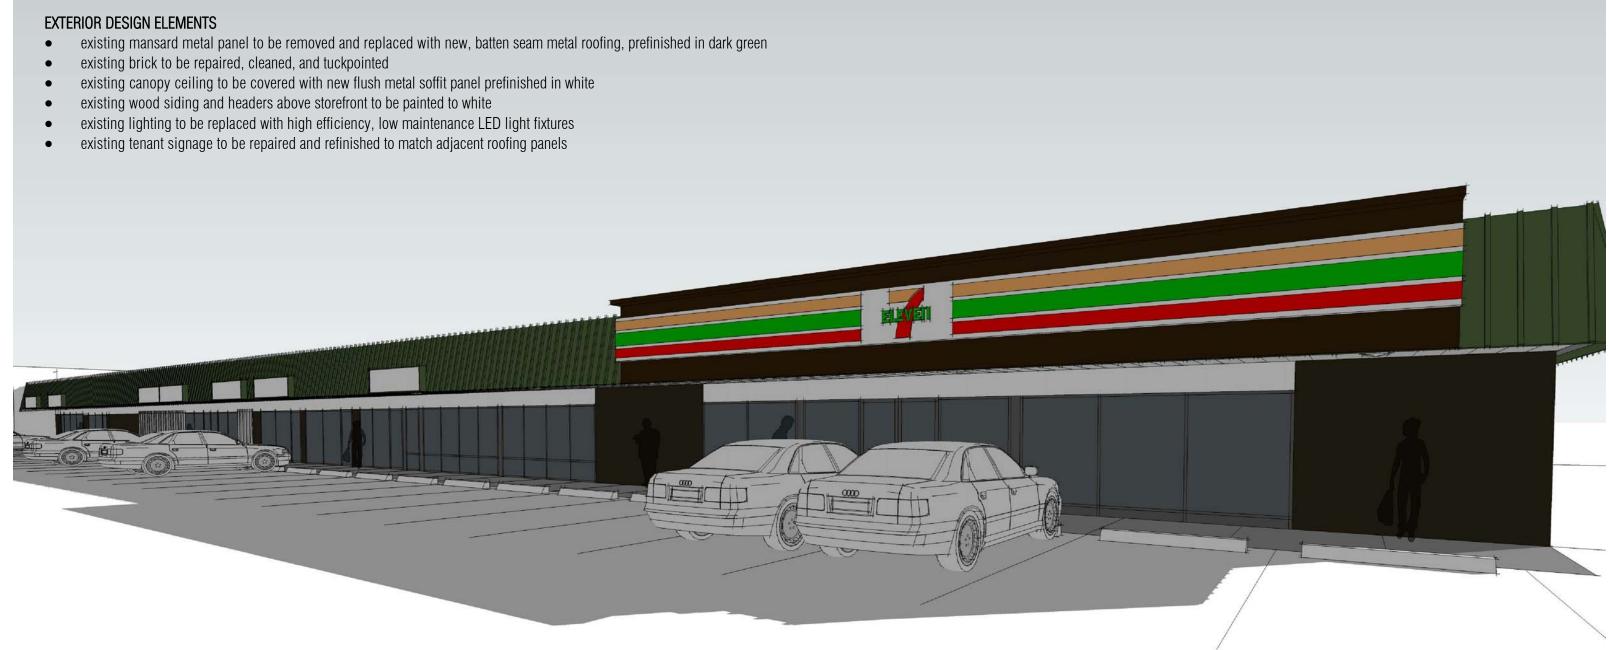

65-9985 W. 151st Street in Orland Park, and as fully referenced below:

# THIS SECTION FOR REFERENCE ONLY (NOT NECESSARY TO BE READ)

I move to approve the Appearance Improvement Grant application for \$10,605 from account 010-0000-484930 for the El Cameno Shopping Center located at 9965-9985 W. 151st Street;

And

I move to approve acceptance of the JBR Construction bid for \$22,210 in eligible expenses as the lowest bid for the El Cameno Shopping Center, subject to the following conditions:

- 1. Obtain the necessary building permits for renovating the building;
- 2. Sign an Appearance Improvement Grant Agreement before beginning any work.

3. Complete the conditions outlined in the attached Appearance Review, with the exception of requirements related to the 7 Eleven.

- •
- •
- •
- •





El Cameno Retail Center | Orland Park

9965-9985 West 151st Street, Orland Park, IL

# proposed exterior - northwest corner

- •





El Cameno Retail Center | Orland Park

9965-9985 West 151st Street, Orland Park, IL

# proposed exterior - northeast corner

# EXTERIOR DESIGN ELEMENTS

- existing mansard metal panel to be removed and replaced with new, batten seam metal roofing, prefinished in dark green
- existing brick to be repaired, cleaned, and tuckpointed
- existing canopy ceiling to be covered with new flush metal soffit panel prefinished in white
- existing wood siding and headers above storefront to be painted to white
- existing lighting to be replaced with high efficiency, low maintenance LED light fixtures
- existing tenant signage to be repaired and refinished to match adj