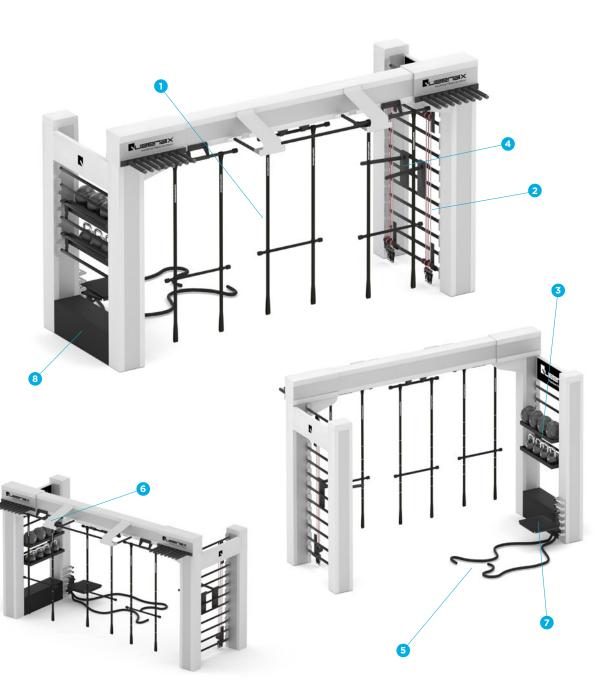

|    |                  | Ordinance                                                                        |
|----|------------------|----------------------------------------------------------------------------------|
|    |                  | Attachments: Ordinance<br>Southmoor Traffic Enforcement Agreement                |
| E. | <u>2017-0228</u> | Village Hall South Pond Native Landscape Stewardship 2018, 2019 and 2020         |
|    |                  | Attachments: V3 Village Hall South Pond Proposal                                 |
| F. | <u>2017-0229</u> | Village Hall North Pond Native Landscape Stewardship 2018, 2019 and 2020         |
|    |                  | Attachments: V3 Village Hall North Pond Proposal                                 |
| G. | <u>2017-0230</u> | Roof Replacement Parks Admin, Doogan Park, Schussler Park -<br>Bid #17-016 Award |
|    |                  | Attachments: Bid Tabulation 17-016 Roof Replacement                              |
| Н. | <u>2017-0270</u> | CPAC Tube Slide Vertical Turbine Repairs - Update                                |
|    |                  | Attachments: Thomas Pump Quote<br>Agenda Item 2017-0162                          |
| I. | <u>2017-0281</u> | John Humphrey Complex Topographical & Grading plan                               |
|    |                  | Attachments: CB Proposal                                                         |
| J. | <u>2017-0278</u> | Approval Contract - Taste of Orland Electricity                                  |
|    |                  | Attachments: RFP Tabulation                                                      |
| К. | <u>2017-0279</u> | Approval Contract - Taste of Orland Sound, Stage, and Lighting                   |
|    |                  | Attachments: RFP Tabulation                                                      |
| L. | <u>2017-0283</u> | 2017 Village of Orland Park Open Lands Golf Outing                               |
| М. | <u>2017-0282</u> | Precor Queenax Training and Storage System Purchase                              |
|    |                  | Attachments: Quote<br>Queenax X1 500 Bridge                                      |
| N. | <u>2017-0285</u> | 1928 Haddorff Concert Grand Piano Refurbishing                                   |