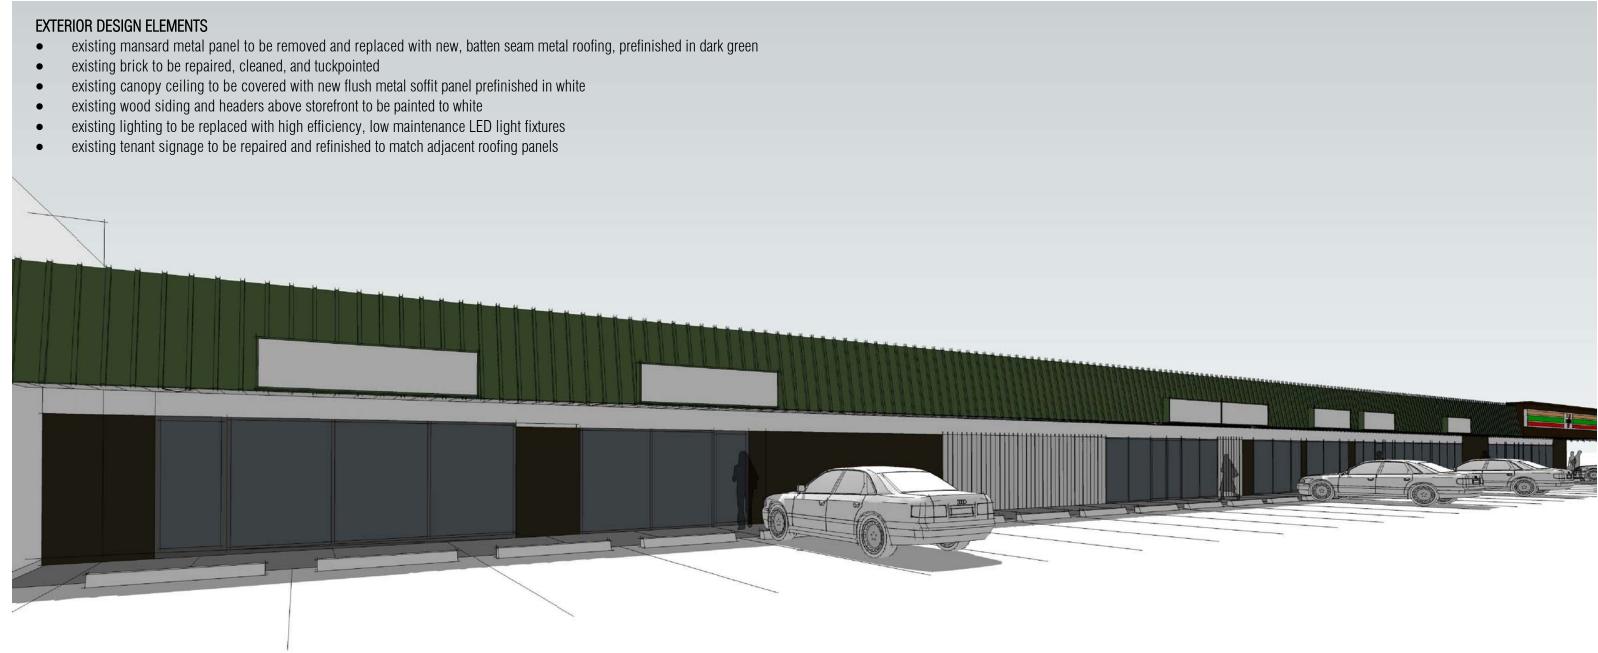

I move to approve the Appearance Improvement Grant application for \$10,605 from account 010-0000-484930 for the El Cameno Shopping Center located at 9965-9985 W. 151st Street;

And

I move to approve acceptance of the JBR Construction bid for \$22,210 in eligible expenses as the lowest bid for the El Cameno Shopping Center, subject to the following conditions:

- 1. Obtain the necessary building permits for renovating the building;
- 2. Sign an Appearance Improvement Grant Agreement before beginning any work.

3. Complete the conditions outlined in the attached Appearance Review, with the exception of requirements related to the 7 Eleven.

- •
- •
- •
- •





El Cameno Retail Center | Orland Park

9965-9985 West 151st Street, Orland Park, IL

# proposed exterior - northwest corner

- •





El Cameno Retail Center | Orland Park

9965-9985 West 151st Street, Orland Park, IL

# proposed exterior - northeast corner

# EXTERIOR DESIGN ELEMENTS

- existing mansard metal panel to be removed and replaced with new, batten seam metal roofing, prefinished in dark green
- existing brick to be repaired, cleaned, and tuckpointed
- existing canopy ceiling to be covered with new flush metal soffit panel prefinished in white
- existing wood siding and headers above storefront to be painted to white
- existing lighting to be replaced with high efficiency, low maintenance LED light fixtures
- existing tenant signage to be repaired and refinished to match adjacent roofing panels





El Cameno Retail Center | Orland Park

9965-9985 West 151st Street, Orland Park, IL



# proposed exterior -