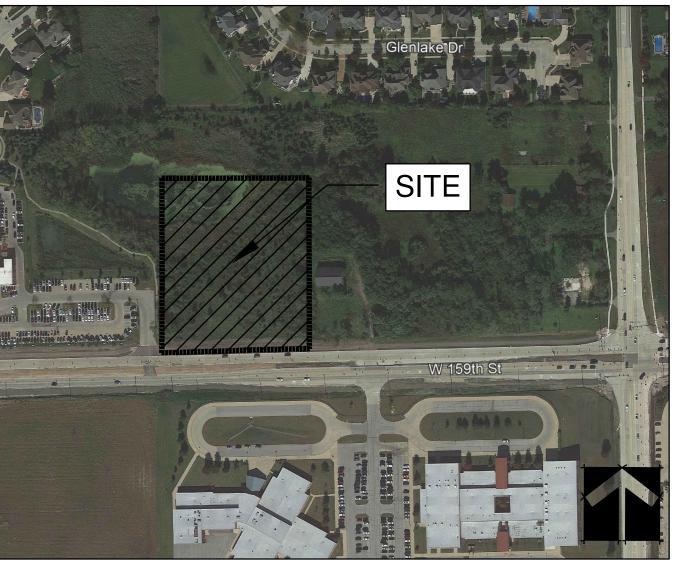

# LANDSCAPE PLAN FOR: **BMW of ORLAND PARK PARKING LOT EXPANSION**

Owner: Zeigler Auto Group

Engineer: Joseph A. Schudt & Associates 9455 Enterprise Dr. Mokena, IL 60448 708.720.1000

Landscape Architect: Metz & Company 826 E. Maple Street Lombard, IL 60148 630.561.3903