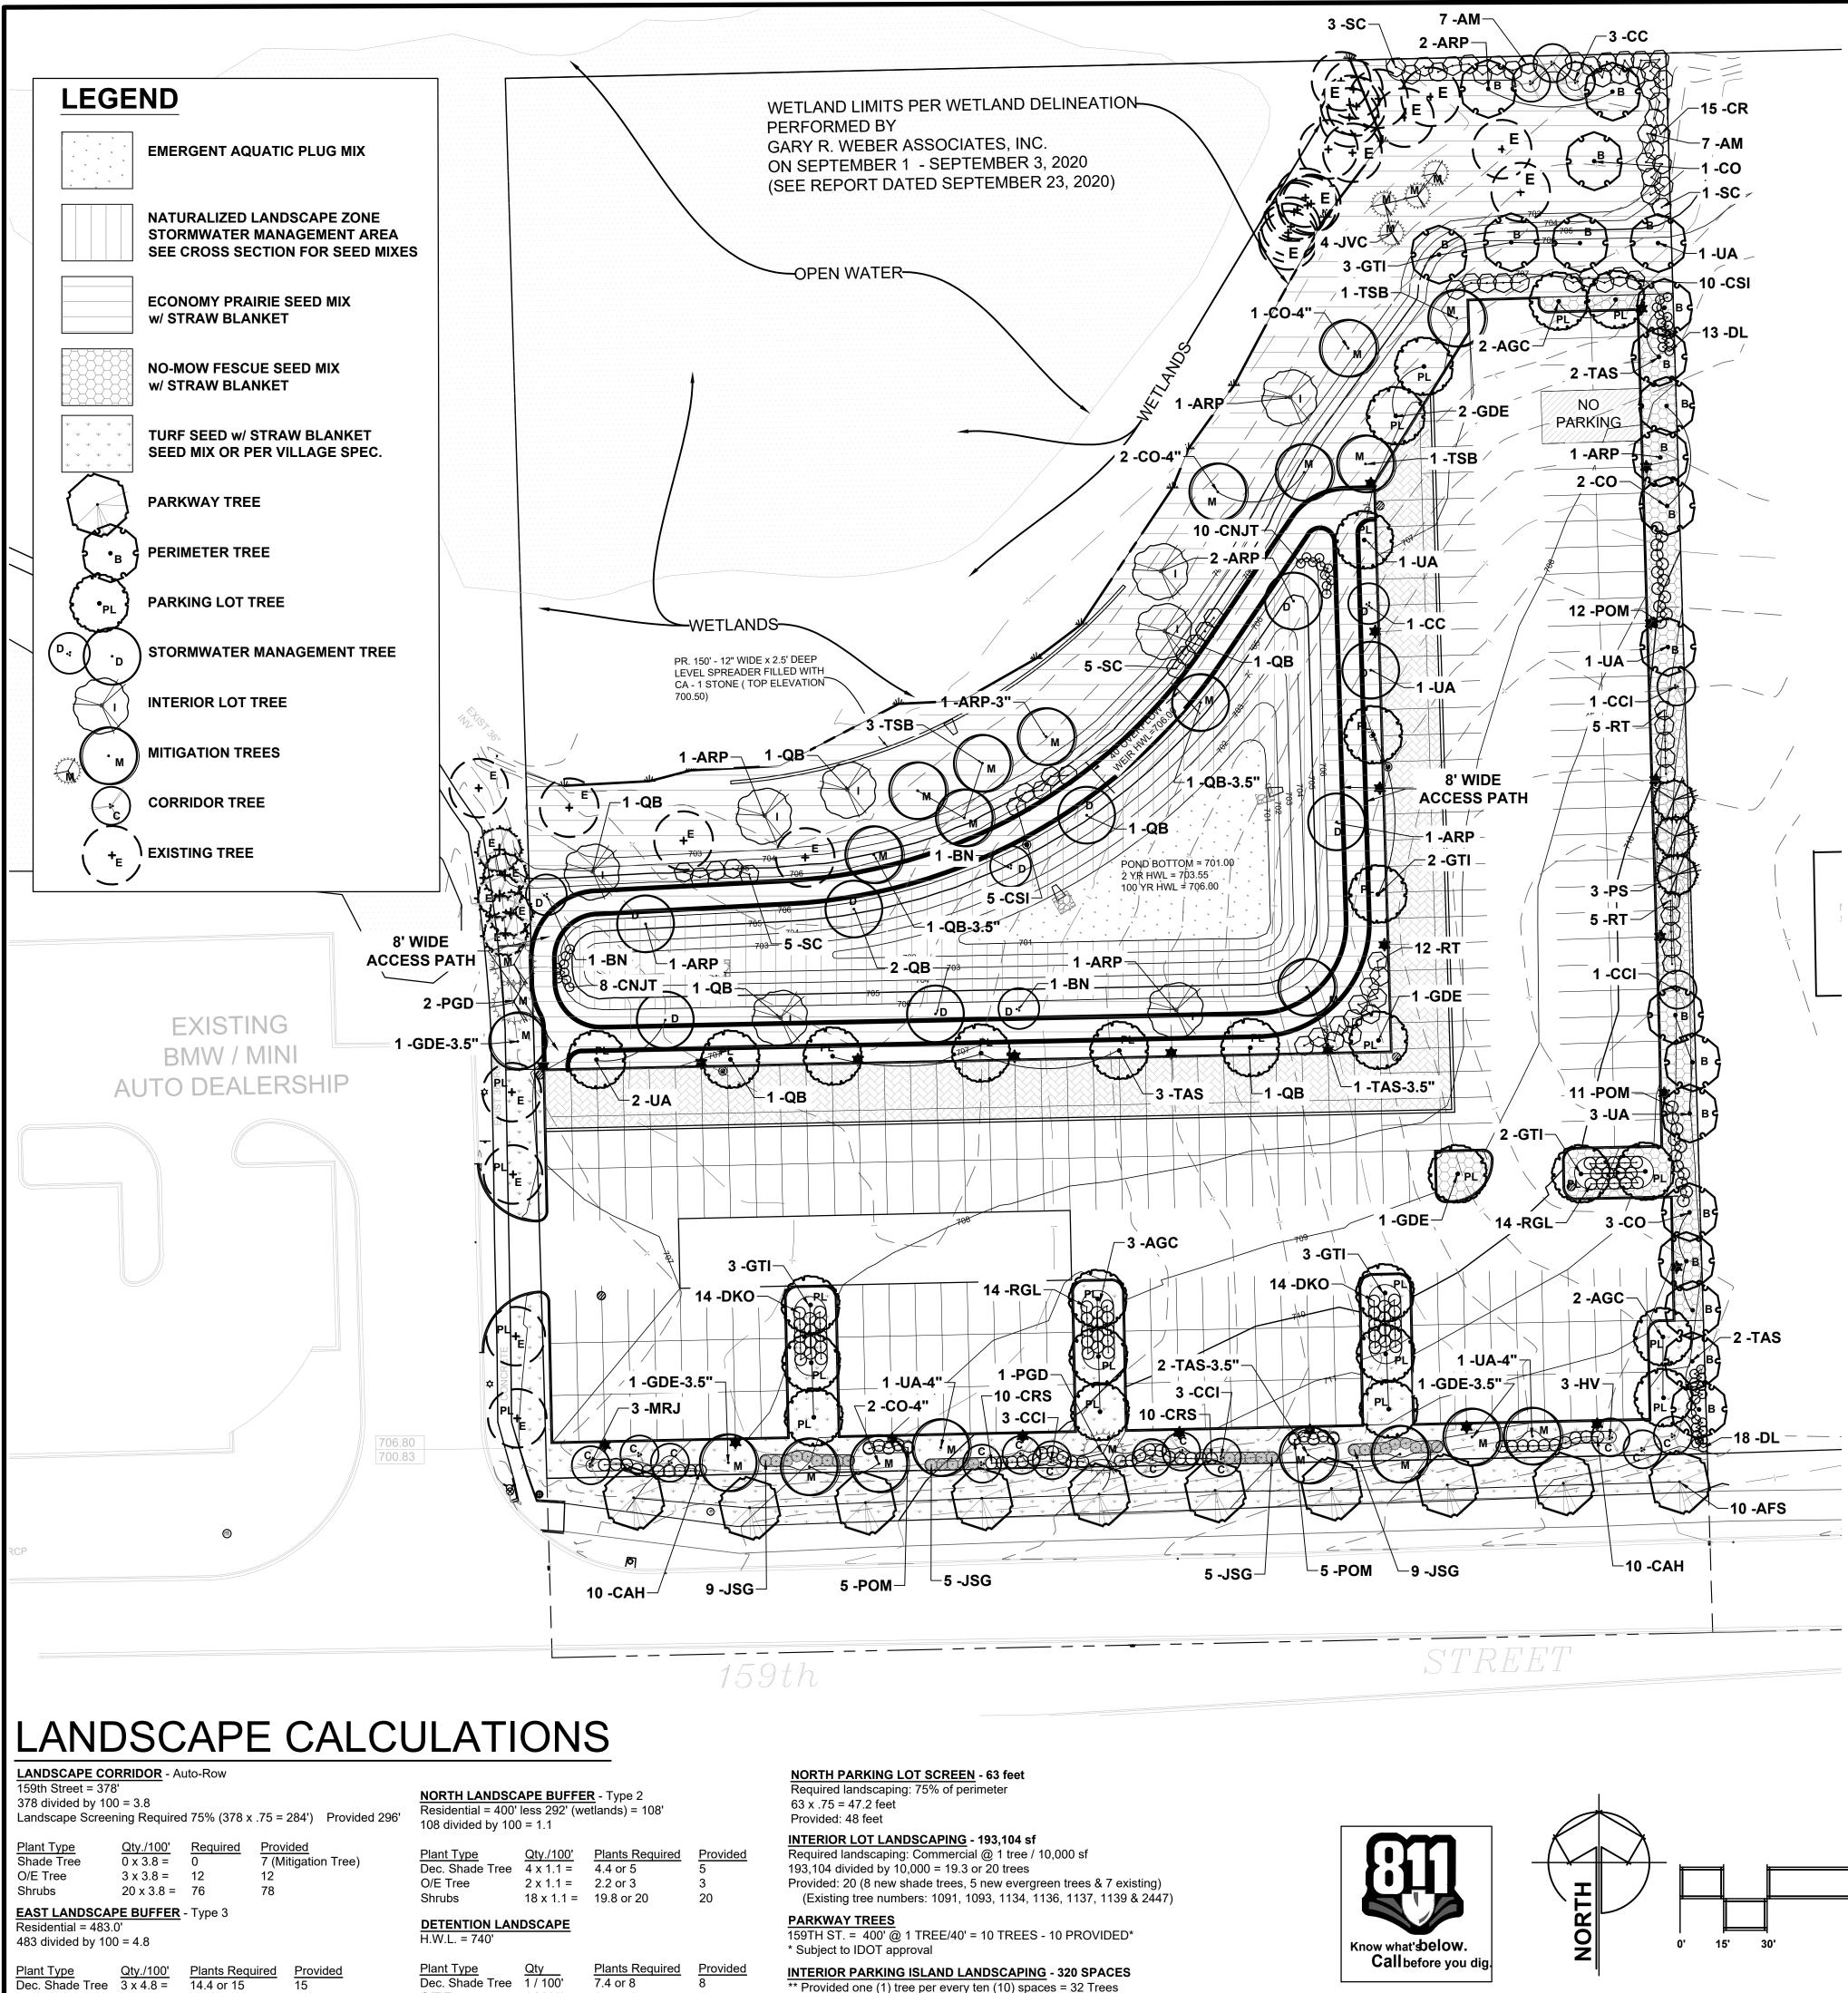

# LANDSCAPE PLAN FOR: **BMW of ORLAND PARK PARKING LOT EXPANSION**

Owner: Zeigler Auto Group

Engineer: Joseph A. Schudt & Associates 9455 Enterprise Dr. Mokena, IL 60448 708.720.1000

Landscape Architect: Metz & Company 826 E. Maple Street Lombard, IL 60148 630.561.3903