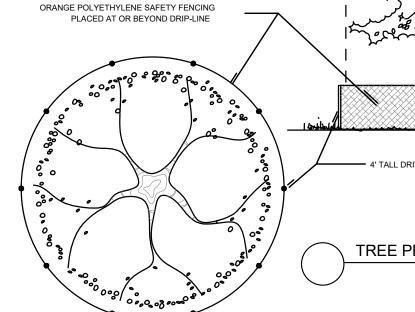

s Remove all   |            |  |  |
|------------------|--------------------------------|------------|--|--|
| Lonicera spp.    | Honeysuckle species Remove all |            |  |  |
| Rosa multiflora  | Multiflora Rose                | Remove all |  |  |
| Pyrus calleryana | Callery Pear                   | Remove all |  |  |

10. Repair: Repair any damages caused by Contractor during completion of the work. Said damages may include but are not limited to tire ruts in the ground, damage to lawn areas, damage to trails, etc. In the event any vegetation to be preserved is damaged, notify the owner within 24 hours. The Contractor will be liable for remedying damages to plant materials to the satisfaction of the owner.



- Anton



ALL EXISTING LANDSCAPING NOTED FOR PRESERVATION, SHALL BE







6.80



X

-WETLANDS-

TREE PRESERVATION DETAIL





|                                                                                                                                                                             | PROJECT NA<br>CLIENT: Josep                                                                  | 9/3/2020 (Updated 4/28/2021<br>ME: 10920 W. 159th St.<br>h A. Schudt & Associates                                      | )                                                       |                                      |                          |                                                                      |              | es REVISIONS                                                                                     |
|-----------------------------------------