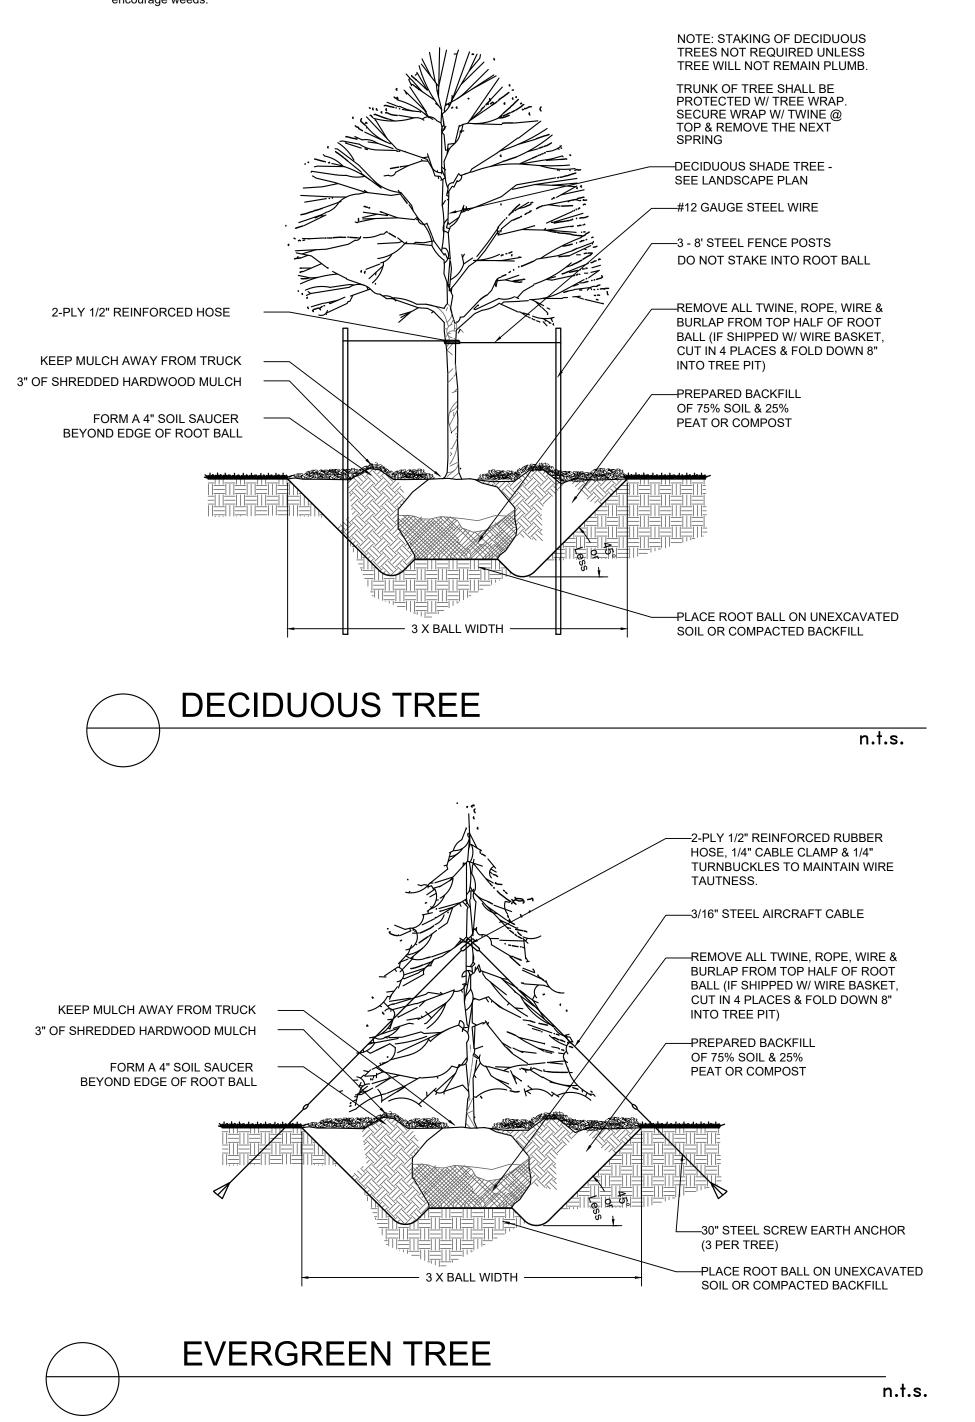

# LANDSCAPE PLAN FOR: **BMW of ORLAND PARK PARKING LOT EXPANSION**

Owner: Zeigler Auto Group

Engineer: Joseph A. Schudt & Associates 9455 Enterprise Dr. Mokena, IL 60448 708.720.1000

Landscape Architect: Metz & Company 826 E. Maple Street Lombard, IL 60148 630.561.3903