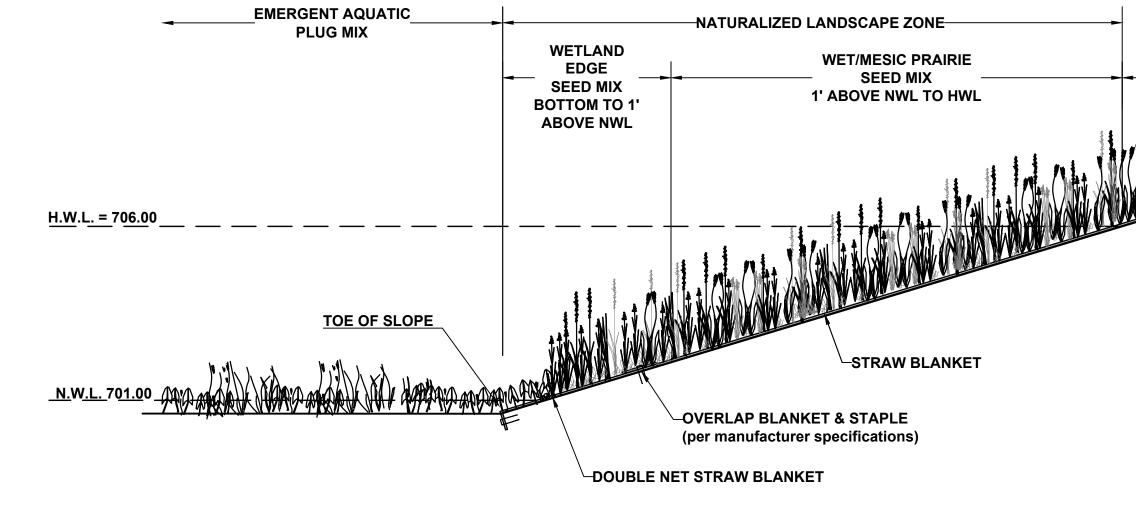

# LANDSCAPE PLAN FOR: **BMW of ORLAND PARK PARKING LOT EXPANSION**

Owner: Zeigler Auto Group

Engineer: Joseph A. Schudt & Associates 9455 Enterprise Dr. Mokena, IL 60448 708.720.1000

Landscape Architect: Metz & Company 826 E. Maple Street Lombard, IL 60148 630.561.3903