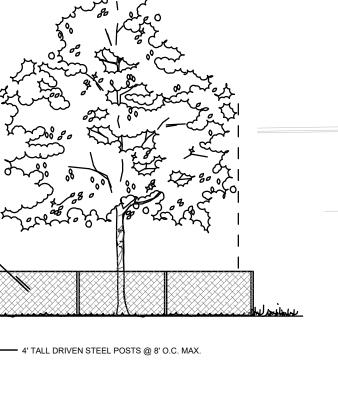

Remove all   |            |  |  |
|------------------|--------------------------------|------------|--|--|
| Lonicera spp.    | Honeysuckle species Remove all |            |  |  |
| Rosa multiflora  | Multiflora Rose                | Remove all |  |  |
| Pyrus calleryana | Callery Pear                   | Remove all |  |  |

10. Repair: Repair any damages caused by Contractor during completion of the work. Said damages may include but are not limited to tire ruts in the ground, damage to lawn areas, damage to trails, etc. In the event any vegetation to be preserved is damaged, notify the owner within 24 hours. The Contractor will be liable for remedying damages to plant materials to the satisfaction of the owner.



- Anton



ALL EXISTING LANDSCAPING NOTED FOR PRESERVATION, SHALL BE







6.80



X

-WETLANDS-

TREE PRESERVATION DETAIL





|                                                                                                                                                                             | PROJECT NA<br>CLIENT: Josep                                                                  | 9/3/2020 (Updated 4/28/2021<br>ME: 10920 W. 159th St.<br>h A. Schudt & Associates                                      | )                                                       |                                      |                          |                                                                      |              | es REVISIONS                                                                                     |
|-------------------------------------------