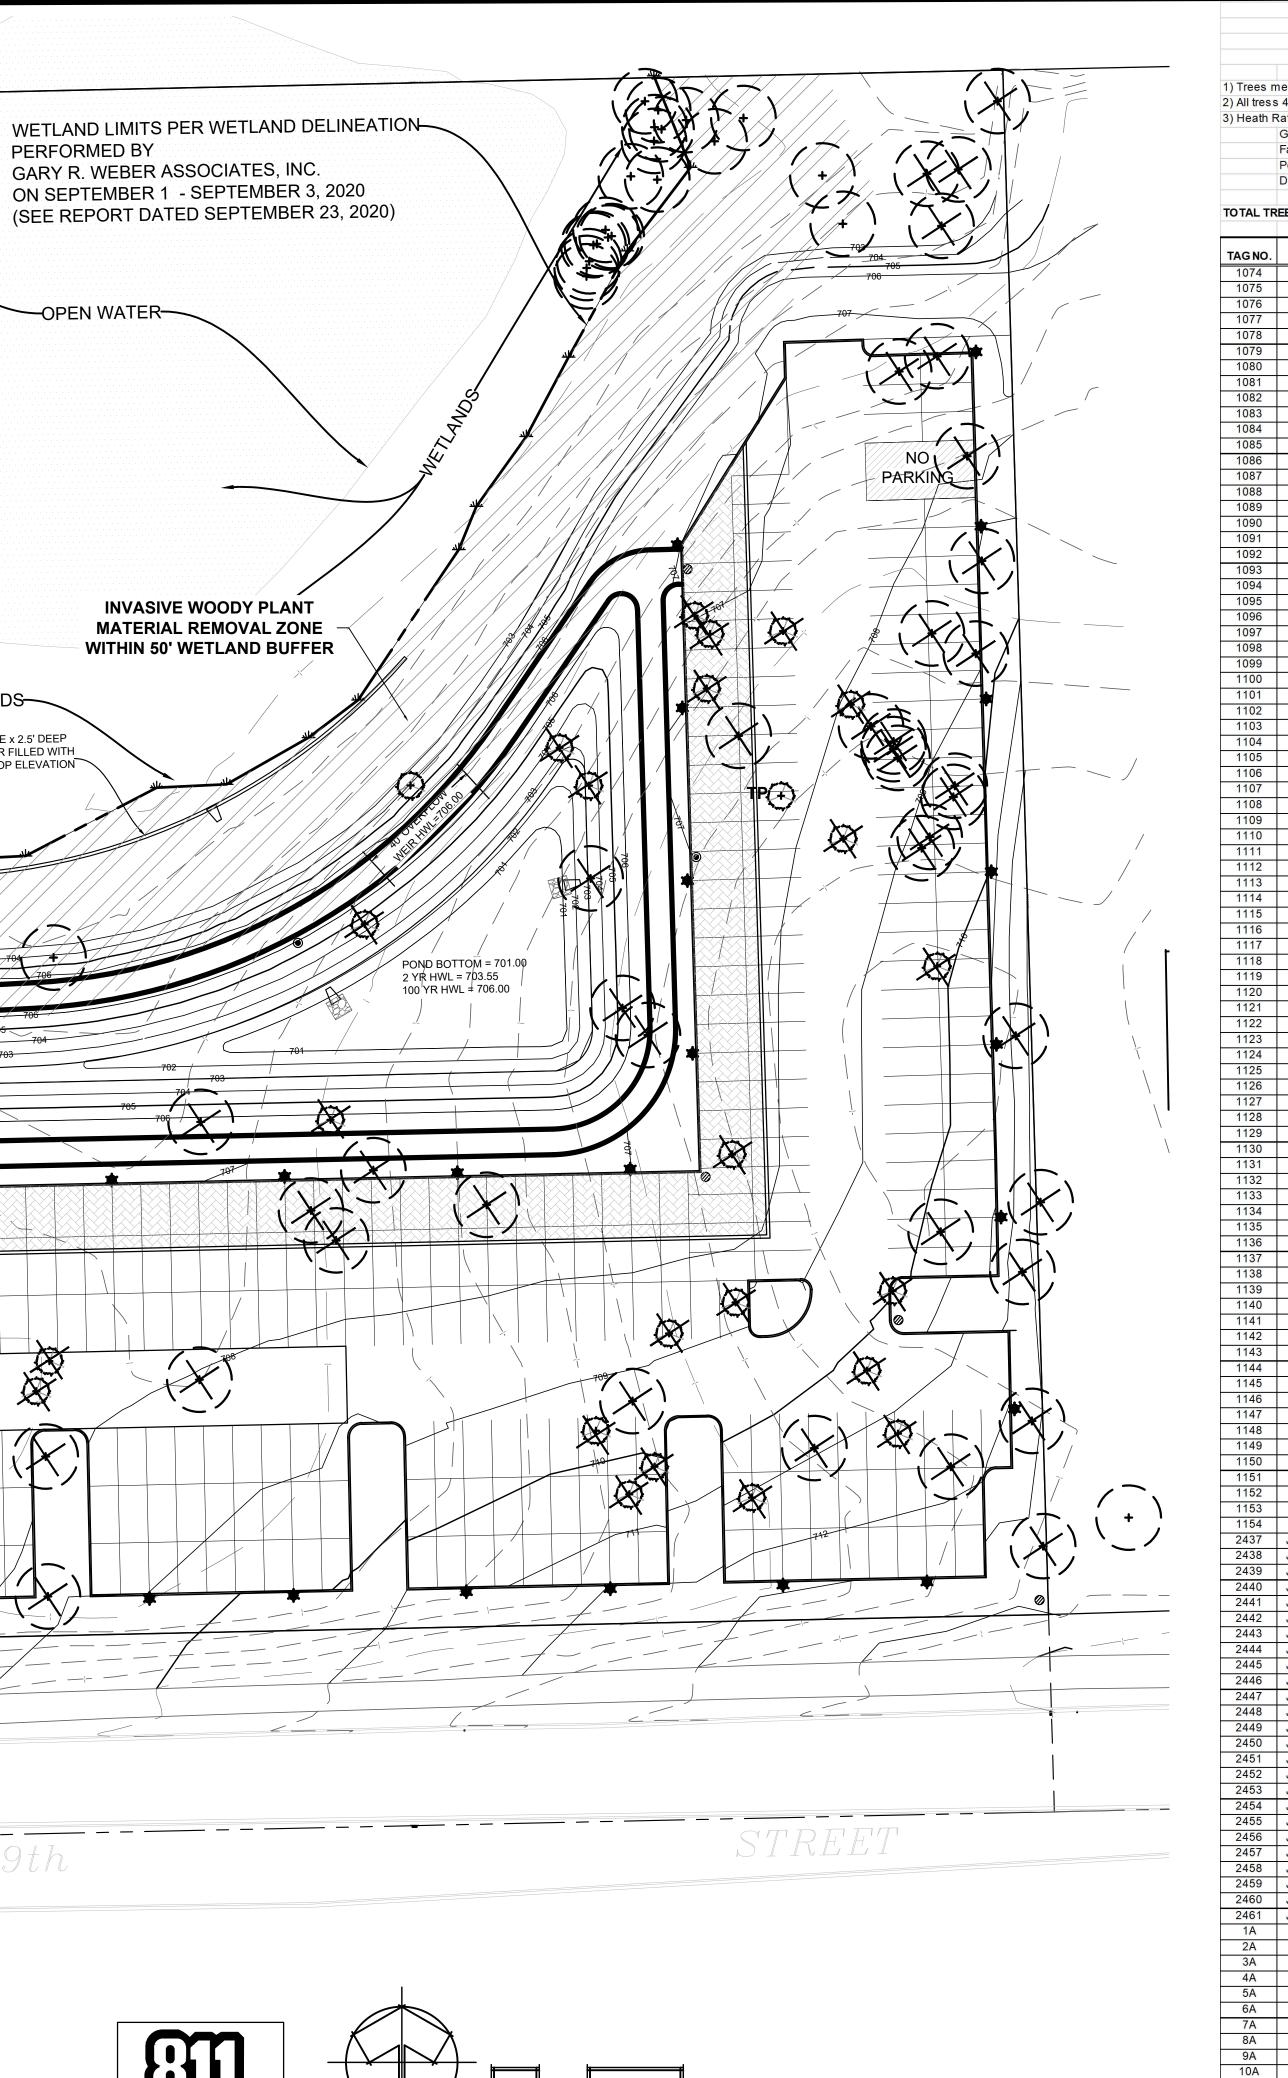

# LANDSCAPE PLAN FOR: **BMW of ORLAND PARK PARKING LOT EXPANSION**

Owner: Zeigler Auto Group

Engineer: Joseph A. Schudt & Associates 9455 Enterprise Dr. Mokena, IL 60448 708.720.1000

Landscape Architect: Metz & Company 826 E. Maple Street Lombard, IL 60148 630.561.3903