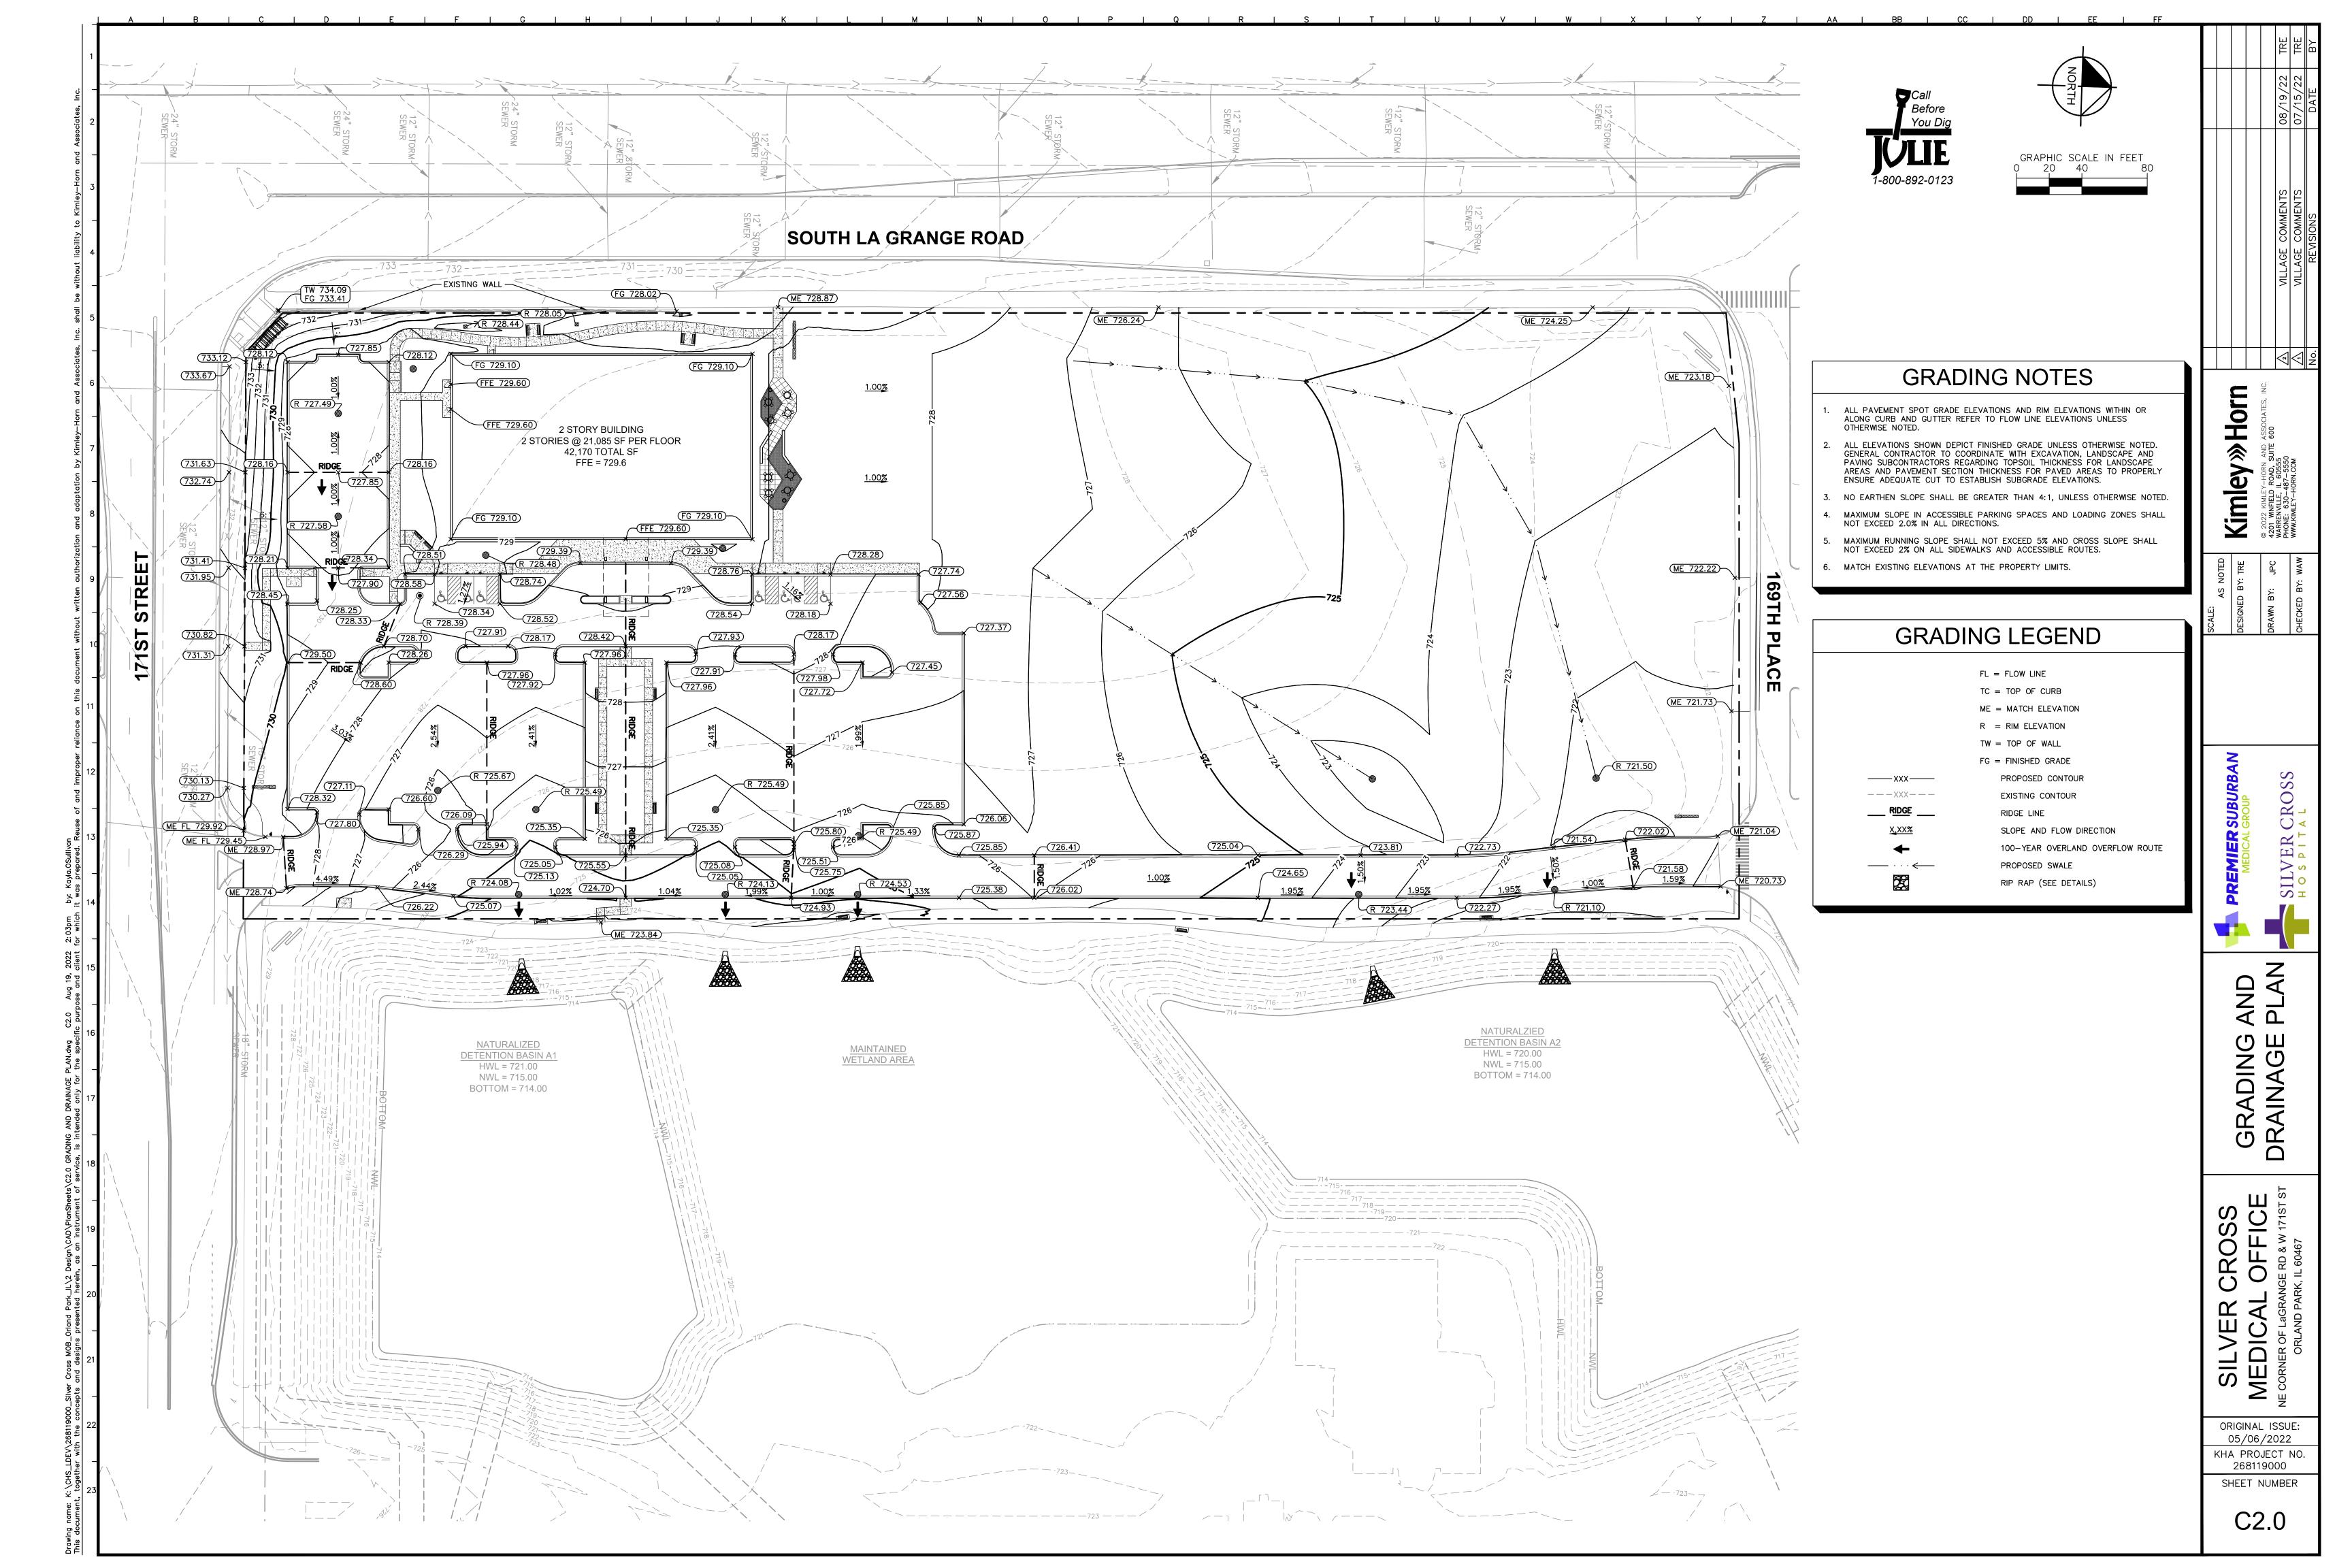

|              | Sheet List Table              |
|--------------|-------------------------------|
| Sheet Number | Sheet Title                   |
| C0.0         | COVER SHEET                   |
| V0.0         | ALTA - NSPS LAND TITLE SURVEY |
| C1.0         | SITE DIMENSION PLAN           |
| C2.0         | GRADING AND DRAINAGE PLAN     |
| C3.0         | UTILITY PLAN                  |
| C4.0         | FIRE TRUCK PLAN               |
| L1.0         | LANDSCAPE PLAN                |
| L1.1         | LANDSCAPE PLAN                |
| L2.0         | LANDSCAPE NOTES AND DETAILS   |
| L2.1         | LANDSCAPE NOTES AND DETAILS   |
| L3.0         | HARDSCAPE PLAN                |
| L3.1         | HARDSCAPE PLAN                |
| L3.2         | HARDSCAPE DETAILS             |