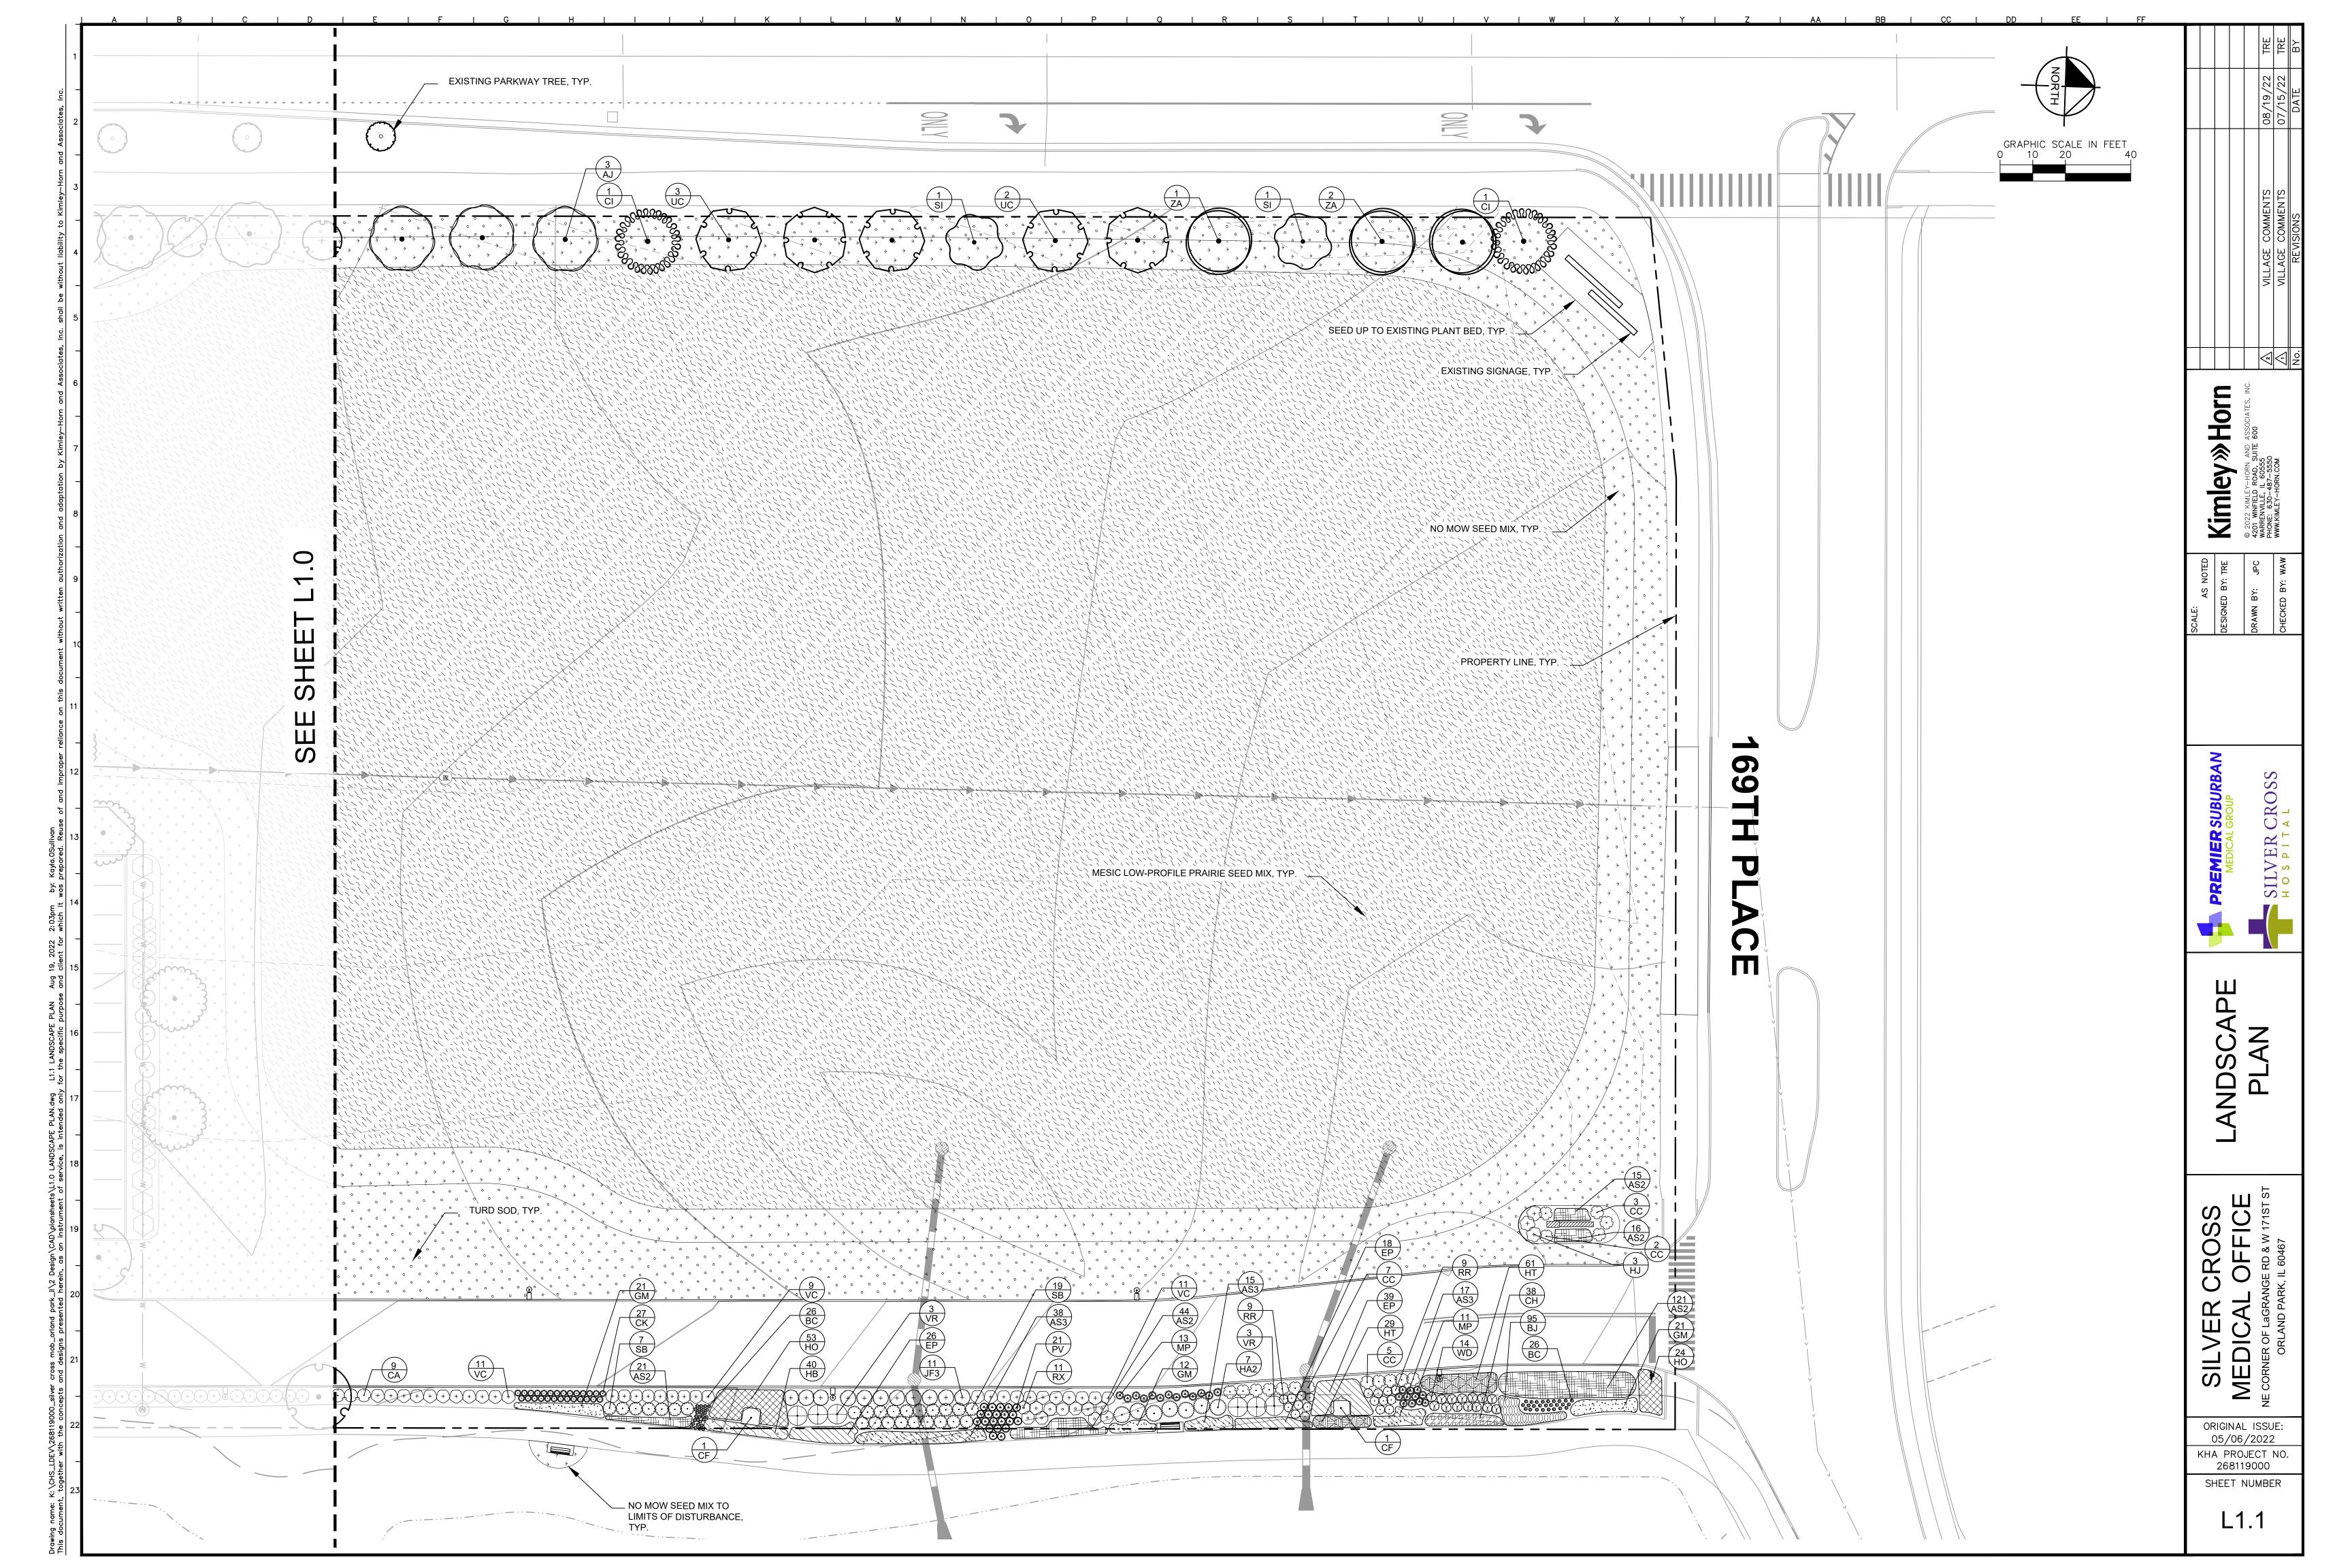

|              | Sheet List Table              |
|--------------|-------------------------------|
| Sheet Number | Sheet Title                   |
| C0.0         | COVER SHEET                   |
| V0.0         | ALTA - NSPS LAND TITLE SURVEY |
| C1.0         | SITE DIMENSION PLAN           |
| C2.0         | GRADING AND DRAINAGE PLAN     |
| C3.0         | UTILITY PLAN                  |
| C4.0         | FIRE TRUCK PLAN               |
| L1.0         | LANDSCAPE PLAN                |
| L1.1         | LANDSCAPE PLAN                |
| L2.0         | LANDSCAPE NOTES AND DETAILS   |
| L2.1         | LANDSCAPE NOTES AND DETAILS   |
| L3.0         | HARDSCAPE PLAN                |
| L3.1         | HARDSCAPE PLAN                |
| L3.2         | HARDSCAPE DETAILS             |