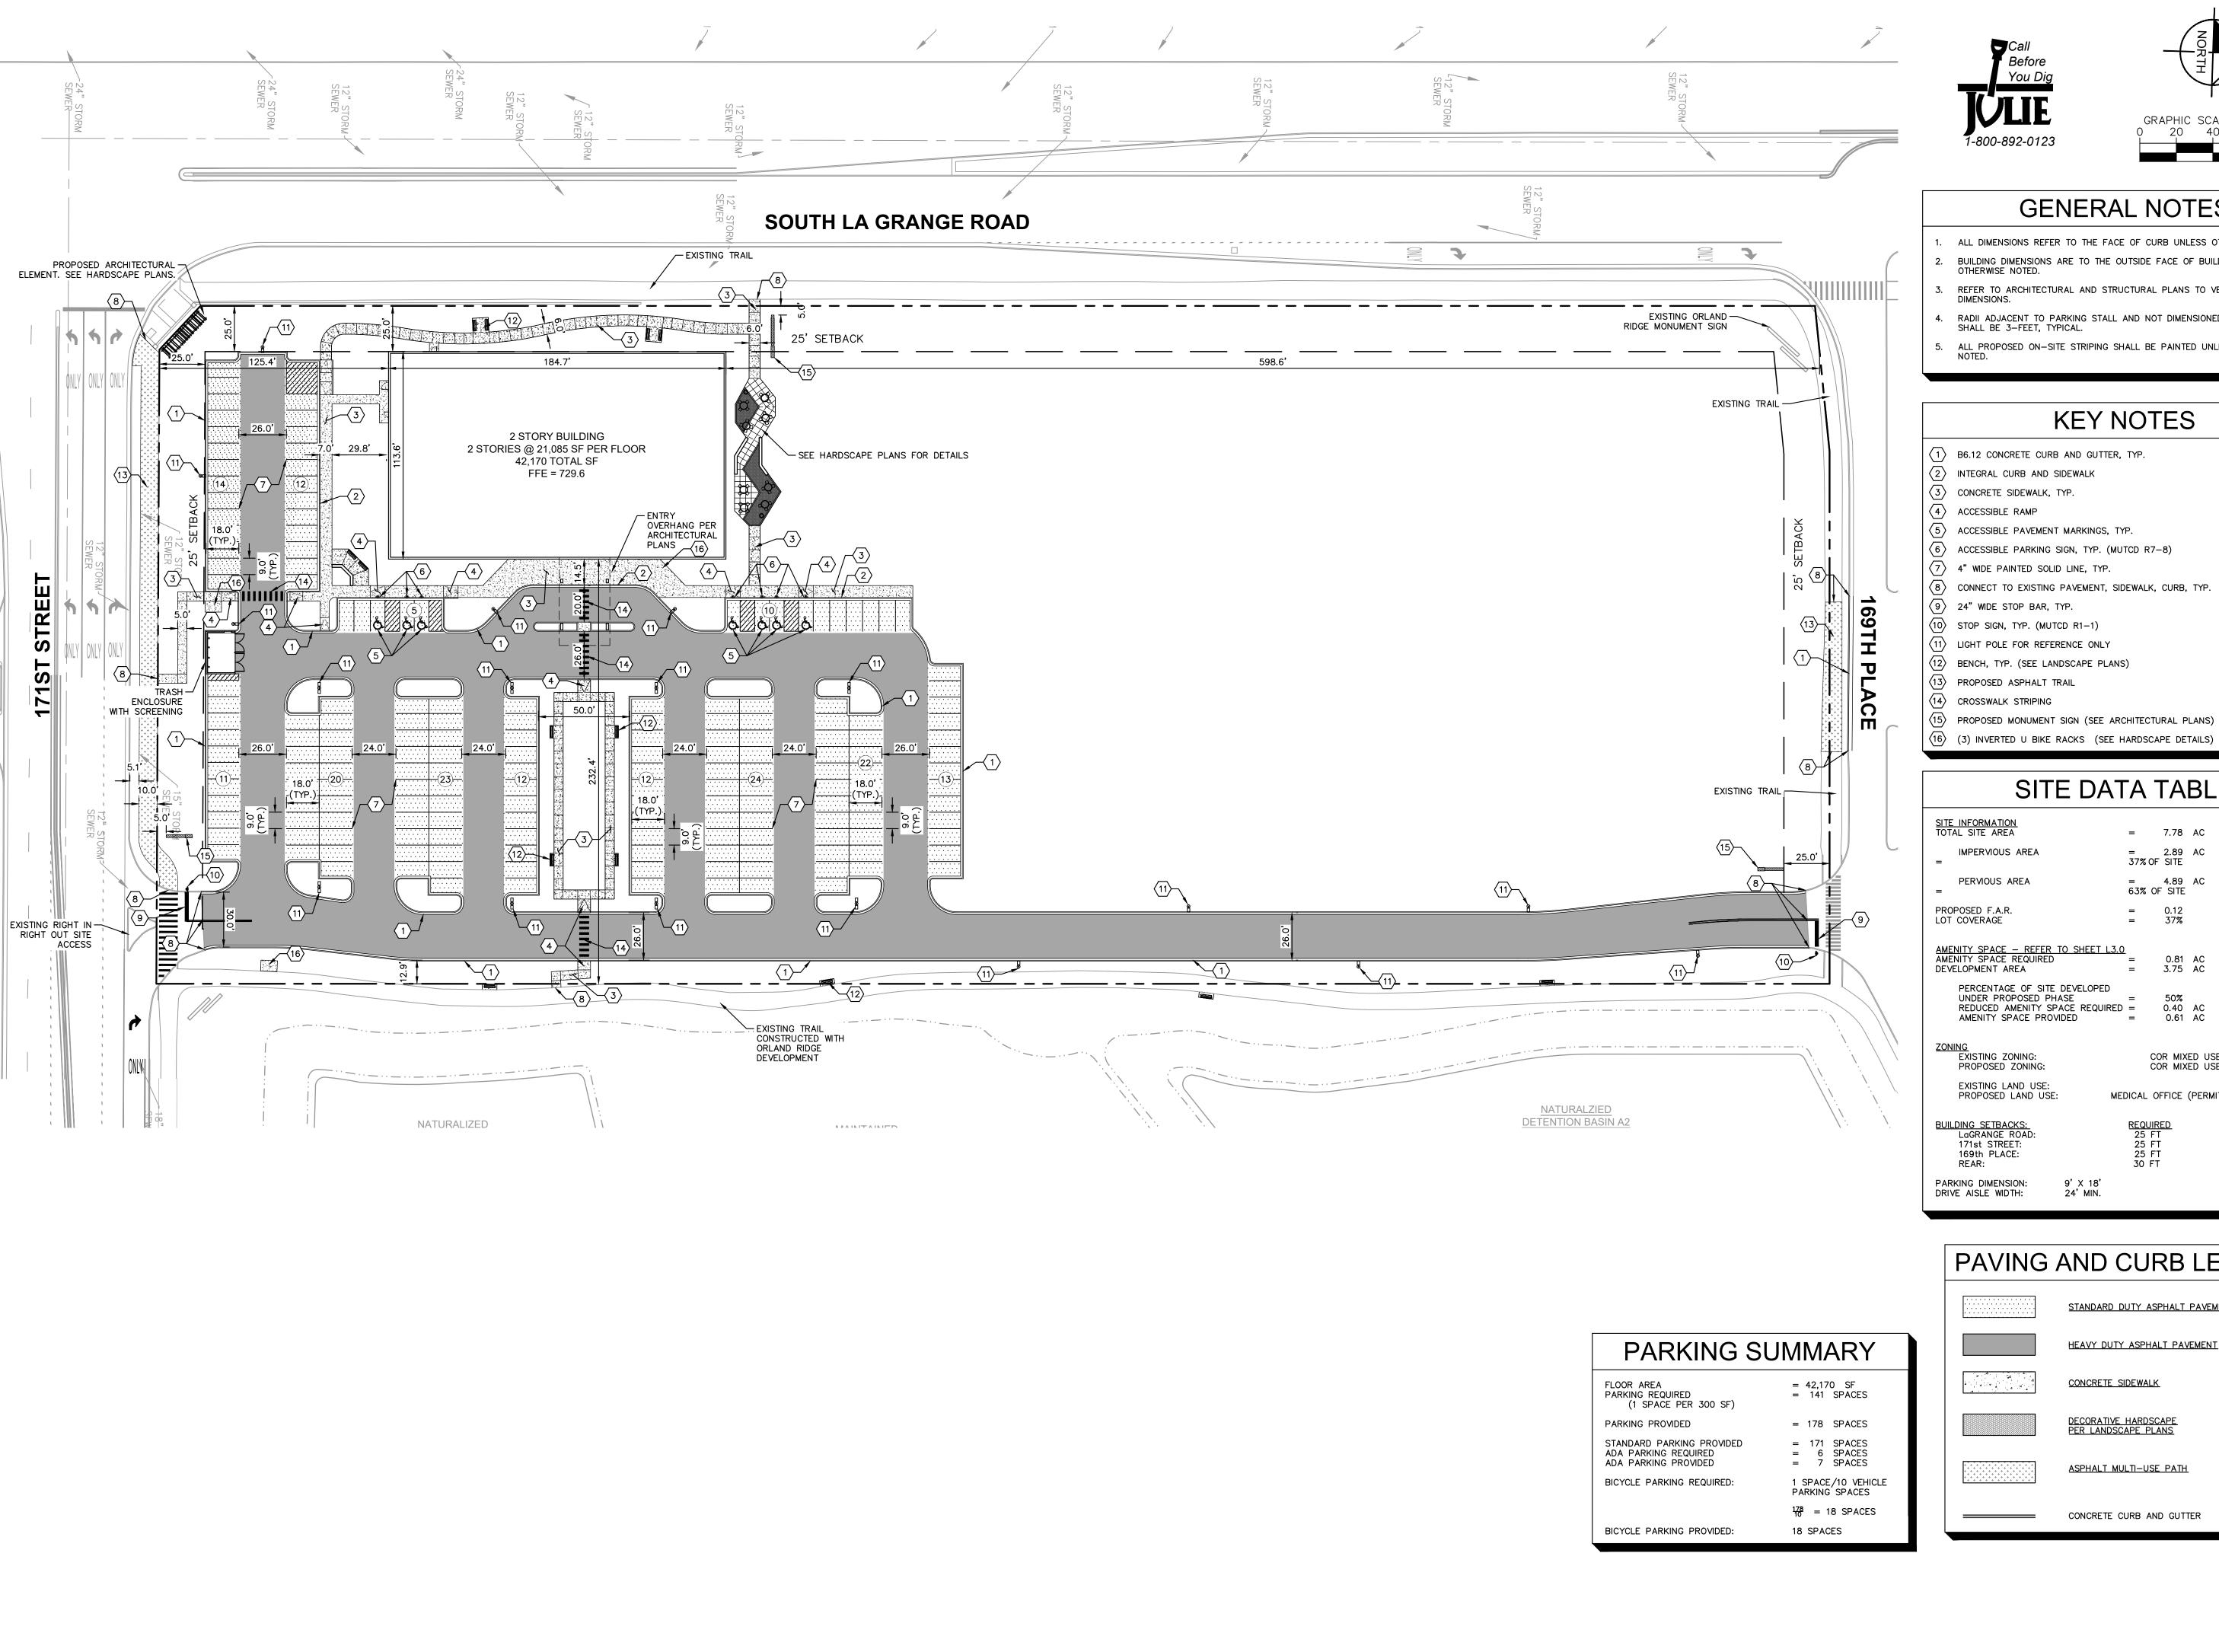

# GENERAL NOTES

- ALL DIMENSIONS REFER TO THE FACE OF CURB UNLESS OTHERWISE NOTED.
- BUILDING DIMENSIONS ARE TO THE OUTSIDE FACE OF BUILDING UNLESS OTHERWISE NOTED.
- REFER TO ARCHITECTURAL AND STRUCTURAL PLANS TO VERIFY ALL BUILDING
- RADII ADJACENT TO PARKING STALL AND NOT DIMENSIONED ON THIS PLAN
- ALL PROPOSED ON—SITE STRIPING SHALL BE PAINTED UNLESS OTHERWISE NOTED.

# **KEY NOTES**

- $\langle 1 \rangle$  B6.12 CONCRETE CURB AND GUTTER, TYP.

- (6) ACCESSIBLE PARKING SIGN, TYP. (MUTCD R7-8)
- $\langle 7 \rangle$  4" WIDE PAINTED SOLID LINE, TYP.
- (8) CONNECT TO EXISTING PAVEMENT, SIDEWALK, CURB, TYP.
- (12) BENCH, TYP. (SEE LANDSCAPE PLANS)
- (16) (3) INVERTED U BIKE RACKS (SEE HARDSCAPE DETAILS)

# SITE DATA TABLE

- (338,902 SF) = 2.89 AC 37% OF SITE (126,045 SF) = 4.89 AC 63% OF SITE (212,857 SF)
- = 0.12 = 37%
- AMENITY SPACE REFER TO SHEET L3.0

  AMENITY SPACE REQUIRED =
  DEVELOPMENT AREA =
- PERCENTAGE OF SITE DEVELOPED
- COR MIXED USE DISTRICT COR MIXED USE DISTRICT

MEDICAL OFFICE (PERMITTED USE)

PROVIDED 25.0 FT 125.4 FT 598.6 FT 232.4 FT REQUIRED 25 FT 25 FT 25 FT 30 FT

0.81 AC 3.75 AC

(35,284 SF) (165,350 SF)

(17,424 SF) (27,048 SF)

9' X 18' 24' MIN.

# PAVING AND CURB LEGEND

STANDARD DUTY ASPHALT PAVEMENT HEAVY DUTY ASPHALT PAVEMENT

DECORATIVE HARDSCAPE PER LANDSCAPE PLANS

CONCRETE CURB AND GUTTER

05/06/2022 KHA PROJECT NO.

C1.0

**Kimley** » Horn

SILV