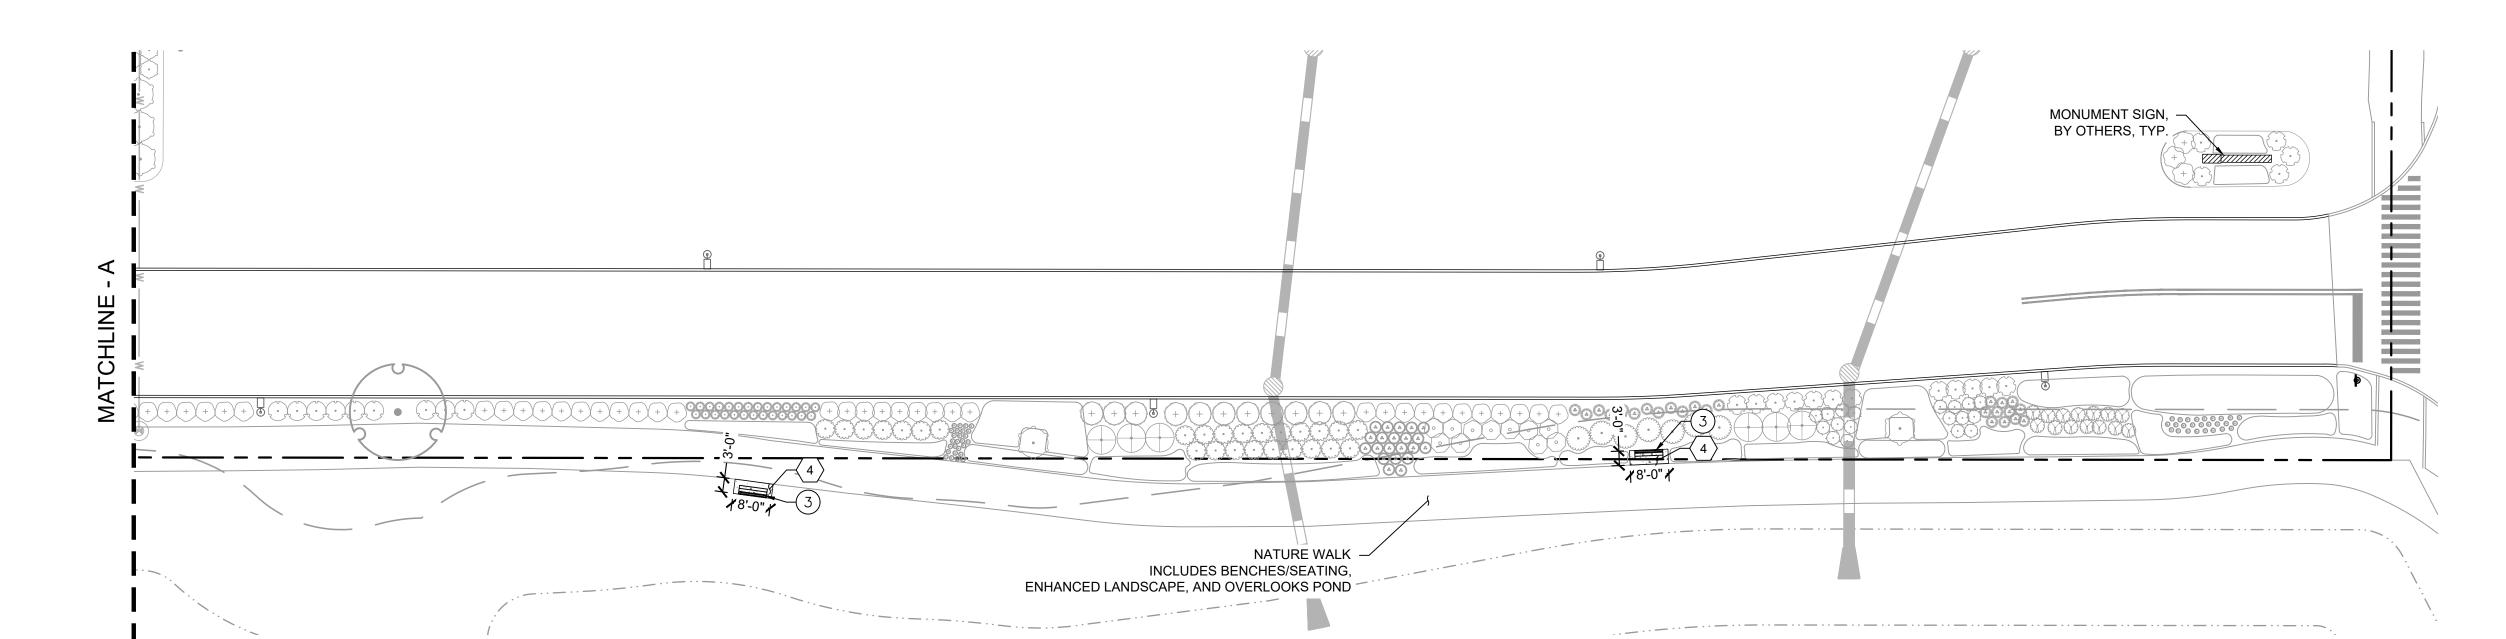

# **KEY NOTES**

- $\langle 1 \rangle$  B6.12 CONCRETE CURB AND GUTTER, TYP.

- (6) ACCESSIBLE PARKING SIGN, TYP. (MUTCD R7-8)
- $\langle 7 \rangle$  4" WIDE PAINTED SOLID LINE, TYP.
- (8) CONNECT TO EXISTING PAVEMENT, SIDEWALK, CURB, TYP.
- (12) BENCH, TYP. (SEE LANDSCAPE PLANS)
- (16) (3) INVERTED U BIKE RACKS (SEE HARDSCAPE DETAILS)