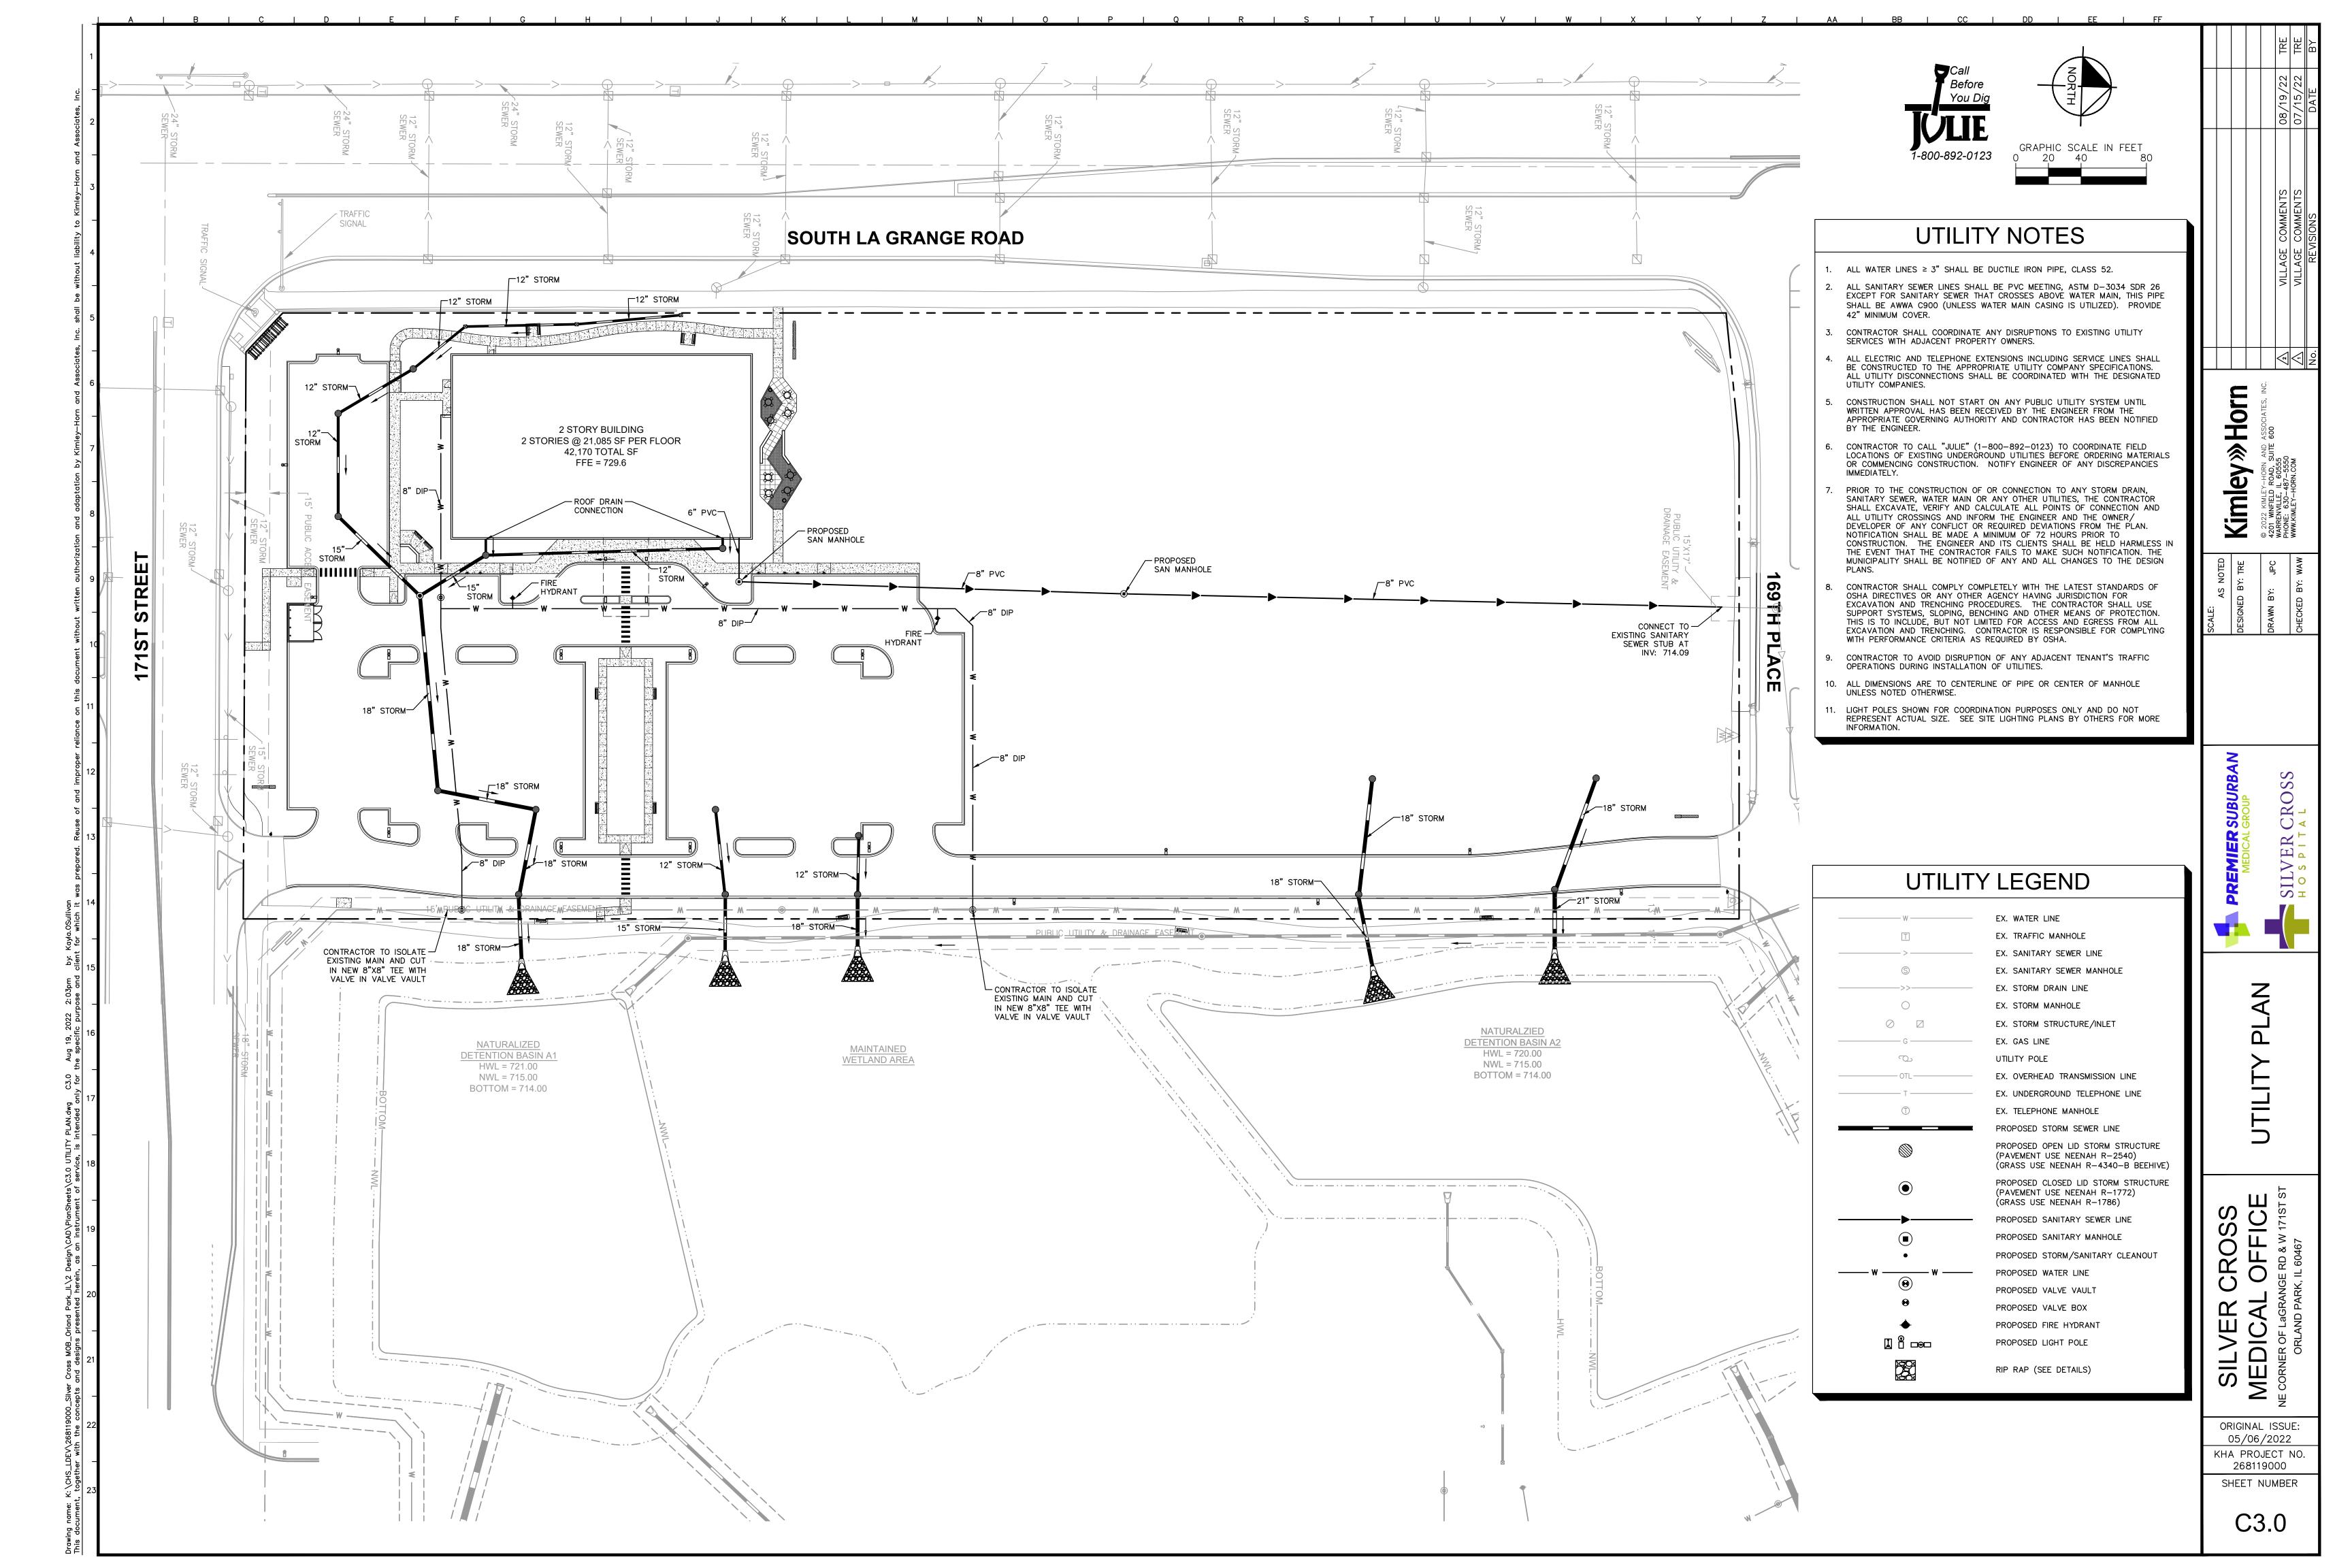

|              | Sheet List Table              |
|--------------|-------------------------------|
| Sheet Number | Sheet Title                   |
| C0.0         | COVER SHEET                   |
| V0.0         | ALTA - NSPS LAND TITLE SURVEY |
| C1.0         | SITE DIMENSION PLAN           |
| C2.0         | GRADING AND DRAINAGE PLAN     |
| C3.0         | UTILITY PLAN                  |
| C4.0         | FIRE TRUCK PLAN               |
| L1.0         | LANDSCAPE PLAN                |
| L1.1         | LANDSCAPE PLAN                |
| L2.0         | LANDSCAPE NOTES AND DETAILS   |
| L2.1         | LANDSCAPE NOTES AND DETAILS   |
| L3.0         | HARDSCAPE PLAN                |
| L3.1         | HARDSCAPE PLAN                |
| L3.2         | HARDSCAPE DETAILS             |