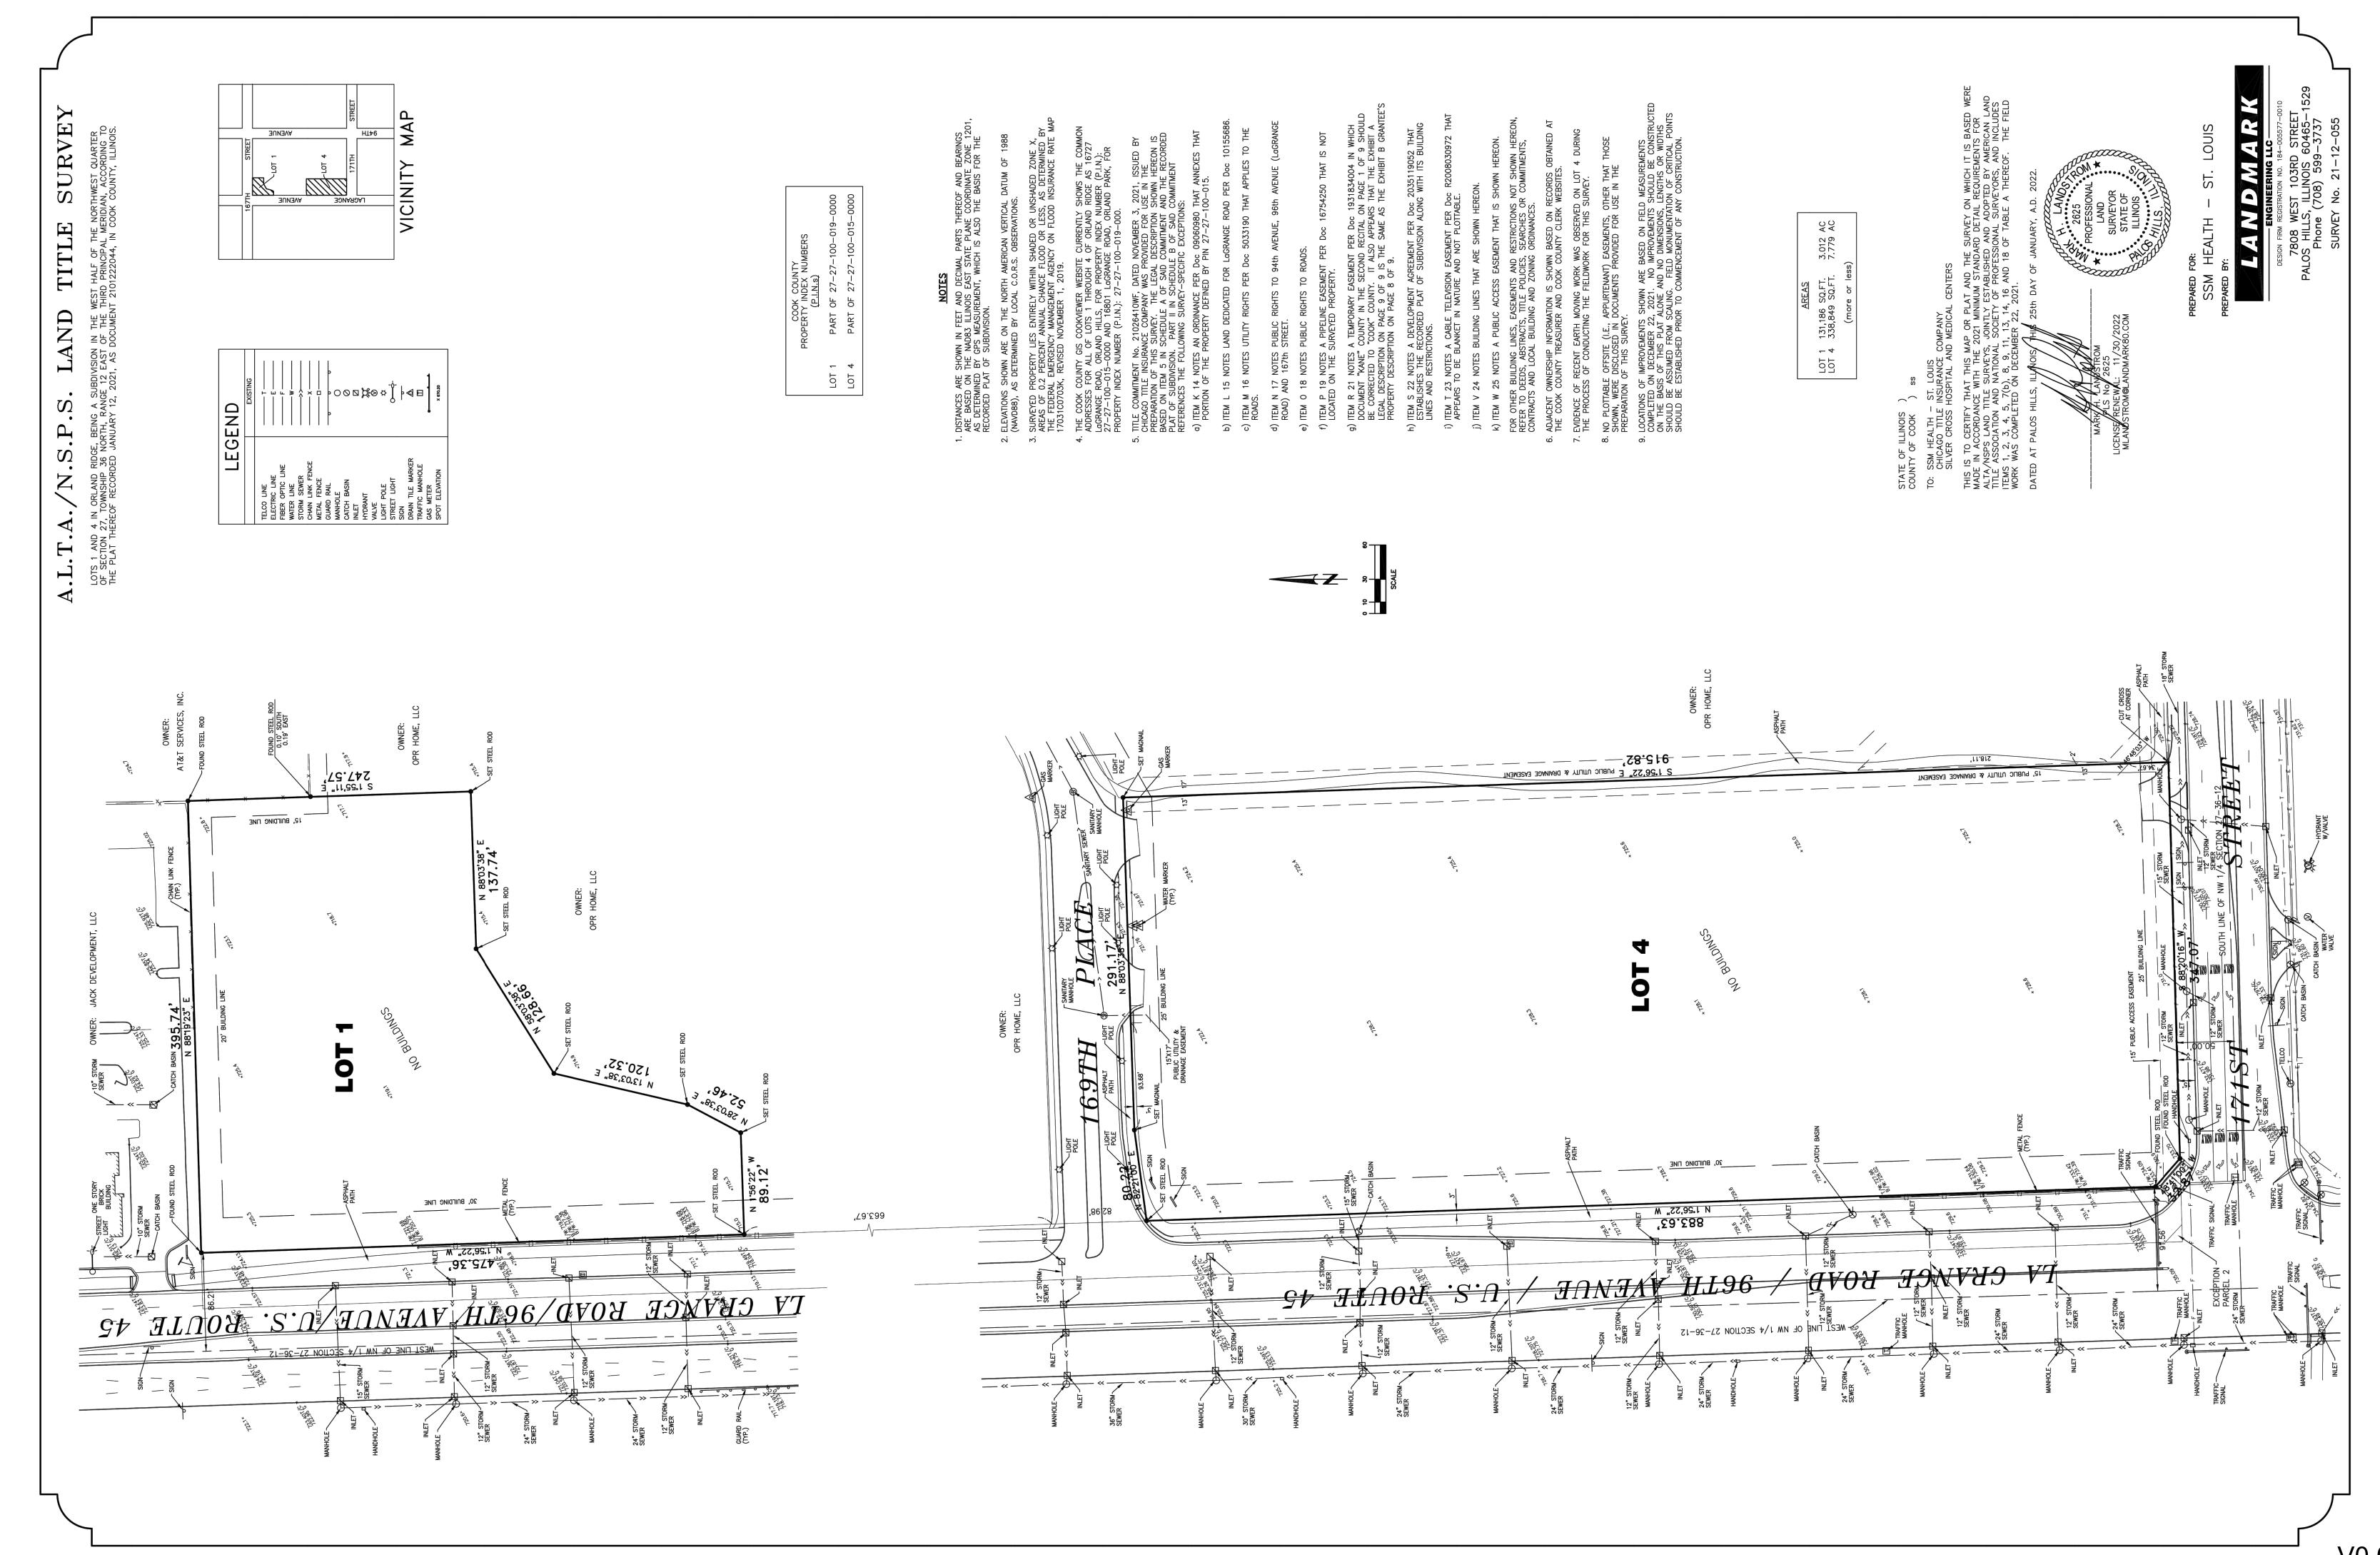

# PRELIMINARY ENGINEERING PLANS SILVER CROSS MEDICAL OFFICE BUILDING

NE CORNER OF LAGRANGE RD & W 171ST ST ORLAND PARK, IL 60467 ORLAND TOWNSHIP, PART OF PIN 27-27-100-015-0000

**LOCATION MAP** 

# **PROJECT TEAM**

DEVELOPER
SILVER CROSS HOSPITAL
1900 SILVER CROSS BLVD.
NEW LENOX, IL 60451
TEL: (815) 300-7004
EMAIL: MJEPSON@SILVERCROSS.ORG
CONTACT: MARK JEPSON

SURVEYOR
LANDMARK ENGINEERING, LLC
7808 WEST 103RD STREET
PALOS HILLS, IL 60465
TEL: (708) 599-3737
CONTACT: MARK LANDSTROM, PE, PLS

CIVIL ENGINEER
KIMLEY-HORN AND ASSOCIATES, INC.
4201 WINFIELD RD, SUITE 600
WARRENVILLE, IL 60555
TEL: (630) 487-5550
EMAIL: TAYLOR.ESCHBACH@KIMLEY-HORN.COM
CONTACT: TAYLOR ESCHBACH, PE

LANDSCAPE ARCHITECT

KIMLEY-HORN AND ASSOCIATES, INC.

4201 WINFIELD RD, SUITE 600

WARRENVILLE, IL 60555

TEL: (630) 487-5550

EMAIL: DANIEL.GROVE@KIMLEY-HORN.COM
CONTACT: DANIEL GROVE

TRAFFIC ENGINEER
KIMLEY-HORN AND ASSOCIATES, INC.
4201 WINFIELD RD, SUITE 600
WARRENVILLE, IL 60555
TEL: (630) 487-5550
EMAIL: RORY.FANCLER@KIMLEY-HORN.COM

CONTACT: RORY FANCLER, AICP, PTP

|           | ı                                                                                    | •          | (NOT TO SC                                | ALE)<br>∎         |                                 |                        |            |
|-----------|--------------------------------------------------------------------------------------|------------|-------------------------------------------|-------------------|---------------------------------|------------------------|------------|
|           | W 159TH St<br>167TH ST                                                               | IAW >10    | 6" SANITARY —                             | MV<br>IN          | VRD<br>TERCEPTOR<br>-IAW 18" SA | NITARY                 | NORTH      |
| 8         | CONNECT TO EXISTING AGRANGE SANITARY AGRANGE SANITARY AGRANGE PROJECT LOCATION EN RD | S 94TH AVE | IAW 15" S. IAW 10" S. IAW 8" SA VILLAGE 8 | ANITARY<br>NITARY | Y                               | W 171st St<br>175TH St |            |
| 104TH AVE | 179TH St                                                                             | AVE        |                                           |                   |                                 | S 80TH AVE<br>183RD ST | HARLEM AVE |
| OR        | ELAND PKWY                                                                           |            | 1-80                                      |                   |                                 |                        |            |