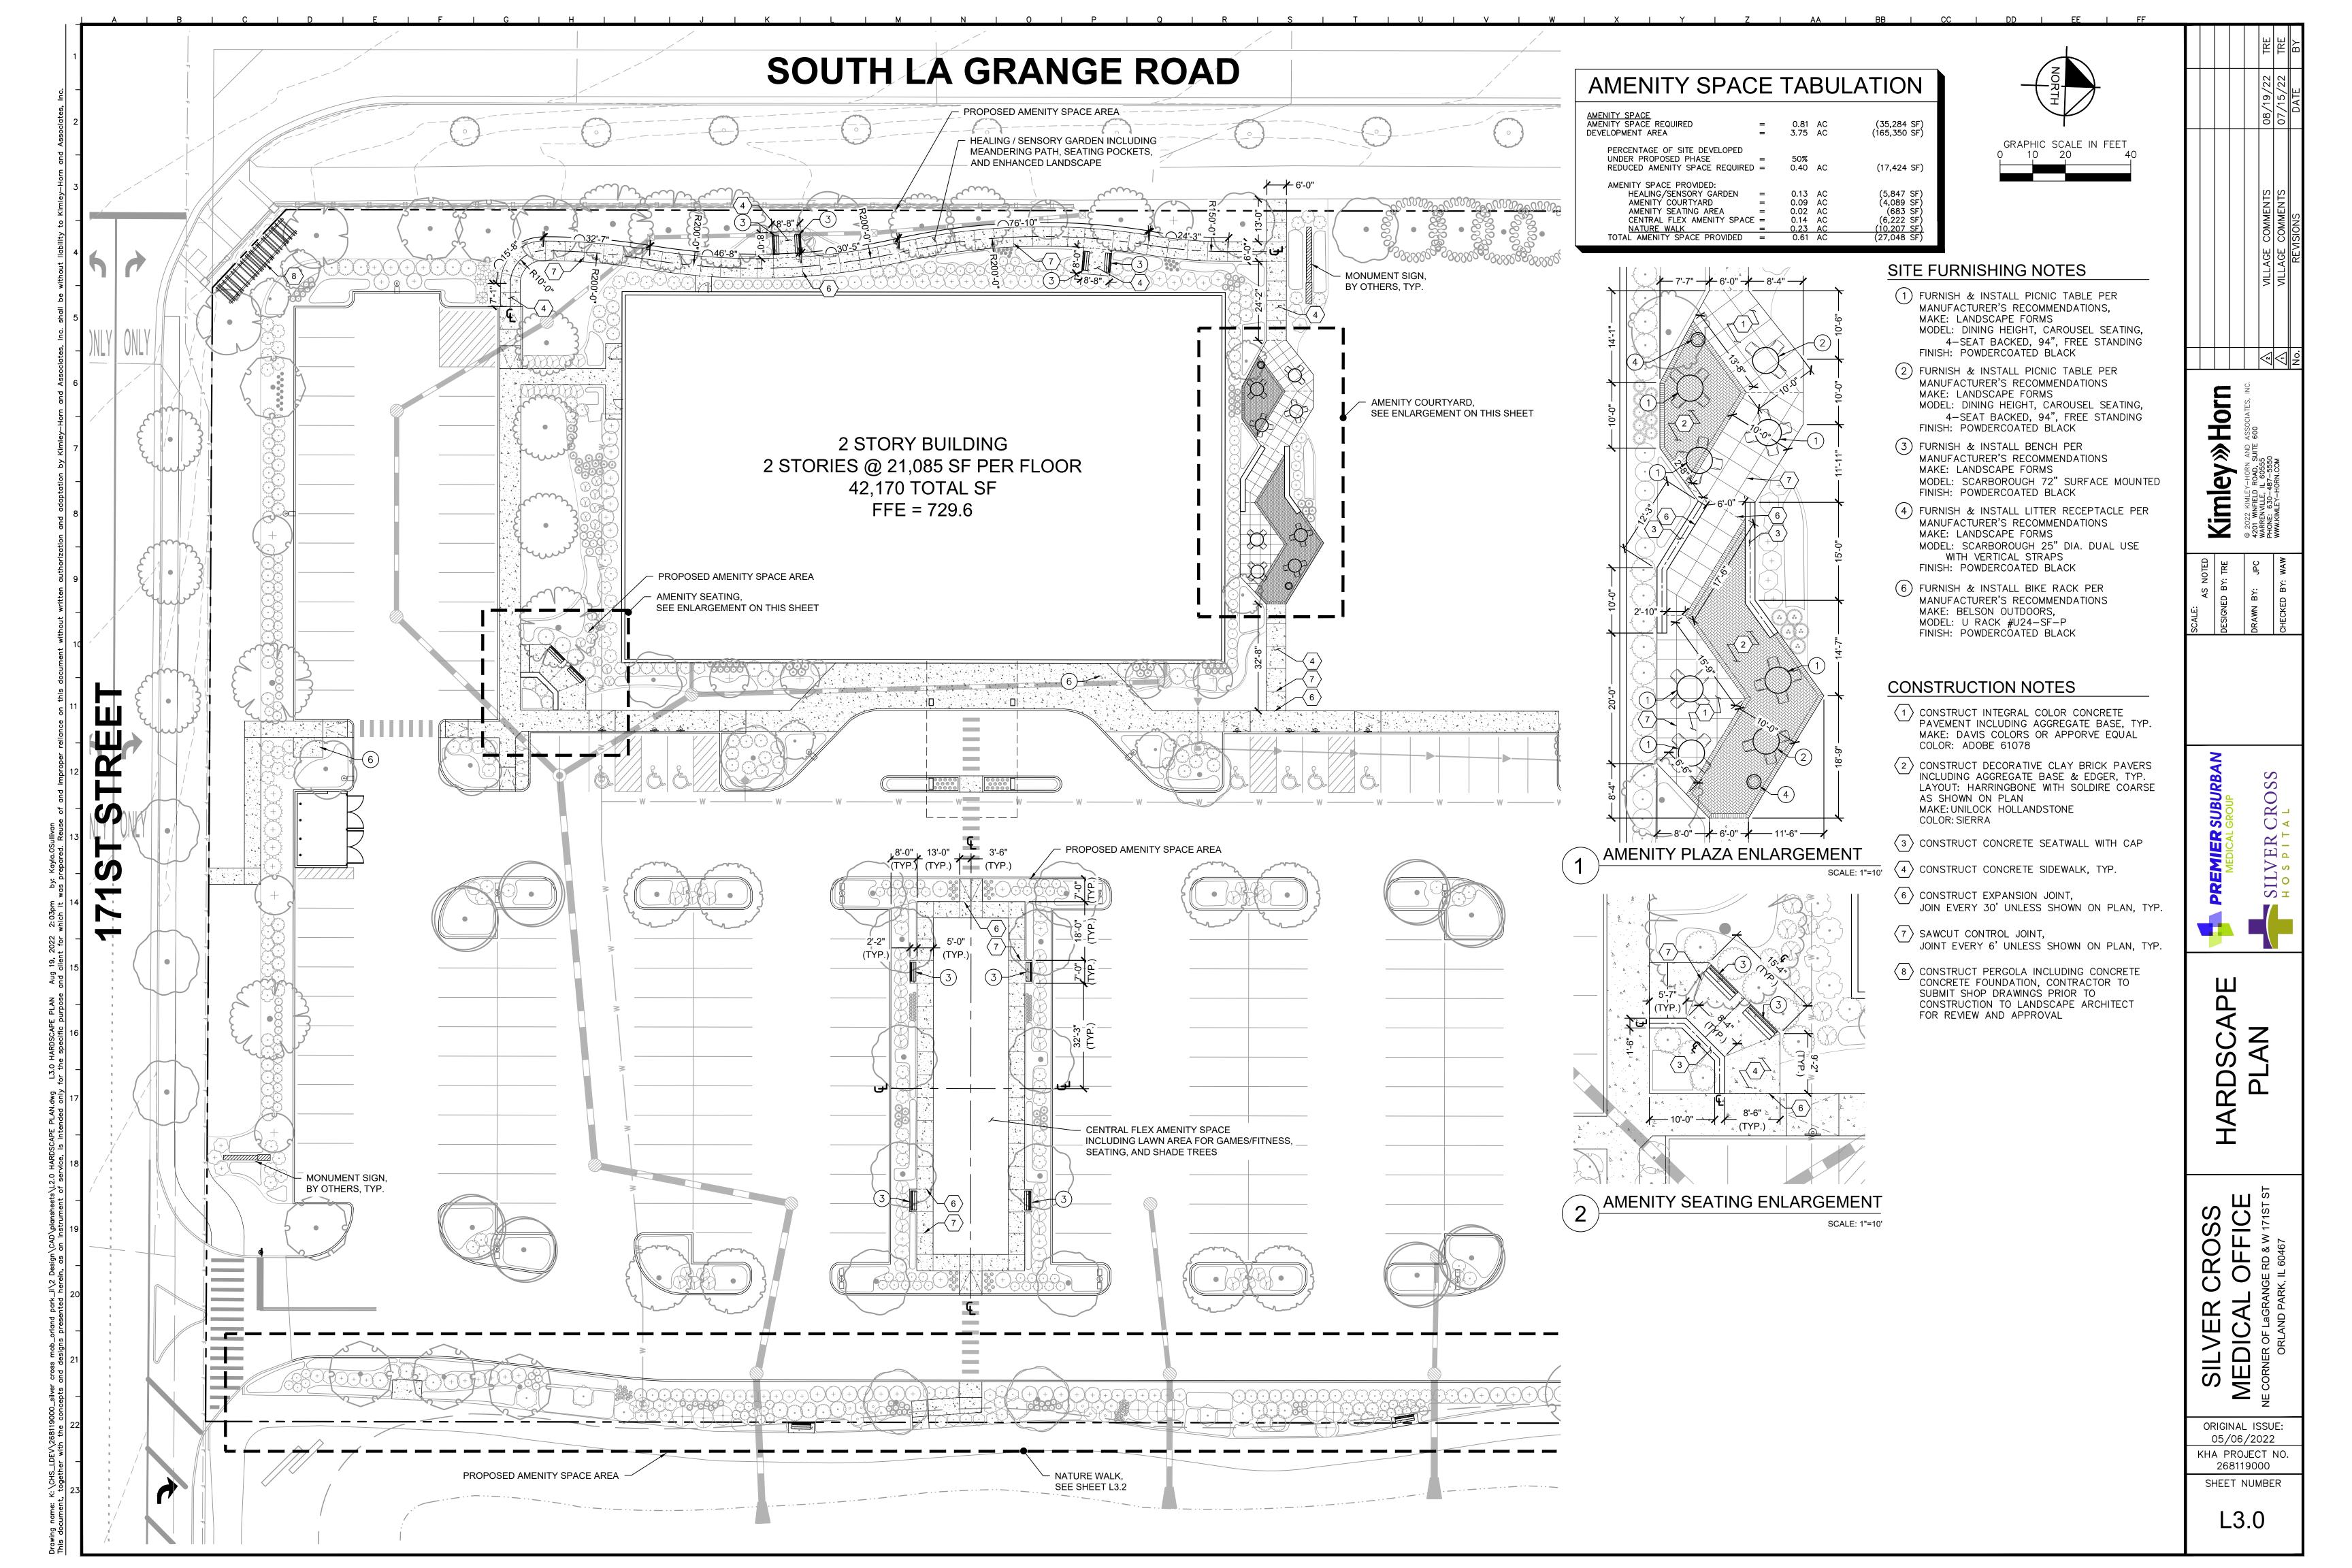

# SITE DATA TABLE

- (338,902 SF) = 2.89 AC 37% OF SITE (126,045 SF) = 4.89 AC 63% OF SITE (212,857 SF)
- = 0.12 = 37%
- AMENITY SPACE REFER TO SHEET L3.0

  AMENITY SPACE REQUIRED =
  DEVELOPMENT AREA =
- PERCENTAGE OF SITE DEVELOPED
- COR MIXED USE DISTRICT COR MIXED USE DISTRICT

MEDICAL OFFICE (PERMITTED USE)

PROVIDED 25.0 FT 125.4 FT 598.6 FT 232.4 FT REQUIRED 25 FT 25 FT 25 FT 30 FT

0.81 AC 3.75 AC

(35,284 SF) (165,350 SF)

(17,424 SF) (27,048 SF)

9' X 18' 24' MIN.