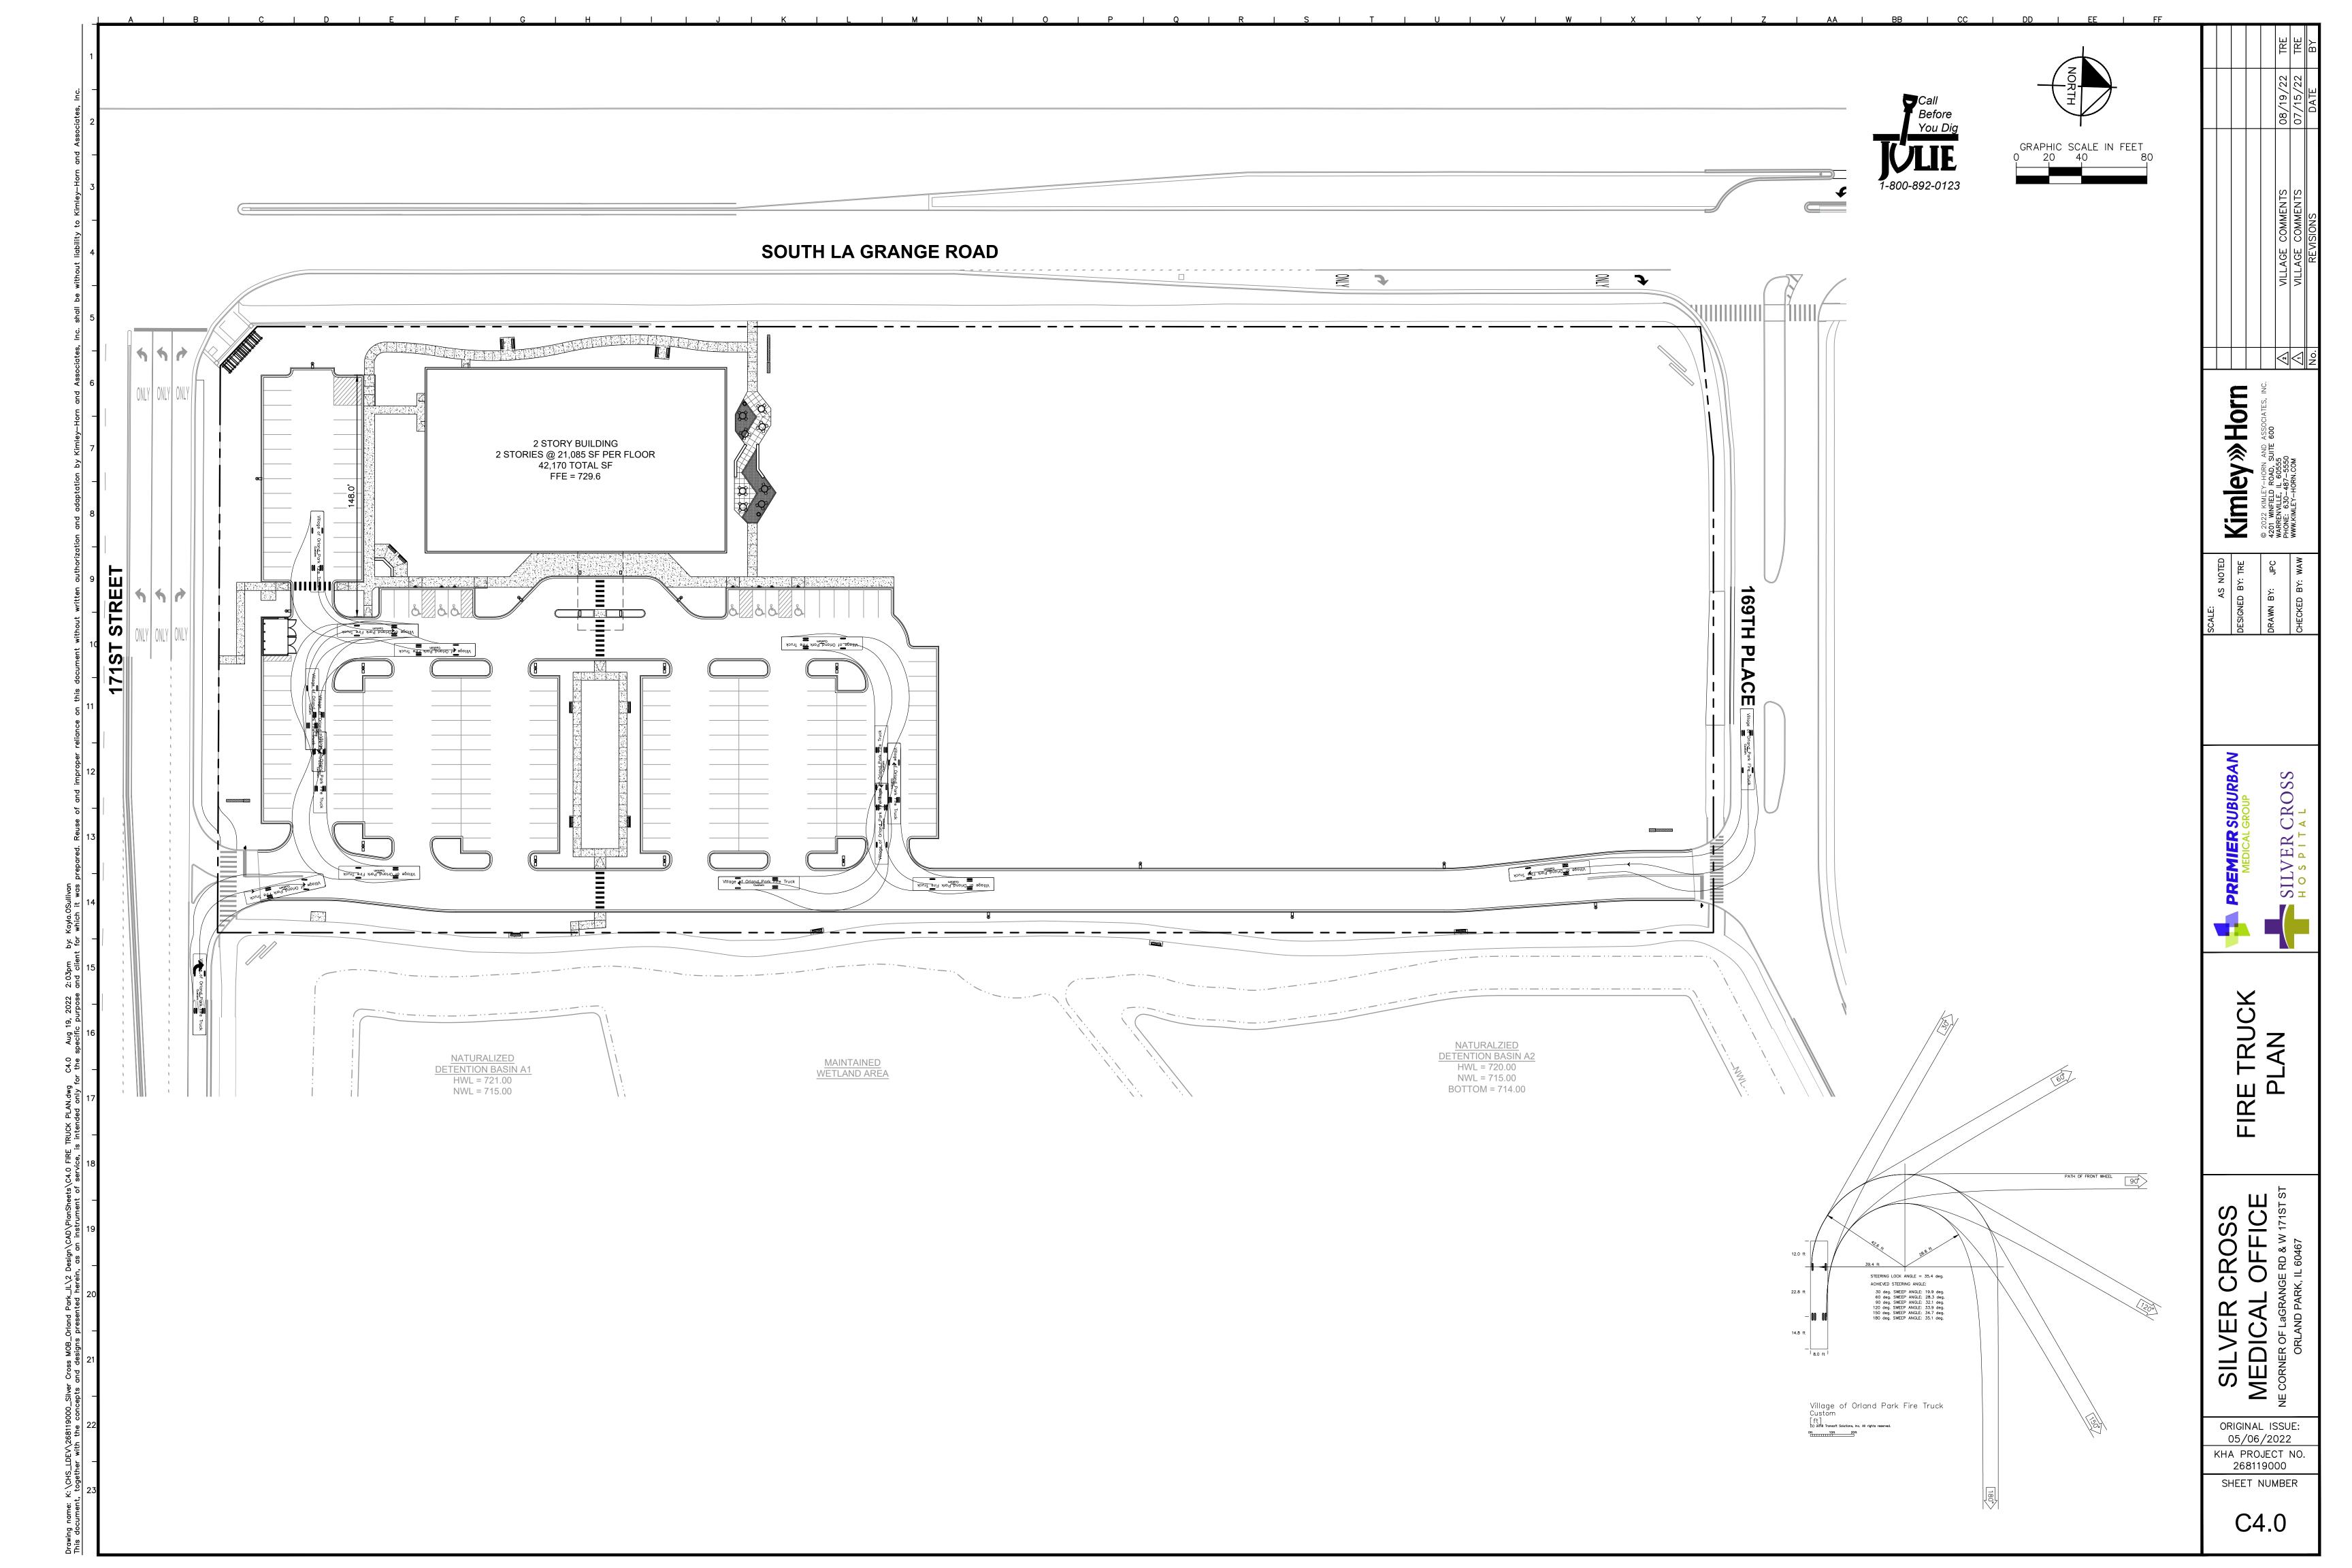

|              | Sheet List Table              |
|--------------|-------------------------------|
| Sheet Number | Sheet Title                   |
| C0.0         | COVER SHEET                   |
| V0.0         | ALTA - NSPS LAND TITLE SURVEY |
| C1.0         | SITE DIMENSION PLAN           |
| C2.0         | GRADING AND DRAINAGE PLAN     |
| C3.0         | UTILITY PLAN                  |
| C4.0         | FIRE TRUCK PLAN               |
| L1.0         | LANDSCAPE PLAN                |
| L1.1         | LANDSCAPE PLAN                |
| L2.0         | LANDSCAPE NOTES AND DETAILS   |
| L2.1         | LANDSCAPE NOTES AND DETAILS   |
| L3.0         | HARDSCAPE PLAN                |
| L3.1         | HARDSCAPE PLAN                |
| L3.2         | HARDSCAPE DETAILS             |