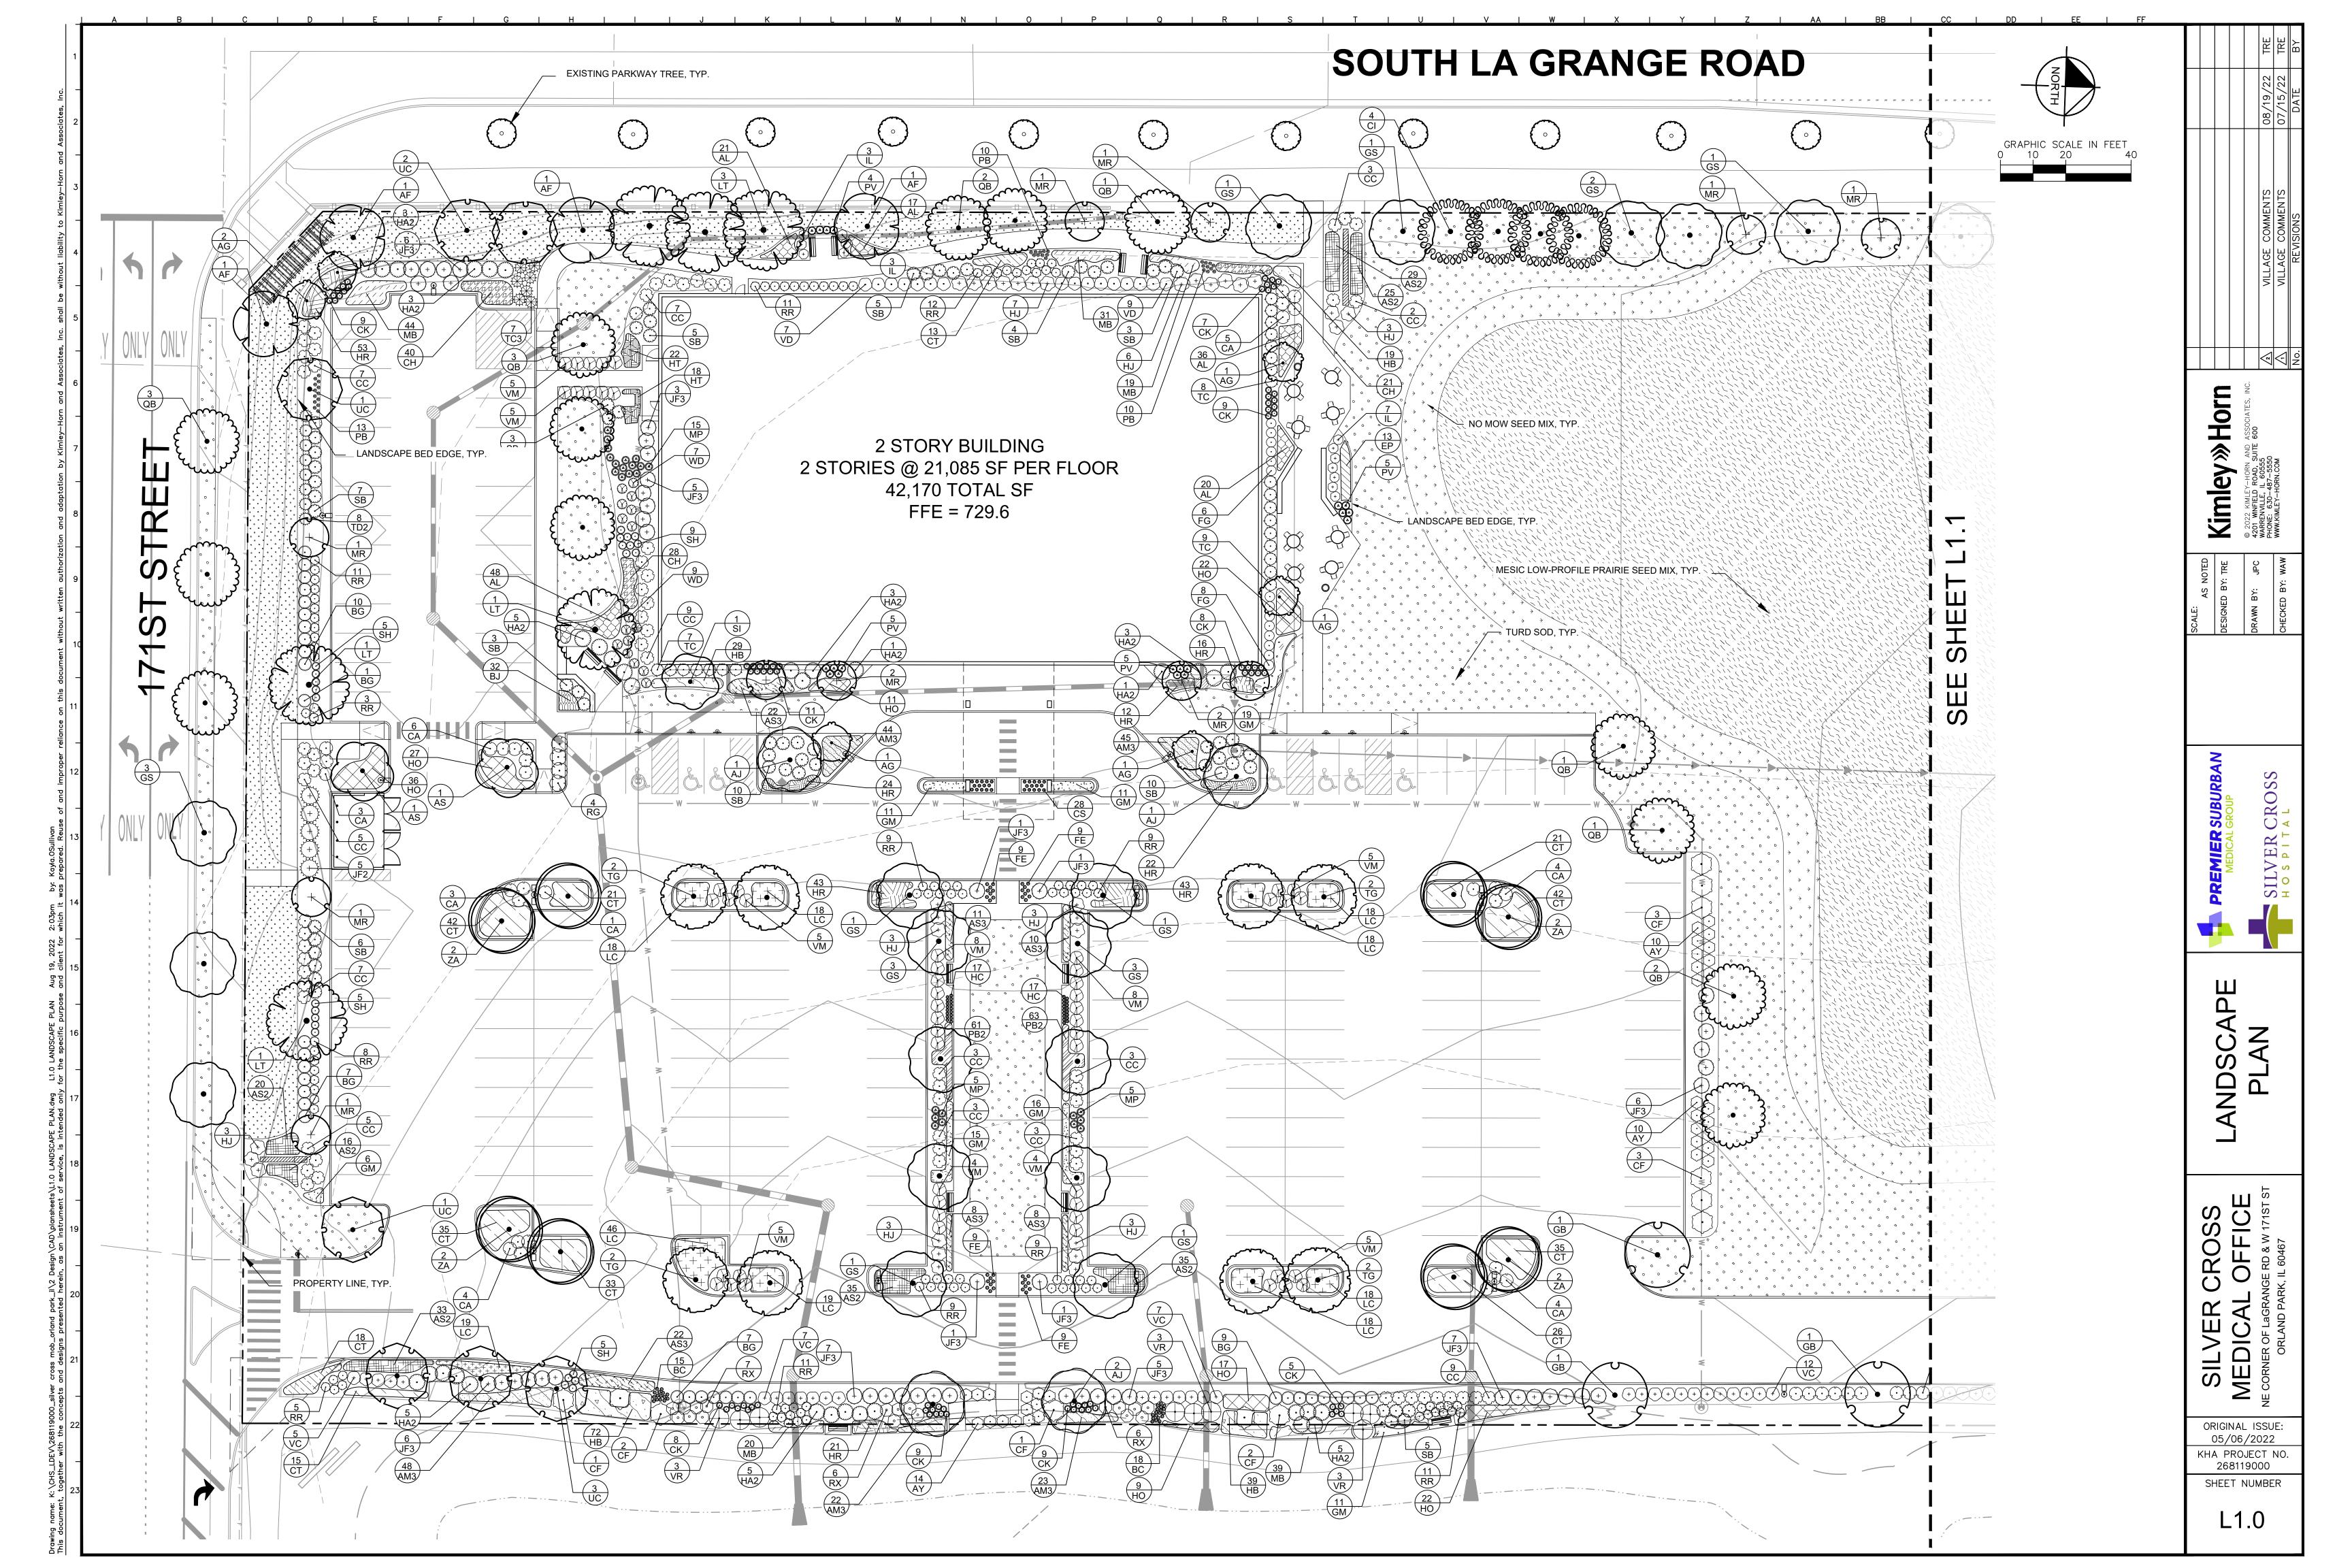

|              | Sheet List Table              |
|--------------|-------------------------------|
| Sheet Number | Sheet Title                   |
| C0.0         | COVER SHEET                   |
| V0.0         | ALTA - NSPS LAND TITLE SURVEY |
| C1.0         | SITE DIMENSION PLAN           |
| C2.0         | GRADING AND DRAINAGE PLAN     |
| C3.0         | UTILITY PLAN                  |
| C4.0         | FIRE TRUCK PLAN               |
| L1.0         | LANDSCAPE PLAN                |
| L1.1         | LANDSCAPE PLAN                |
| L2.0         | LANDSCAPE NOTES AND DETAILS   |
| L2.1         | LANDSCAPE NOTES AND DETAILS   |
| L3.0         | HARDSCAPE PLAN                |
| L3.1         | HARDSCAPE PLAN                |
| L3.2         | HARDSCAPE DETAILS             |