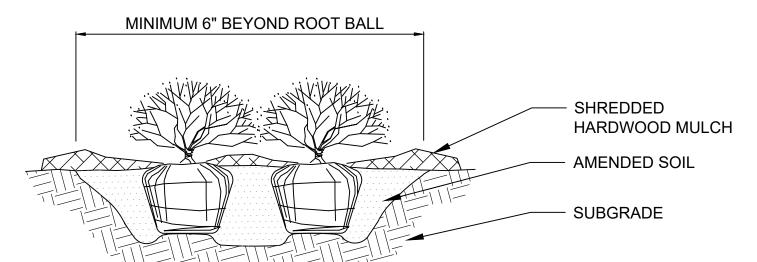

|            |
| MAY              | 1-2            | Х         | Х                 | Х   | Х                  | Х          |
| JULY             | 1-2            | Х         |                   | Х   | Х                  | Х          |
| AUGUST           | 1-2            | Х         |                   | Х   |                    | Х          |
| SEPTEMBER        | 0-1            | Х         |                   | Х   |                    | Х          |
| OCTOBER          | 1-2            | Х         | Х                 | Х   | Х                  | Х          |
| NOVEMBER         | 0-1            | Х         | Х                 |     | Х                  | Х          |
| DECEMBER - MARCH | 0-1            | X         | Х                 |     | Х                  |            |



#### NOTES:

- SET ROOT BALL OR CONTAINER ON UNEXCAVATED OR TAMPED SOIL. TOP OF ROOTBALL (CONTAINER) SHALL BE ONE INCH ABOVE SURROUNDING GRADE. FOR LARGER SHRUBS WITHIN
- PLANTING BED DIG A DEEPER PIT ONLY FOR THOSE SHRUBS. 3. REMOVE BURLAP FROM TOP HALF THE LENGTH OF ROOTBALL. TWINE AND (IF USED) SYNTHETIC MATERIAL SHALL BE REMOVED FROM PLANTING BED. FOR CONTAINER GROWN SHRUBS, REMOVE CONTAINER AND LOOSEN ROOTS PRIOR TO INSTALLATION
- REMOVE OR CORRECT GIRDLING ROOTS. 5. PLUMB AND BACKFILL WITH AMENDED SOIL PER LANDSCAPE NOTES. WATER THOROUGHLY WITHIN
- 6. APPLY MULCH IN EVEN LAYER, KEEPING AWAY FROM ROOT FLARE. MULCH LIMITS FOR SHRUBS EXTEND TO ALL LIMITS OF PLANTING BED. SEE PLANS FOR BED LAYOUTS.



#### NOTES:

- EXCAVATE PLANTING BED.
- 2. BED HEIGHT IS TO BE 2" ABOVE FINISH GRADE