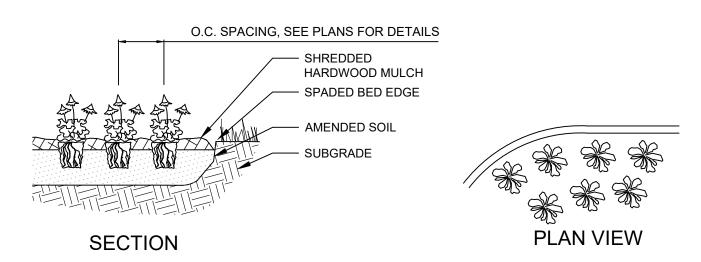

TS FOR SHRUBS EXTEND TO ALL LIMITS OF PLANTING BED. SEE PLANS FOR BED LAYOUTS.



#### NOTES:

- EXCAVATE PLANTING BED.
- 2. BED HEIGHT IS TO BE 2" ABOVE FINISH GRADE AND WELL DRAINED. 3. REMOVE CONTAINER, SCORE SOIL MASS TO REDIRECT AND PREVENT CIRCLING
- ROOTS. CORRECT GIRDLING ROOTS. 2. PLANT MATERIAL SHALL BE LAID OUT BY FOLLOWING THE BED EDGE, WORKING TOWARDS THE CENTER OF THE BED USING TRIANGULAR (STAGGERED) SPACING
- AS PLAUSIBLE 3. PLUMB AND BACKFILL WITH PLANTING MIX AS SPECIFIED IN LANDSCAPE NOTES.
- 4. APPLY MULCH IN EVEN LAYER, KEEPING AWAY FROM ROOT FLARE. MULCH LIMITS FOR PERENNIALS/GROUNDCOVER EXTEND TO ALL LIMITS OF PLANTING BED, SEE
- PLANS FOR BED LAYOUTS. 5. SPACING TO BE AS SPECIFIED IN THE PLANT LIST. PERENNIALS SHALL BE PLACED WITH THEIR CENTER 24" FROM EDGE OF BED.





# NATURAL AREA NOTES

- 1. ALL WORK DEEMED NATURAL AREA TO BE SEEDED OR PLANTED SHALL BE PERFORMED BY A NATURALS AREA CONTRACTOR WITH AT LEAST 5 YEARS OF DOCUMENTED EXPERIENCE IN SELECTIVE BRUSH CLEARING, PLANTING OF NATIVE SPECIES, AND NATURAL AREAS MANAGEMENT FOR THE PURPOSE OF ECOLOGICAL RESTORATION, AND SHALL BE ABLE TO DEMONSTRATE THERE KNOWLEDGE THROUGH REFERENCES AND IN THE FIELD.
- 2. SEED LIMIT LINES ARE APPROXIMATE. THE NATURAL AREAS CONTRACTOR SHALL SEED ALL AREAS WHICH ARE DISTURBED BY GRADING WITH THE SPECIFIED SEED/PLUG MIXES.
- 3. SEED, LIVE PLUGS, OR BARE ROOT PLANTS SHALL BE OBTAINED FROM SOURCES SPECIALIZING IN NATIVE SPECIES. SEED AND PLANT STOCK SHALL BE SOURCED NO MORE THAN 350 MILES FROM THE JOB SITE.
- 4. ALL SEED MIXES SHALL BE INSTALLED WITH A GRANULAR FORM OF