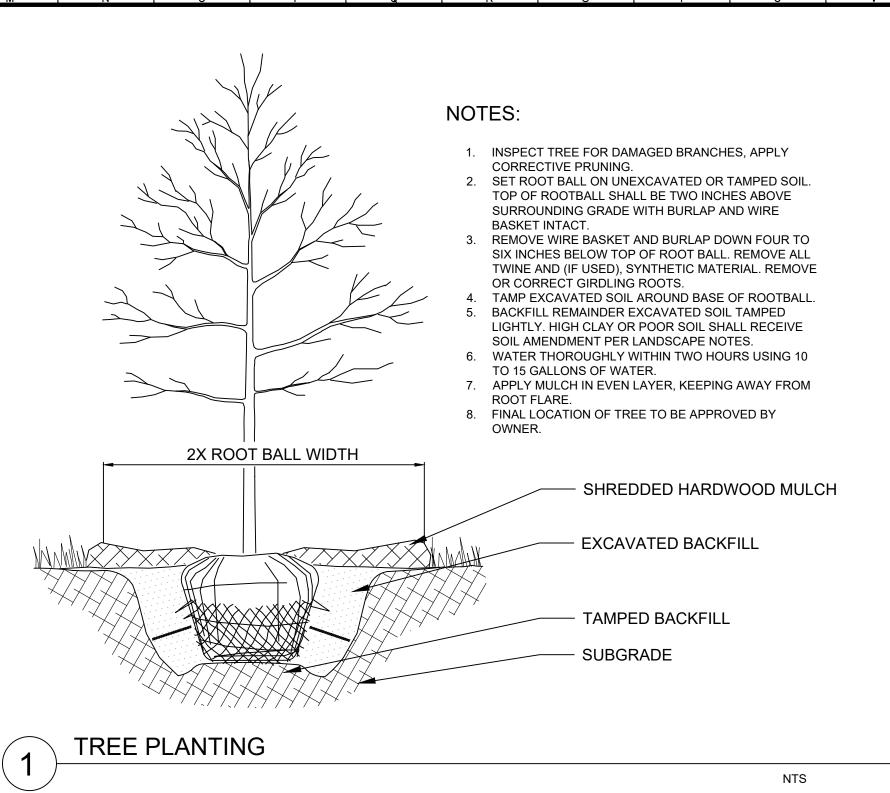

|         |                  | TURF SOD                                                                         |               |                     |              |

Kimley » Horn ROSS PREMIER SU, MEDICAL GRO SILVER CE LANDSCAPE NOTES AND DETAILS

SILVER CROSS
MEDICAL OFFICE
NE CORNER OF LAGRANGE RD & W 171ST ST
ORLAND PARK, IL 60467

ORIGINAL ISSUE: 05/06/2022 KHA PROJECT NO. 268119000

SHEET NUMBER

L2.0



# NATIVE PLANTING MAINTENANCE REQUIREMENTS

MAINTENANCE PROGRAMS SHALL BE SITE SPECIFIC AND COORDINATED WITH THE NATURAL AREAS CONTRACTOR AND MUNICIPALITY FOR ADEQUATE MAINTENANCE PROCEDURES. A FIVE YEAR STEWARDSHIP PROGRAM IS RECOMMENDED FOR THE SITE WITH A MINIMUM THREE TO FIVE MAN CREW AND AT LEAST SIX VISITS PER YEAR. AFTER THE FIFTH GROWING SEASON MAINTENANCE PROGRAMS MAY BE REDUCED TO FOUR TO TWO VISITS PER YEAR DEPENDANT UPON SITE CONDITIONS.

#### FIRST YEAR SPRING:

-INSTALLATION PERFORMED IN THE SPRING REQUIRES 6-8 WEEKS OF THOROUGH TEMPORARY IRRIGATION TO MAINTAIN CONSISTENT SOIL MOISTURE

-CONDUCT MOWING AS SOON AS THE SEEDED AREA REACH 4-8 INCHES IN HEIGHT.

-CONTROL INVASIVE WOODY AND HERBACEOUS FLORA THROUGH PHYSICAL REMOVAL OR SPOT HERBICIDE TREATMENTS.

-CONDUCT MOWING A