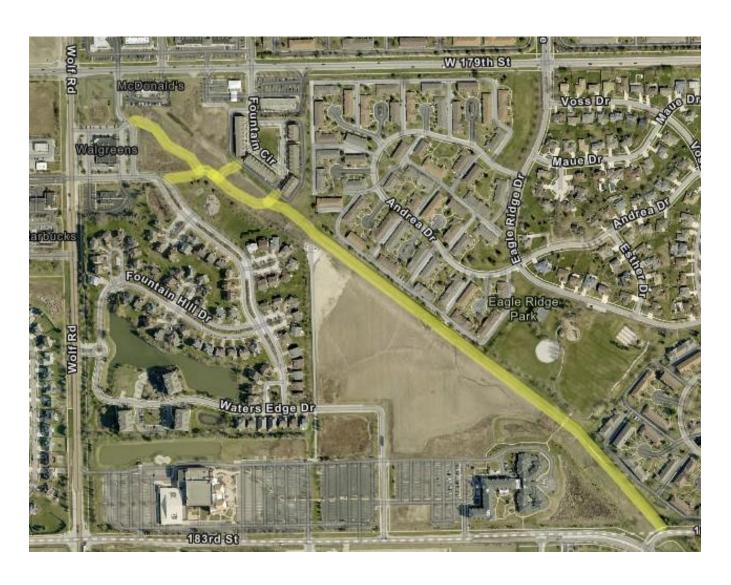

### Asphalt Path 179<sup>th</sup> Street and Wolf Rd to 183<sup>rd</sup> Street

### Proposed Work: Multi-Use Path Class D Patching Multi-Use Path Resurfacing