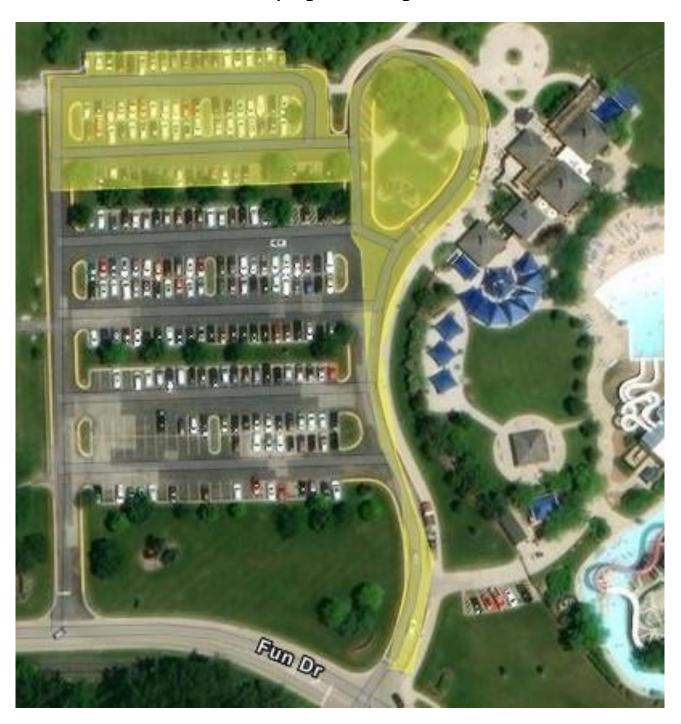

#### **Cetennial Park Aquatic Center - 15600 West Avenue**

## Proposed Work: 1.5" Mill & Overlay Restriping of Parking Lots