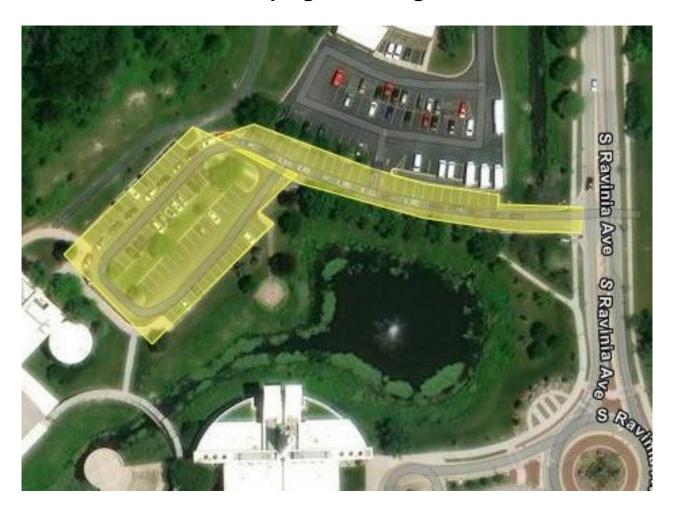

### Franklin Loebe Center - 14650 Ravinia Avenue

# Proposed Work: 1.5" Mill & Overlay Restriping of Parking Lot