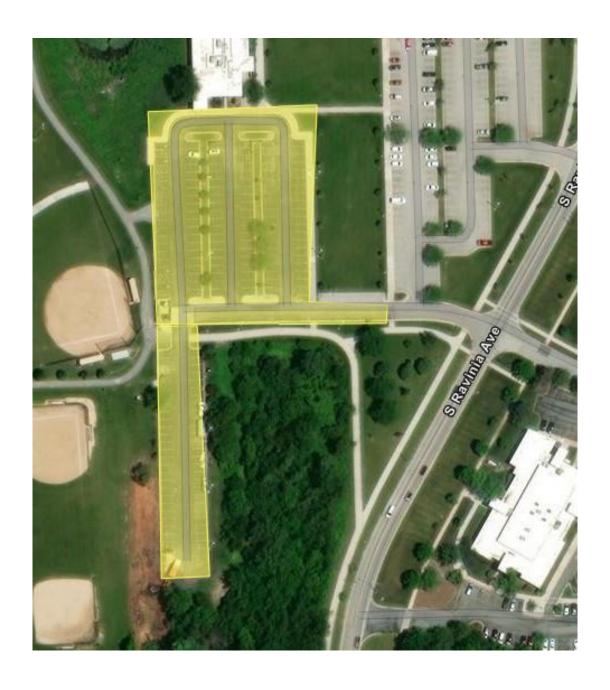

### Civic Center - 14750 Ravinia Avenue

# Proposed Work: 1.5" Mill & Overlay Restriping of Parking Lot