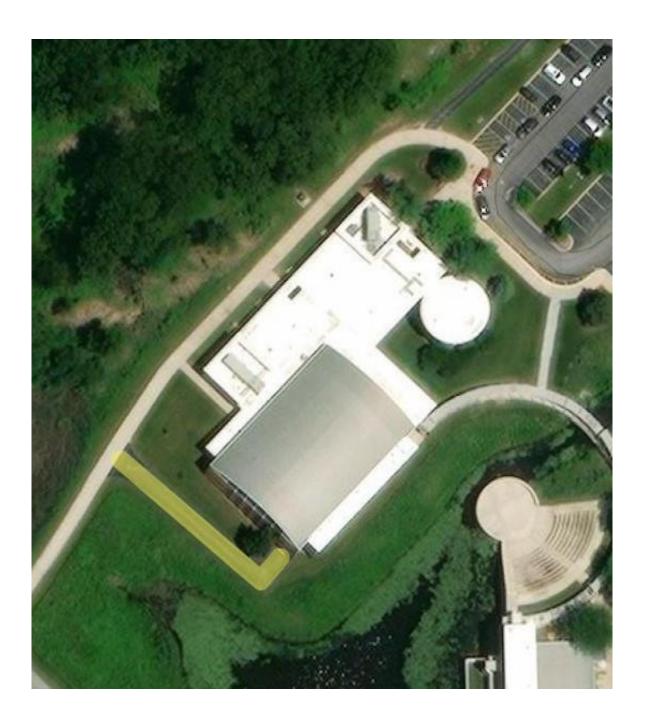

# Franklin Loebe Center - 14650 Ravinia Avenue Proposed Work: Multi-Use Path Resurfacing