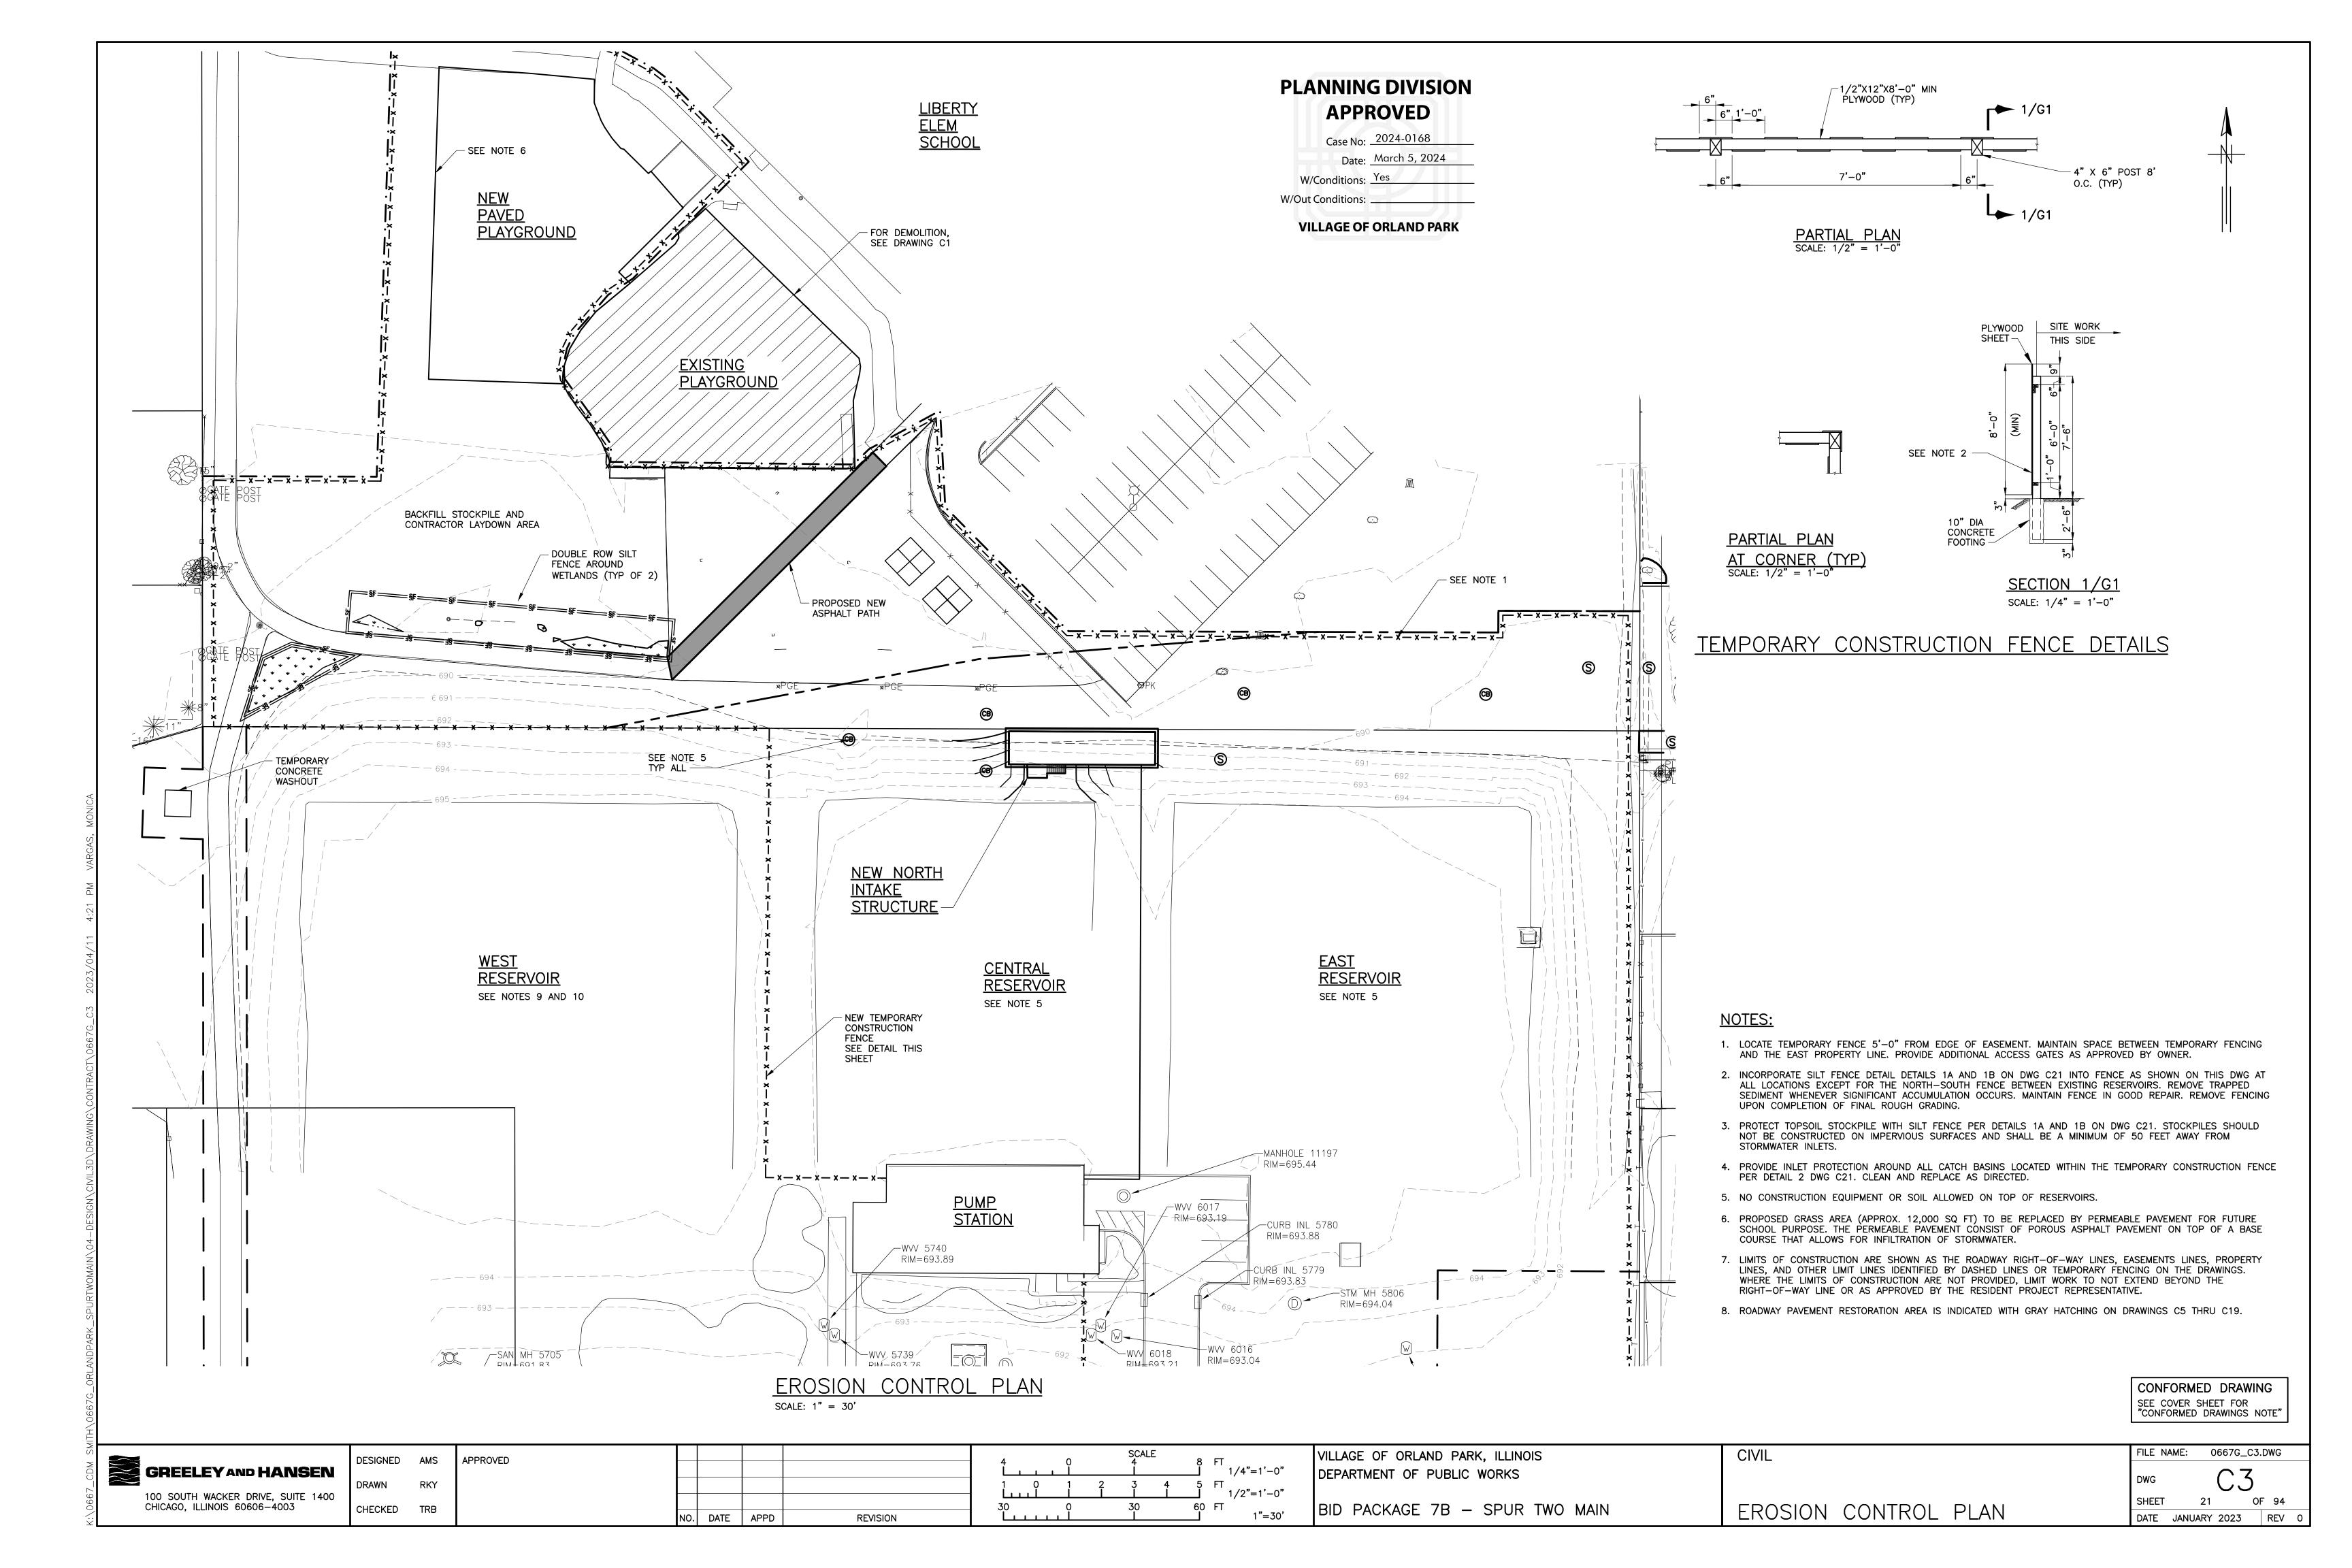

**PLANNING DIVISION** APPROVED

> Case No: 2024-0168 Date: March 5, 2024 W/Conditions: Yes

**VILLAGE OF ORLAND PARK** 

W/Out Conditions: \_\_\_\_

1

- 1. REPLACE PATH AT CONCLUSION OF CONSTRUCTION PER DETAIL 4/G11.
- 2. REPLACE SIDEWALK, CURB AND DAMAGED ASPHALT UPON COMPLETION OF CONSTRUCTION PER DETAILS ON DWG G12. PROVIDE STABILIZED CONSTRUCTION ENTRANCE DURING CONSTRUCTION PER DETAIL 6A OR 6B DWG C21. RESTORE AREAS UPON COMPLETION OF CONSTRUCTION.
- 3. RELOCATE THREE (3) HALF COURT BASKETBALL HOOPS AND VERTICAL SUPPORT TO NEW PAVED PLAYGROUND. PROVIDE CLASS SI CONCRETE FOR FOUNDATION. ASSUME 0.5 CY OF CONCRETE PER HOOP.
- 4. NO CONSTRUCTION EQUIPMENT OR SOIL ALLOWED ON TOP OF RESERVOIRS.
- 5. CONTRACTOR TO FIELD LOCATE SHEETING AND SHORING NORTH OF CENTRAL AND EAST RESERVOIRS AND SUBMIT TO ENGINEER. NEW 36" PIPE TO BE ROUTED NORTH OF THE SHORING. DEMOLISH SHEETING AND SHORING AS REQUIRED TO CONSTRUCT NORTH INTAKE FACILITY.
- 6. LIMITS OF CONSTRUCTION ARE SHOWN AS THE ROADWAY RIGHT-OF-WAY LINES, EASEMENTS LINES, PROPERTY LINES, AND OTHER LIMIT LINES IDENTIFIED BY DASHED LINES OR TEMPORARY FENCING ON THE DRAWINGS.