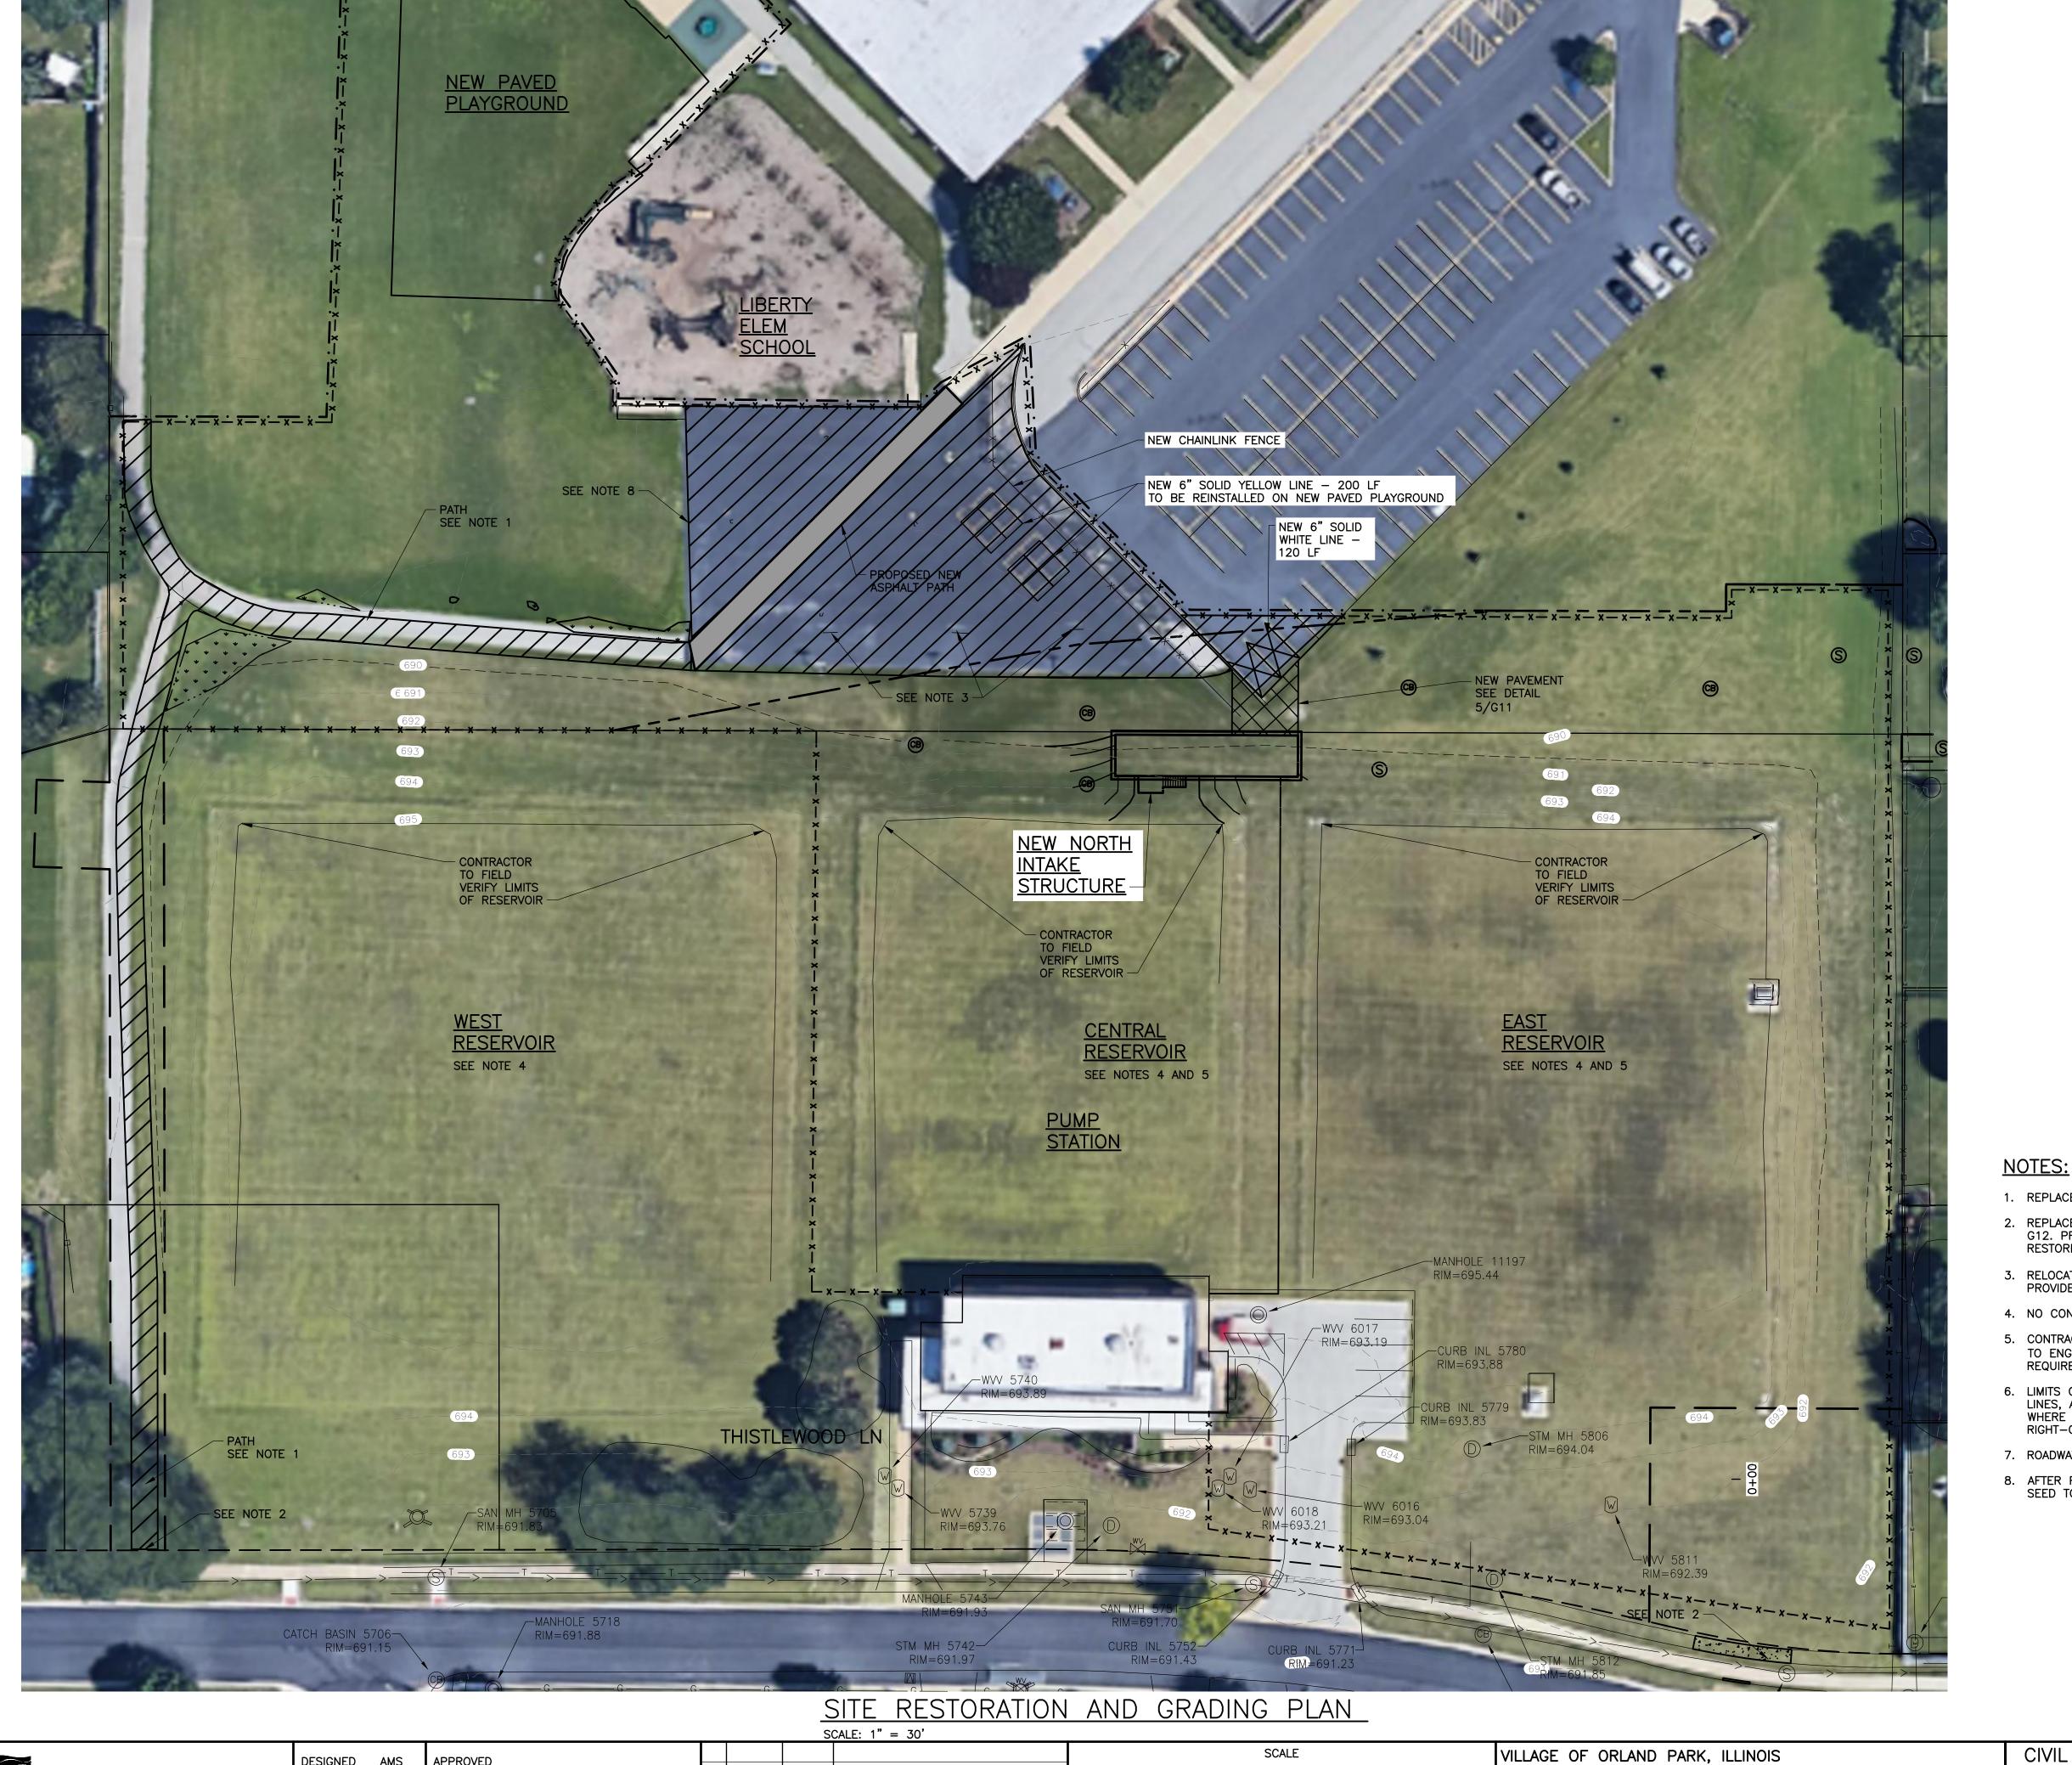

**PLANNING DIVISION** APPROVED

> Case No: 2024-0168 Date: March 5, 2024 W/Conditions: Yes

**VILLAGE OF ORLAND PARK** 

W/Out Conditions: \_\_\_\_

1

- 1. REPLACE PATH AT CONCLUSION OF CONSTRUCTION PER DETAIL 4/G11.
- 2. REPLACE SIDEWALK, CURB AND DAMAGED ASPHALT UPON COMPLETION OF CONSTRUCTION PER DETAILS ON DWG G12. PROVIDE STABILIZED CONSTRUCTION ENTRANCE DURING CONSTRUCTION PER DETAIL 6A OR 6B DWG C21. RESTORE AREAS UPON COMPLETION OF CONSTRUCTION.
- 3. RELOCATE THREE (3) HALF COURT BASKETBALL HOOPS AND VERTICAL SUPPORT TO NEW PAVED PLAYGROUND. PROVIDE CLASS SI CONCRETE FOR FOUNDATION. ASSUME 0.5 CY OF CONCRETE PER HOOP.
- 4. NO CONSTRUCTION EQUIPMENT OR SOIL ALLOWED ON TOP OF RESERVOIRS.
- 5. CONTRACTOR TO FIELD LOCATE SHEETING AND SHORING NORTH OF CENTRAL AND EAST RESERVOIRS AND SUBMIT TO ENGINEER. NEW 36" PIPE TO BE ROUTED NORTH OF THE SHORING. DEMOLISH SHEETING AND SHORING AS REQUIRED TO CONSTRUCT NORTH INTAKE FACILITY.
- 6. LIMITS OF CONSTRUCTION ARE SHOWN AS THE ROADWAY RIGHT-OF-WAY LINES, EASEMENTS LINES, PROPERTY LINES, AND OTHER LIMIT LINES IDENTIFIED BY DASHED LINES OR TEMPORARY FENCING ON THE DRAWINGS.

  WHERE THE LIMITS OF CONSTRUCTION ARE NOT PROVIDED, LIMIT WORK TO NOT EXTEND BEYOND THE
  RIGHT-OF-WAY LINE OR AS APPROVED BY THE RESIDENT PROJECT REPRESENTATIVE.
- 7. ROADWAY PAVEMENT RESTORATION AREA IS INDICATED WITH GRAY HATCHING ON DRAWINGS C5 THRU C19.
- 8. AFTER REMOVAL OF ASPHALT PLAY SURFACE BACKFILL WITH TOPSOIL, REGRADE TO ORIGINAL ELEVATIONS, AND SEED TO SPECIFICATIONS.

CONFORMED DRAWING SEE COVER SHEET FOR "CONFORMED DRAWINGS NOTE"

| GREELEY AND HANSEN |                                             | DE |
|--------------------|---------------------------------------------|----|
|                    | VACKER DRIVE, SUITE 1400<br>NOIS 60606-4003 | CH |

ESIGNED AMS RKY CHECKED TRB

APPROVED 04/23 BRG DATE

ADDENDUM 2

REVISION

1"=30'

VILLAGE OF ORLAND PARK, ILLINOIS DEPARTMENT OF PUBLIC WORKS

BID PACKAGE 7B - SPUR TWO MAIN

RESTORATION AND GRADING PLAN

FILE NAME: 0667G\_C4.DWG SHEET 22 OF 94 DATE JANUARY 2023 REV (