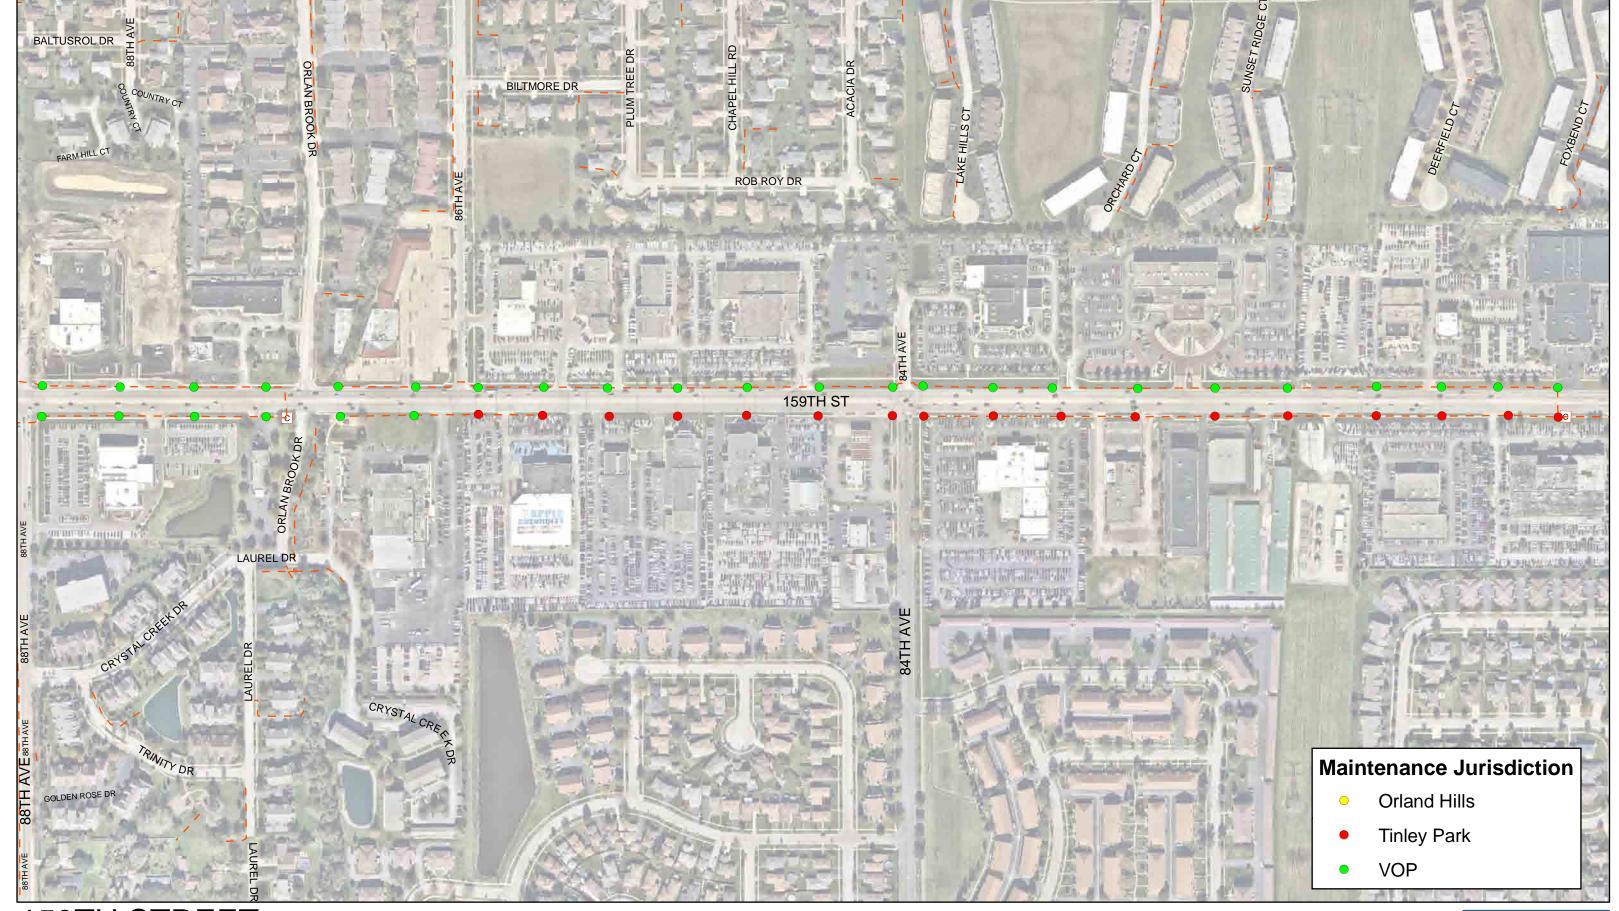

211 Lights 24 Orland Hills 58 Tinley Park 129 Orland Park

This map is for reference only.

The Village makes no representations as to the accuracy of the depicted utility locations or sizes. The data is subject to change without notice. The Village of Orland Park assumes no liability in the use or application of the data.

Reproduction or redistribution is forbidden without the expressed written consent from the Village of Orland Park.

211 Lights
24 Orland Hills
58 Tinley Park
129 Orland Park

This map is for reference only.
The Village makes no representations as to the accuracy of the depicted utility locations or sizes. The data is subject to change without notice. The Village of Orland Park assumes no liability in the use or application of the data.
Reproduction or redistribution is forbidden