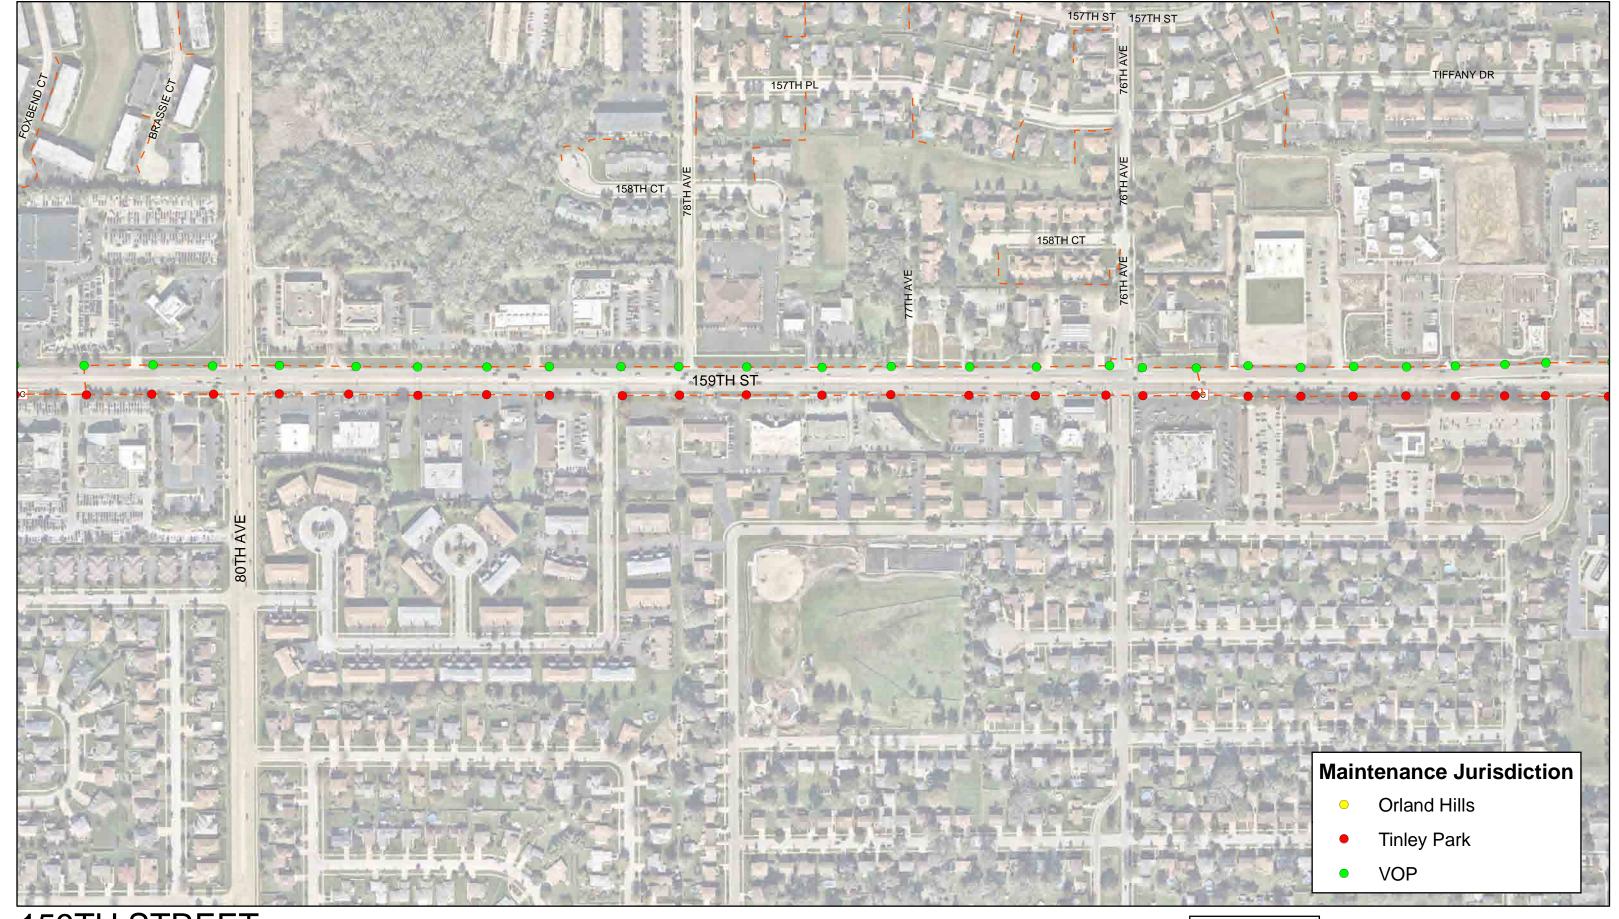

production or redistribution is forbidden hout the expressed written consent from Village of Orland Park.

211 Lights
24 Orland Hills
58 Tinley Park
129 Orland Park

This map is for reference only.
The Village makes no representations as to
the accuracy of the depicted utility locations
or sizes. The data is subject to change
without notice. The Village of Orland Park
assumes no liability in the use or application
of the data.
Reproduction or redistribution is forbidden

211 Lights
24 Orland Hills
58 Tinley Park
129 Orland Park

This map is for reference only. The Village makes no representations as to the accuracy of the depicted utility locations or sizes. The data is subject to change without notice. The Village of Orland Park assumes no liability in the use or application of the data.