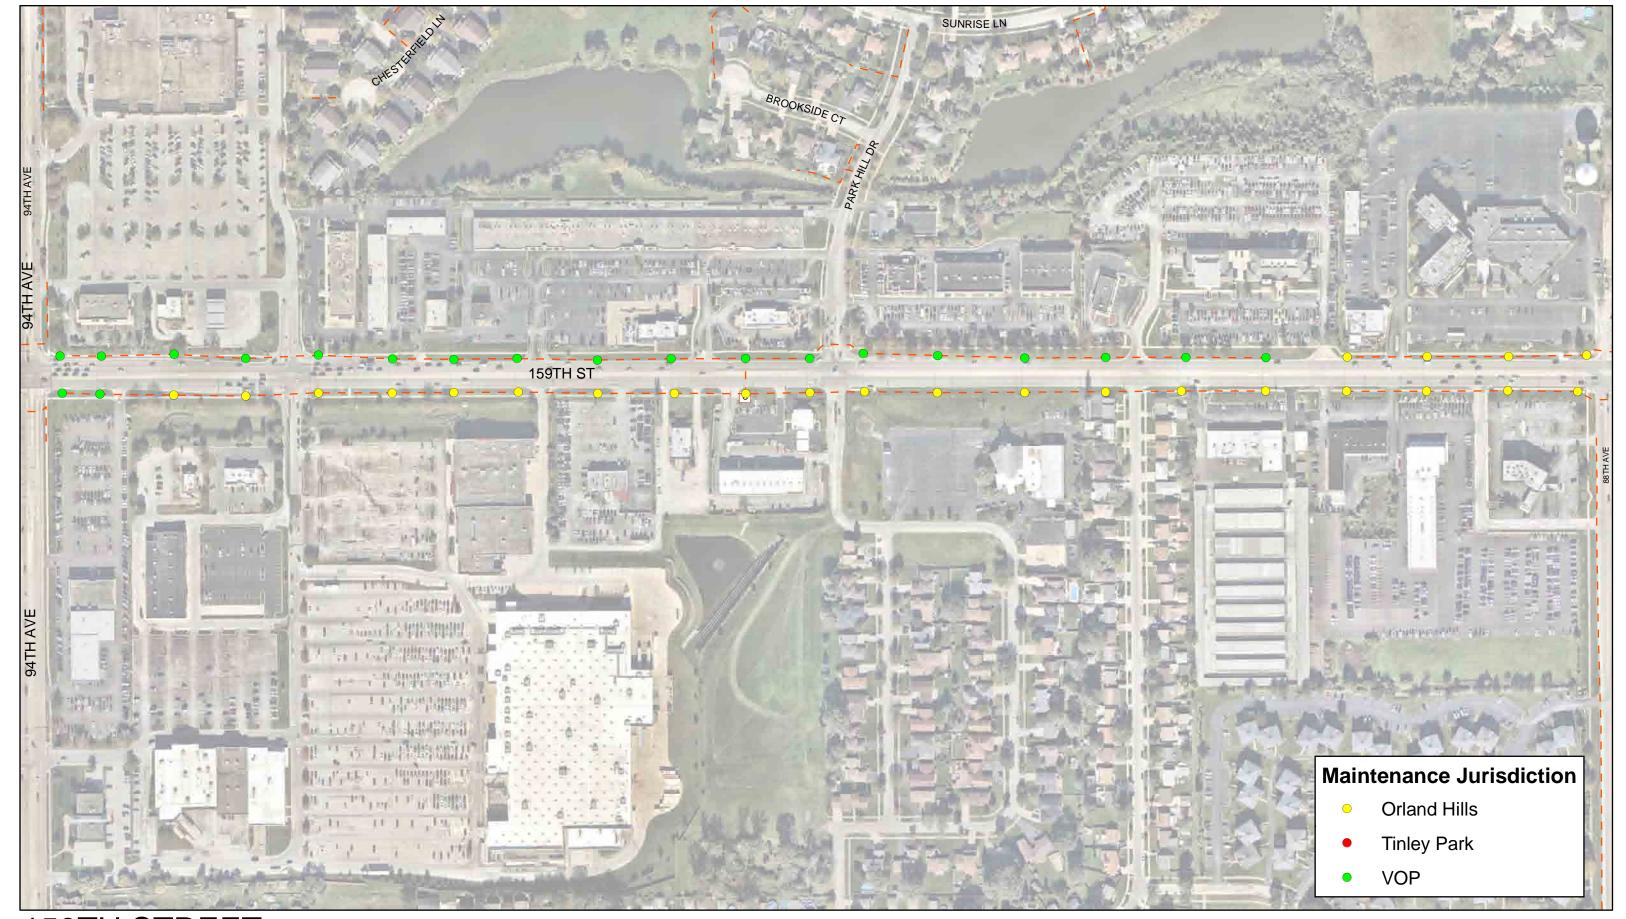

production or redistribution is forbidden hout the expressed written consent from Village of Orland Park.

211 Lights
24 Orland Hills
58 Tinley Park
129 Orland Park

This map is for reference only.
The Village makes no representations as to
the accuracy of the depicted utility locations
or sizes. The data is subject to change
without notice. The Village of Orland Park
assumes no liability in the use or application
of the data.
Reproduction or redistribution is forbidden

211 Lights
24 Orland Hills
58 Tinley Park
129 Orland Park

This map is for reference only. The Village makes no representations as to the accuracy of the depicted utility locations or sizes. The data is subject to change without notice. The Village of Orland Park assumes no liability in the use or application of the data.