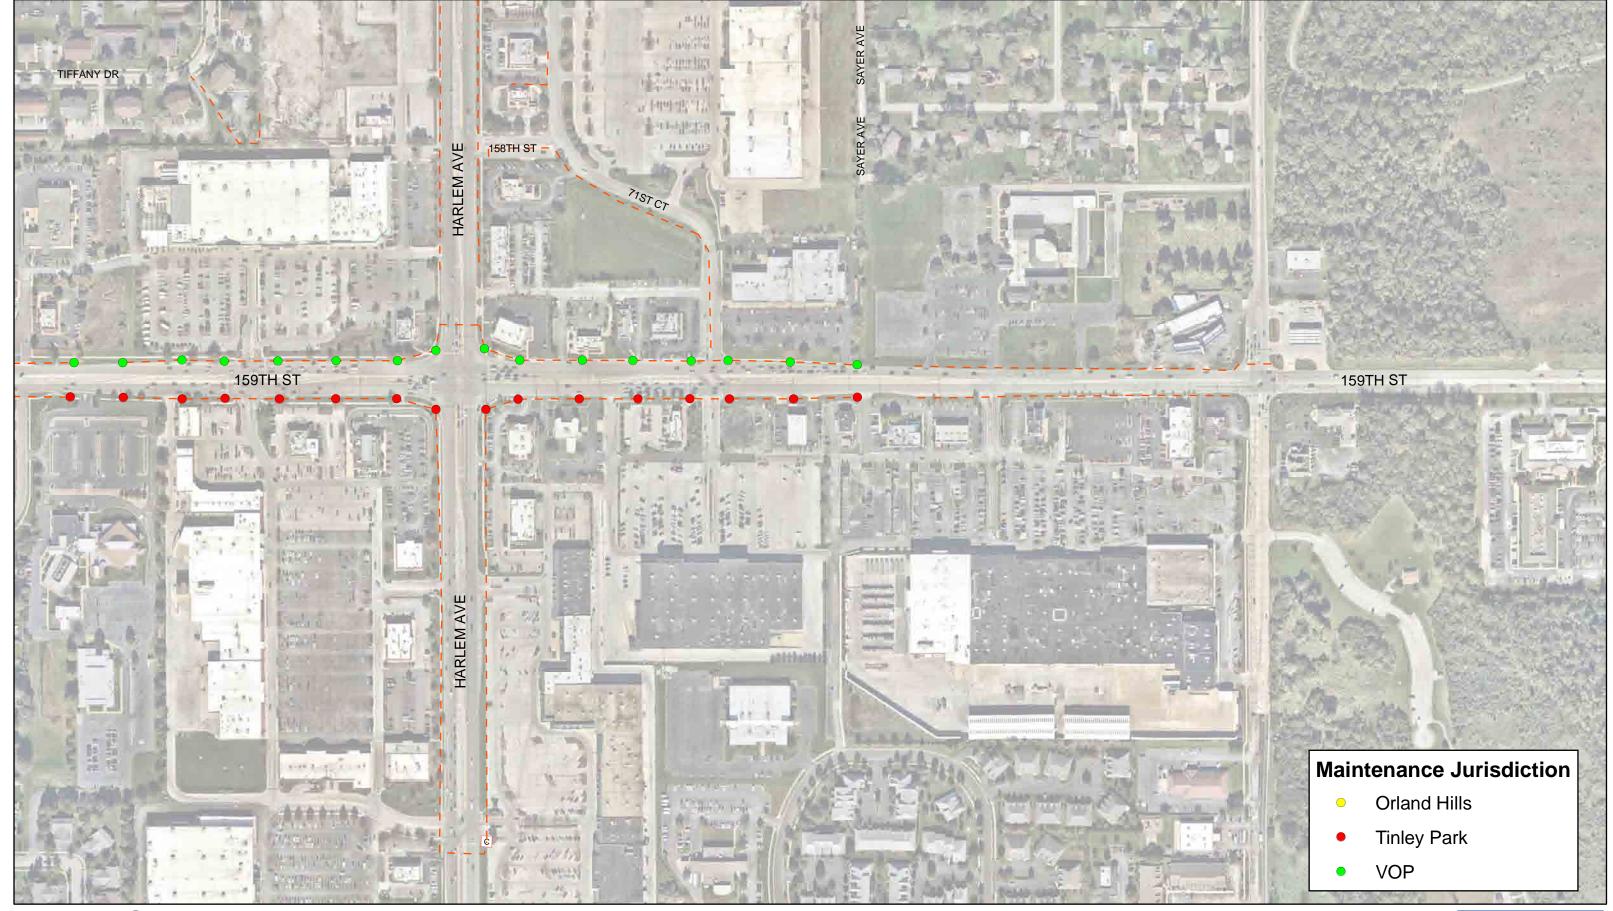

211 Lights 24 Orland Hills 58 Tinley Park 129 Orland Park

This map is for reference only.

The Village makes no representations as to the accuracy of the depicted utility locations or sizes. The data is subject to change without notice. The Village of Orland Park assumes no liability in the use or application of the data.