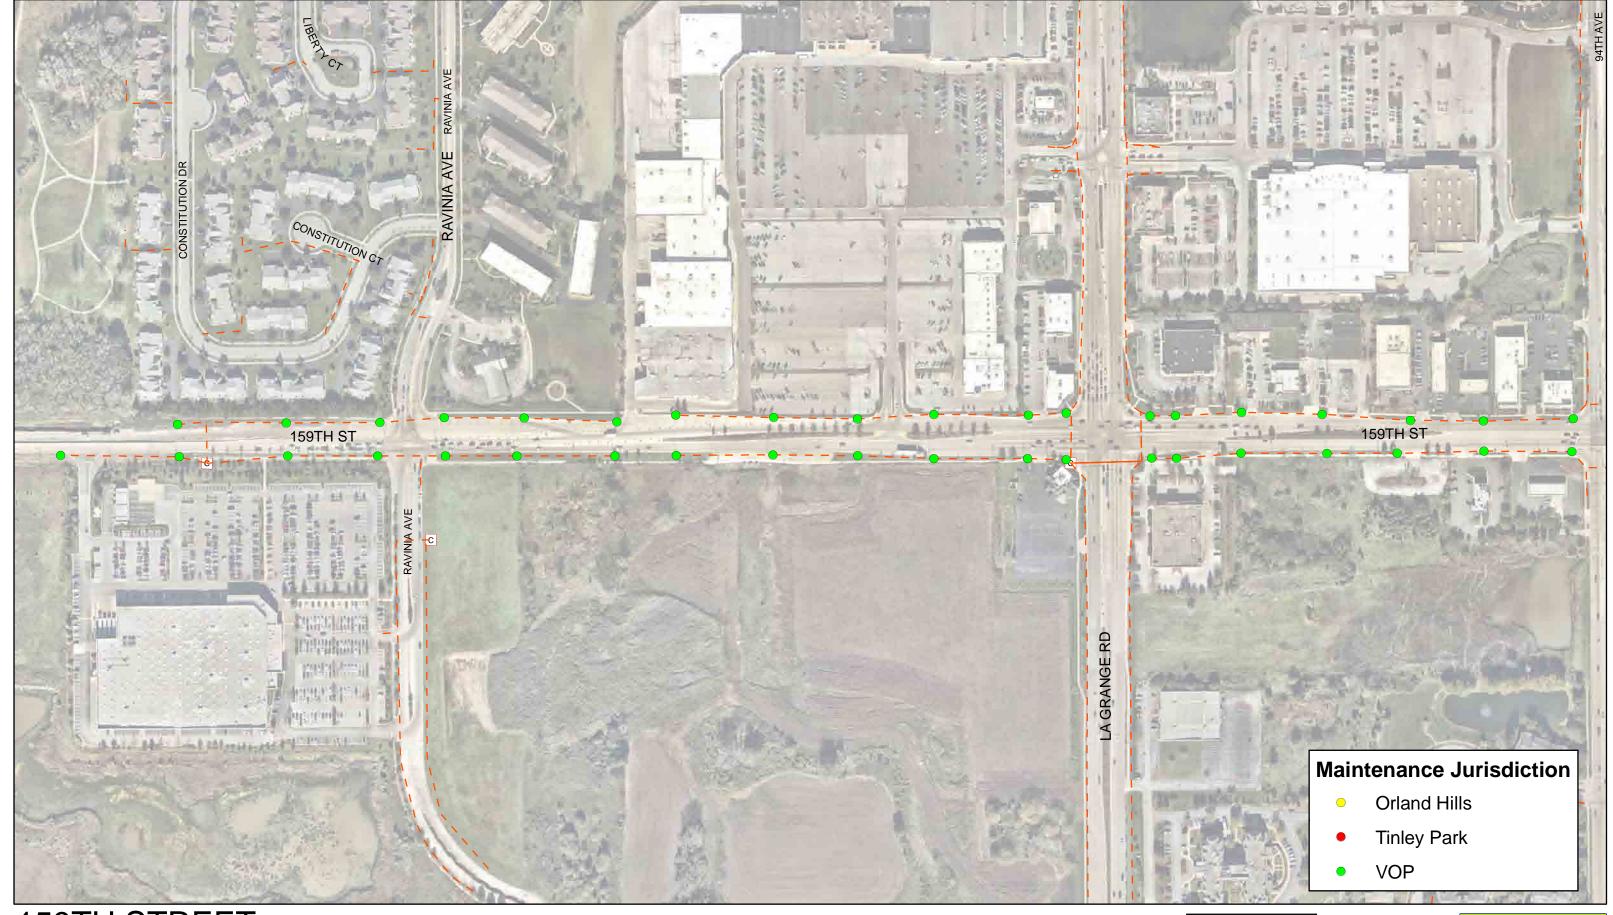

211 Lights 24 Orland Hills 58 Tinley Park 129 Orland Park

This map is for reference only.

The Village makes no representations as to the accuracy of the depicted utility locations or sizes. The data is subject to change without notice. The Village of Orland Park assumes no liability in the use or application of the data.

Reproduction or redistribution is forbidden without the expressed written consent from the Village of Orland Park.

211 Lights
24 Orland Hills
58 Tinley Park
129 Orland Park

This map is for reference only.
The Village makes no representations as to the accuracy of the depicted utility locations or sizes. The data is subject to change without notice. The Village of Orland Park assumes no liability in the use or application of the data.
Reproduction or redistribution is forbidden