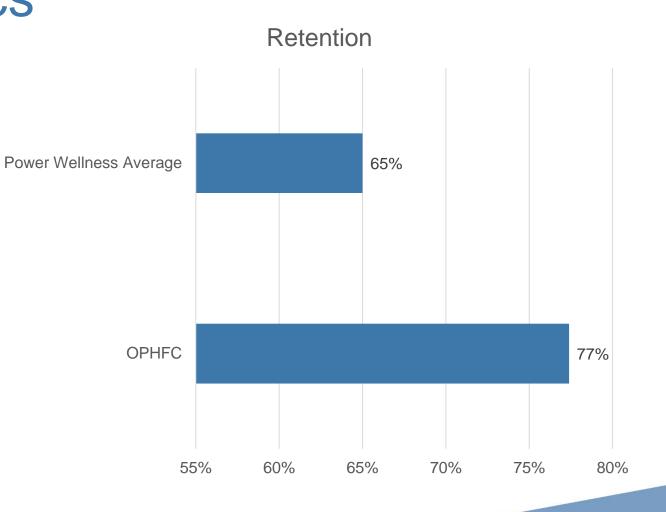

### **Operating Statistics**

|                            | 2018  | 2019  | % Change |
|----------------------------|-------|-------|----------|
|                            |       |       |          |
| NPS                        | 73%   | 76%   | 4.1%     |
| Survey Mean Scores         | 9.0   | 9.1   | 1.1%     |
|                            |       |       |          |
|                            | 2017  | 2018  | % Change |
| _                          |       |       |          |
| Members                    | 3,377 | 3,662 | 8.4%     |
| Retention                  | 70.6% | 77.4% | 9.6%     |
| Next Step Volumes          | 125   | 229   | 83.2%    |
| Personal Training Sessions | 2,809 | 4,286 | 52.6%    |