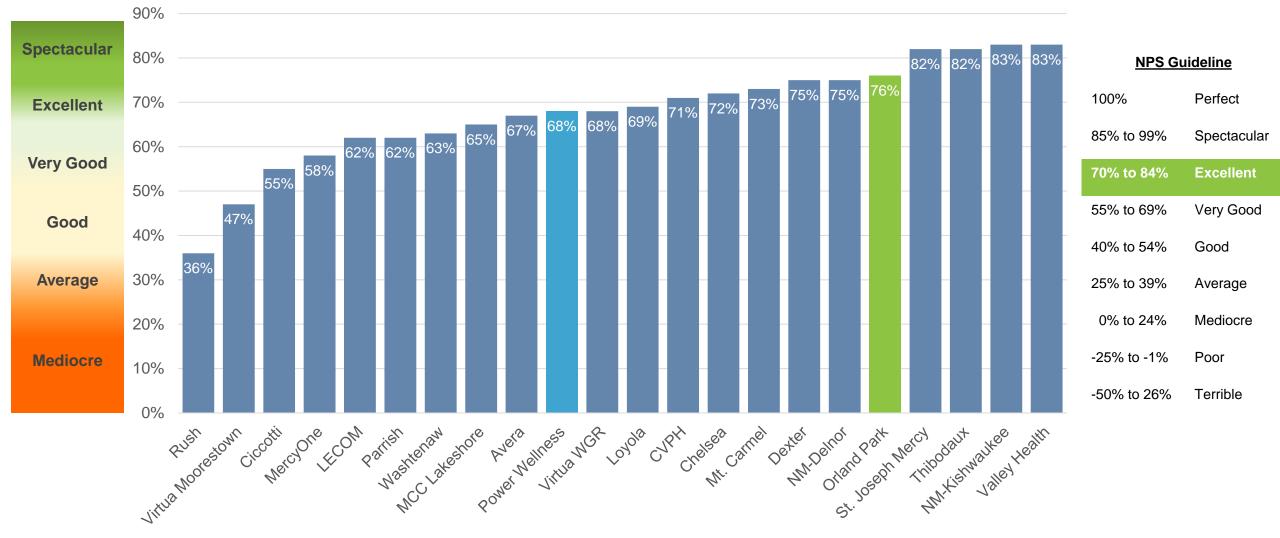

# **Customer Loyalty**

#### Net Promoter Score® System

### **Operating Statistics**

|                            | 2018  | 2019  | % Change |
|----------------------------|-------|-------|----------|
|                            |       |       |          |
| NPS                        | 73%   | 76%   | 4.1%     |
| Survey Mean Scores         | 9.0   | 9.1   | 1.1%     |
|                            |       |       |          |
|                            | 2017  | 2018  | % Change |
| _                          |       |       |          |
| Members                    | 3,377 | 3,662 | 8.4%     |
| Retention                  | 70.6% | 77.4% | 9.6%     |
| Next Step Volumes          | 125   | 229   | 83.2%    |
| Personal Training Sessions | 2,809 | 4,286 | 52.6%    |