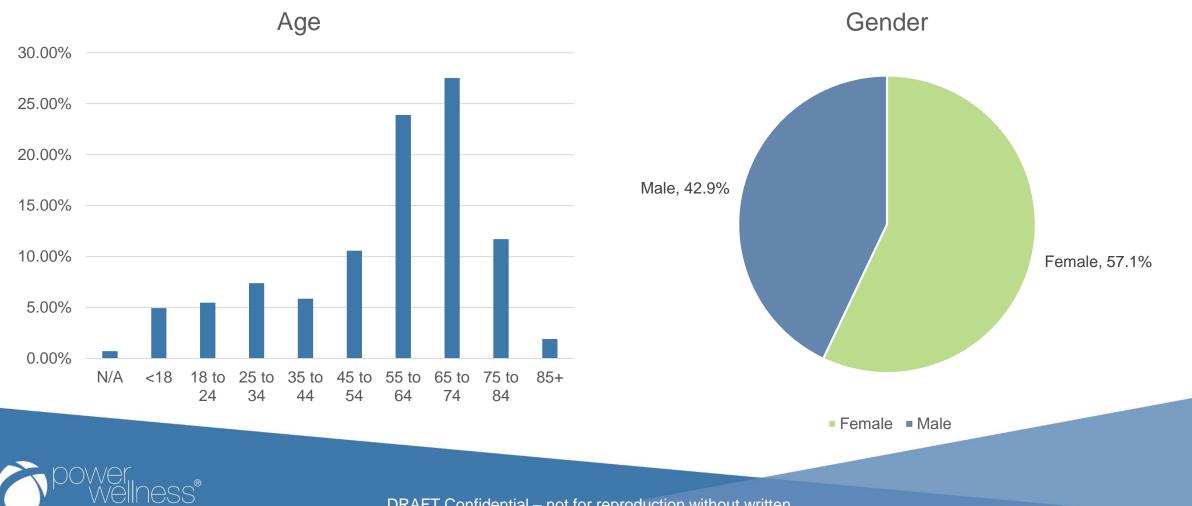

|
|                                                       | 21%<br>128<br>n/a<br>93%<br>32%                | 21%    26%      128    125      n/a    n/a      93%    96%      32%    71%      FYE 2016    FYE 2017      \$2,684,495    \$2,644,563      \$3,136,480    \$2,791,061 | 21%    26%    25%      128    125    229      n/a    n/a    73%      93%    96%    96%      32%    71%    77%      FYE 2016      FYE 2016    FYE 2017    FYE 2018      \$2,684,495    \$2,644,563    \$2,788,843      \$3,136,480    \$2,791,061    \$2,905,686 |

power Wellness®

### **Membership Statistics**

- Average Lifecycle of Current
  OPHFC Members
  - 82.43 months / 6.87 years
- Break Even Number
  - ~3,700 Members







### **Member Demographics**



## Why Power?

- Single Source Accountability
- Medical Fitness Industry Leader
- Proven Clinical Integration Strategies
- Proprietary HIPAA Compliant Technology
- Business Performance & Risk Transfer
- Unified Metric Driven Operational Model
- Employee Training and Bench Strength