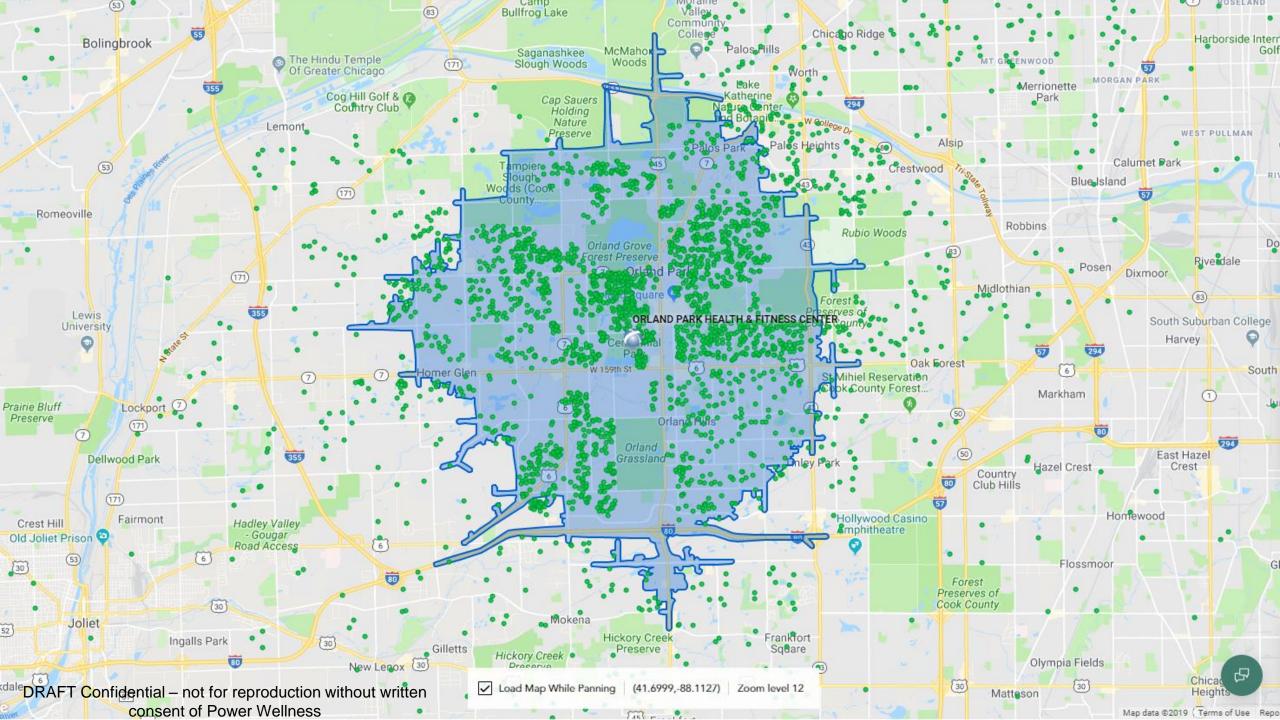

|
|                                                       | 21%<br>128<br>n/a<br>93%<br>32%                | 21%    26%      128    125      n/a    n/a      93%    96%      32%    71%      FYE 2016    FYE 2017      \$2,684,495    \$2,644,563      \$3,136,480    \$2,791,061 | 21%    26%    25%      128    125    229      n/a    n/a    73%      93%    96%    96%      32%    71%    77%      FYE 2016      FYE 2016    FYE 2017    FYE 2018      \$2,684,495    \$2,644,563    \$2,788,843      \$3,136,480    \$2,791,061    \$2,905,686 |

power Wellness®

### **Membership Statistics**

- Average Lifecycle of Current
  OPHFC Members
  - 82.43 months / 6.87 years
- Break Even Number
  - ~3,700 Members







### **Member Demographics**



## Why Power?

- Single Source Accountability
- Medical Fitness Industry Leader
- Proven Clinical Integration Strategies
- Proprietary HIPAA Compliant Technology
- Business Performance & Risk Transfer
- Unified Metric Driven Operational Model
- Employee Training and Bench Strength