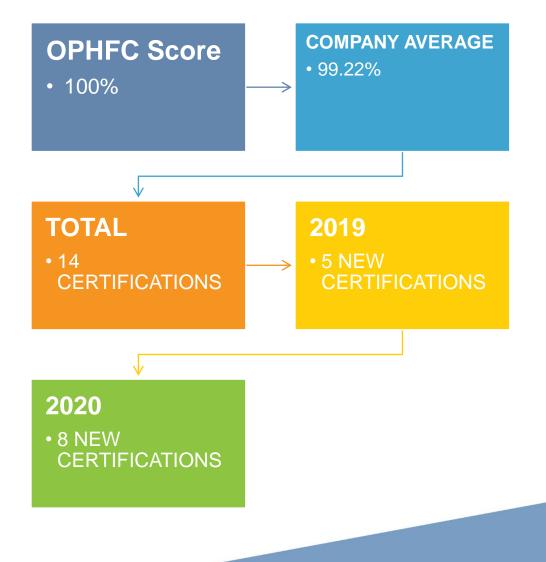

### **MFA Certification**

- Medical Advisory Committee
- Developed Industry Benchmark
- Medically Integrated Programming
- Member Safety and Security
- Emergency Preparedness
- Focus on Health Outcomes

# Performance Metrics