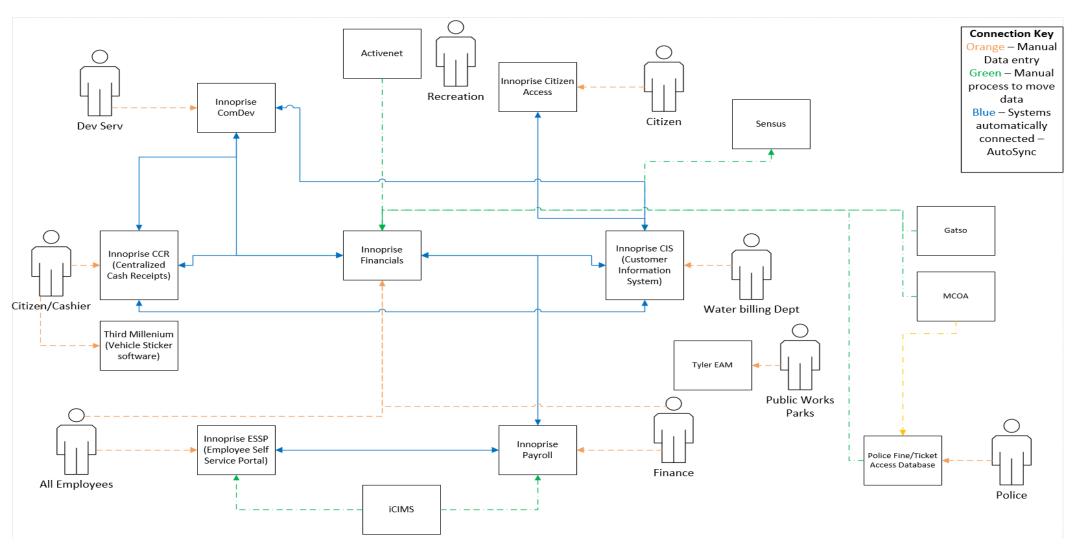

# **Existing Harris ERP/Innoprise Environment**

- Financials
- Centralized Cash Receipts (CCR)
- Customer Information Systems (CIS)
- Citizen Access (CA)
- Payroll
- Employee Self-Service Portal (ESSP)
- Community Development (ComDev)

# **Innoprise Environment**

#### Innoprise 3<sup>rd</sup> Party Manual & Automated Interfaces

- ActiveNet (Recreation)
- Sensus/FlexNet Automated Meter Reading
- Third Millennium-Vehicle
  Stickers
- MS Access Citations
- Gatso Red Light Camera Tickets

#### MCOA Collections Service

- Water Bills
- Rec Fees
- Tickets and Fines
- Misc. Accounts Receivable
- Red Light Camera Tickets