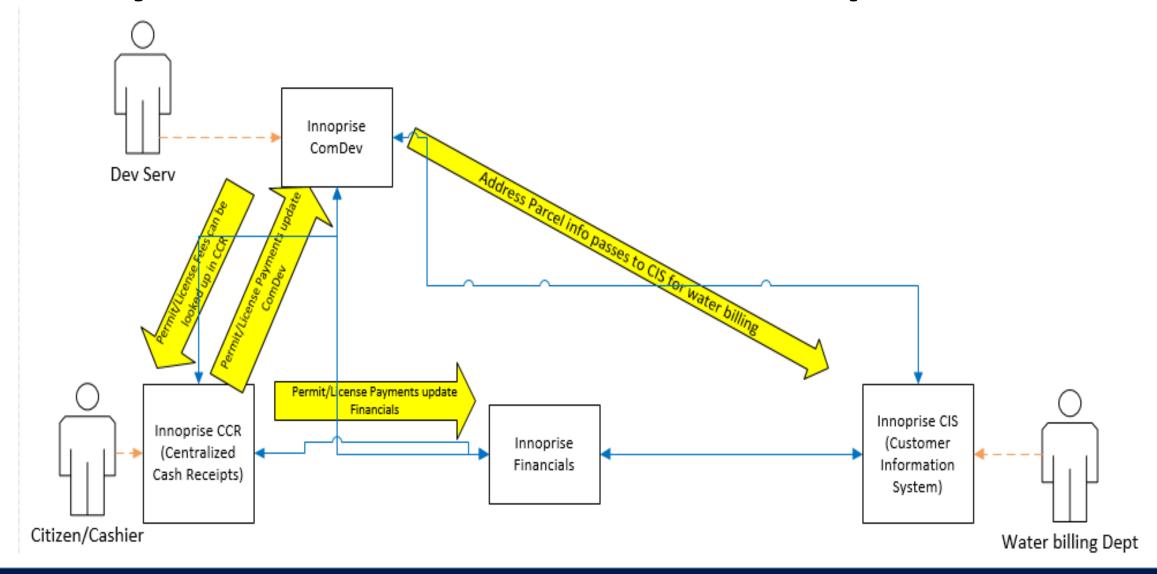

# **Innoprise Community Development (ComDev)**

- Licensing
- Permitting
- Code Enforcement
- Inspections
- Parcel Information/Addressing/GIS Integration
- **❖ Plan Review**

#### Tyler EnerGov CD Implementation Issues

- **❖** No Automated Interface Between EnerGov and Innoprise
  - Dual Entry Into Both Systems (Errors, Inefficiency)
  - Innoprise ComDev Parcel Info > Water Billing
  - Different Over-The-Counter / Online Payment Processes