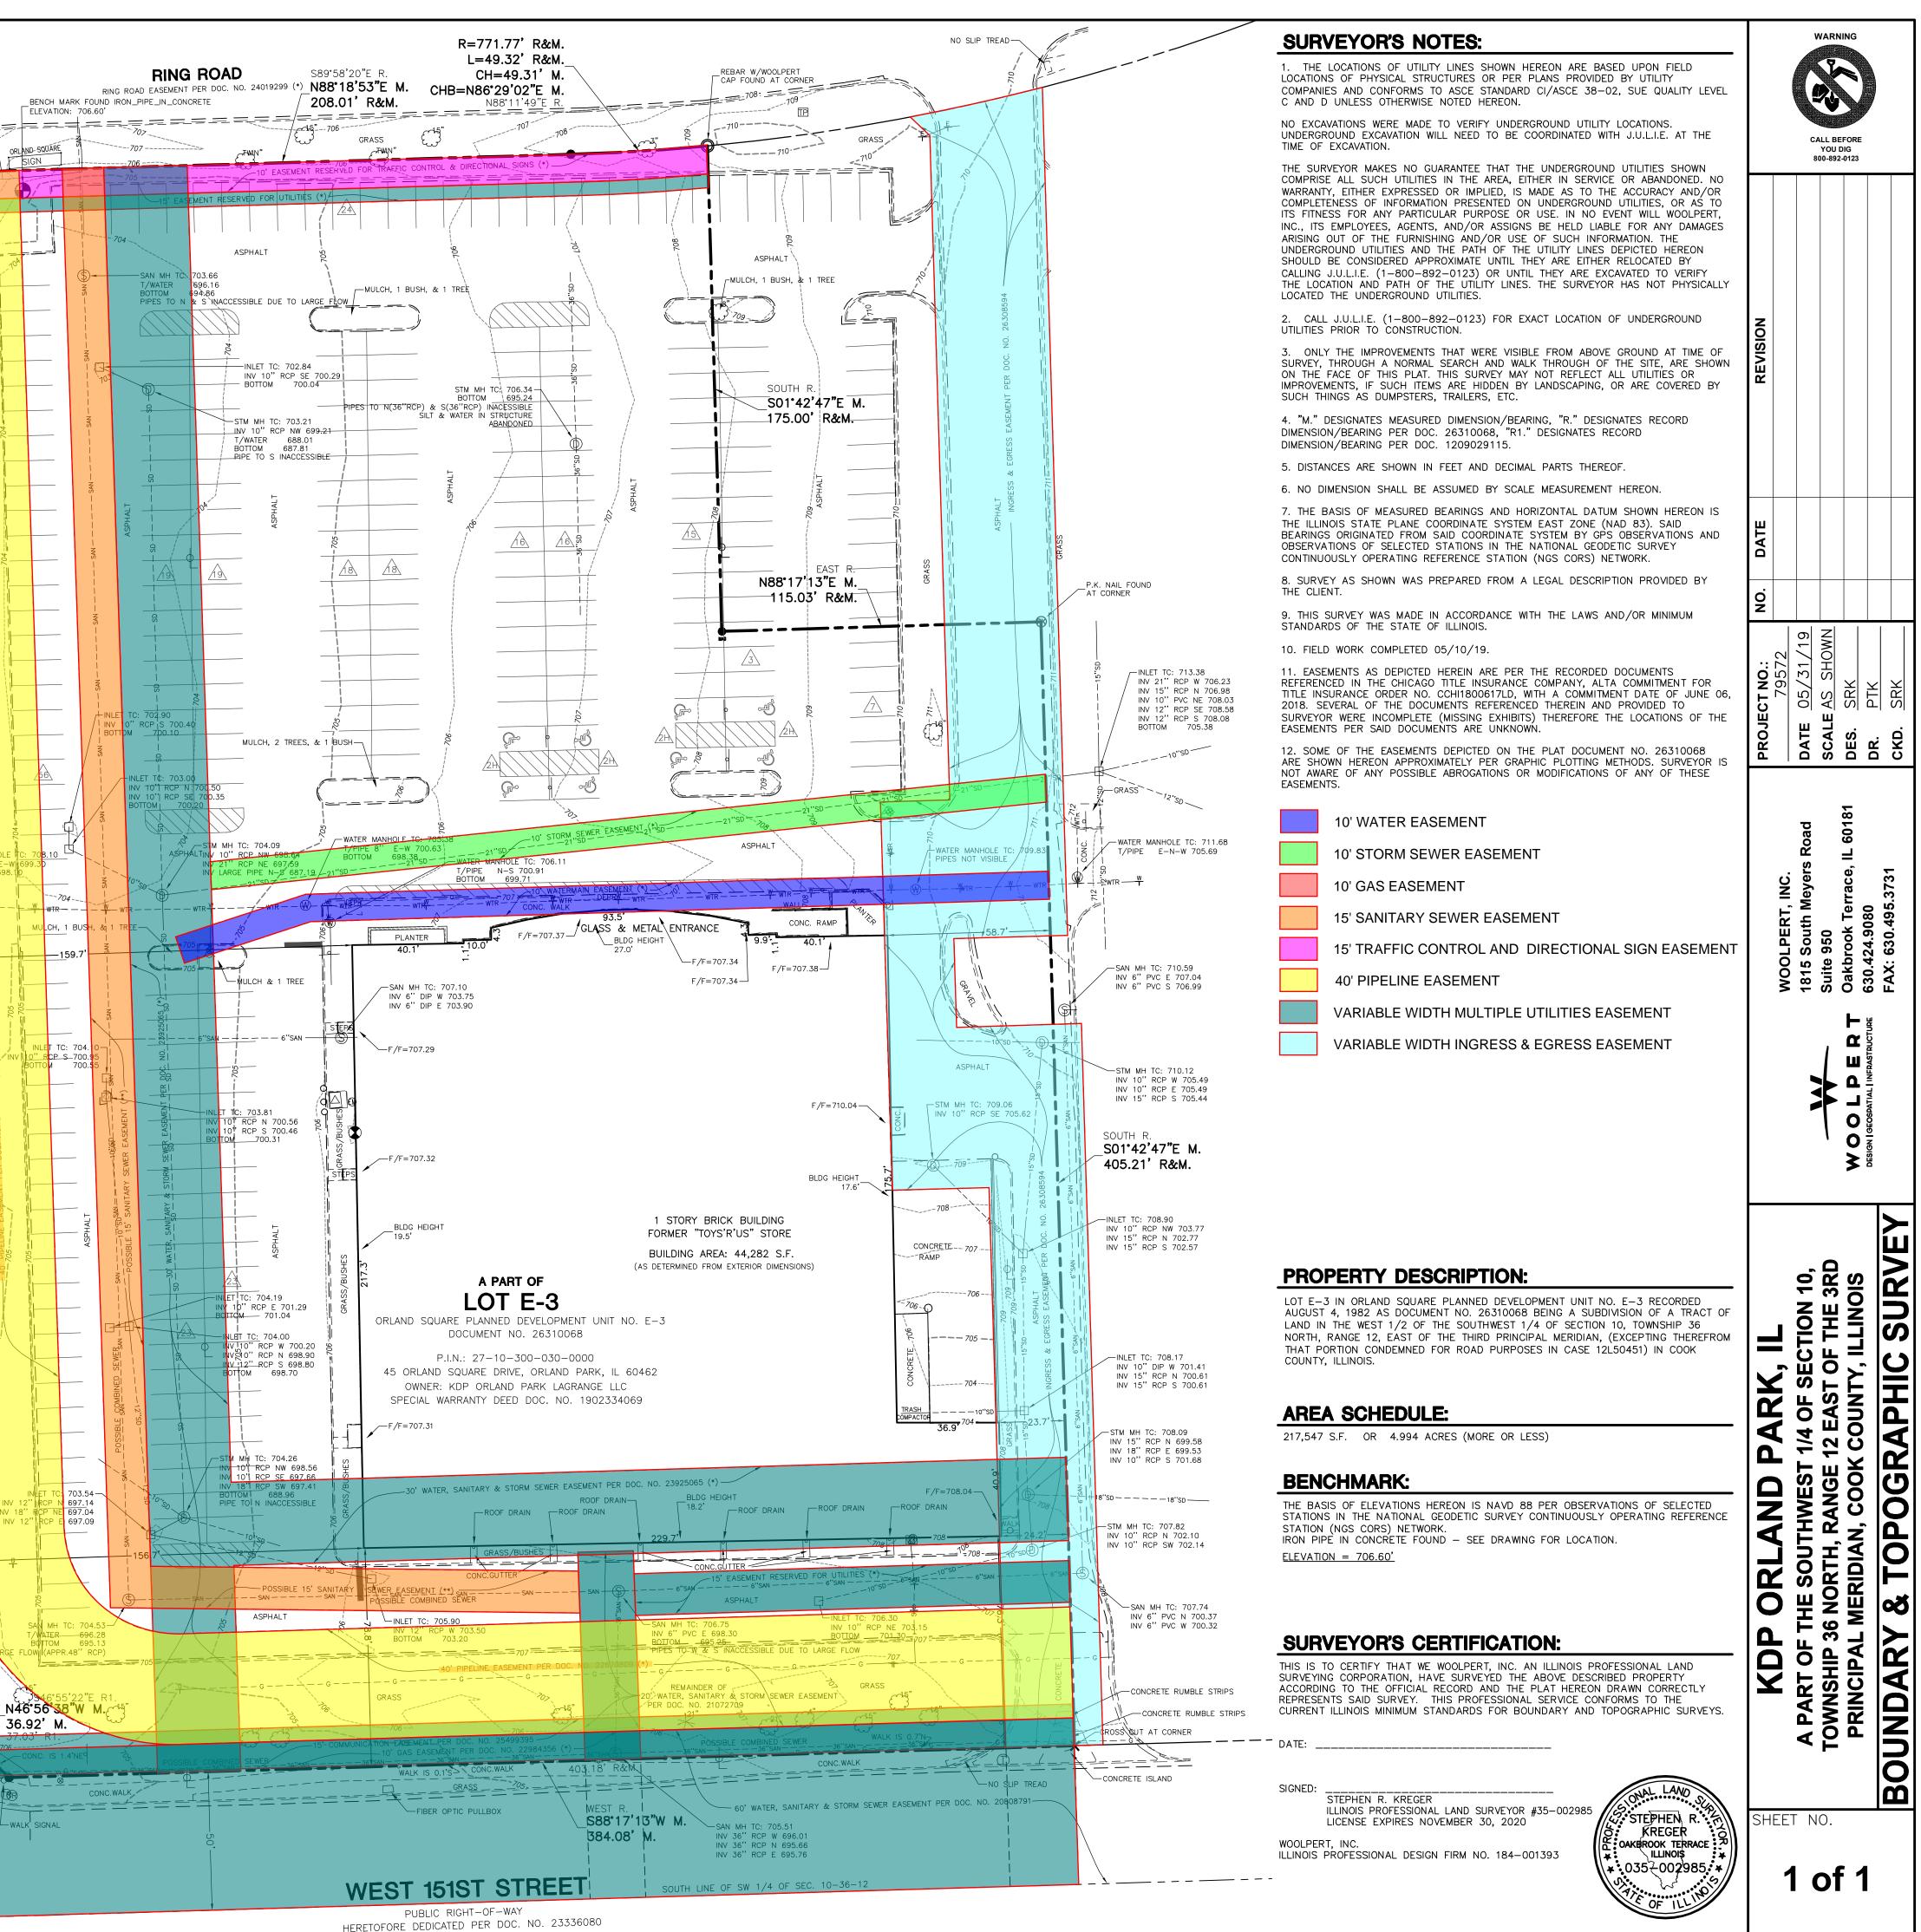

|                                  | NOT TO SCALE                                                          |                                                                                                   | 2<br>1<br>2<br>1<br>2<br>1<br>1<br>2<br>1<br>1<br>1<br>1<br>1<br>1<br>1<br>1<br>1<br>1<br>1<br>1 |
|----------------------------------|-----------------------------------------------------------------------|---------------------------------------------------------------------------------------------------|--------------------------------------------------------------------------------------------------|
|                                  | GEND:                                                                 | SURVEYED BOUNDARY                                                                                 |                                                                                                  |
|                                  |                                                                       | LOT/PARCEL LINE<br>RIGHT OF WAY LINE                                                              |                                                                                                  |
|                                  |                                                                       | SETBACK LINE<br>EXISTING EASEMENT LINE                                                            |                                                                                                  |
| •                                | SET R.R. SPIKE/NAIL IN ASPHALT                                        | SECTION LINES<br>GUARDRAIL                                                                        |                                                                                                  |
| 0                                | OR CUT CROSS IN CONCRETE                                              | □ □ □ WOOD FENCE<br>□ □ □ □ IRON FENCE                                                            |                                                                                                  |
| 0<br>®                           | PK NAIL FOUND                                                         | ✓──── CHAIN LINK FENCE — OE — — OVERHEAD ELECTRIC — OT — — OVERHEAD TELEPHONE                     |                                                                                                  |
| <ul> <li>●</li> <li>○</li> </ul> | MAG NAIL FOUND<br>SPIKE FOUND                                         | – OT – – OVERHEAD TELEPHONE<br>– OC – – OVERHEAD CABLE<br>– UE – – UNDERGROUND ELECTRIC           |                                                                                                  |
| +<br>©                           | CHISELED CROSS FOUND                                                  | - UE                                                                                              |                                                                                                  |
| <i>©</i>                         | STONE FOUND                                                           | - UF UNDERGROUND FIBER OPTIC                                                                      |                                                                                                  |
| R/W<br>0                         | R/W MONUMENT FOUND                                                    | - G - UNDERGROUND GAS<br>- WTR WATER LINE                                                         | STM MH TC: 708.23<br>INV 24" RCP W 701.08                                                        |
| •                                | BENCH MARK FOUND/SET                                                  | - FP FIRE PROTECTION LINE<br>- SAN SANITARY LINE<br>- SD STORM LINE                               | INV 12" RCP NW 700.93<br>INV 24" RCP N 700.78<br>INV 27" RCP S 700.68                            |
| ō<br>O                           | FLAG POLE                                                             | - SD STORM LINE<br>RAILROAD<br>TREE LINE                                                          |                                                                                                  |
|                                  | SIGN                                                                  | EDGE OF POND                                                                                      |                                                                                                  |
| Υ<br>Υ<br>ν                      | MONITOR WELL<br>BOLLARD (*)                                           | - EASEMENT AS DEPICTED IN DOC. NO. 26310068                                                       | Sec. St.                                                                                         |
|                                  | SATELLITE DISH (**                                                    | ) – EASEMENT AS DEPICTED IN DOC. NO. 26310068<br>CORRECTLY SHOWN THEREIN AS PER DOC. NO. 21072709 |                                                                                                  |
| K                                | CONIFEROUS TREE<br>SHRUB                                              |                                                                                                   | N00°12'37"W R.                                                                                   |
| RR<br>S                          | RR CONTROL BOX<br>SANITARY MANHOLE                                    |                                                                                                   | G N01°55'24"W M.<br>543.78' M.                                                                   |
| 0<br>0<br>IS                     | CLEANOUT<br>LIFT STATION                                              |                                                                                                   |                                                                                                  |
|                                  | STORM MANHOLE                                                         |                                                                                                   | 5                                                                                                |
|                                  | CURB INLET<br>DOUBLE CURB INLET                                       |                                                                                                   | ROU                                                                                              |
| D<br>©                           | END SECTION<br>GAS MANHOLE                                            |                                                                                                   |                                                                                                  |
| 0                                | GAS VALVE<br>GAS METER                                                |                                                                                                   | 8 232 <b>(C.</b>                                                                                 |
| Ø                                | GAS REGULATOR<br>ELECTRIC MANHOLE                                     |                                                                                                   | AD                                                                                               |
| PB                               | PULL BOX<br>TRANSFORMER                                               |                                                                                                   |                                                                                                  |
| ¢<br>Ø                           | GROUND LIGHT<br>ELECTRIC METER                                        |                                                                                                   | 827449 - OF                                                                                      |
| EP<br>®                          | ELECTRIC PEDESTAL<br>HANDHOLE                                         |                                                                                                   | GRAANGE<br>PUBLIC RIGHT<br>ICATED PER DOC. NO. 20827<br>ENT PER DOC. NO. 20827                   |
| (Î)<br>TP                        | TELEPHONE MANHOLE<br>TELEPHONE PEDESTAL                               |                                                                                                   | ANC PUBLIC                                                                                       |
| $\mathbb{N}$                     | CABLE TV PEDESTAL<br>FIRE HYDRANT                                     |                                                                                                   | PUBL<br>DEDICATED PER<br>EASEMENT PER DOC.                                                       |
| ⊗<br>Ø <sub>PIV</sub>            | WATER VALVE<br>PIV VALVE                                              |                                                                                                   | RE DE                                                                                            |
| ₽₩<br>Ø<br>Q <sup>SC</sup>       | METER PIT<br>SIAMESE CONNECTION                                       |                                                                                                   | HERETOFORE                                                                                       |
| ध्र<br>●<br>₽                    | FIRE DEPARTMENT CONNECTION<br>WATER SPIGOT/HOSE BIBB                  |                                                                                                   |                                                                                                  |
|                                  | WATER METER<br>WATER MANHOLE                                          |                                                                                                   | S STORM                                                                                          |
| 0*<br>()                         | WELL<br>SPRINKLER HEAD                                                |                                                                                                   | SANITARY &                                                                                       |
| \1/<br>⊗                         | SPRINKLER HEAD<br>SPRINKLER CONTROL VAVLE<br>POWER POLE               |                                                                                                   |                                                                                                  |
| Pere-e                           | TELEPHONE POLE<br>LIGHT POLE                                          |                                                                                                   | 1-36-12                                                                                          |
| ÷,                               | LIGHT POLE<br>TRAFFIC SIGNAL POLE<br>GUY POLE                         |                                                                                                   | SEC. 10-                                                                                         |
| /<br>(                           | GUY WIRE                                                              |                                                                                                   | 4 OF SF                                                                                          |
|                                  | AIR CONDITIONING UNIT<br>TRAFFIC CONTROL BOX                          |                                                                                                   | SW 11/4                                                                                          |
| PB<br>(R<br>w                    | TRAFFIC PULL BOX<br>TRAFFIC MANHOLE                                   |                                                                                                   |                                                                                                  |
| ₩<br>∓<br>F0                     | WATER LINE MARKER/PAINT/FLAG<br>TELEPHONE LINE MARKER/PAINT/FLAG      |                                                                                                   | WEST LIN                                                                                         |
| f우<br>우                          | FIBER OPTIC LINE MARKER/PAINT/FLAG<br>CABLE TV LINE MARKER/PAINT/FLAG |                                                                                                   | PIPES TO N & E MACCESCIBLE DU                                                                    |
| 투                                | ELECTRIC LINE MARKER/PAINT/FLAG<br>GAS LINE MARKER/PAINT/FLAG         |                                                                                                   | N00°12'37"W R.<br>N01°54'42"W R1.<br>N01°55'24"W M.                                              |
| ⊃.0.B.<br>⊃.0.C.                 | POINT OF BEGINNING<br>POINT OF COMMENCEMENT                           | 1 DADT OF 10                                                                                      | 17.24' R1&M.                                                                                     |
| R.O.W.<br>TC                     | RIGHT-OF-WAY<br>TOP OF CASTING                                        |                                                                                                   | E 12L50451, PARCEL 0H40042<br>D IN IN DOC. NO. 1209029115                                        |
| INV<br>RCP                       | INVERT<br>REINFORCED CONCRETE PIPE                                    |                                                                                                   | N38*48'47"W R.<br>N40*30'52"W R1.<br>N40*31'34"W M.                                              |
| PVC<br>CPP                       | PVC PIPE<br>CORRUGATED PLASTIC PIPE                                   |                                                                                                   | 11.24'R&M.<br>11.35'R1.                                                                          |
| VCP<br>DIP                       | VITRIFIED CLAY PIPE<br>DUCTILE IRON PIPE                              |                                                                                                   | SAN MH TC: 706.04<br>INV 15" RCP NW 698.24 NO SLIP TREAD<br>BOTTOM 696.14                        |
| T/P                              | TOP OF PIPE                                                           | PIPES TO                                                                                          | N(27") & E(36") INACCESSIBLE DUE TO LARGE FLOW WEST R. S88"17'28"W R1.                           |
| F/F                              | FINISHED FLOOR                                                        |                                                                                                   | S88°17'13"W M.                                                                                   |

## Document No. 26308594

10' Water Main Easement\*

10' Storm Sewer Easement\*

10' Traffic Control and Directional Sign Easement\*

Variable Width Ingress & Egress Easement

All easements labeled (\*) are depicted on the Resubdivision Plat per Document No. 26310068 (the prior Plat). Said document did not include any easement provisions.

15' Sanitary Sewer Easement \*\*

The easement labeled (\*\*) is depicted on the Resubdivision Plat per Document No. 26310068 (the prior Plat) and was incorrectly shown therein as granted per Document No. 21072709. Said prior Plat document did not include any easement provisions.