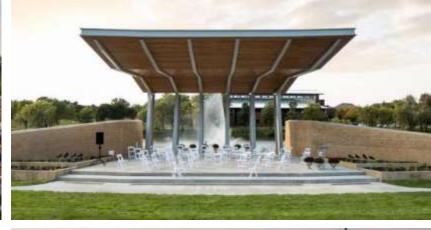

#### Orland Park Inspiration ...









More ideas

Organize

Notes





Arrendale Amphitheater -Piedmont College Demorest Ga



LSAA in the World Architectural Festival 2018



Playground Equipment - Climbing Frames



Coaching Tips: 5 Keys to Quick and Accurate Softball...



Playground Grass creates an...





sports grass



Inclusive Playground...







Baseball helps spina bifida patient from Derry keep his



TheLandings.com

The Landings



Patio Season in Coquitlam



It's Free Outdoor Concerts and



Can Stock Photo - csp9168506

Boardwalk path in wetland...

maverick mansions

of compete, barriers...



THE DIRT



mode:lina designs a concrete



Neabsco Creek Boardwalk Trail Hike in Northern Virginia



SOUND . STAGE . LIGHTS . VIDEO...



MusiciansPro







































## Concept

~2,500 sf (65' X 39' LAWN AREA)



#### **SEATING TYPE AND CAPACITY**

#### **CAPACITY:**

- LAWN SEATING:

16 SF/PERSON (~2,700 TO 3,000 PEOPLE PER ACRE)

>153 PEOPLE / 2,500 SF

- LAWN SEATING WITH SOCIAL DISTANCING: (8' DIA CIRCLES, 5' BETWEEN, 2 PERSONS PER CIRCLE)
86 SF/PERSON (~500 PEOPLE PER ACRE)

>30 PEOPLE / 2,500 SF (APPROX. 20% CAPACITY)

LAWN STANDING:

6 SF/PERSON (~7,260 PEOPLE PER ACRE)

> 417 PEOPLE / 2,500 SF

- DANCING IN FRONT OF STAGE:

4.5 SF/PERSON

> **556 PEOPLE** / 2,500 SF

- FIXED SEATING (AMPHITHEATER STYLE, STEPPED, BENCHES 4FT APART, WITH STAIRS)
8 SF/PERSON

> **300 PEOPLE** / 2,500 SF

Ravinia: 3,500 pavillion seats 4.2 acres of lawn area > 12,500 lawn seats





















## COST MANAGEMENT

**Ability to Co