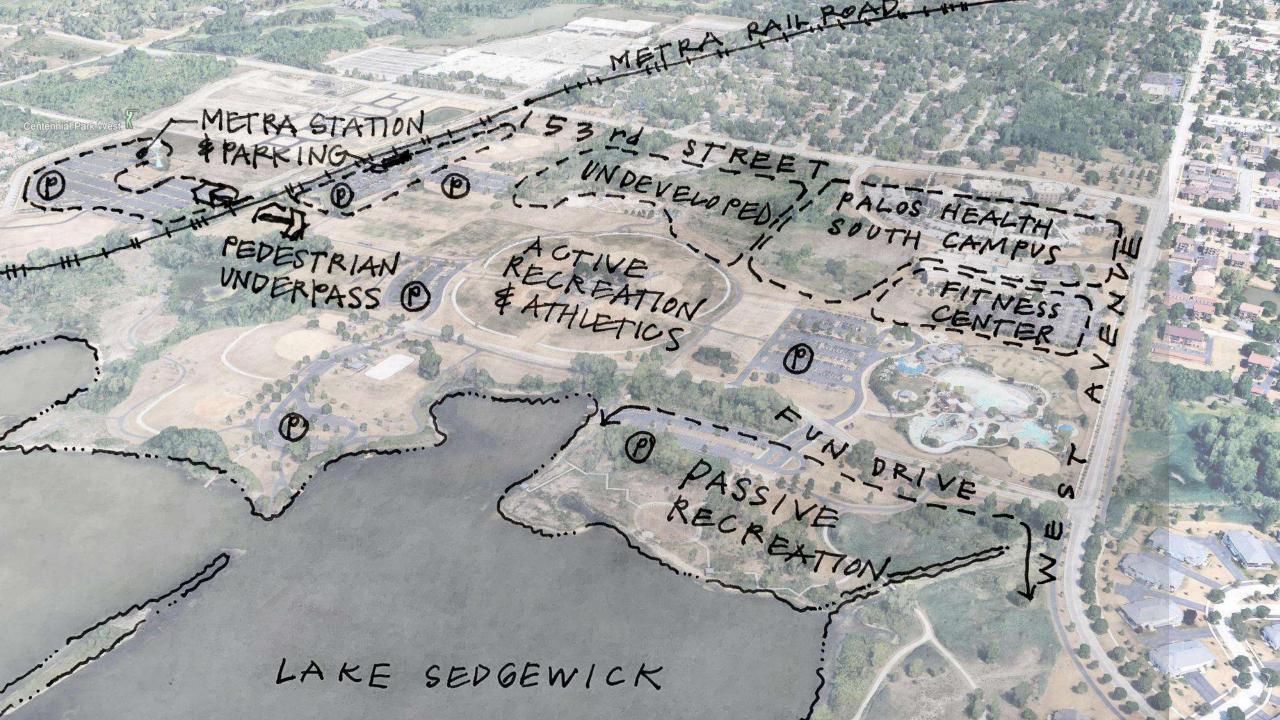

STAGE . LIGHTS . VIDEO...



MusiciansPro







































## Concept

~2,500 sf (65' X 39' LAWN AREA)



#### **SEATING TYPE AND CAPACITY**

#### **CAPACITY:**

- LAWN SEATING:

16 SF/PERSON (~2,700 TO 3,000 PEOPLE PER ACRE)

>153 PEOPLE / 2,500 SF

- LAWN SEATING WITH SOCIAL DISTANCING: (8' DIA CIRCLES, 5' BETWEEN, 2 PERSONS PER CIRCLE)
86 SF/PERSON (~500 PEOPLE PER ACRE)

>30 PEOPLE / 2,500 SF (APPROX. 20% CAPACITY)

LAWN STANDING:

6 SF/PERSON (~7,260 PEOPLE PER ACRE)

> 417 PEOPLE / 2,500 SF

- DANCING IN FRONT OF STAGE:

4.5 SF/PERSON

> **556 PEOPLE** / 2,500 SF

- FIXED SEATING (AMPHITHEATER STYLE, STEPPED, BENCHES 4FT APART, WITH STAIRS)
8 SF/PERSON

> **300 PEOPLE** / 2,500 SF

Ravinia: 3,500 pavillion seats 4.2 acres of lawn area > 12,500 lawn seats





















## COST MANAGEMENT

**Ability to Control Cost Decreases as Project Develops** 



**PROJECT SCHEDULE** 



## COST MANAGEMENT

## **Ability to Control Cost Decreases as Project Develops**

# Scope + Quality + Schedule = Budget

Existing Conditions
Park Size
Type of Space
Site & Parking
Amenities
Infrastructure
Sustainability

Materials
Finishes
Manufactures
Scale

Early Acceleration
Winter Conditions
Final Coordination
Site Logistics
Phasing



# **TIMELINE**

|                                 |   |   |   |   |   | 2021 |   | 05 U |   |     |   |
|---------------------------------|---|---|---|---|---|------|---|------|---|-----|---|
|                                 | F | м | Α | м | J | J    | Α | s    | 0 | N   | D |
| Notice to proceed               |   |   |   |   |   |