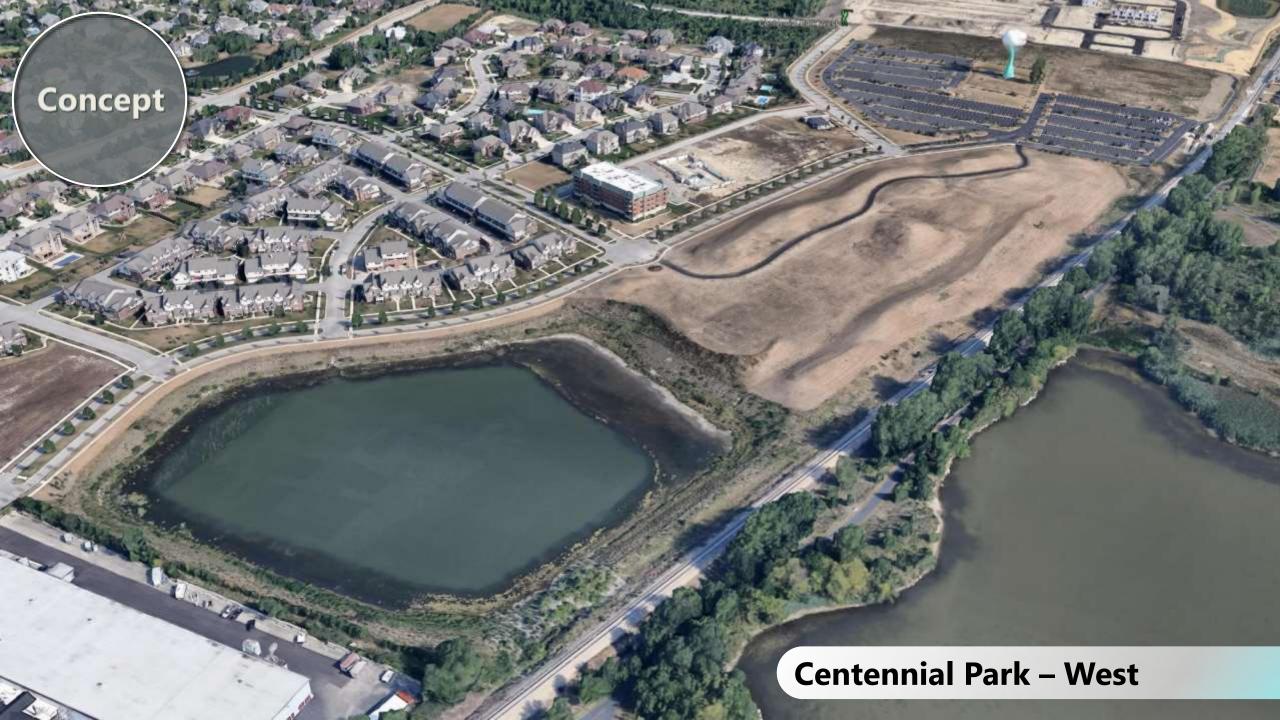

UND . STAGE . LIGHTS . VIDEO...



MusiciansPro







































## Concept

~2,500 sf (65' X 39' LAWN AREA)



#### **SEATING TYPE AND CAPACITY**

#### **CAPACITY:**

- LAWN SEATING:

16 SF/PERSON (~2,700 TO 3,000 PEOPLE PER ACRE)

>153 PEOPLE / 2,500 SF

- LAWN SEATING WITH SOCIAL DISTANCING: (8' DIA CIRCLES, 5' BETWEEN, 2 PERSONS PER CIRCLE)
86 SF/PERSON (~500 PEOPLE PER ACRE)

>30 PEOPLE / 2,500 SF (APPROX. 20% CAPACITY)

LAWN STANDING:

6 SF/PERSON (~7,260 PEOPLE PER ACRE)

> 417 PEOPLE / 2,500 SF

- DANCING IN FRONT OF STAGE:

4.5 SF/PERSON

> **556 PEOPLE** / 2,500 SF

- FIXED SEATING (AMPHITHEATER STYLE, STEPPED, BENCHES 4FT APART, WITH STAIRS)
8 SF/PERSON

> **300 PEOPLE** / 2,500 SF

Ravinia: 3,500 pavillion seats 4.2 acres of lawn area > 12,500 lawn seats





















## COST MANAGEMENT

**Ability to Control Cost Decreases as Project Develops** 



**PROJECT SCHEDULE** 



## COST MANAGEMENT

## **Ability to Control Cost Decreases as Project Develops**

# Scope + Quality + Schedule = Budget

Existing Conditions
Park Size
Type of Space
Site & Parking
Amenities
Infrastructure
Sustainability

Materials
Finishes
Manufactures
Scale

Early Acceleration
Winter Conditions
Final Coordination
Site Logistics
Phasing



# **TIMELINE**

|                                 |   |   |   |   |   | 2021 |   | 05 U |   |     |   |
|---------------------------------|---|---|---|---|---|------|---|------|---|-----|---|
|                                 | F | м | Α | м | J | J    | Α | s    | 0 | N   | D |
| Notice to proceed               |   |   |   |   |