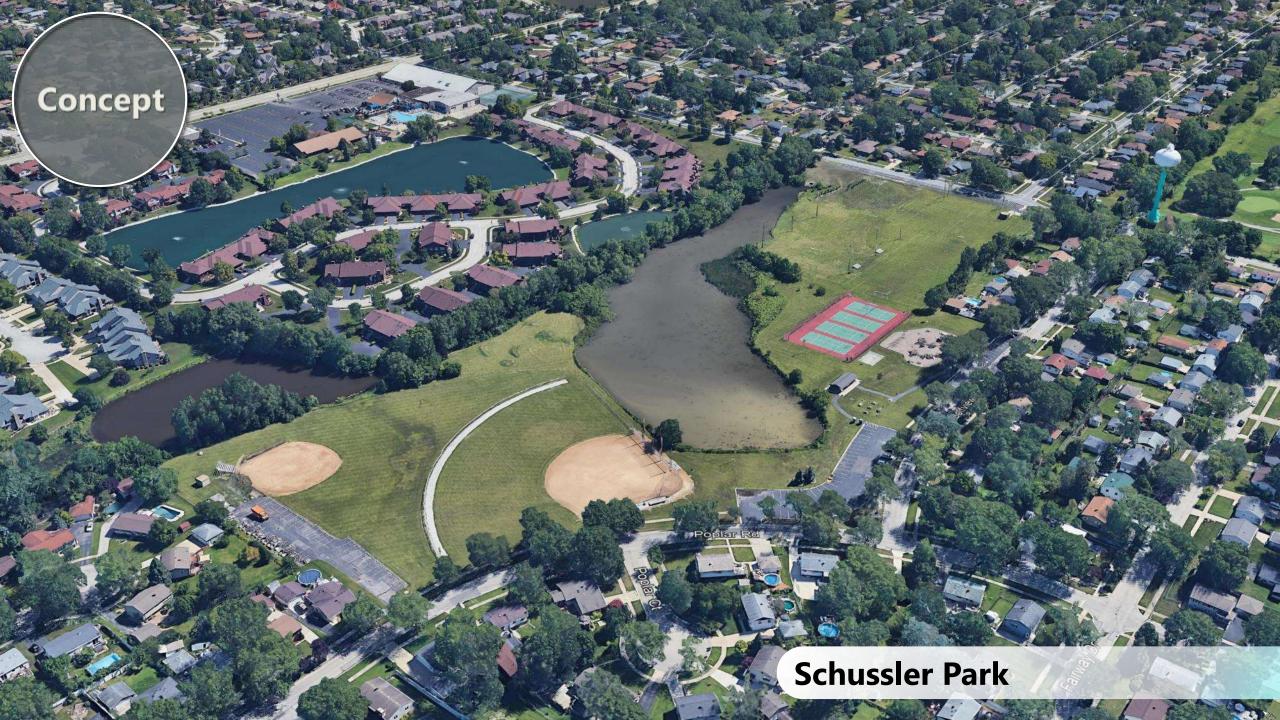

. LIGHTS . VIDEO...



MusiciansPro







































## Concept

~2,500 sf (65' X 39' LAWN AREA)



#### **SEATING TYPE AND CAPACITY**

#### **CAPACITY:**

- LAWN SEATING:

16 SF/PERSON (~2,700 TO 3,000 PEOPLE PER ACRE)

>153 PEOPLE / 2,500 SF

- LAWN SEATING WITH SOCIAL DISTANCING: (8' DIA CIRCLES, 5' BETWEEN, 2 PERSONS PER CIRCLE)
86 SF/PERSON (~500 PEOPLE PER ACRE)

>30 PEOPLE / 2,500 SF (APPROX. 20% CAPACITY)

LAWN STANDING:

6 SF/PERSON (~7,260 PEOPLE PER ACRE)

> 417 PEOPLE / 2,500 SF

- DANCING IN FRONT OF STAGE:

4.5 SF/PERSON

> **556 PEOPLE** / 2,500 SF

- FIXED SEATING (AMPHITHEATER STYLE, STEPPED, BENCHES 4FT APART, WITH STAIRS)
8 SF/PERSON

> **300 PEOPLE** / 2,500 SF

Ravinia: 3,500 pavillion seats 4.2 acres of lawn area > 12,500 lawn seats





















## COST MANAGEMENT

**Ability to Control Cost Decreases as Project Develops** 



**PROJECT SCHEDULE** 



## COST MANAGEMENT

## **Ability to Control Cost Decreases as Project Develops**

# Scope + Quality + Schedule = Budget

Existing Conditions
Park Size
Type of Space
Site & Parking
Amenities
Infrastructure
Sustainability

Materials
Finishes
Manufactures
Scale

Early Acceleration
Winter Conditions
Final Coordination
Site Logistics
Phasing



# **TIMELINE**

|                                 |   |   |   |   |   | 2021 |   | 05 U |   |     |   |
|---------------------------------|---|---|---|---|---|------|---|------|---|-----|---|
|                                 | F | м | Α | м | J | J    | Α | s    | 0 | N   | D |
| Notice to proceed               |   |   |   |   |   |      |