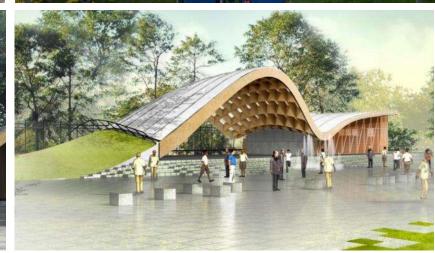

#### Orland Park Inspiration ...









More ideas

Organize

Notes





Arrendale Amphitheater -Piedmont College Demorest Ga



LSAA in the World Architectural Festival 2018



Playground Equipment - Climbing Frames



Coaching Tips: 5 Keys to Quick and Accurate Softball...



Playground Grass creates an...





sports grass



Inclusive Playground...







Baseball helps spina bifida patient from Derry keep his



TheLandings.com

The Landings



Patio Season in Coquitlam



It's Free Outdoor Concerts and



Can Stock Photo - csp9168506

Boardwalk path in wetland...

maverick mansions

of compete, barriers...



THE DIRT



mode:lina designs a concrete



Neabsco Creek Boardwalk Trail Hike in Northern Virginia



SOUND . STAGE . LIGHTS . VIDEO...



MusiciansPro







































## Concept

~2,500 sf (65' X 39' LAWN AREA)



#### **SEATING TYPE AND CAPACITY**

#### **CAPACITY:**

- LAWN SEATING:

16 SF/PERSON (~2,700 TO 3,000 PEOPLE PER ACRE)

>153 PEOPLE / 2,500 SF

- LAWN SEATING WITH SOCIAL DISTANCING: (8' DIA CIRCLES, 5' BETWEEN, 2 PERSONS PER CIRCLE)
86 SF/PERSON (~500 PEOPLE PER ACRE)

>30 PEOPLE / 2,500 SF (APPROX. 20% CAPACITY)

LAWN STANDING:

6 SF/PERSON (~7,260 PEOPLE PER ACRE)

> 417 PEOPLE / 2,500 SF

- DANCING IN FRONT OF STAGE:

4.5 SF/PERSON

> **556 PEOPLE** / 2,500 SF

- FIXED SEATING (AMPHITHEATER STYLE, STEPPED, BENCHES 4FT APART, WITH STAIRS)
8 SF/PERSON

> **300 PEOPLE** / 2,500 SF

Ravinia: 3,500 pavillion seats 4.2 acres of lawn area > 12,500 lawn seats





















## COST MANAGEMENT

**Ability to Contro