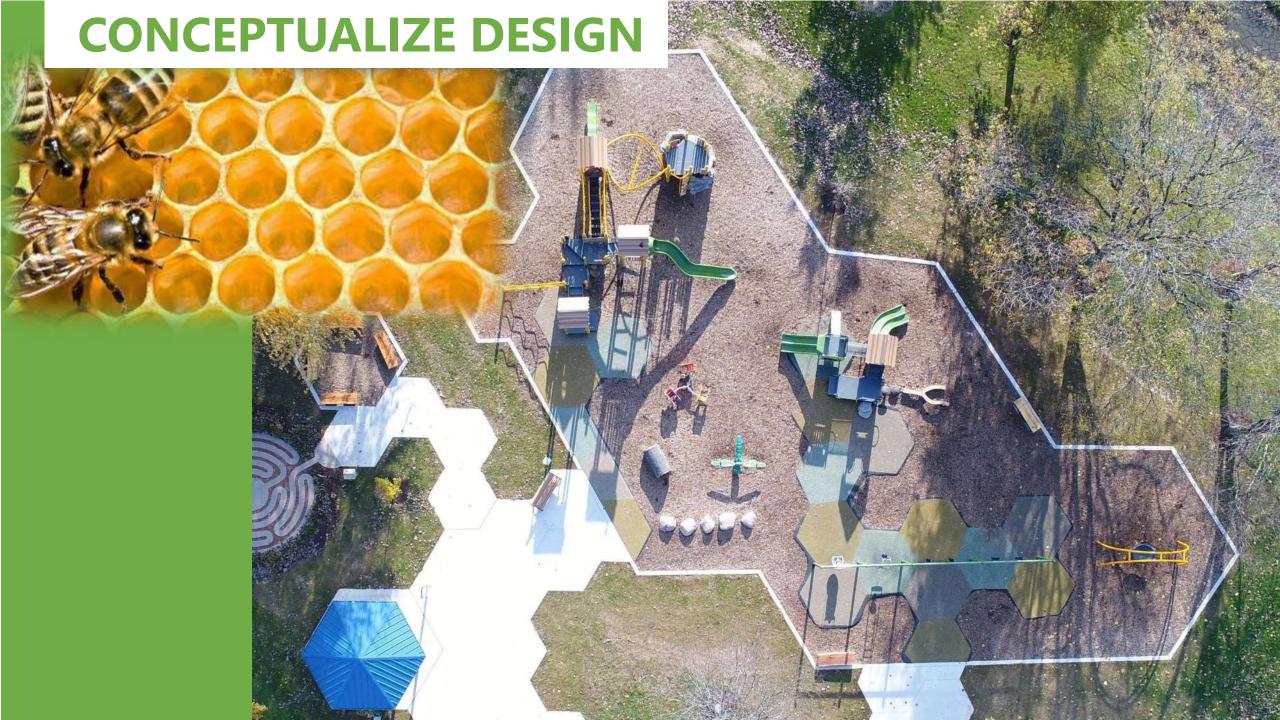

shown in the chart below.



.

Park Ridge Park District Needs Assessment Report

Amenity Importance: In addition to assessing the needs for each facility, ETC Institute also assessed the importance that residents placed on both indoor and outdoor amenities. Based on the sum of respondents' top four choices, the three most important indoor amenities to residents were: indoor fitness (41%), indoor running/walking tracks (31%), and an indoor gymnasium (25%). The most important outdoor amenities include: walking and biking trails (41%), outdoor swimming pools/water parks (37%), and outdoor playground (33%). The percentage of residents who selected each amenity as one of their top four choices is shown in the charts below.





Page iv

# YOUR PROJECTS' SITE OPPORTUNITIES

























#### Orland Park Inspiration ...









More ideas

Organize

Notes





Arrendale Amphitheater -Piedmont College Demorest Ga



LSAA in the World Architectural Festival 2018



Playground Equipment - Climbing Frames



Coaching Tips: 5 Keys to Quick and Accurate Softball...



Playground Grass creates an...





sports grass



Inclusive Playground...







Baseball helps spina bifida patient from Derry keep his



TheLandings.com

The Landings



Patio Season in Coquitlam



It's Free Outdoor Concerts and



Can Stock Photo - csp9168506

Boardwalk path in wetland...

maverick mansions

of compete, barriers...



THE DIRT



mode:lina designs a concrete



Neabsco Creek Boardwalk Trail Hike in Northern Virginia



SOUND . STAGE . LIGHTS . VIDEO...



MusiciansPro