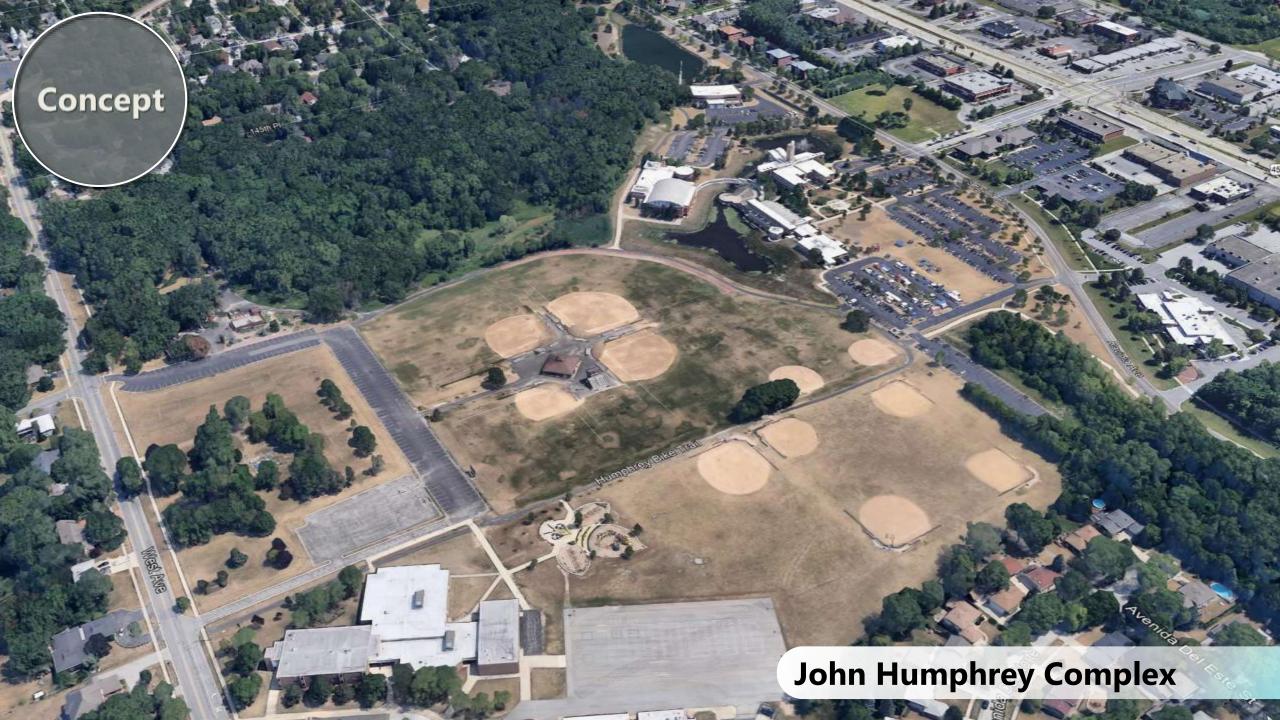

AGE . LIGHTS . VIDEO...



MusiciansPro







































## Concept

~2,500 sf (65' X 39' LAWN AREA)



#### **SEATING TYPE AND CAPACITY**

#### **CAPACITY:**

- LAWN SEATING:

16 SF/PERSON (~2,700 TO 3,000 PEOPLE PER ACRE)

>153 PEOPLE / 2,500 SF

- LAWN SEATING WITH SOCIAL DISTANCING: (8' DIA CIRCLES, 5' BETWEEN, 2 PERSONS PER CIRCLE)
86 SF/PERSON (~500 PEOPLE PER ACRE)

>30 PEOPLE / 2,500 SF (APPROX. 20% CAPACITY)

LAWN STANDING:

6 SF/PERSON (~7,260 PEOPLE PER ACRE)

> 417 PEOPLE / 2,500 SF

- DANCING IN FRONT OF STAGE:

4.5 SF/PERSON

> **556 PEOPLE** / 2,500 SF

- FIXED SEATING (AMPHITHEATER STYLE, STEPPED, BENCHES 4FT APART, WITH STAIRS)
8 SF/PERSON

> **300 PEOPLE** / 2,500 SF

Ravinia: 3,500 pavillion seats 4.2 acres of lawn area > 12,500 lawn seats





















## COST MANAGEMENT

**Ability to Control Cost Decreases as Project Develops** 



**PROJECT SCHEDULE** 



## COST MANAGEMENT

## **Ability to Control Cost Decreases as Project Develops**

# Scope + Quality + Schedule = Budget

Existing Conditions
Park Size
Type of Space
Site & Parking
Amenities
Infrastructure
Sustainability

Materials
Finishes
Manufactures
Scale

Early Acceleration
Winter Conditions
Final Coordination
Site Logistics
Phasing



# **TIMELINE**

|                                 |   |   |   |   |   | 2021 |   | 05 U |   |     |   |
|---------------------------------|---|---|---|---|---|------|---|------|---|-----|---|
|                                 | F | м | Α | м | J | J    | Α | s    | 0 | N   | D |
| Notice to proceed               |   |   |   |   |   |