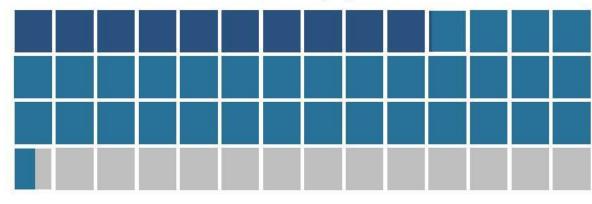

#### Population by Age

■ Under 18 (18%) ■ Ages 18 to 64 (58%) ■ Aged 65+ (24%)

Collect Data

Village Board Recreation Advisory Board