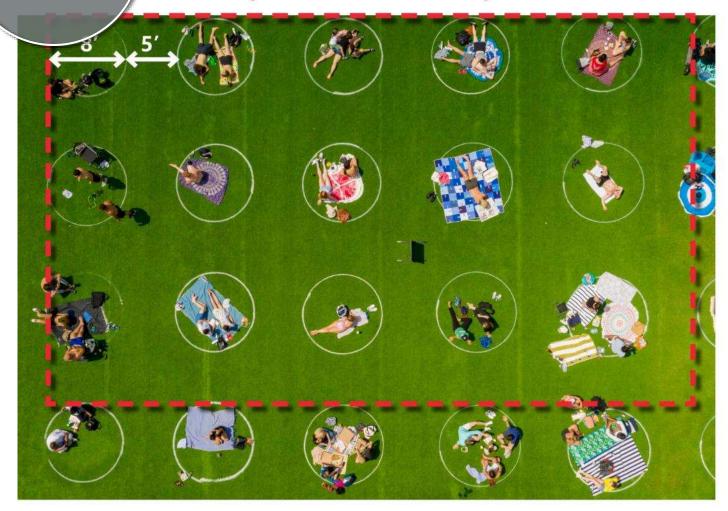

Notes





Arrendale Amphitheater -Piedmont College Demorest Ga



LSAA in the World Architectural Festival 2018



Playground Equipment - Climbing Frames



Coaching Tips: 5 Keys to Quick and Accurate Softball...



Playground Grass creates an...





sports grass



Inclusive Playground...







Baseball helps spina bifida patient from Derry keep his



TheLandings.com

The Landings



Patio Season in Coquitlam



It's Free Outdoor Concerts and



Can Stock Photo - csp9168506

Boardwalk path in wetland...

maverick mansions

of compete, barriers...



THE DIRT



mode:lina designs a concrete



Neabsco Creek Boardwalk Trail Hike in Northern Virginia



SOUND . STAGE . LIGHTS . VIDEO...



MusiciansPro







































## Concept

~2,500 sf (65' X 39' LAWN AREA)



#### **SEATING TYPE AND CAPACITY**

#### **CAPACITY:**

- LAWN SEATING:

16 SF/PERSON (~2,700 TO 3,000 PEOPLE PER ACRE)

>153 PEOPLE / 2,500 SF

- LAWN SEATING WITH SOCIAL DISTANCING: (8' DIA CIRCLES, 5' BETWEEN, 2 PERSONS PER CIRCLE)
86 SF/PERSON (~500 PEOPLE PER ACRE)

>30 PEOPLE / 2,500 SF (APPROX. 20% CAPACITY)

LAWN STANDING:

6 SF/PERSON (~7,260 PEOPLE PER ACRE)

> 417 PEOPLE / 2,500 SF

- DANCING IN FRONT OF STAGE:

4.5 SF/PERSON

> **556 PEOPLE** / 2,500 SF

- FIXED SEATING (AMPHITHEATER STYLE, STEPPED, BENCHES 4FT APART, WITH STAIRS)
8 SF/PERSON

> **300 PEOPLE** / 2,500 SF

Ravinia: 3,500 pavillion seats 4.2 acres of lawn area > 12,500 lawn seats





















## COST MANAGEMENT

**Ability to Control Cost Decreases as Project Develops** 



**PROJECT SCHEDULE** 



## CO