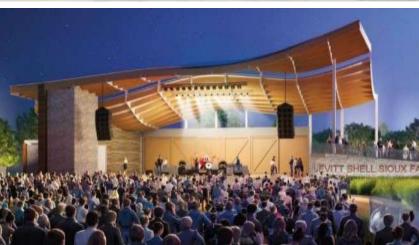

#### Orland Park Inspiration ...









More ideas

Organize

Notes





Arrendale Amphitheater -Piedmont College Demorest Ga



LSAA in the World Architectural Festival 2018



Playground Equipment - Climbing Frames



Coaching Tips: 5 Keys to Quick and Accurate Softball...



Playground Grass creates an...





sports grass



Inclusive Playground...







Baseball helps spina bifida patient from Derry keep his



TheLandings.com

The Landings



Patio Season in Coquitlam



It's Free Outdoor Concerts and



Can Stock Photo - csp9168506

Boardwalk path in wetland...

maverick mansions

of compete, barriers...



THE DIRT



mode:lina designs a concrete



Neabsco Creek Boardwalk Trail Hike in Northern Virginia



SOUND . STAGE . LIGHTS . VIDEO...



MusiciansPro







































## Concept

~2,500 sf (65' X 39' LAWN AREA)



#### **SEATING TYPE AND CAPACITY**

#### **CAPACITY:**

- LAWN SEATING:

16 SF/PERSON (~2,700 TO 3,000 PEOPLE PER ACRE)

>153 PEOPLE / 2,500 SF

- LAWN SEATING WITH SOCIAL DISTANCING: (8' DIA CIRCLES, 5' BETWEEN, 2 PERSONS PER CIRCLE)
86 SF/PERSON (~500 PEOPLE PER ACRE)

>30 PEOPLE / 2,500 SF (APPROX. 20% CAPACITY)

LAWN STANDING:

6 SF/PERSON (~7,260 PEOPLE PER ACRE)

> 417 PEOPLE / 2,500 SF

- DANCING IN FRONT OF STAGE:

4.5 SF/PERSON

> **556 PEOPLE** / 2,500 SF

- FIXED SEATING (AMPHITHEATER STYLE, STEPPED, BENCHES 4FT APART, WITH STAIRS)
8 SF/PERSON

> **300 PEOPLE** / 2,500 SF

Ravinia: 3,500 pavillion seats 4.2 acres of lawn area > 12,500 lawn seats





















## COST MANAGEMENT

**Ability to Control Co