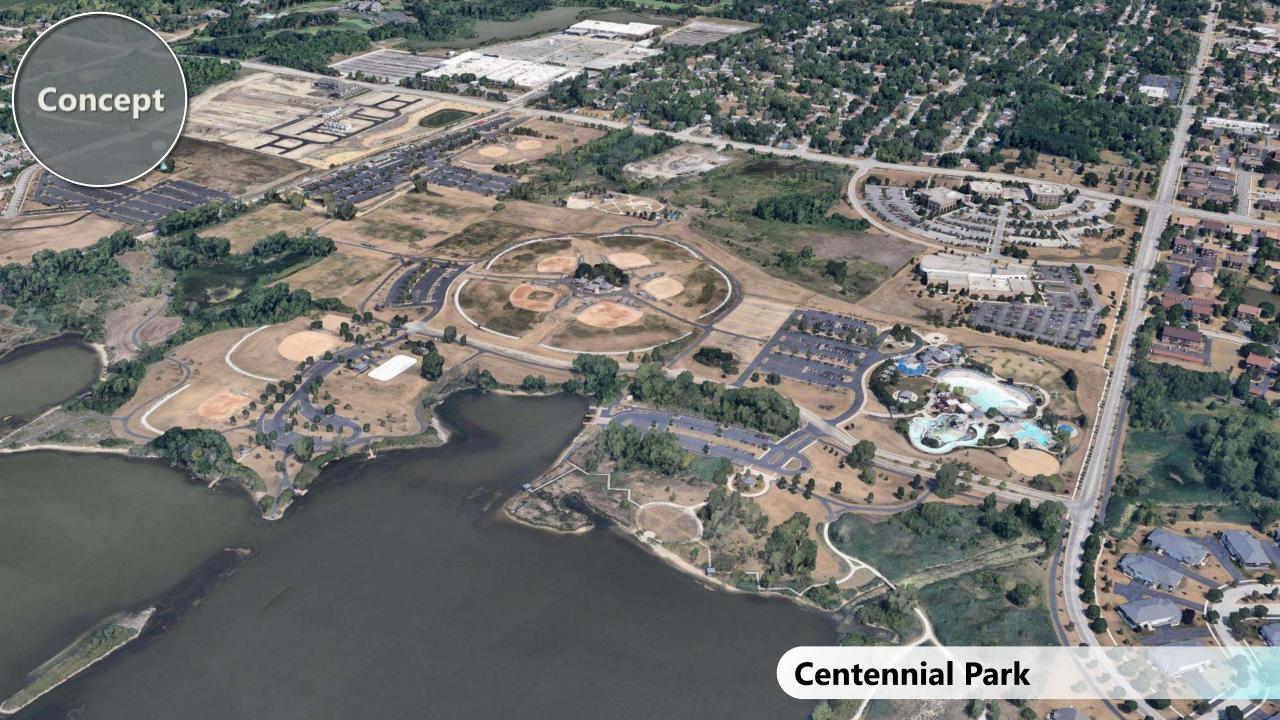

. STAGE . LIGHTS . VIDEO...



MusiciansPro







































## Concept

~2,500 sf (65' X 39' LAWN AREA)



#### **SEATING TYPE AND CAPACITY**

#### **CAPACITY:**

- LAWN SEATING:

16 SF/PERSON (~2,700 TO 3,000 PEOPLE PER ACRE)

>153 PEOPLE / 2,500 SF

- LAWN SEATING WITH SOCIAL DISTANCING: (8' DIA CIRCLES, 5' BETWEEN, 2 PERSONS PER CIRCLE)
86 SF/PERSON (~500 PEOPLE PER ACRE)

>30 PEOPLE / 2,500 SF (APPROX. 20% CAPACITY)

LAWN STANDING:

6 SF/PERSON (~7,260 PEOPLE PER ACRE)

> 417 PEOPLE / 2,500 SF

- DANCING IN FRONT OF STAGE:

4.5 SF/PERSON

> **556 PEOPLE** / 2,500 SF

- FIXED SEATING (AMPHITHEATER STYLE, STEPPED, BENCHES 4FT APART, WITH STAIRS)
8 SF/PERSON

> **300 PEOPLE** / 2,500 SF

Ravinia: 3,500 pavillion seats 4.2 acres of lawn area > 12,500 lawn seats





















## COST MANAGEMENT

**Ability to Control Cost Decreases as Project Develops** 



**PROJECT SCHEDULE** 



## COST MANAGEMENT

## **Ability to Control Cost Decreases as Project Develops**

# Scope + Quality + Schedule = Budget

Existing Conditions
Park Size
Type of Space
Site & Parking
Amenities
Infrastructure
Sustainability

Materials
Finishes
Manufactures
Scale

Early Acceleration
Winter Conditions
Final Coordination
Site Logistics
Phasing



# **TIMELINE**

|                                 |   |   |   |   |   | 2021 |   | 05 U |   |     |   |
|---------------------------------|---|---|---|---|---|------|---|------|---|-----|---|
|                                 | F | м | Α | м | J | J    | Α | s    | 0 | N   | D |
| Notice to proceed               |   |   |   |   |   |