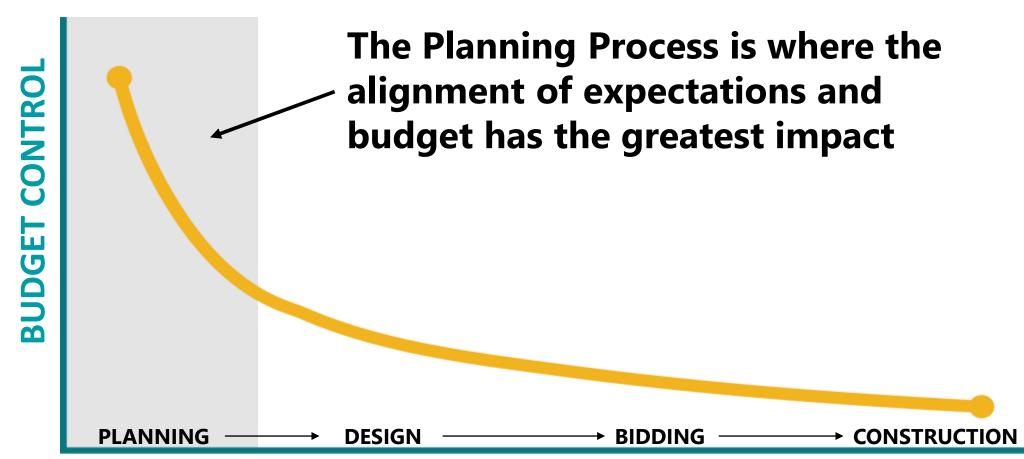

2,500 sf (65' X 39' LAWN AREA)



#### **SEATING TYPE AND CAPACITY**

#### **CAPACITY:**

- LAWN SEATING:

16 SF/PERSON (~2,700 TO 3,000 PEOPLE PER ACRE)

>153 PEOPLE / 2,500 SF

- LAWN SEATING WITH SOCIAL DISTANCING: (8' DIA CIRCLES, 5' BETWEEN, 2 PERSONS PER CIRCLE)
86 SF/PERSON (~500 PEOPLE PER ACRE)

>30 PEOPLE / 2,500 SF (APPROX. 20% CAPACITY)

LAWN STANDING:

6 SF/PERSON (~7,260 PEOPLE PER ACRE)

> 417 PEOPLE / 2,500 SF

- DANCING IN FRONT OF STAGE:

4.5 SF/PERSON

> **556 PEOPLE** / 2,500 SF

- FIXED SEATING (AMPHITHEATER STYLE, STEPPED, BENCHES 4FT APART, WITH STAIRS)
8 SF/PERSON

> **300 PEOPLE** / 2,500 SF

Ravinia: 3,500 pavillion seats 4.2 acres of lawn area > 12,500 lawn seats





















## COST MANAGEMENT

**Ability to Control Cost Decreases as Project Develops** 



**PROJECT SCHEDULE** 



## COST MANAGEMENT

## **Ability to Control Cost Decreases as Project Develops**

# Scope + Quality + Schedule = Budget

Existing Conditions
Park Size
Type of Space
Site & Parking
Amenities
Infrastructure
Sustainability

Materials
Finishes
Manufactures
Scale

Early Acceleration
Winter Conditions
Final Coordination
Site Logistics
Phasing



# **TIMELINE**

|                                 |   |   |   |   |   | 2021 |   | 05 U |   |     |   |
|---------------------------------|---|---|---|---|---|------|---|------|---|-----|---|
|                                 | F | м | Α | м | J | J    | Α | s    | 0 | N   | D |
| Notice to proceed               |   |   |   |   |   |      |   |      |   | 6 8 |   |
| Data collection                 |   |   |   |   |   |      |