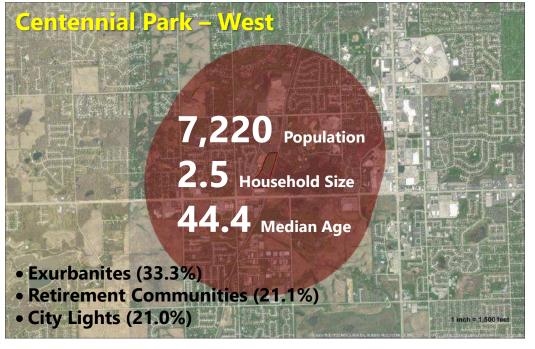

#### **DEMOGRAPHICS**

**DEMOGRAPHICS** 

Village of Orland Park

**Data** 

Key Facts

56,702

Population

Average Household Size

46.2

Median Age

\$99,327

Median Household Income

#### **Tapestry Segments**