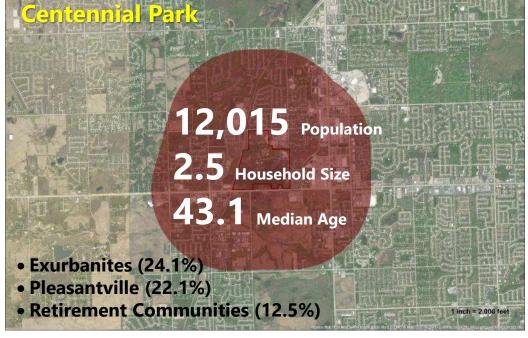

#### **DEMOGRAPHICS**

**DEMOGRAPHICS** 

Village of Orland Park

**Data** 

Key Facts

56,702

Population

Average Household Size

46.2

Median Age

\$99,327

Median Household Income

#### **Tapestry Segments**