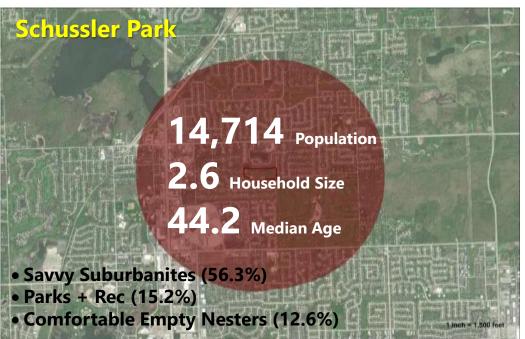

#### **DEMOGRAPHICS**

**DEMOGRAPHICS** 

Village of Orland Park

**Data** 

Key Facts

56,702

Population

Average Household Size

46.2

Median Age

\$99,327

Median Household Income

#### **Tapestry Segments**