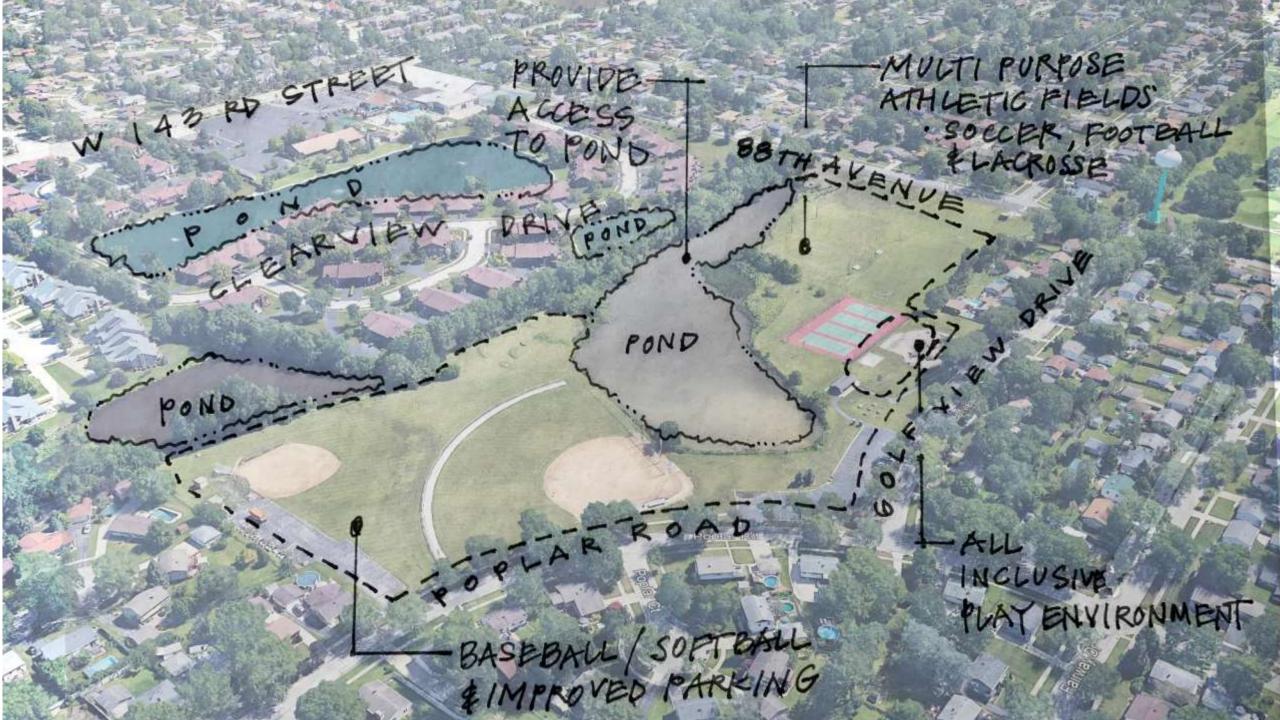

LIGHTS . VIDEO...



MusiciansPro







































## Concept

~2,500 sf (65' X 39' LAWN AREA)



#### **SEATING TYPE AND CAPACITY**

#### **CAPACITY:**

- LAWN SEATING:

16 SF/PERSON (~2,700 TO 3,000 PEOPLE PER ACRE)

>153 PEOPLE / 2,500 SF

- LAWN SEATING WITH SOCIAL DISTANCING: (8' DIA CIRCLES, 5' BETWEEN, 2 PERSONS PER CIRCLE)
86 SF/PERSON (~500 PEOPLE PER ACRE)

>30 PEOPLE / 2,500 SF (APPROX. 20% CAPACITY)

LAWN STANDING:

6 SF/PERSON (~7,260 PEOPLE PER ACRE)

> 417 PEOPLE / 2,500 SF

- DANCING IN FRONT OF STAGE:

4.5 SF/PERSON

> **556 PEOPLE** / 2,500 SF

- FIXED SEATING (AMPHITHEATER STYLE, STEPPED, BENCHES 4FT APART, WITH STAIRS)
8 SF/PERSON

> **300 PEOPLE** / 2,500 SF

Ravinia: 3,500 pavillion seats 4.2 acres of lawn area > 12,500 lawn seats





















## COST MANAGEMENT

**Ability to Control Cost Decreases as Project Develops** 



**PROJECT SCHEDULE** 



## COST MANAGEMENT

## **Ability to Control Cost Decreases as Project Develops**

# Scope + Quality + Schedule = Budget

Existing Conditions
Park Size
Type of Space
Site & Parking
Amenities
Infrastructure
Sustainability

Materials
Finishes
Manufactures
Scale

Early Acceleration
Winter Conditions
Final Coordination
Site Logistics
Phasing



# **TIMELINE**

|                                 |   |   |   |   |   | 2021 |   | 05 U |   |     |   |
|---------------------------------|---|---|---|---|---|------|---|------|---|-----|---|
|                                 | F | м | Α | м | J | J    | Α | s    | 0 | N   | D |
| Notice to proceed               |   |   |   |   |   |      |