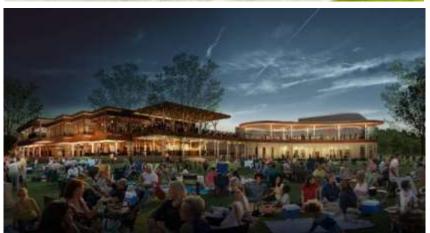

#### Orland Park Inspiration ...









More ideas

Organize

Notes





Arrendale Amphitheater -Piedmont College Demorest Ga



LSAA in the World Architectural Festival 2018



Playground Equipment - Climbing Frames



Coaching Tips: 5 Keys to Quick and Accurate Softball...



Playground Grass creates an...





sports grass



Inclusive Playground...







Baseball helps spina bifida patient from Derry keep his



TheLandings.com

The Landings



Patio Season in Coquitlam



It's Free Outdoor Concerts and



Can Stock Photo - csp9168506

Boardwalk path in wetland...

maverick mansions

of compete, barriers...



THE DIRT



mode:lina designs a concrete



Neabsco Creek Boardwalk Trail Hike in Northern Virginia



SOUND . STAGE . LIGHTS . VIDEO...



MusiciansPro







































## Concept

~2,500 sf (65' X 39' LAWN AREA)



#### **SEATING TYPE AND CAPACITY**

#### **CAPACITY:**

- LAWN SEATING:

16 SF/PERSON (~2,700 TO 3,000 PEOPLE PER ACRE)

>153 PEOPLE / 2,500 SF

- LAWN SEATING WITH SOCIAL DISTANCING: (8' DIA CIRCLES, 5' BETWEEN, 2 PERSONS PER CIRCLE)
86 SF/PERSON (~500 PEOPLE PER ACRE)

>30 PEOPLE / 2,500 SF (APPROX. 20% CAPACITY)

LAWN STANDING:

6 SF/PERSON (~7,260 PEOPLE PER ACRE)

> 417 PEOPLE / 2,500 SF

- DANCING IN FRONT OF STAGE:

4.5 SF/PERSON

> **556 PEOPLE** / 2,500 SF

- FIXED SEATING (AMPHITHEATER STYLE, STEPPED, BENCHES 4FT APART, WITH STAIRS)
8 SF/PERSON

> **300 PEOPLE** / 2,500 SF

Ravinia: 3,500 pavillion seats 4.2 acres of lawn area > 12,500 lawn seats





















## COST MANAGEMENT

**Ability to Control Cost