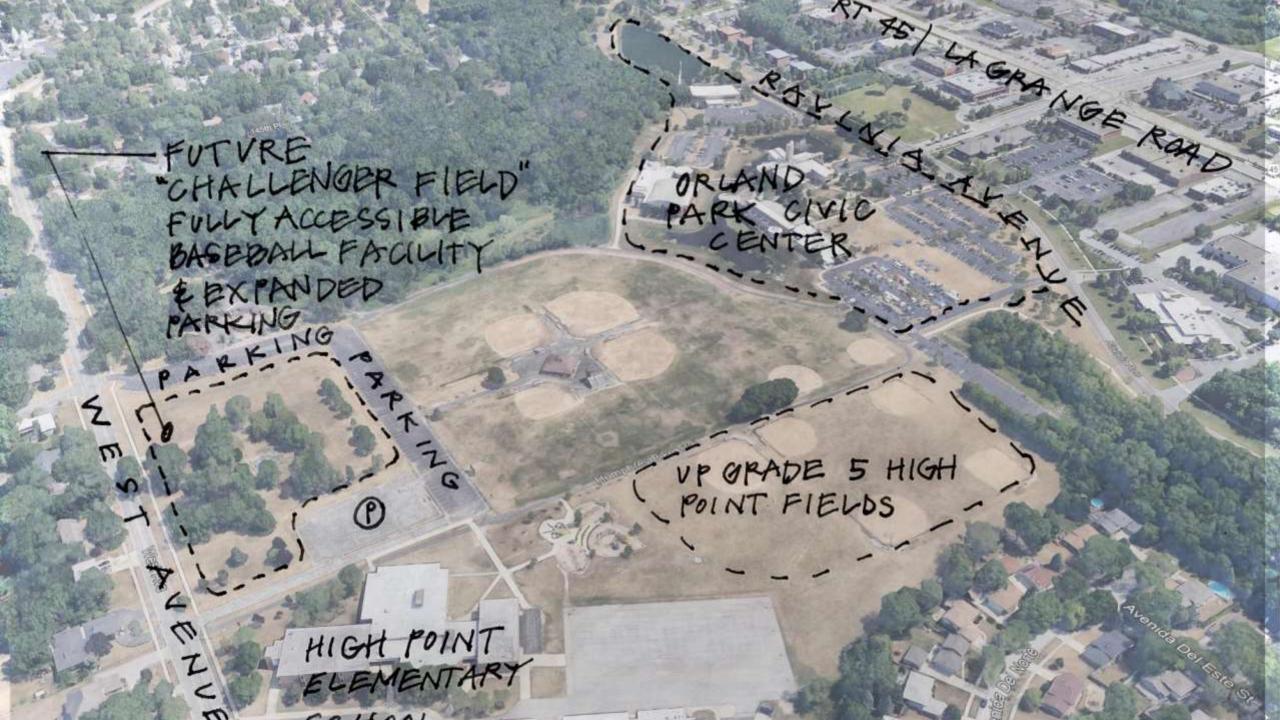

E . LIGHTS . VIDEO...



MusiciansPro







































## Concept

~2,500 sf (65' X 39' LAWN AREA)



#### **SEATING TYPE AND CAPACITY**

#### **CAPACITY:**

- LAWN SEATING:

16 SF/PERSON (~2,700 TO 3,000 PEOPLE PER ACRE)

>153 PEOPLE / 2,500 SF

- LAWN SEATING WITH SOCIAL DISTANCING: (8' DIA CIRCLES, 5' BETWEEN, 2 PERSONS PER CIRCLE)
86 SF/PERSON (~500 PEOPLE PER ACRE)

>30 PEOPLE / 2,500 SF (APPROX. 20% CAPACITY)

LAWN STANDING:

6 SF/PERSON (~7,260 PEOPLE PER ACRE)

> 417 PEOPLE / 2,500 SF

- DANCING IN FRONT OF STAGE:

4.5 SF/PERSON

> **556 PEOPLE** / 2,500 SF

- FIXED SEATING (AMPHITHEATER STYLE, STEPPED, BENCHES 4FT APART, WITH STAIRS)
8 SF/PERSON

> **300 PEOPLE** / 2,500 SF

Ravinia: 3,500 pavillion seats 4.2 acres of lawn area > 12,500 lawn seats





















## COST MANAGEMENT

**Ability to Control Cost Decreases as Project Develops** 



**PROJECT SCHEDULE** 



## COST MANAGEMENT

## **Ability to Control Cost Decreases as Project Develops**

# Scope + Quality + Schedule = Budget

Existing Conditions
Park Size
Type of Space
Site & Parking
Amenities
Infrastructure
Sustainability

Materials
Finishes
Manufactures
Scale

Early Acceleration
Winter Conditions
Final Coordination
Site Logistics
Phasing



# **TIMELINE**

|                                 |   |   |   |   |   | 2021 |   | 05 U |   |     |   |
|---------------------------------|---|---|---|---|---|------|---|------|---|-----|---|
|                                 | F | м | Α | м | J | J    | Α | s    | 0 | N   | D |
| Notice to proceed               |   |   |   |   |   |