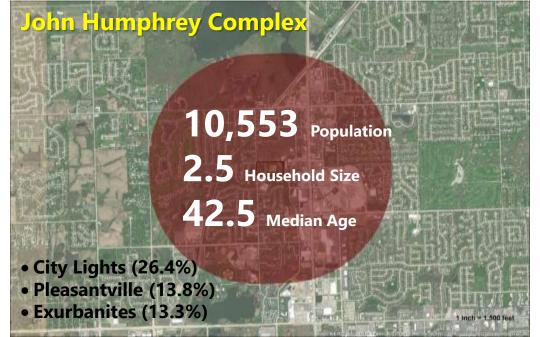

#### **DEMOGRAPHICS**

**DEMOGRAPHICS** 

Village of Orland Park

**Data** 

Key Facts

56,702

Population

Average Household Size

46.2

Median Age

\$99,327

Median Household Income

#### **Tapestry Segments**