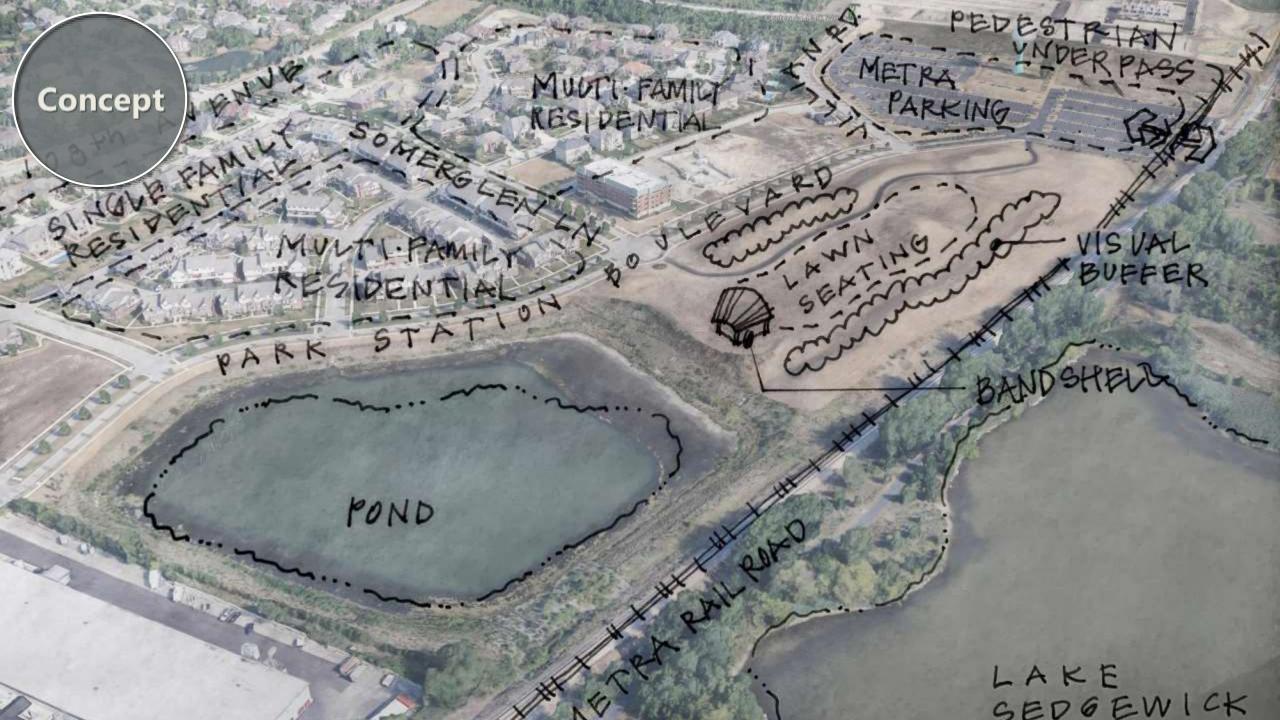

D . STAGE . LIGHTS . VIDEO...



MusiciansPro







































## Concept

~2,500 sf (65' X 39' LAWN AREA)



#### **SEATING TYPE AND CAPACITY**

#### **CAPACITY:**

- LAWN SEATING:

16 SF/PERSON (~2,700 TO 3,000 PEOPLE PER ACRE)

>153 PEOPLE / 2,500 SF

- LAWN SEATING WITH SOCIAL DISTANCING: (8' DIA CIRCLES, 5' BETWEEN, 2 PERSONS PER CIRCLE)
86 SF/PERSON (~500 PEOPLE PER ACRE)

>30 PEOPLE / 2,500 SF (APPROX. 20% CAPACITY)

LAWN STANDING:

6 SF/PERSON (~7,260 PEOPLE PER ACRE)

> 417 PEOPLE / 2,500 SF

- DANCING IN FRONT OF STAGE:

4.5 SF/PERSON

> **556 PEOPLE** / 2,500 SF

- FIXED SEATING (AMPHITHEATER STYLE, STEPPED, BENCHES 4FT APART, WITH STAIRS)
8 SF/PERSON

> **300 PEOPLE** / 2,500 SF

Ravinia: 3,500 pavillion seats 4.2 acres of lawn area > 12,500 lawn seats





















## COST MANAGEMENT

**Ability to Control Cost Decreases as Project Develops** 



**PROJECT SCHEDULE** 



## COST MANAGEMENT

## **Ability to Control Cost Decreases as Project Develops**

# Scope + Quality + Schedule = Budget

Existing Conditions
Park Size
Type of Space
Site & Parking
Amenities
Infrastructure
Sustainability

Materials
Finishes
Manufactures
Scale

Early Acceleration
Winter Conditions
Final Coordination
Site Logistics
Phasing



# **TIMELINE**

|                                 |   |   |   |   |   | 2021 |   | 05 U |   |     |   |
|---------------------------------|---|---|---|---|---|------|---|------|---|-----|---|
|                                 | F | м | Α | м | J | J    | Α | s    | 0 | N   | D |
| Notice to proceed               |   |   |   |   |