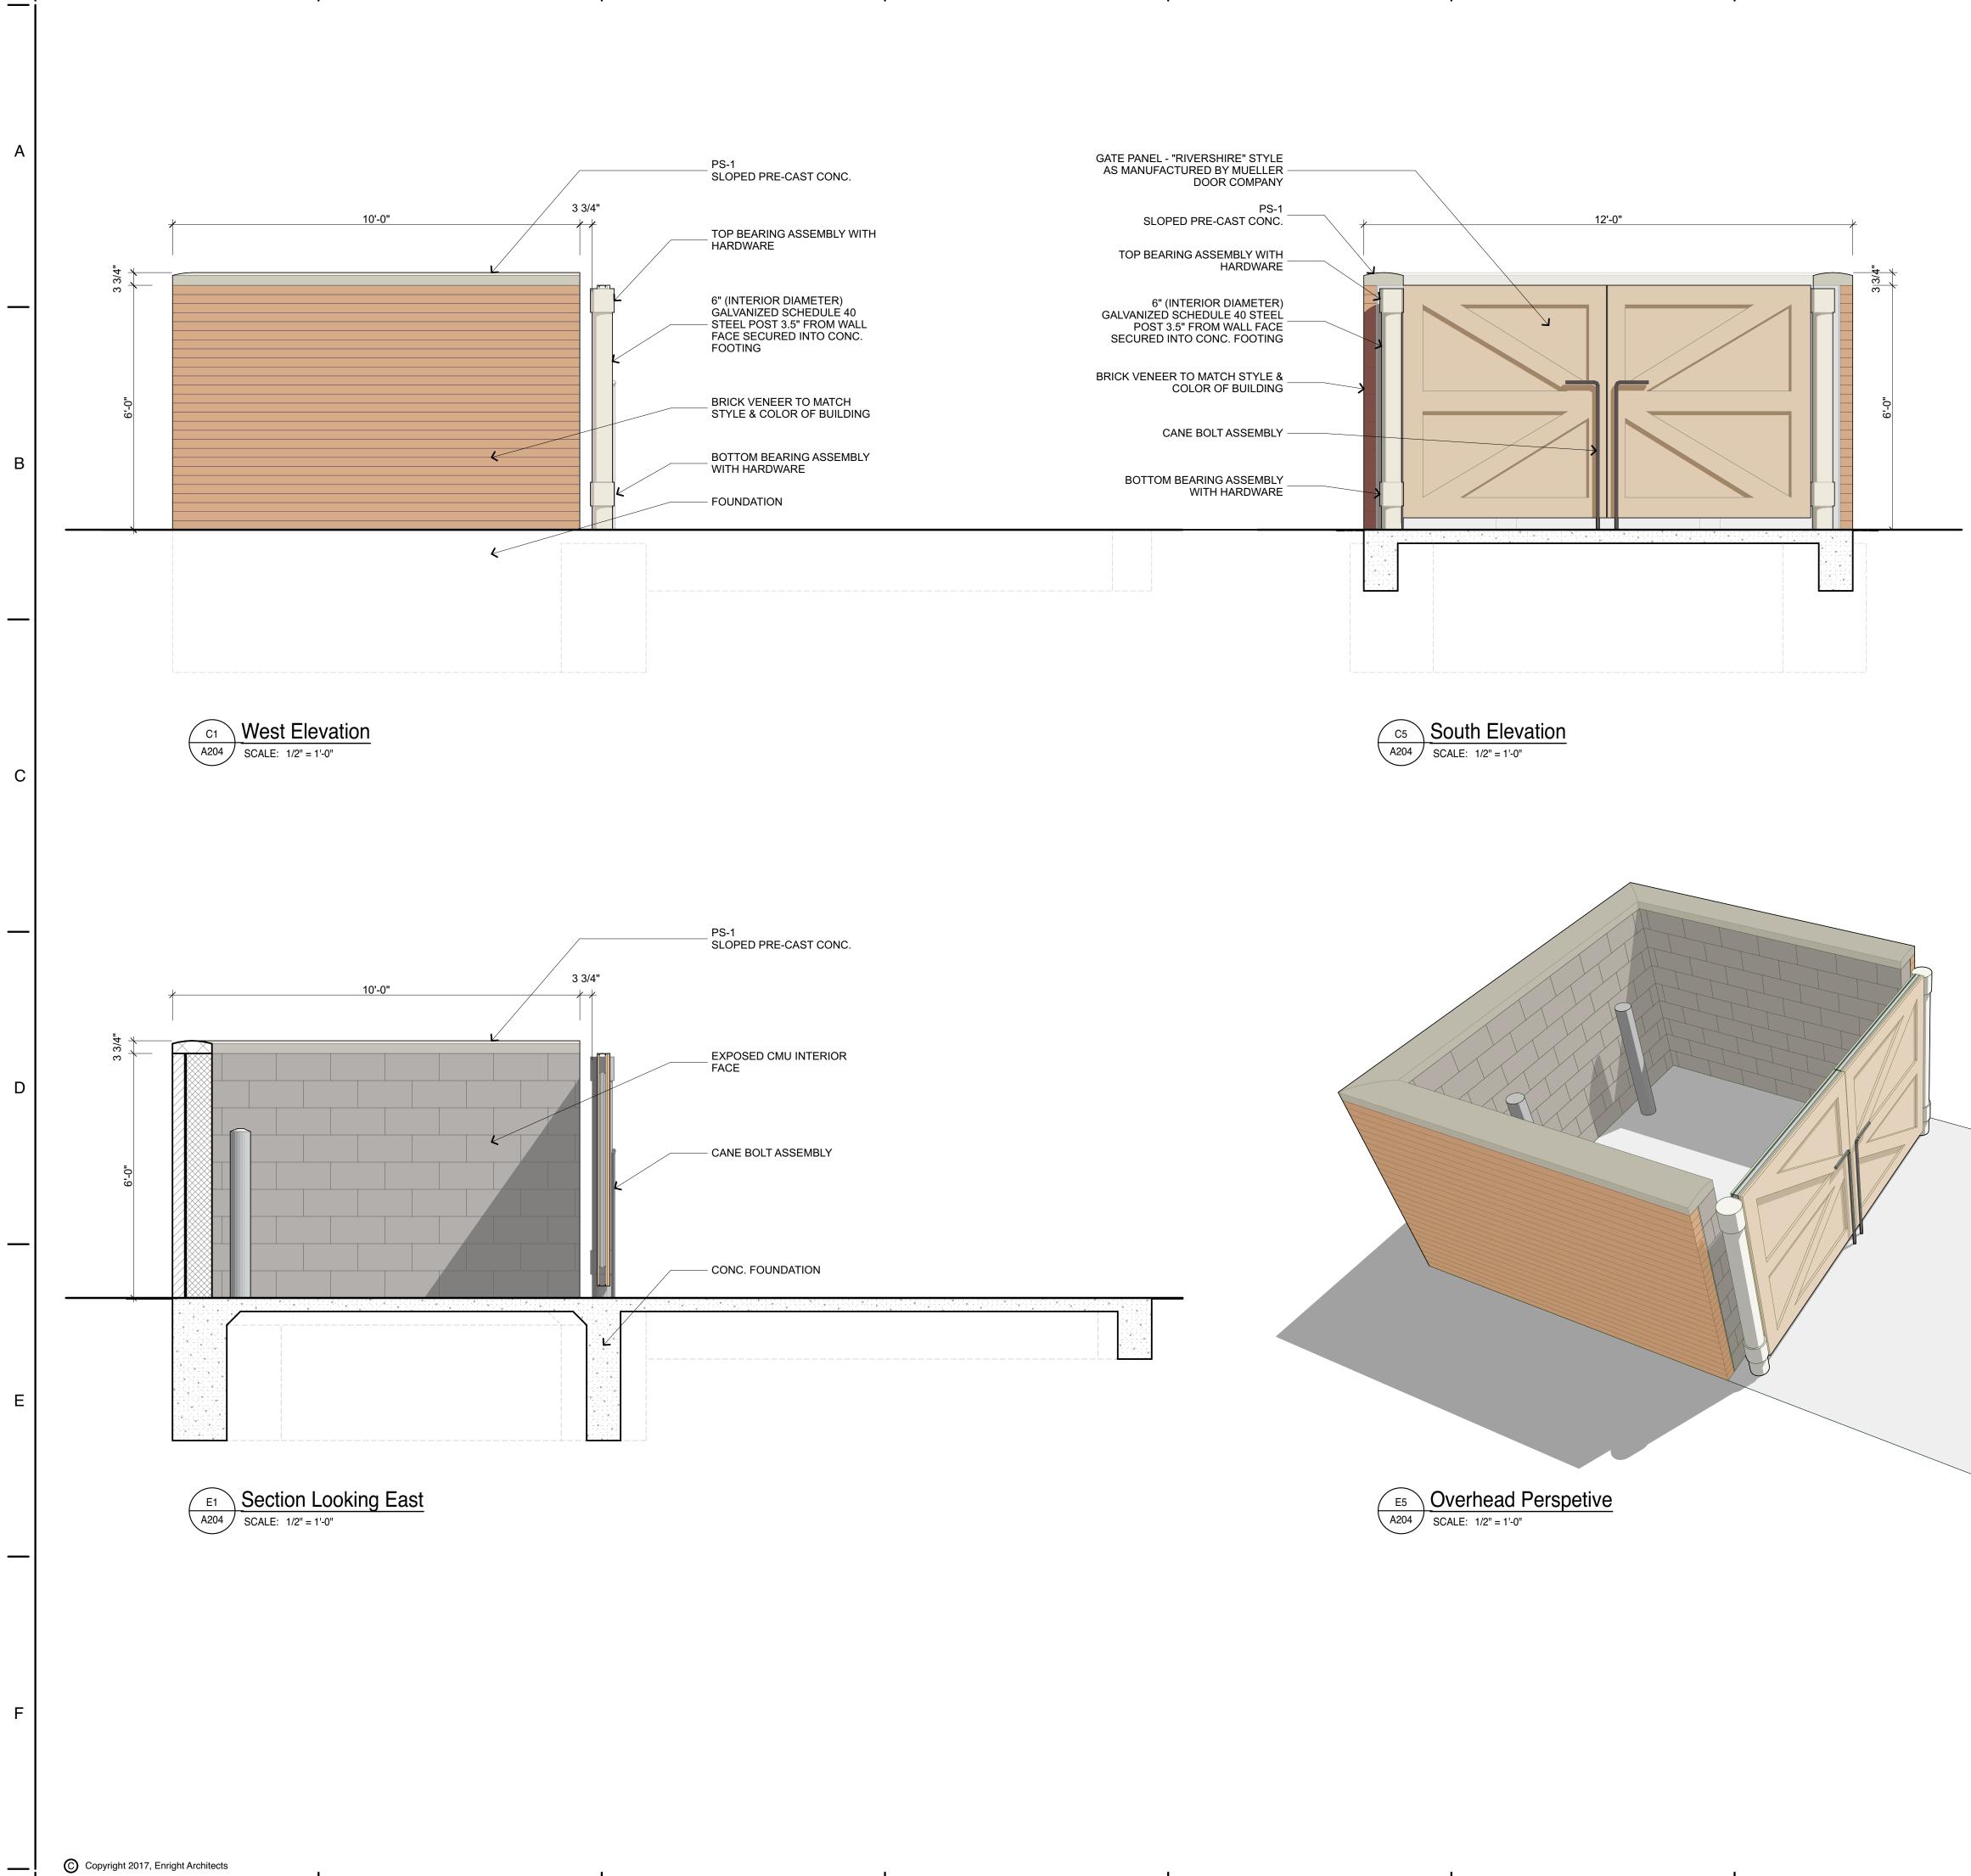

## COMPLIANCE:

GARBAGE ENCLOSURE SHALL COMPLY WITH 6-302.D OF THE LDC.

| MATERIALS: |                   |                                                                                                                                                                                                                        |
|------------|-------------------|------------------------------------------------------------------------------------------------------------------------------------------------------------------------------------------------------------------------|
| MARK       | MATERIAL          | DESCRIPTION                                                                                                                                                                                                            |
| EIFS-1     | E.I.F.S.          | STO-STOLIT 1.0 MOONLIT SAND 10611-64                                                                                                                                                                                   |
| B-1        | FACE BRICK        | HEARTLAND WOODBURY BY<br>GLEN-GERY BRICK CO.                                                                                                                                                                           |
| GB-1       | GLAZED BLOCK      | TRENWYTH ASTRA-GLAZE-SW +<br>SERIES -COLOR = FIRESTONE RED                                                                                                                                                             |
| GL         | GLAZING<br>SYSTEM | GLAZING: 1" INSUL PPG SOLARBRAND<br>60 SOLAR CONTROL LOW "E" CLEAR,<br>LOW REFLECTIVE INSULATING GLASS -<br>IN CLEAR ANODIZED FRAMING SYSTEM<br>SERIES 200 BY TUBELIGHT CORP.<br>PROVIDE TEMPERED GLASS AS<br>REQUIRED |
| MC-1       | COPING            | DURO-LAST 2 PIECE SNAP-ON METAL FASCIA<br>- KYNAR FINISH - COLOR TO MATCH EIFS                                                                                                                                         |
| PS-1       | COPING            | PRE-CAST CONCRETE STONE - BUFF SUBMIT<br>SAMPLE FOR ARCHITECT'S APPROVAL                                                                                                                                               |
| P-1        | PAINT             | #2333 CAPE COD GREY - INDUSTRIAL<br>ENAMEL PRATT & LAMBERT / #7666 GRAY<br>MATTERS SHERWIN WILLIAMS                                                                                                                    |
| P-2        | PAINT             | GRENADIER RED -<br>PRATT & LAMBERT                                                                                                                                                                                     |
| P-3        | PAINT             | PAINT TO MATCH EIFS                                                                                                                                                                                                    |
| P-4        | PAINT             | DRYFALL - BRILLIANT WHITE                                                                                                                                                                                              |
| P-5        | PAINT             | GENERAL WHITE - INDUSTRIAL ENAMEL<br>PRATT & LAMBERT                                                                                                                                                                   |
| P-7        | PAINT             | BLACK SEMI-GLOSS - ALL MANUFACTURERS                                                                                                                                                                                   |
| P-8        | PAINT             | HC-75 MARYVILLE BROWN                                                                                                                                                                                                  |
| COMPL      |                   | G MATERIALS AND THICKNESSES SHALL<br>VELOPMENT CODE SECTION 6-308 AND                                                                                                                                                  |

## CHRISTOPHER ENRIGHT ARCHITECTS

628 Parent Avenue Suite 106 Royal Oak, MI 48067 TEL: 248.330.9395 cenright@enrightarchitects.com

Consultant

Belle Tire Orland Park, IL

9500 W. 159th Street Orland Park, IL 60467

Garbage Enclosure

| sued for                 |              |
|--------------------------|--------------|
| nd Municipal Submission: | May 15, 2020 |
|                          |              |
|                          |              |
|                          |              |
|                          |              |
|                          |              |
|                          |              |
|                          |              |
|                          |              |
|                          |              |
|                          |              |
|                          |              |
|                          |              |
|                          |              |
|                          |              |
|                          |              |
|                          |              |
|                          |              |
|                          |              |
| oject<br>umber           |              |
| 18-850                   |              |
|                          |              |
| eet Number               |              |
|                          | Λ            |
| A 204                    |              |
|                          |              |