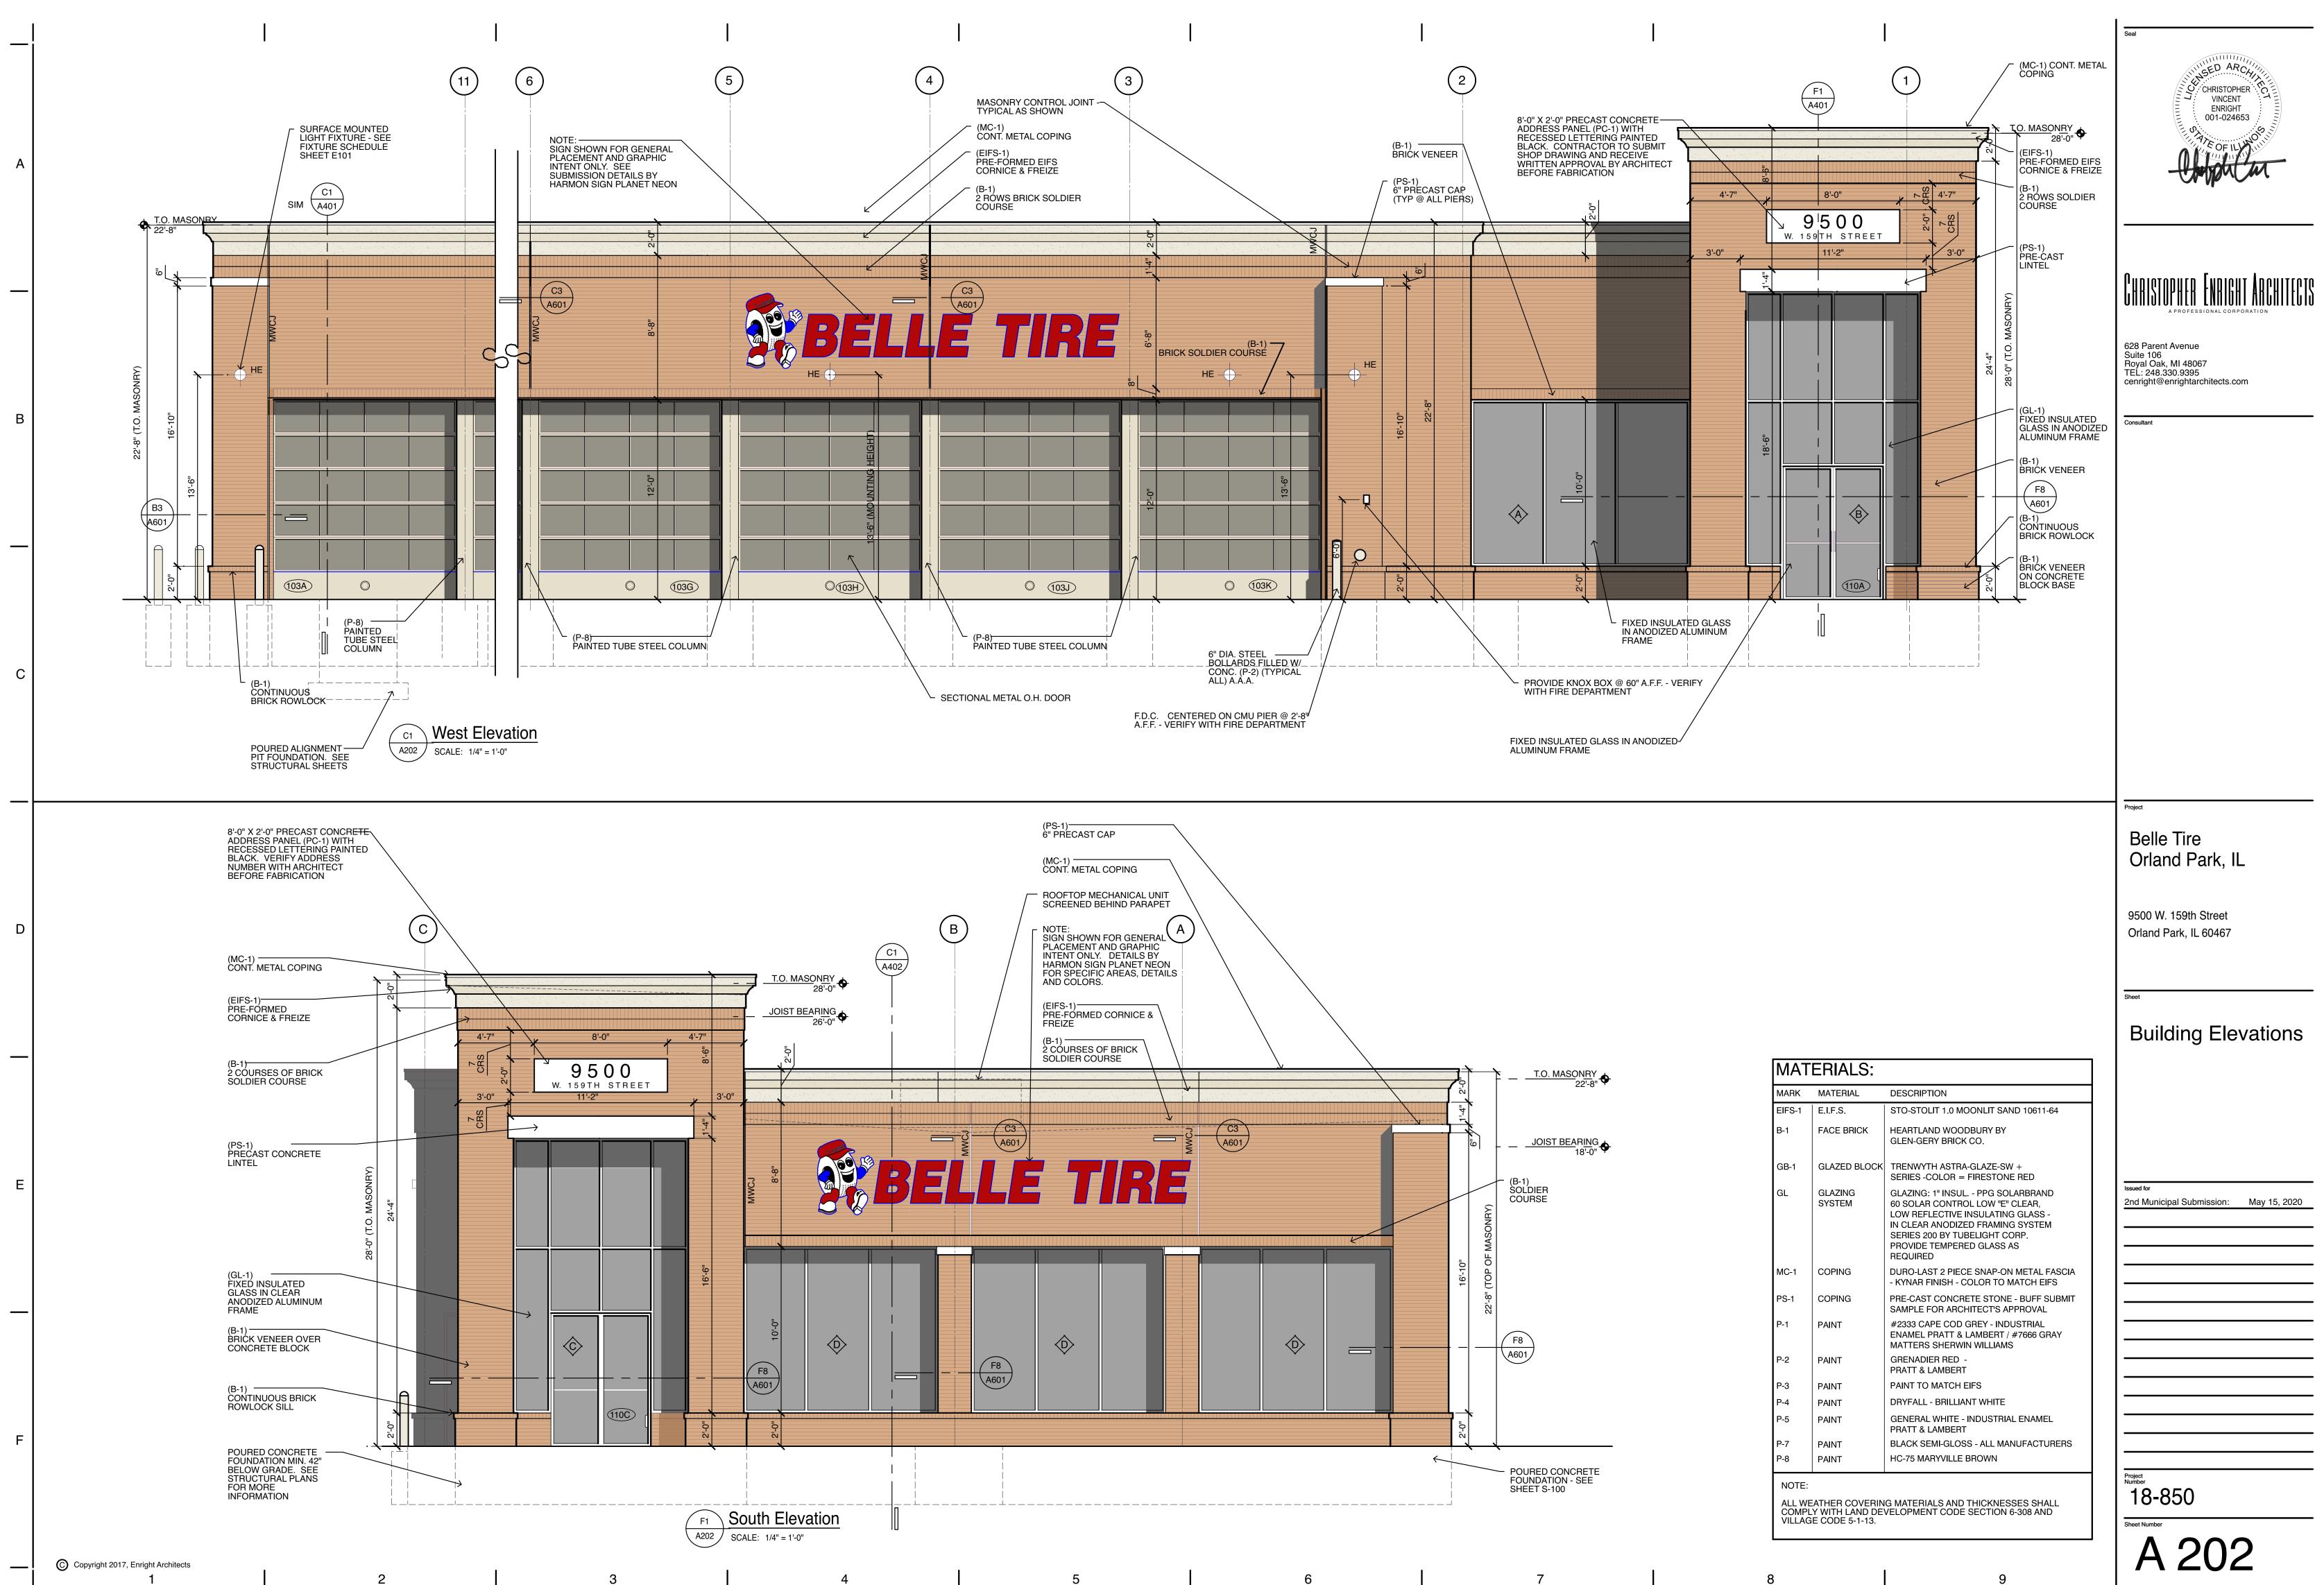

## CHRISTOPHER ENRIGHT ARCHITECTS

628 Parent Avenue Suite 106 Royal Oak, MI 48067 TEL: 248.330.9395 cenright@enrightarchitects.com

Consultant

Belle Tire Orland Park, IL

9500 W. 159th Street Orland Park, IL 60467

## **Building Elevations**

| Issued for<br>2nd Municipal Submission: | May 15, 2020 |
|-----------------------------------------|--------------|
|                                         |              |
|                                         |              |
|                                         |              |
|                                         |              |
|                                         |              |
|                                         |              |
|                                         |              |
|                                         |              |
|                                         |              |
|                                         |              |
|                                         |              |
|                                         |              |
| Project<br>Number                       |              |
| 18-850                                  |              |
| Sheet Number                            |              |
|                                         | 1            |
| A 201                                   |              |
|                                         |              |

MATERIALS: MARK MATERIAL DESCRIPTION STO-STOLIT 1.0 MOONLIT SAND 10611-64 EIFS-1 E.I.F.S. FACE BRICK HEARTLAND WOODBURY BY GLEN-GERY BRICK CO. GLAZED BLOCK TRENWYTH ASTRA-GLAZE-SW + GB-1 SERIES -COLOR = FIRESTONE RED GLAZING GLAZING: 1" INSUL. - PPG SOLARBRAND 60 SOLAR CONTROL LOW "E" CLEAR, SYSTEM LOW REFLECTIVE INSULATING GLASS -IN CLEAR ANODIZED FRAMING SYSTEM SERIES 200 BY TUBELIGHT CORP. PROVIDE TEMPERED GLASS AS REQUIRED MC-1 COPING DURO-LAST 2 PIECE SNAP-ON METAL FASCIA - KYNAR FINISH - COLOR TO MATCH EIFS COPING PS-1 PRE-CAST CONCRETE STONE - BUFF SUBMIT SAMPLE FOR ARCHITECT'S APPROVAL PAINT #2333 CAPE COD GREY - INDUSTRIAL ENAMEL PRATT & LAMBERT / #7666 GRAY MATTERS SHERWIN WILLIAMS GRENADIER RED -PAINT PRATT & LAMBERT PAINT TO MATCH EIFS PAINT PAINT DRYFALL - BRILLIANT WHITE PAINT GENERAL WHITE - INDUSTRIAL ENAMEL PRATT & LAMBERT PAINT BLACK SEMI-GLOSS - ALL MANUFACTURERS HC-75 MARYVILLE BROWN P-8 PAINT NOTE:

ALL WEATHER COVERING MATERIALS AND THICKNESSES SHALL COMPLY WITH LAND DEVELOPMENT CODE SECTION 6-308 AND VILLAGE CODE 5-1-13.

9

—

6 7 8