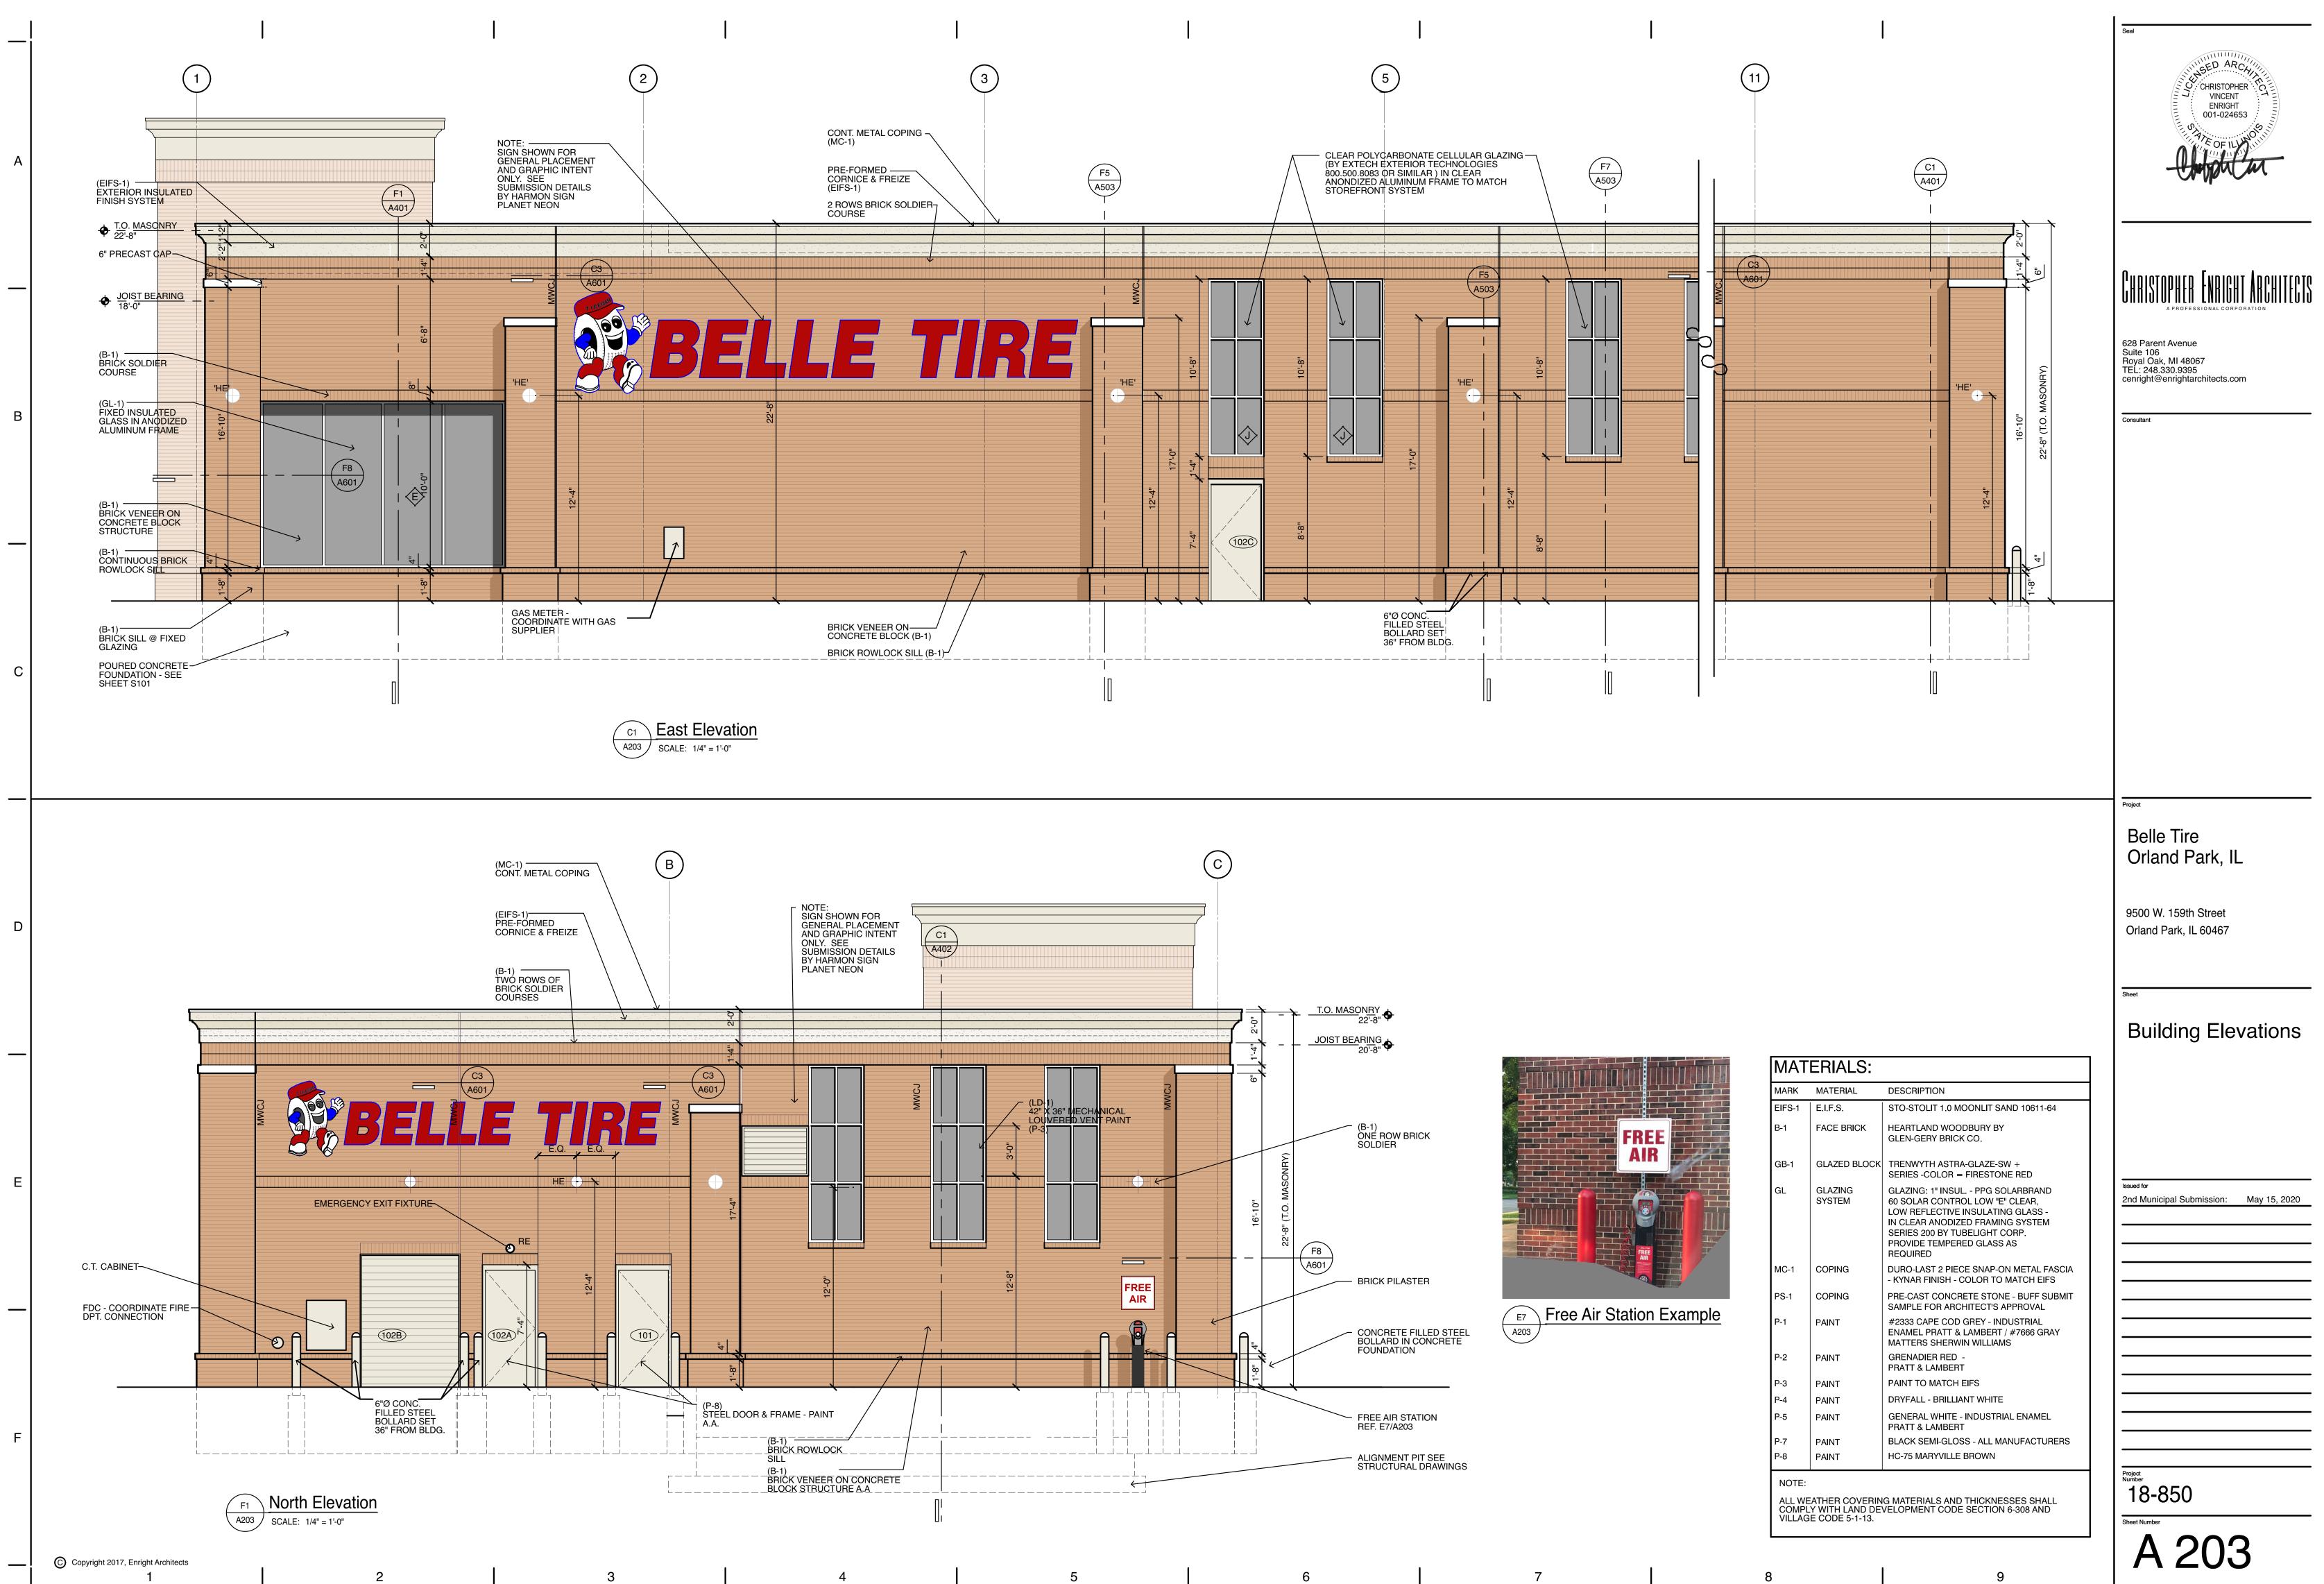

## CHRISTOPHER ENRIGHT ARCHITECTS

628 Parent Avenue Suite 106 Royal Oak, MI 48067 TEL: 248.330.9395 cenright@enrightarchitects.com

Consultant

Belle Tire Orland Park, IL

9500 W. 159th Street Orland Park, IL 60467

## **Building Elevations**

| Issued for<br>2nd Municipal Submission: | May 15, 2020 |
|-----------------------------------------|--------------|
|                                         |              |
|                                         |              |
|                                         |              |
|                                         |              |
|                                         |              |
|                                         |              |
|                                         |              |
|                                         |              |
|                                         |              |
|                                         |              |
|                                         |              |
|                                         |              |
| Project<br>Number                       |              |
| 18-850                                  |              |
| Sheet Number                            |              |
|                                         | 1            |
| A 201                                   |              |
|                                         |              |

MATERIALS: MARK MATERIAL DESCRIPTION STO-STOLIT 1.0 MOONLIT SAND 10611-64 EIFS-1 E.I.F.S. FACE BRICK HEARTLAND WOODBURY BY GLEN-GERY BRICK CO. GLAZED BLOCK TRENWYTH ASTRA-GLAZE-SW + GB-1 SERIES -COLOR = FIRESTONE RED GLAZING GLAZING: 1" INSUL. - PPG SOLARBRAND 60 SOLAR CONTROL LOW "E" CLEAR, SYSTEM LOW REFLECTIVE INSULATING GLASS -IN CLEAR ANODIZED FRAMING SYSTEM SERIES 200 BY TUBELIGHT CORP. PROVIDE TEMPERED GLASS AS REQUIRED MC-1 COPING DURO-LAST 2 PIECE SNAP-ON METAL FASCIA - KYNAR FINISH - COLOR TO MATCH EIFS COPING PS-1 PRE-CAST CONCRETE STONE - BUFF SUBMIT SAMPLE FOR ARCHITECT'S APPROVAL PAINT #2333 CAPE COD GREY - INDUSTRIAL ENAMEL PRATT & LAMBERT / #7666 GRAY MATTERS SHERWIN WILLIAMS GRENADIER RED -PAINT PRATT & LAMBERT PAINT TO MATCH EIFS PAINT PAINT DRYFALL - BRILLIANT WHITE PAINT GENERAL WHITE - INDUSTRIAL ENAMEL PRATT & LAMBERT PAINT BLACK SEMI-GLOSS - ALL MANUFACTURERS HC-75 MARYVILLE BROWN P-8 PAINT NOTE:

ALL WEATHER COVERING MATERIALS AND THICKNESSES SHALL COMPLY WITH LAND DEVELOPMENT CODE SECTION 6-308 AND VILLAGE CODE 5-1-13.

9

—

6 7 8