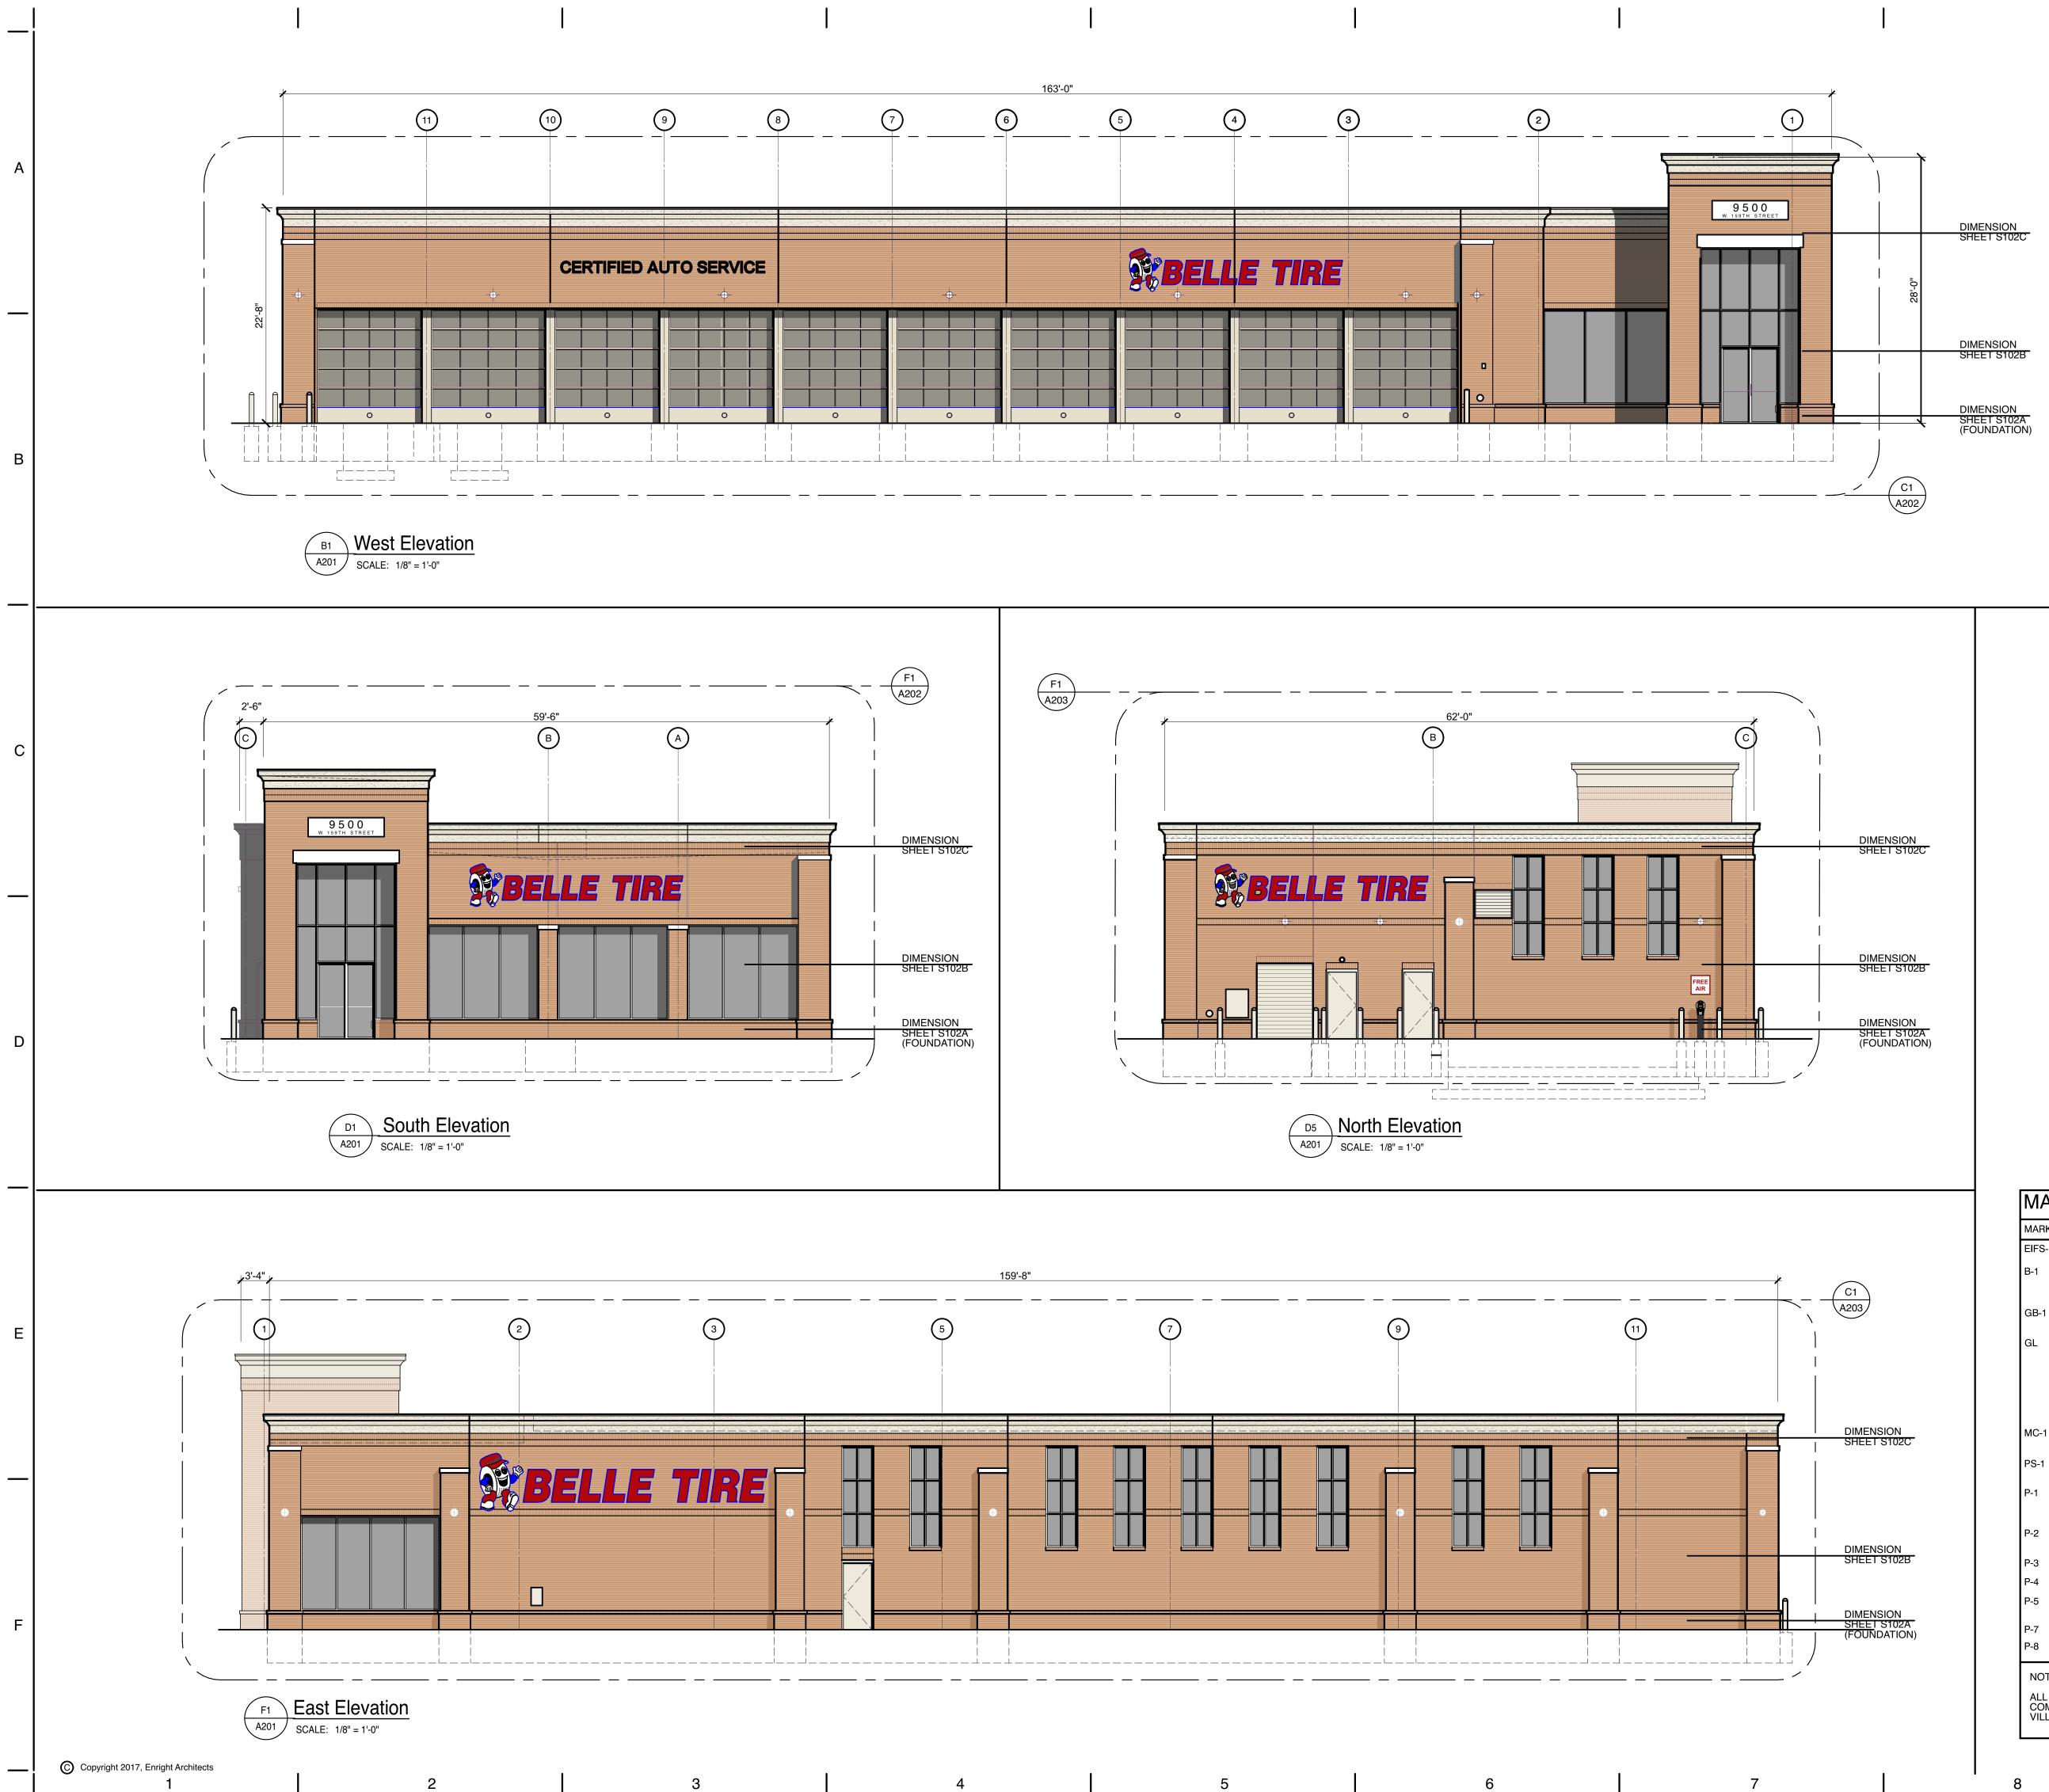

## **Building Elevations**

| Issued for<br>2nd Municipal Submission: | May 15, 2020 |
|-----------------------------------------|--------------|
|                                         |              |
|                                         |              |
|                                         |              |
|                                         |              |
|                                         |              |
|                                         |              |
|                                         |              |
|                                         |              |
|                                         |              |
|                                         |              |
|                                         |              |
|                                         |              |
| Project<br>Number                       |              |
| 18-850                                  |              |
| Sheet Number                            |              |
|                                         | 1            |
| A 201                                   |              |
|                                         |              |