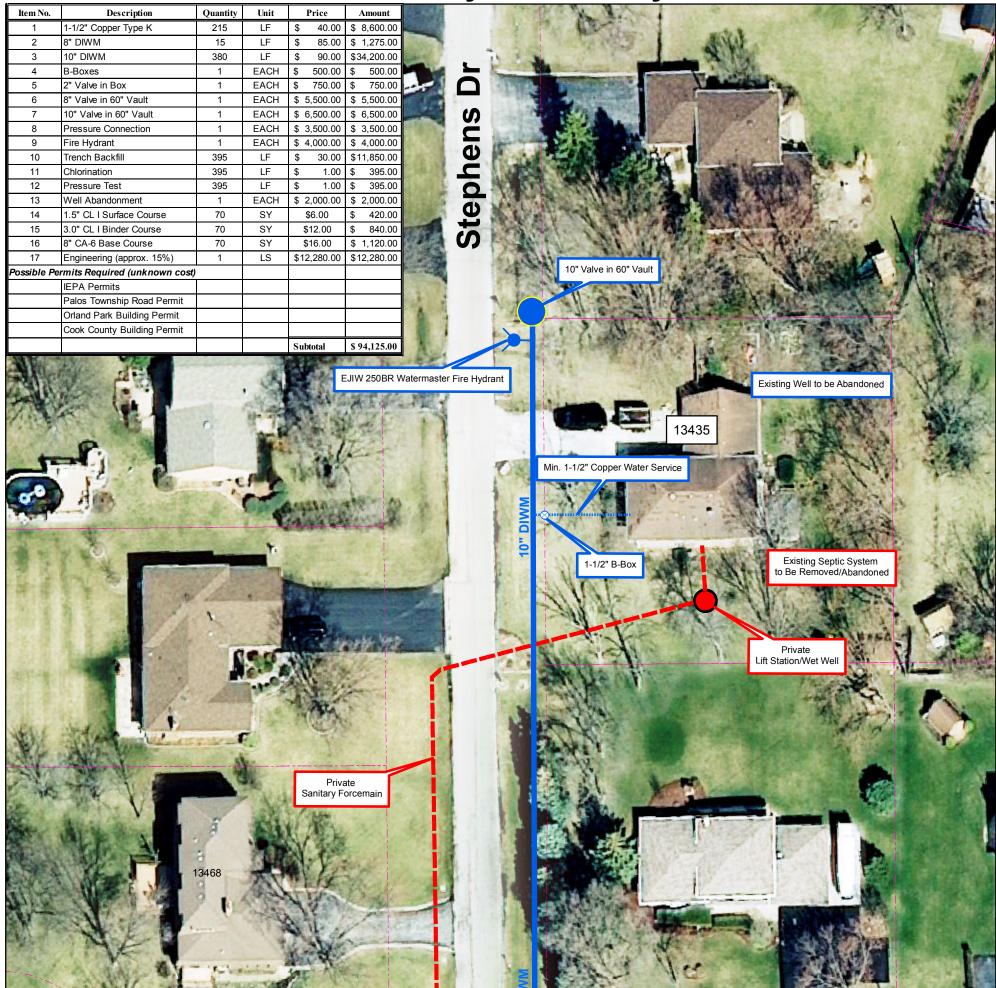

## 13435 Stephens Drive Unincorporated Palos Township

## Preliminary Water Extension and Sanitary Service Layout

8" Valve in 60" Vault