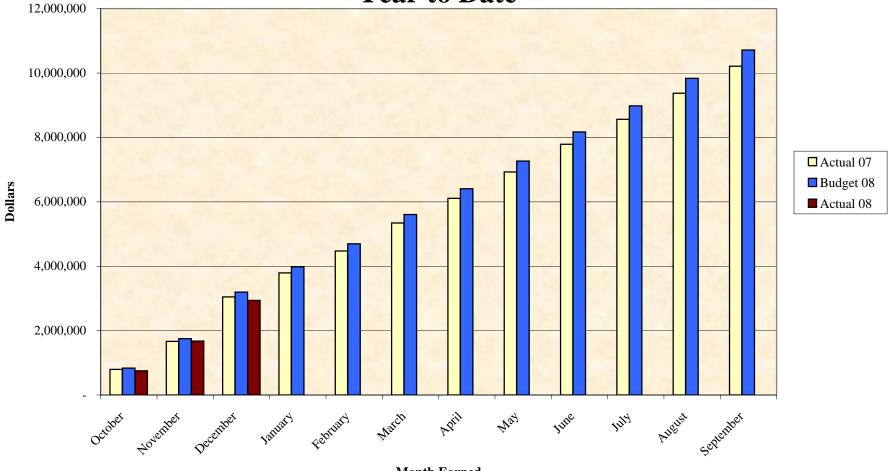

## Schedule of Home Rule Sales Tax Revenue

Based on month earned

FY2008

|           |           | Actual       | Budget       | Actual       | Over/Under   |         | Over/Under   |         |
|-----------|-----------|--------------|--------------|--------------|--------------|---------|--------------|---------|
| Earned    | Received  | 2006-2007    | 2007-2008    | 2007-2008    | 06-07 Actual | Percent | 07-08 Budget | Percent |
| October   | January   | 794,142.44   | 833,086.13   | 749,968.17   | (44,174.27)  | -5.56%  | (83,117.96)  | -9.98%  |
| November  | February  | 872,608.23   | 915,399.78   | 925,614.33   | 53,006.10    | 6.07%   | 10,214.55    | 1.12%   |
| December  | March     | 1,380,233.53 | 1,447,918.35 | 1,260,609.32 | (119,624.21) | -8.67%  | (187,309.03) | -12.94% |
| January   | April     | 745,202.21   | 781,745.93   |              |              |         |              |         |
| February  | May       | 682,214.20   | 715,669.08   |              |              |         |              |         |
| March     | June      | 867,046.68   | 909,565.50   |              |              |         |              |         |
| April     | July      | 765,926.16   | 803,486.16   |              |              |         |              |         |
| May       | August    | 816,884.26   | 856,943.18   |              |              |         |              |         |
| June      | September | 863,934.31   | 906,300.50   |              |              |         |              |         |
| July      | October   | 771,500.74   | 809,334.11   |              |              |         |              |         |
| August    | November  | 812,826.67   | 852,686.61   |              |              |         |              |         |
| September | December  | 838,914.44   | 880,053.69   |              |              |         |              |         |

10,211,433.87 10,712,189.00 2,936,191.82 (110,792.38)

(260,212.43)

## **Home Rule Sales Tax Revenue Fiscal Year 2008** Year to Date

**Month Earned**