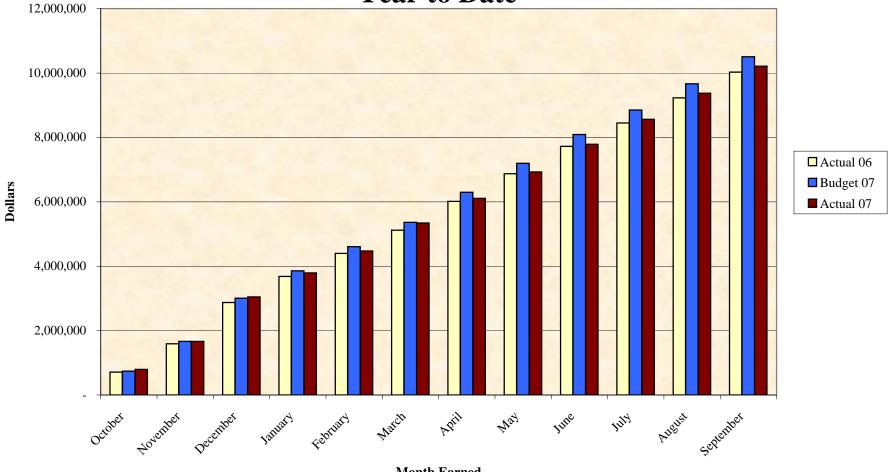

## Schedule of Home Rule Sales Tax Revenue

Based on month earned

FY2007

|           |           | Actual       | Budget       | Actual       | Over/Under   |         | Over/Under   |         |
|-----------|-----------|--------------|--------------|--------------|--------------|---------|--------------|---------|
| Earned    | Received  | 2005-2006    | 2006-2007    | 2006-2007    | 05-06 Actual | Percent | 06-07 Budget | Percent |
| October   | January   | 708,454.87   | 742,021.89   | 794,142.44   | 85,687.57    | 12.09%  | 52,120.55    | 7.02%   |
| November  | February  | 879,528.66   | 921,201.25   | 872,608.23   | (6,920.43)   | -0.79%  | (48,593.02)  | -5.27%  |
| December  | March     | 1,282,789.31 | 1,343,568.63 | 1,380,233.53 | 97,444.22    | 7.60%   | 36,664.90    | 2.73%   |
| January   | April     | 811,372.66   | 849,815.98   | 745,202.21   | (66,170.45)  | -8.16%  | (104,613.77) | -12.31% |
| February  | May       | 715,474.29   | 749,373.89   | 682,214.20   | (33,260.09)  | -4.65%  | (67,159.69)  | -8.96%  |
| March     | June      | 722,466.16   | 756,697.04   | 867,046.68   | 144,580.52   | 20.01%  | 110,349.64   | 14.58%  |
| April     | July      | 891,819.61   | 934,074.56   | 765,926.16   | (125,893.45) | -14.12% | (168,148.40) | -18.00% |
| May       | August    | 859,087.50   | 899,791.58   | 816,884.26   | (42,203.24)  | -4.91%  | (82,907.32)  | -9.21%  |
| June      | September | 851,553.74   | 891,900.87   | 863,934.31   | 12,380.57    | 1.45%   | (27,966.56)  | -3.14%  |
| July      | October   | 725,915.05   | 760,309.34   | 771,500.74   | 45,585.69    | 6.28%   | 11,191.40    | 1.47%   |
| August    | November  | 776,691.15   | 813,491.24   | 812,826.67   | 36,135.52    | 4.65%   | (664.57)     | -0.08%  |
| September | December  | 801,905.00   | 839,899.74   | 838,914.44   | 37,009.44    | 4.62%   | (985.30)     | -0.12%  |

10,027,058.00 10,502,146.00 10,211,433.87 184,375.87

(290,712.13)

## **Home Rule Sales Tax Revenue** Fiscal Year 2007 Year to Date

**Month Earned** 