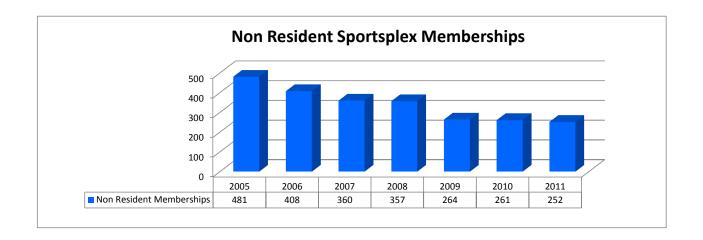

# Attachment A

Village of Orland Park Recreation Department

2005-2012 Sportsplex Membership Comparisons

| CESIDENI | NON-R | NON-RESIDENT | RESIDENT    | RESIDENT |             |         | FISCAL | MEMBERSHIP   |
|----------|-------|--------------|-------------|----------|-------------|---------|--------|--------------|
| ERSHIPS  | MEMB  | MEMBERS      | MEMBERSHIPS | MEMBERS  | MEMBERSHIPS | MEMBERS | YEAR   | TYPE         |
|          |       |              |             |          |             |         | 2005   |              |
|          |       |              | 1,575       | 2,308    | 1,575       | 2,308   |        | RESIDENT     |
| 476      |       | 762          |             |          | 476         | 762     |        | NON-RESIDENT |
| 5        |       | 6            |             |          | 5           | 6       |        | CORPORATE    |
|          |       |              | 170         | 310      | 170         | 310     |        | EMPLOYEE     |
| 481      |       | 768          | 1,745       | 2,618    | 2,226       | 3,386   |        | TOTALS       |
|          |       | 768          |             |          | 170         | 310     |        | EMPLOYEE     |

| 2006         | 3     |       |       |       |     |     |
|--------------|-------|-------|-------|-------|-----|-----|
| RESIDENT     | 2184  | 1491  | 2184  | 1491  |     |     |
| NON-RESIDENT | 621   | 376   |       |       | 621 | 376 |
| CORPORATE    | 44    | 32    |       |       | 44  | 32  |
| EMPLOYEE     | 339   | 186   | 339   | 186   |     |     |
| TOTALS       | 3,188 | 2,085 | 2,523 | 1,677 | 665 | 408 |

| 2007         |       |       |       |       |     |     |
|--------------|-------|-------|-------|-------|-----|-----|
| RESIDENT     | 2236  | 1471  | 2236  | 1471  |     |     |
| NON-RESIDENT | 481   | 314   |       |       | 481 | 314 |
| CORPORATE    | 87    | 46    |       |       | 87  | 46  |
| EMPLOYEE     | 421   | 236   | 421   | 236   |     |     |
| TOTALS       | 3,225 | 2,067 | 2,657 | 1,707 | 568 | 360 |

| 200          | )8    |       |       |       |     |     |
|--------------|-------|-------|-------|-------|-----|-----|
| RESIDENT     | 2164  | 1442  | 2164  | 1442  |     |     |
| NON-RESIDENT | 483   | 321   |       |       | 483 | 321 |
| CORPORATE    | 81    | 36    |       |       | 81  | 36  |
| EMPLOYEE     | 433   | 244   | 433   | 244   |     |     |
| TOTALS       | 3,161 | 2,043 | 2,597 | 1,686 | 564 | 357 |

| 2009         |       |       |       |       |     |     |
|--------------|-------|-------|-------|-------|-----|-----|
| RESIDENT     | 2068  | 1391  | 2068  | 1391  |     |     |
| NON-RESIDENT | 343   | 233   |       |       | 343 | 233 |
| CORPORATE    | 61    | 31    |       |       | 61  | 31  |
| EMPLOYEE     | 437   | 240   | 437   | 240   |     |     |
| TOTALS       | 2,909 | 1,895 | 2,505 | 1,631 | 404 | 264 |
|              |       |       |       |       |     |     |

| 2010         | )     |       |       |       |     |     |
|--------------|-------|-------|-------|-------|-----|-----|
| RESIDENT     | 2145  | 1433  | 2145  | 1433  |     |     |
| NON-RESIDENT | 354   | 242   |       |       | 354 | 242 |
| CORPORATE    | 41    | 19    |       |       | 41  | 19  |
| EMPLOYEE     | 398   | 209   | 398   | 209   |     |     |
| TOTALS       | 2,938 | 1,903 | 2,543 | 1,642 | 395 | 261 |

| 20           | 11    |       |       |       |     |     |
|--------------|-------|-------|-------|-------|-----|-----|
| RESIDENT     | 2200  | 1524  | 2200  | 1524  |     |     |
| NON-RESIDENT | 349   | 232   |       |       | 349 | 232 |
| CORPORATE    | 47    | 20    |       |       | 47  | 20  |
| EMPLOYEE     | 358   | 213   | 358   | 213   |     |     |
| TOTALS       | 2,954 | 1,989 | 2,558 | 1,737 | 396 | 252 |

|                 | Members | Memberships |
|-----------------|---------|-------------|
| RESIDENTS:      |         |             |
| FISCAL YR 2005  | 2,308   | 1,575       |
| FISCAL YR 2011  | 2,200   | 1,524       |
| 2005-2011 DIF   | -108    | -51         |
| 2005-2011 DIF % | -5%     | -3%         |
| NON-RESIDENTS:  |         |             |
| FISCAL YR 2005  | 762     | 476         |
| FISCAL YR 2011  | 349     | 232         |
| 2005-2011 DIF   | -413    | -244        |
| 2005-2011 DIF % | -54%    | -51%        |