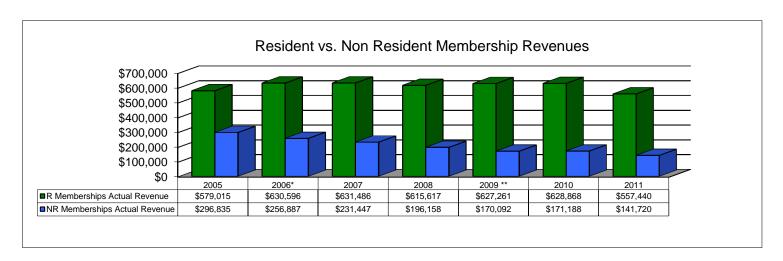

# Attachment B

Village of Orland Park Recreation Department 2005-2012 Sportsplex Membership Comparisons

|                | RI | Memberships | NIF | R Memberships |                |    |          | Resident<br>Change<br>from<br>Previous | Non-<br>Resident<br>Change<br>from<br>Previous |
|----------------|----|-------------|-----|---------------|----------------|----|----------|----------------------------------------|------------------------------------------------|
| Fiscal Year    |    | ual Revenue |     | ctual Revenue | Resident       | ١  | Non-Res  | Year                                   | Year                                           |
| 2005           | \$ | 579,015     | \$  | 296,835       | \$<br>-        | \$ | -        | 0.0%                                   | 0.0%                                           |
| 2006*          | \$ | 630,596     | \$  | 256,887       | \$<br>51,581   | \$ | (39,948) | 8.2%                                   | -15.6%                                         |
| 2007           | \$ | 631,486     | \$  | 231,447       | \$<br>890      | \$ | (25,440) | 0.1%                                   | -11.0%                                         |
| 2008           | \$ | 615,617     | \$  | 196,158       | \$<br>(15,869) | \$ | (35,289) | -2.6%                                  | -18.0%                                         |
| 2009 **        | \$ | 627,261     | \$  | 170,092       | \$<br>11,644   | \$ | (26,065) | 1.9%                                   | -15.3%                                         |
| 2010           | \$ | 628,868     | \$  | 171,188       | \$<br>1,607    | \$ | 1,096    | 0.3%                                   | 0.6%                                           |
| 2011           | \$ | 557,440     | \$  | 141,720       | \$<br>(71,427) | \$ | (29,468) | -12.8%                                 | -20.8%                                         |
| 2012 Projected | \$ | 615,375     | \$  | 125,000       |                |    |          |                                        |                                                |

<sup>\*</sup> Res and non resident membership rate increases brought to committee on 8-9-05, approved by board on 8-15-05, and became effective in winter 2006.

<sup>\*\* 2009-15</sup> month fiscal year