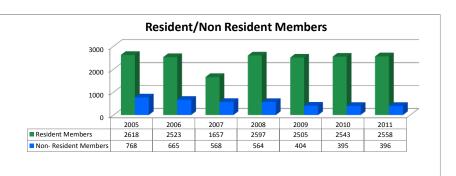

# Attachment A

Village of Orland Park Recreation Department

2005-2012 Sportsplex Membership Comparisons

| CESIDENI | NON-R | NON-RESIDENT | RESIDENT    | RESIDENT |             |         | FISCAL | MEMBERSHIP   |
|----------|-------|--------------|-------------|----------|-------------|---------|--------|--------------|
| ERSHIPS  | MEMB  | MEMBERS      | MEMBERSHIPS | MEMBERS  | MEMBERSHIPS | MEMBERS | YEAR   | TYPE         |
|          |       |              |             |          |             |         | 2005   |              |
|          |       |              | 1,575       | 2,308    | 1,575       | 2,308   |        | RESIDENT     |
| 476      |       | 762          |             |          | 476         | 762     |        | NON-RESIDENT |
| 5        |       | 6            |             |          | 5           | 6       |        | CORPORATE    |
|          |       |              | 170         | 310      | 170         | 310     |        | EMPLOYEE     |
| 481      |       | 768          | 1,745       | 2,618    | 2,226       | 3,386   |        | TOTALS       |
|          |       | 768          |             |          | 170         | 310     |        | EMPLOYEE     |

| 2006         | 3     |       |       |       |     |     |
|--------------|-------|-------|-------|-------|-----|-----|
| RESIDENT     | 2184  | 1491  | 2184  | 1491  |     |     |
| NON-RESIDENT | 621   | 376   |       |       | 621 | 376 |
| CORPORATE    | 44    | 32    |       |       | 44  | 32  |
| EMPLOYEE     | 339   | 186   | 339   | 186   |     |     |
| TOTALS       | 3,188 | 2,085 | 2,523 | 1,677 | 665 | 408 |

| 2007         |       |       |       |       |     |     |
|--------------|-------|-------|-------|-------|-----|-----|
| RESIDENT     | 2236  | 1471  | 2236  | 1471  |     |     |
| NON-RESIDENT | 481   | 314   |       |       | 481 | 314 |
| CORPORATE    | 87    | 46    |       |       | 87  | 46  |
| EMPLOYEE     | 421   | 236   | 421   | 236   |     |     |
| TOTALS       | 3,225 | 2,067 | 2,657 | 1,707 | 568 | 360 |

| 200          | )8    |       |       |       |     |     |
|--------------|-------|-------|-------|-------|-----|-----|
| RESIDENT     | 2164  | 1442  | 2164  | 1442  |     |     |
| NON-RESIDENT | 483   | 321   |       |       | 483 | 321 |
| CORPORATE    | 81    | 36    |       |       | 81  | 36  |
| EMPLOYEE     | 433   | 244   | 433   | 244   |     |     |
| TOTALS       | 3,161 | 2,043 | 2,597 | 1,686 | 564 | 357 |

| 2009         |       |       |       |       |     |     |
|--------------|-------|-------|-------|-------|-----|-----|
| RESIDENT     | 2068  | 1391  | 2068  | 1391  |     |     |
| NON-RESIDENT | 343   | 233   |       |       | 343 | 233 |
| CORPORATE    | 61    | 31    |       |       | 61  | 31  |
| EMPLOYEE     | 437   | 240   | 437   | 240   |     |     |
| TOTALS       | 2,909 | 1,895 | 2,505 | 1,631 | 404 | 264 |
|              |       |       |       |       |     |     |

| 2010         | )     |       |       |       |     |     |
|--------------|-------|-------|-------|-------|-----|-----|
| RESIDENT     | 2145  | 1433  | 2145  | 1433  |     |     |
| NON-RESIDENT | 354   | 242   |       |       | 354 | 242 |
| CORPORATE    | 41    | 19    |       |       | 41  | 19  |
| EMPLOYEE     | 398   | 209   | 398   | 209   |     |     |
| TOTALS       | 2,938 | 1,903 | 2,543 | 1,642 | 395 | 261 |

| 20           | 11    |       |       |       |     |     |
|--------------|-------|-------|-------|-------|-----|-----|
| RESIDENT     | 2200  | 1524  | 2200  | 1524  |     |     |
| NON-RESIDENT | 349   | 232   |       |       | 349 | 232 |
| CORPORATE    | 47    | 20    |       |       | 47  | 20  |
| EMPLOYEE     | 358   | 213   | 358   | 213   |     |     |
| TOTALS       | 2,954 | 1,989 | 2,558 | 1,737 | 396 | 252 |