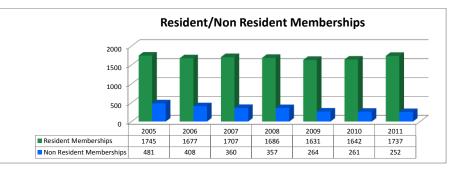

# Attachment A

Village of Orland Park Recreation Department

2005-2012 Sportsplex Membership Comparisons

| CESIDENI | NON-R | NON-RESIDENT | RESIDENT    | RESIDENT |             |         | FISCAL | MEMBERSHIP   |
|----------|-------|--------------|-------------|----------|-------------|---------|--------|--------------|
| ERSHIPS  | MEMB  | MEMBERS      | MEMBERSHIPS | MEMBERS  | MEMBERSHIPS | MEMBERS | YEAR   | TYPE         |
|          |       |              |             |          |             |         | 2005   |              |
|          |       |              | 1,575       | 2,308    | 1,575       | 2,308   |        | RESIDENT     |
| 476      |       | 762          |             |          | 476         | 762     |        | NON-RESIDENT |
| 5        |       | 6            |             |          | 5           | 6       |        | CORPORATE    |
|          |       |              | 170         | 310      | 170         | 310     |        | EMPLOYEE     |
| 481      |       | 768          | 1,745       | 2,618    | 2,226       | 3,386   |        | TOTALS       |
|          |       | 768          |             |          | 170         | 310     |        | EMPLOYEE     |

| 2006         | 3     |       |       |       |     |     |
|--------------|-------|-------|-------|-------|-----|-----|
| RESIDENT     | 2184  | 1491  | 2184  | 1491  |     |     |
| NON-RESIDENT | 621   | 376   |       |       | 621 | 376 |
| CORPORATE    | 44    | 32    |       |       | 44  | 32  |
| EMPLOYEE     | 339   | 186   | 339   | 186   |     |     |
| TOTALS       | 3,188 | 2,085 | 2,523 | 1,677 | 665 | 408 |

| 2007         |       |       |       |       |     |     |
|--------------|-------|-------|-------|-------|-----|-----|
| RESIDENT     | 2236  | 1471  | 2236  | 1471  |     |     |
| NON-RESIDENT | 481   | 314   |       |       | 481 | 314 |
| CORPORATE    | 87    | 46    |       |       | 87  | 46  |
| EMPLOYEE     | 421   | 236   | 421   | 236   |     |     |
| TOTALS       | 3,225 | 2,067 | 2,657 | 1,707 | 568 | 360 |

| 200          | )8    |       |       |       |     |     |
|--------------|-------|-------|-------|-------|-----|-----|
| RESIDENT     | 2164  | 1442  | 2164  | 1442  |     |     |
| NON-RESIDENT | 483   | 321   |       |       | 483 | 321 |
| CORPORATE    | 81    | 36    |       |       | 81  | 36  |
| EMPLOYEE     | 433   | 244   | 433   | 244   |     |     |
| TOTALS       | 3,161 | 2,043 | 2,597 | 1,686 | 564 | 357 |

| 2009         |       |       |       |       |     |     |
|--------------|-------|-------|-------|-------|-----|-----|
| RESIDENT     | 2068  | 1391  | 2068  | 1391  |     |     |
| NON-RESIDENT | 343   | 233   |       |       | 343 | 233 |
| CORPORATE    | 61    | 31    |       |       | 61  | 31  |
| EMPLOYEE     | 437   | 240   | 437   | 240   |     |     |
| TOTALS       | 2,909 | 1,895 | 2,505 | 1,631 | 404 | 264 |
|              |       |       |       |       |     |     |

| 2010         | )     |       |       |       |     |     |
|--------------|-------|-------|-------|-------|-----|-----|
| RESIDENT     | 2145  | 1433  | 2145  | 1433  |     |     |
| NON-RESIDENT | 354   | 242   |       |       | 354 | 242 |
| CORPORATE    | 41    | 19    |       |       | 41  | 19  |
| EMPLOYEE     | 398   | 209   | 398   | 209   |     |     |
| TOTALS       | 2,938 | 1,903 | 2,543 | 1,642 | 395 | 261 |

| 20           | 11    |       |       |       |     |     |
|--------------|-------|-------|-------|-------|-----|-----|
| RESIDENT     | 2200  | 1524  | 2200  | 1524  |     |     |
| NON-RESIDENT | 349   | 232   |       |       | 349 | 232 |
| CORPORATE    | 47    | 20    |       |       | 47  | 20  |
| EMPLOYEE     | 358   | 213   | 358   | 213   |     |     |
| TOTALS       | 2,954 | 1,989 | 2,558 | 1,737 | 396 | 252 |