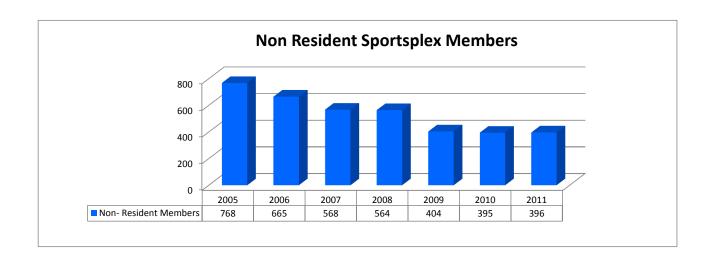

# Attachment A

Village of Orland Park Recreation Department

2005-2012 Sportsplex Membership Comparisons

| CESIDENI | NON-R | NON-RESIDENT | RESIDENT    | RESIDENT |             |         | FISCAL | MEMBERSHIP   |
|----------|-------|--------------|-------------|----------|-------------|---------|--------|--------------|
| ERSHIPS  | MEMB  | MEMBERS      | MEMBERSHIPS | MEMBERS  | MEMBERSHIPS | MEMBERS | YEAR   | TYPE         |
|          |       |              |             |          |             |         | 2005   |              |
|          |       |              | 1,575       | 2,308    | 1,575       | 2,308   |        | RESIDENT     |
| 476      |       | 762          |             |          | 476         | 762     |        | NON-RESIDENT |
| 5        |       | 6            |             |          | 5           | 6       |        | CORPORATE    |
|          |       |              | 170         | 310      | 170         | 310     |        | EMPLOYEE     |
| 481      |       | 768          | 1,745       | 2,618    | 2,226       | 3,386   |        | TOTALS       |
|          |       | 768          |             |          | 170         | 310     |        | EMPLOYEE     |

| 2006         | 3     |       |       |       |     |     |
|--------------|-------|-------|-------|-------|-----|-----|
| RESIDENT     | 2184  | 1491  | 2184  | 1491  |     |     |
| NON-RESIDENT | 621   | 376   |       |       | 621 | 376 |
| CORPORATE    | 44    | 32    |       |       | 44  | 32  |
| EMPLOYEE     | 339   | 186   | 339   | 186   |     |     |
| TOTALS       | 3,188 | 2,085 | 2,523 | 1,677 | 665 | 408 |

| 2007         |       |       |       |       |     |     |
|--------------|-------|-------|-------|-------|-----|-----|
| RESIDENT     | 2236  | 1471  | 2236  | 1471  |     |     |
| NON-RESIDENT | 481   | 314   |       |       | 481 | 314 |
| CORPORATE    | 87    | 46    |       |       | 87  | 46  |
| EMPLOYEE     | 421   | 236   | 421   | 236   |     |     |
| TOTALS       | 3,225 | 2,067 | 2,657 | 1,707 | 568 | 360 |

| 200          | )8    |       |       |       |     |     |
|--------------|-------|-------|-------|-------|-----|-----|
| RESIDENT     | 2164  | 1442  | 2164  | 1442  |     |     |
| NON-RESIDENT | 483   | 321   |       |       | 483 | 321 |
| CORPORATE    | 81    | 36    |       |       | 81  | 36  |
| EMPLOYEE     | 433   | 244   | 433   | 244   |     |     |
| TOTALS       | 3,161 | 2,043 | 2,597 | 1,686 | 564 | 357 |

| 2009         |       |       |       |       |     |     |
|--------------|-------|-------|-------|-------|-----|-----|
| RESIDENT     | 2068  | 1391  | 2068  | 1391  |     |     |
| NON-RESIDENT | 343   | 233   |       |       | 343 | 233 |
| CORPORATE    | 61    | 31    |       |       | 61  | 31  |
| EMPLOYEE     | 437   | 240   | 437   | 240   |     |     |
| TOTALS       | 2,909 | 1,895 | 2,505 | 1,631 | 404 | 264 |
|              |       |       |       |       |     |     |

| 2010         | )     |       |       |       |     |     |
|--------------|-------|-------|-------|-------|-----|-----|
| RESIDENT     | 2145  | 1433  | 2145  | 1433  |     |     |
| NON-RESIDENT | 354   | 242   |       |       | 354 | 242 |
| CORPORATE    | 41    | 19    |       |       | 41  | 19  |
| EMPLOYEE     | 398   | 209   | 398   | 209   |     |     |
| TOTALS       | 2,938 | 1,903 | 2,543 | 1,642 | 395 | 261 |

| 20           | 11    |       |       |       |     |     |
|--------------|-------|-------|-------|-------|-----|-----|
| RESIDENT     | 2200  | 1524  | 2200  | 1524  |     |     |
| NON-RESIDENT | 349   | 232   |       |       | 349 | 232 |
| CORPORATE    | 47    | 20    |       |       | 47  | 20  |
| EMPLOYEE     | 358   | 213   | 358   | 213   |     |     |
| TOTALS       | 2,954 | 1,989 | 2,558 | 1,737 | 396 | 252 |