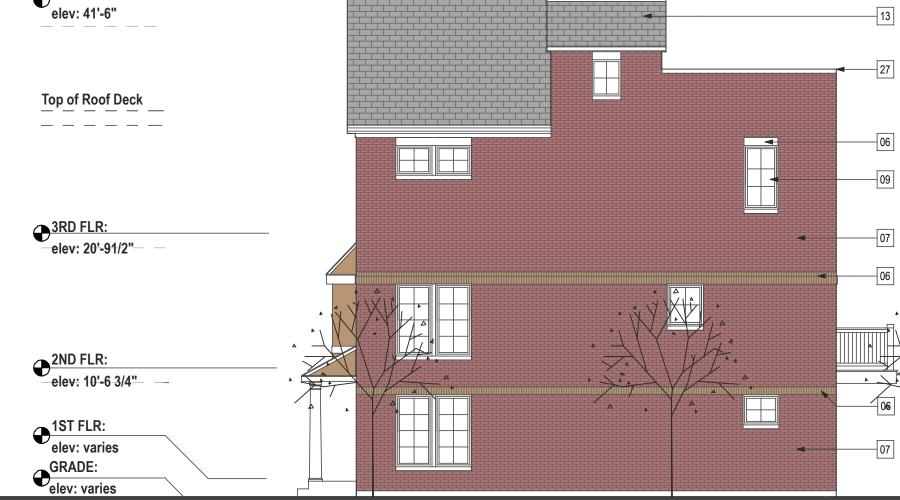

## **EXTERIOR FINISH LEGEND:**

- 01. CONCRETE STOOP
- 02. 12" DURACAST TAPERED ROUND FIBERGLAS
- 03. STANDING METAL ROOFING
- 04 CRAFTSMAN STAINED FIBERGLASS PREHUN
- 05. 4" STONE SILL
- 06. SOLDIER + ROWLOCK COURSE BRICK COLO
- 07. MODULAR BRICK COLOR #1
- 08 MODULAR BRICK COLOR #2
- 09. WINDOW 10. HIGH DENSITY CEMENT BOARD SIDING COL
- 11. HIGH DENSITY CEMENT BOARD SIDING COL
- 12. CEMENT BOARD FASCIA BOARD+TRIM
- 13. FIBERGLASS SHINGLED COLOR #1
- 14. POLYURETHANE FUNCTIONAL VERTICAL LO
- 15. ALUMNIMUM GUTTER + DOWNSPOUT
- 16. COUNTINOUS HIGH DENSITY CEMENT BOAR

|                                                                                                       |                                                                                                                                                                                                                                                                                                                                                                                                                                                                                                                                                                                                                                                                                                                                               | <b>john constant sinois 60305</b><br>40 ashland ave. iver forest illinois 60305<br>tel. 708.366.1500                                                                                                                                                                                   |
|-------------------------------------------------------------------------------------------------------|-----------------------------------------------------------------------------------------------------------------------------------------------------------------------------------------------------------------------------------------------------------------------------------------------------------------------------------------------------------------------------------------------------------------------------------------------------------------------------------------------------------------------------------------------------------------------------------------------------------------------------------------------------------------------------------------------------------------------------------------------|----------------------------------------------------------------------------------------------------------------------------------------------------------------------------------------------------------------------------------------------------------------------------------------|
|                                                                                                       |                                                                                                                                                                                                                                                                                                                                                                                                                                                                                                                                                                                                                                                                                                                                               | COPYRIGHT: John Conrad Schiess, Architec<br>expressly reserves their common law copyrig<br>and other copyrights in these plans. These pl                                                                                                                                               |
| ASS COLUMN<br>ING ENTRY DOOR<br>LOR #2<br>LOR #1<br>LOR #2<br>DUVER GABLE VENT<br>RD FOR PAINT FINISH | <ol> <li>BAY WINDOW W/ HIGH DENSITY CEMENT BOARD COLOR #1</li> <li>FIBERGLASS DECORATIVE GUARDRAIL</li> <li>BAY WINDOW W/ HIGH DENSITY CEMENT BOARD COLOR #2</li> <li>HIGH DENSITY CEMENT BOARD BAND</li> <li>STONE HEADER</li> <li>WOOD BRACKET FOR PAINT FINISH</li> <li>SMOOTH RENAISSANCE STONE COLOR #4</li> <li>DECORATIVE VINYL SHUTTER</li> <li>HIGH DENSITY CEMENT BOARD SIDING COLOR #3</li> <li>SOLDIER + ROWLOCK COURSE BRICK COLOR #1</li> <li>ALUMIINUM COPING</li> <li>PRESSURE TREATED GUARDRAIL</li> <li>EXTERIOR DOOR</li> <li>EXTERIOR LIGHT</li> <li>CANTILEVERED BALCONY</li> <li>OVERHEAD GARAGE DOOR</li> <li>EXTERIOR SLIDING DOOR</li> <li>RETAINING WALL -SEE DETAIL</li> <li>STEP FOUNDATION-SEE DETAIL</li> </ol> | Indicating original material and ideas. These plaare not to be reproduced changed or copied any form or manner whatsoever, nor are they be assigned to any third party, without first obtaining the express written permission and consent of John Conrad Schiess.         Project No: |
|                                                                                                       |                                                                                                                                                                                                                                                                                                                                                                                                                                                                                                                                                                                                                                                                                                                                               | TOWNHOMES<br>AT<br>COLETTE<br>HIGHLANDS<br>15608-24<br>Park Station Blvd.<br>Orland Park, Illinois                                                                                                                                                                                     |
| _OOR AND GRADING WI                                                                                   |                                                                                                                                                                                                                                                                                                                                                                                                                                                                                                                                                                                                                                                                                                                                               | Sheet Title<br>PROPOSED ELEVATIONS                                                                                                                                                                                                                                                     |