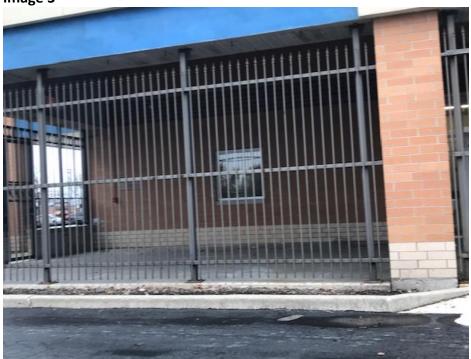

#### **Planning Corrections:**

1. <u>Clean and Re-paint fence/gate on east elevation, per Board Approved plans, see site image 3 from inspection.</u>

- 2. Trim dead plant material and clean up trash, see site image 1 from inspection.
- 3. Upon inspection, the planters that are required on the south side of the exercise area, will likely block the newly built knee wall and also block the accessibility of the sidewalk. Instead, staff is recommending two small planters that can be attached to the fence, see attached image of proposed planters. Also see attached exhibit with recommended planters.
- 4. Upon inspection, the landscaping required around the existing transformer on the northeast corner of the property already has a significant amount of natural landscape area/trees. Instead, staff is recommending the addition of some foundation landscaping along the east fence of the exercise area in the at grade planting area that already exists on site, but does not have any landscaping currently planted in it, see image 3. The planting design and species recommended are conceptual in nature, and should be finalized by a landscape contractor, see attached exhibit of planting area.
- 5. Please finalize all painting and landscaping work listed above before June 1, 2019, as weather permits.