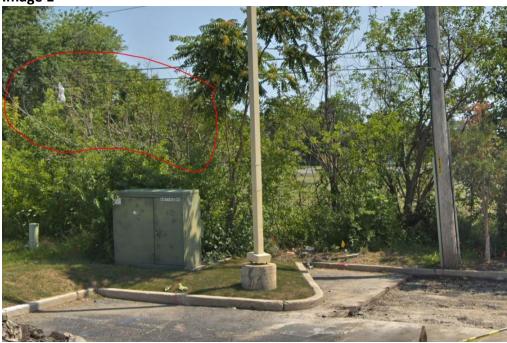

#### **Planning Corrections:**

1. <u>Clean and Re-paint fence/gate on east elevation, per Board Approved plans, see site image 3 from inspection.</u>

- 2. Trim dead plant material and clean up trash, see site image 1 from inspection.
- 3. Upon inspection, the planters that are required on the south side of the exercise area, will likely block the newly built knee wall and also block the accessibility of the sidewalk. Instead, staff is recommending two small planters that can be attached to the fence, see attached image of proposed planters. Also see attached exhibit with recommended planters.
- 4. Upon inspection, the landscaping required around the existing transformer on the northeast corner of the property already has a significant amount of natural landscape area/trees. Instead, staff is recommending the addition of some foundation landscaping along the east fence of the exercise area in the at grade planting area that already exists on site, but does not have any landscaping currently planted in it, see image 3. The planting design and species recommended are conceptual in nature, and should be finalized by a landscape contractor, see attached exhibit of planting area.
- 5. Please finalize all painting and landscaping work listed above before June 1, 2019, as weather permits.