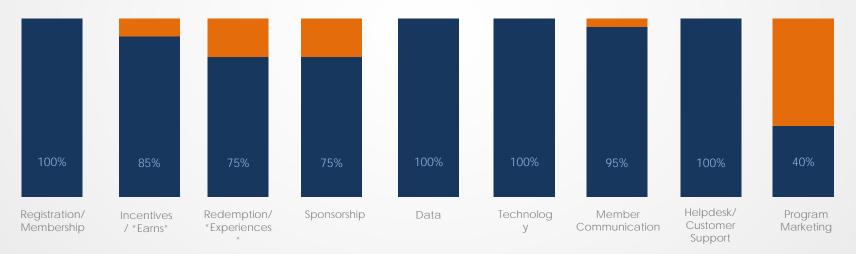

### We Do the Heavy Lifting

Workload Managed by Client (Varies based on client's desire)

In Our Community