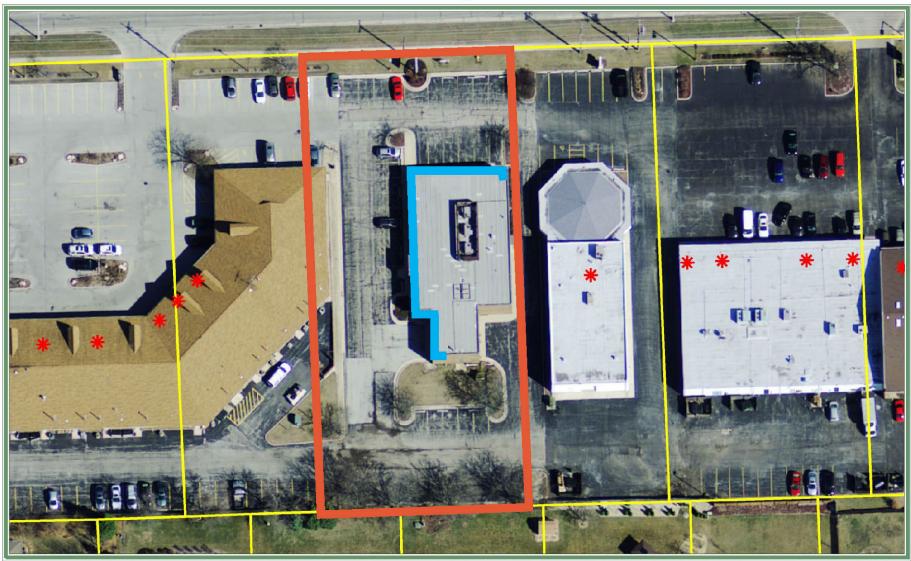

Sheth Dermatology - 9131 151st Street



CONTEXT PARCEL EIFS





**EXISTING BRICK** 





## NEIGHBORING PROPERTY

## LDC: 6-308.F.4

"Brick shall not be painted, except if approved under an Appearance Review and subject to the following conditions:

a. Painting and color selection approved by Plan Commission pursuant to the design standards of **Section 6-308. A.** 

**Section 6-308.A** are architectural design standards, the aim of which are to:

"encourage and promote acceptability, attractiveness, cohesiveness and compatibility of new development so as to maintain and improve the established standards of property values throughout the Village and

to aid prospective contractors, architects, designers and developers in preparing their project plans for review by the Village."

## **Land Development Code**