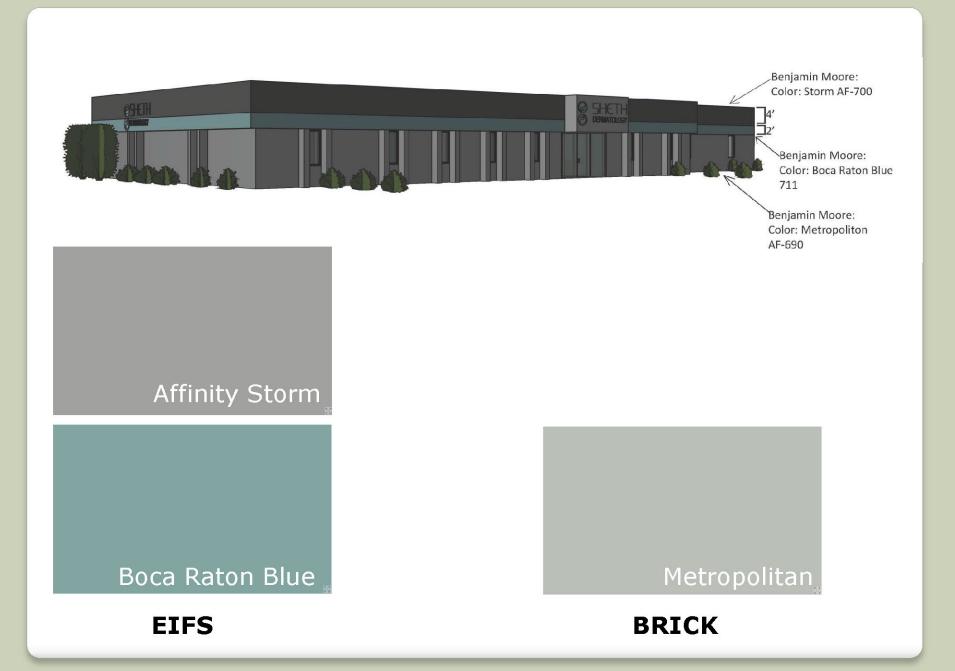

Sheth Dermatology - 9131 151st Street



CONTEXT PARCEL EIFS





**EXISTING BRICK** 





## NEIGHBORING PROPERTY

## LDC: 6-308.F.4

"Brick shall not be painted, except if approved under an Appearance Review and subject to the following conditions:

a. Painting and color selection approved by Plan Commission pursuant to the design standards of **Section 6-308. A.** 

**Section 6-308.A** are architectural design standards, the aim of which are to:

"encourage and promote acceptability, attractiveness, cohesiveness and compatibility of new development so as to maintain and improve the established standards of property values throughout the Village and

to aid prospective contractors, architects, designers and developers in preparing their project plans for review by the Village."

## **Land Development Code**