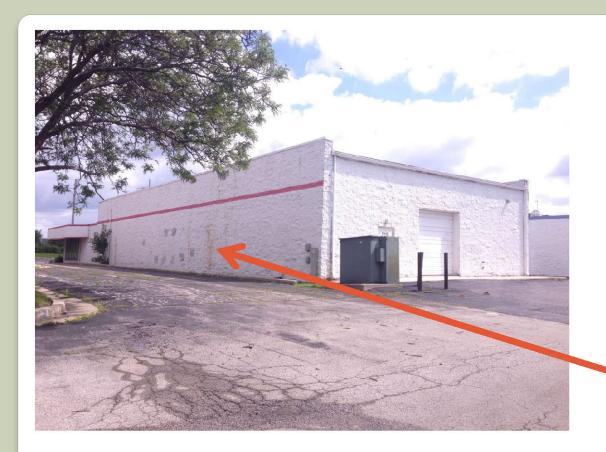

Sheth Dermatology - 9131 151st Street



CONTEXT PARCEL EIFS





**EXISTING BRICK** 





## NEIGHBORING PROPERTY

## LDC: 6-308.F.4

"Brick shall not be painted, except if approved under an Appearance Review and subject to the following conditions:

a. Painting and color selection approved by Plan Commission pursuant to the design standards of **Section 6-308. A.** 

**Section 6-308.A** are architectural design standards, the aim of which are to:

"encourage and promote acceptability, attractiveness, cohesiveness and compatibility of new development so as to maintain and improve the established standards of property values throughout the Village and

to aid prospective contractors, architects, designers and developers in preparing their project plans for review by the Village."

## **Land Development Code**