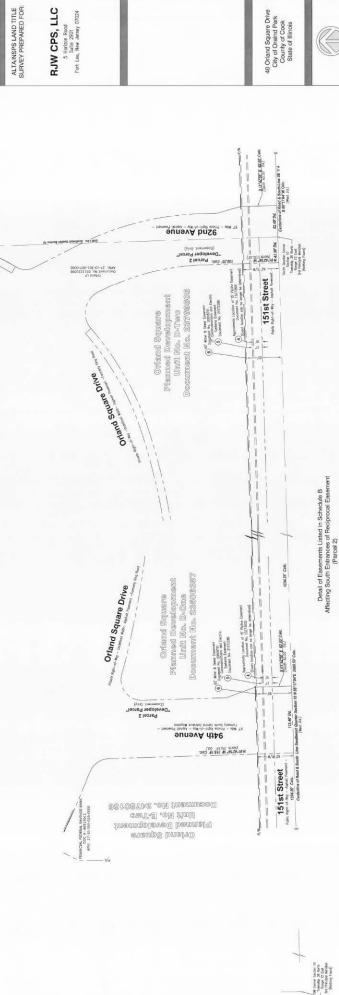

92nd Avenue

South Entances are affected by easments listed in Schedule B (See Sheet 3)

94th Avenue

Plot of Reciprocal Easement (Schedule A Parcel 2)

151st Street

of & South Live of Southwest Querter

GEODETIC NORTH
GRAPHIC SCALE

John Humphrey Drive

Permanent Right of way and essement for Pipe Line and Appart 1974 as document 22670802.

(Affects Parcel 2 and the East 40 feet of the West 100 feet of Farcel 1) (AFFECTS THE SUBJECT PROPERTY - PLOTTED AND SHOWS HEREON)

 Coveron's Conditions and Restrictions and Grant of Ensemble as set farth in Easier Operating Agreement, Orland Square recorded August 10, 1976 on document 20591873. Grant et Coumment in fovor el Nurthern Illhois Ges Company Pocument 22994-336.
 AFECTS THE BUBLICT PROPERTY - PLOTTED AND SHOWN MERECON.

7. Panling agreement dated Schloo B, 1984 and nearched Octabe 23, 1984 an Beament 27,00554 topics by ond between the alloys of Orbitod Pox, and Utlik Managament, Inc., a corporation of Beham shalling to the reputation of Pelving and berific in the pearing area of Orbitod Square Stepping Center of the Interior and confolioral interior constraint.