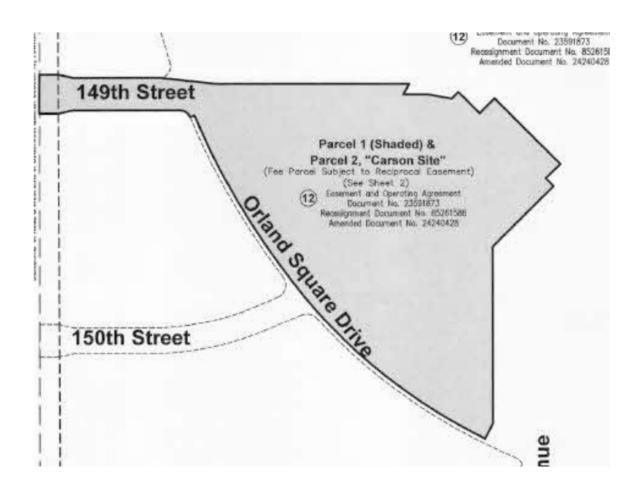

 Coveron's Conditions and Restrictions and Grant of Ensemble as set farth in Easier Operating Agreement, Orland Square recorded August 10, 1976 on document 20591873. Grant et Coumment in fovor el Nurthern Illhois Ges Company Pocument 22994-336.
 AFECTS THE BUBLICT PROPERTY - PLOTTED AND SHOWN MERECON.

exessioned from Distago. Title and frost Company, as Trustee under trust No. 1089100 to ops arthmatic and Carson Pite Scott & Company by Dissament 80051366. Analyzed from Gerson Piris South & Company to Chicogo Title and Thust Company, from no. 1966/100.

Parcel 2, "J.C. Penney Site"
(Contract Child) And Contract Child And Contract Child And Child An

Parcel 2, "Field Site"

Ecoment Only

To Insernet and operating Agreement

Document No. 2008/09/

Reproprient Document No. 2008/09/
America Document No. 2008/09/

The in the study of the case of the study of the case of the case

Parcel 2, "Sears Site"
(Coopment Only)
Exercise and Descripts Agreement
Document No. 23591973
Recessioned Document No. 23591973
Accepted Document No. 23591973