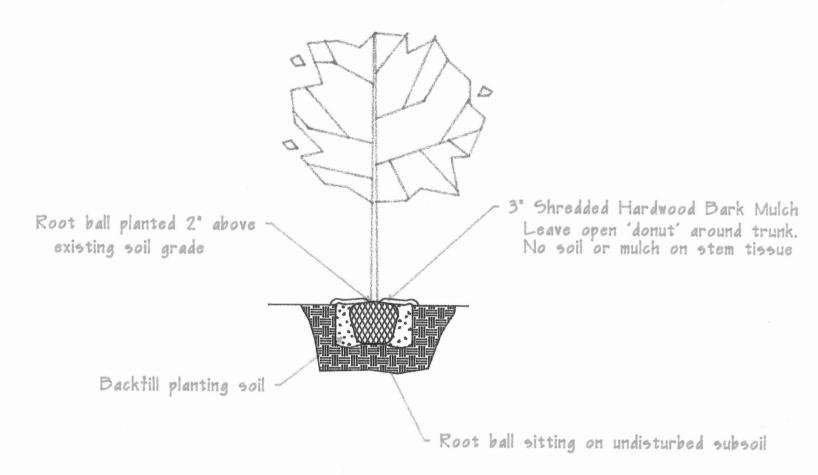

Mac's Lawnstyle, Inc.
131 Harvest Crossing
Orland Park, Illinois 60467
(708) 334-0273

Size of planting pit varies with root ball size.

Spread fertilizer evenly in planting saucer.

Retain all leaders on trees if single stemmed prune away all dead, broken, or crossing branches.

TYPICAL TREE PLANTING DETAIL
NOT TO SCALE

7 Shredded Hardwood Dark Mulch
Root ball planted 2" above existing soil grade

Backfill planting soil

Size of planting pit varies with root ball size.

Spread fertilizer evenly in planting saucer.

Retain all leaders on trees if single stemmed prune away all dead, broken, or crossing branches.