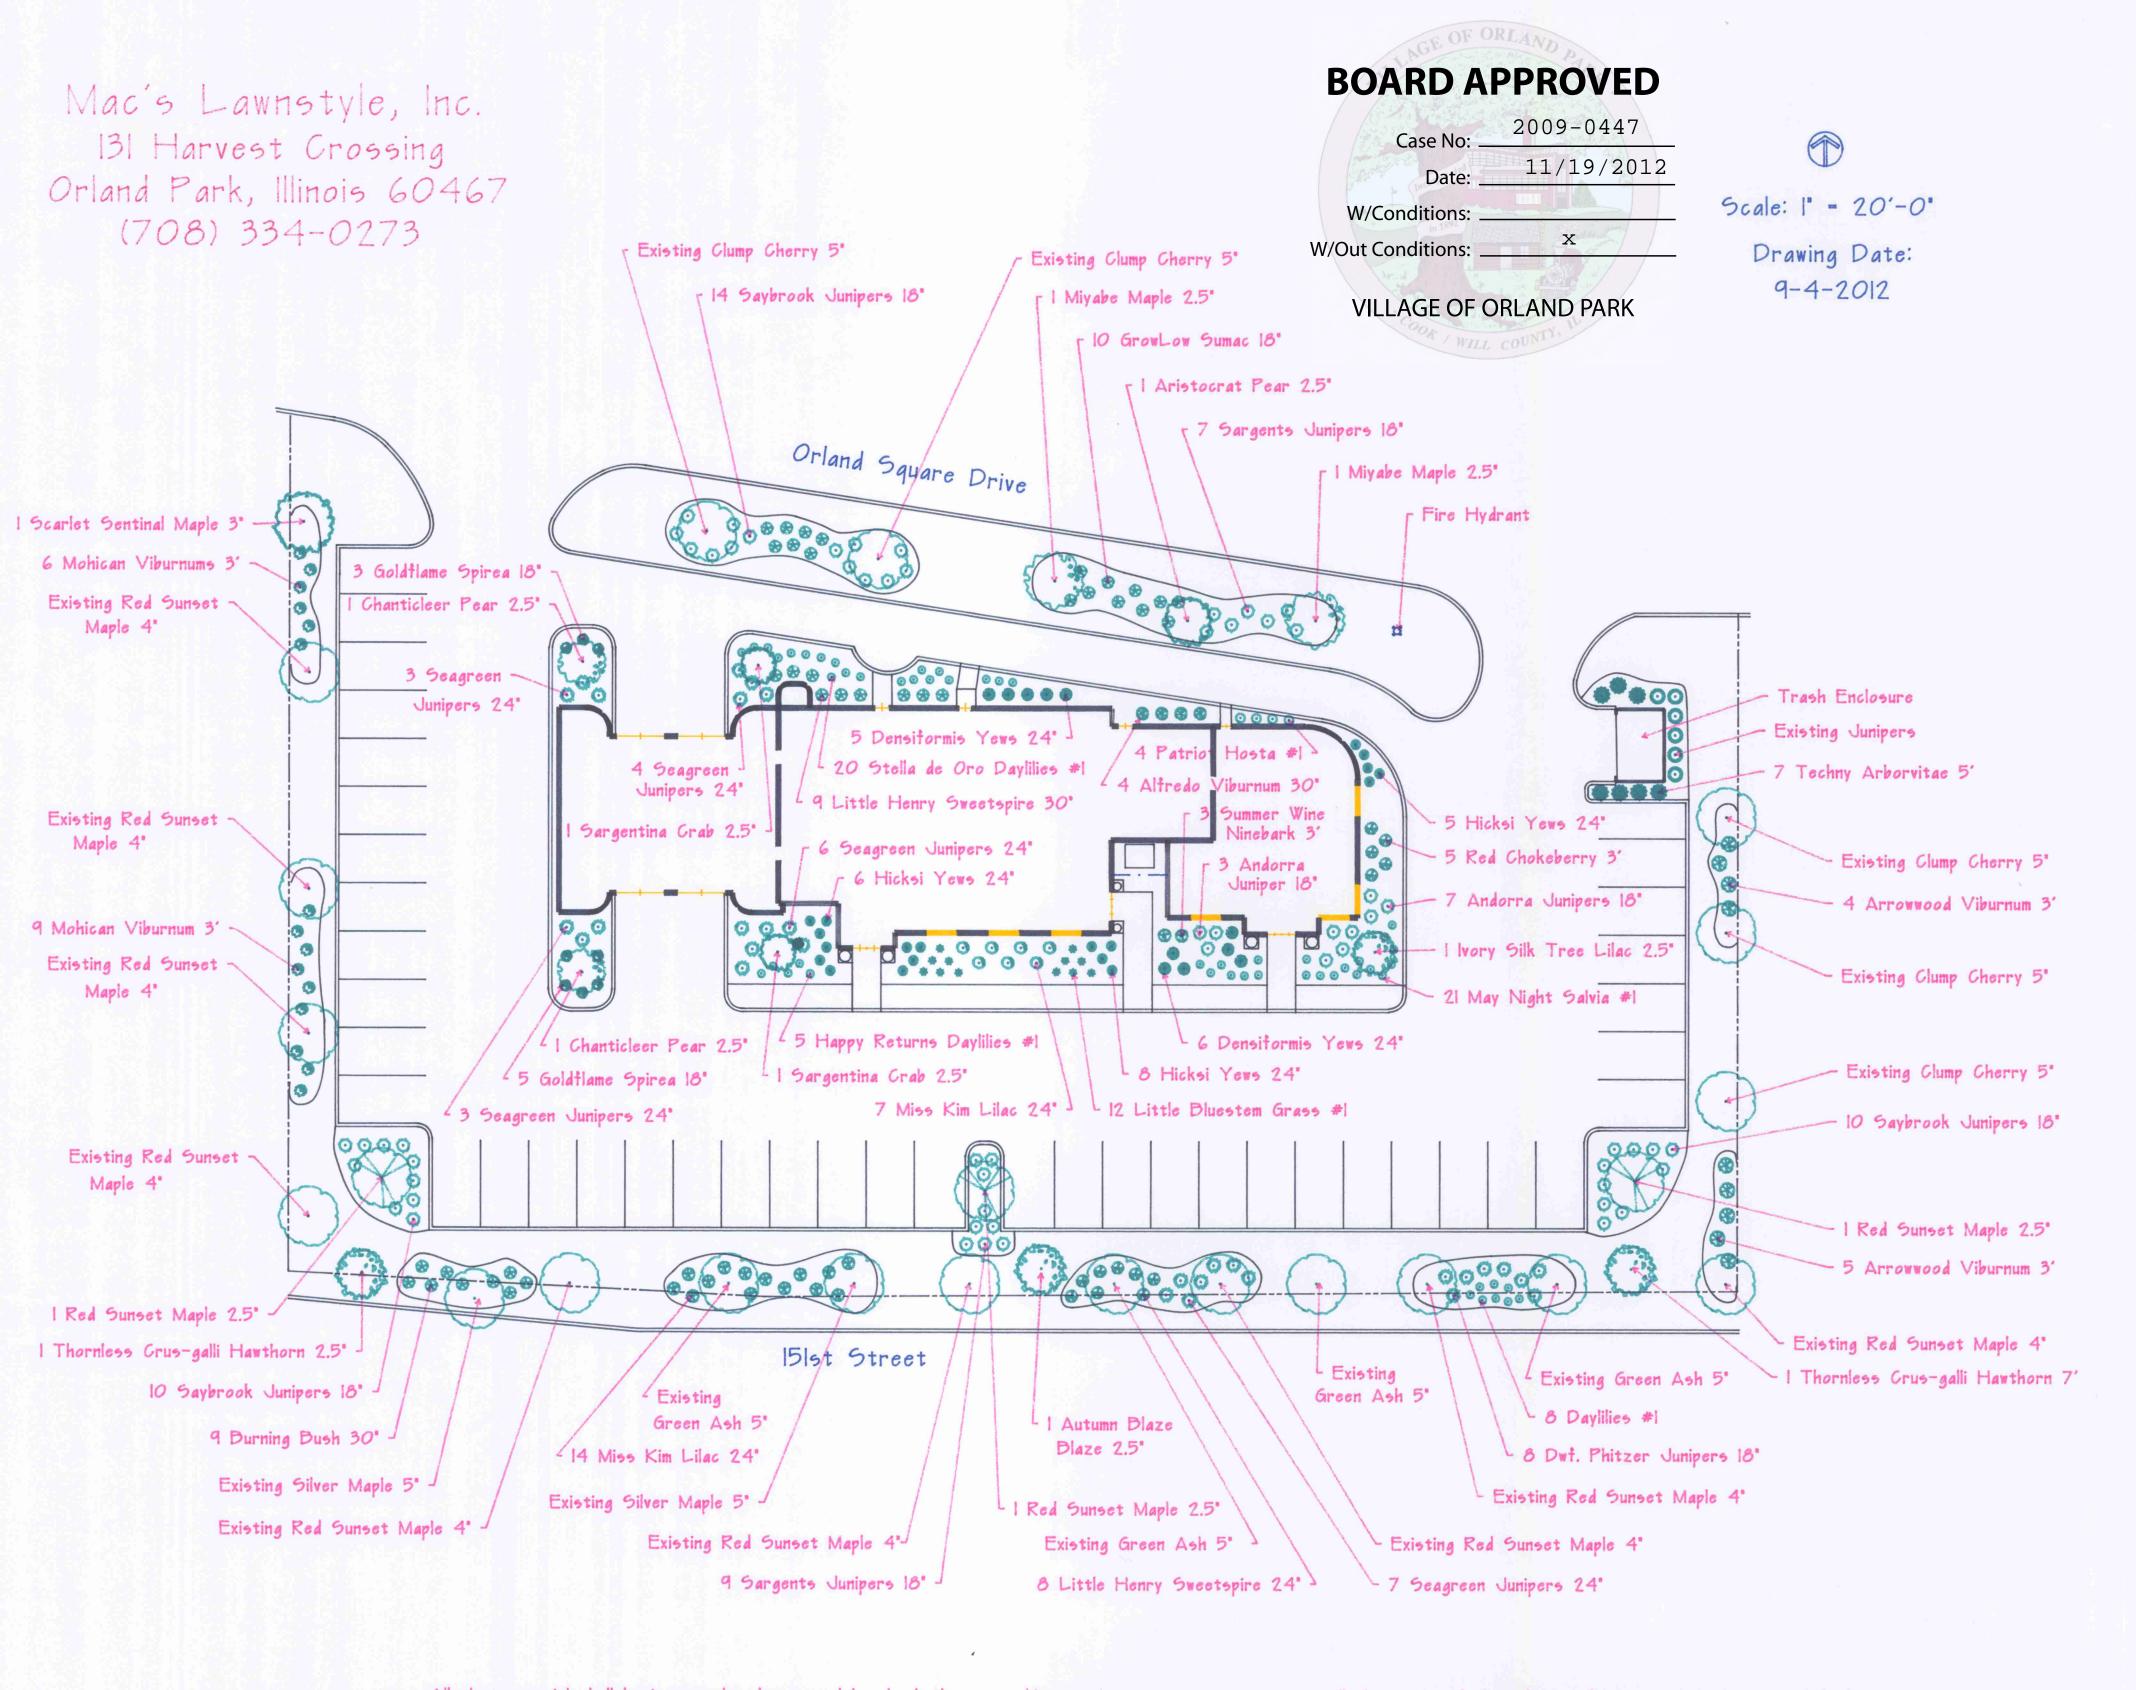

## Orland Park Medical Center 54 Orland Square Drive Orland Park, Illinois

| Quant.                                                                                                                                                                                                                                                                                                                                                                                                                                                                                                                                                                                                                                                                                                                                                                                                                                                                                                                                                                                                                                                                                                                                                                                                                                                                                                                                                                                                                                                                                                                                                                                                                                                                                                                                                                                                                                                                                                                                                                                                                                                                                                                         | Botanical Name                              | Common Name                 | Size      |
|--------------------------------------------------------------------------------------------------------------------------------------------------------------------------------------------------------------------------------------------------------------------------------------------------------------------------------------------------------------------------------------------------------------------------------------------------------------------------------------------------------------------------------------------------------------------------------------------------------------------------------------------------------------------------------------------------------------------------------------------------------------------------------------------------------------------------------------------------------------------------------------------------------------------------------------------------------------------------------------------------------------------------------------------------------------------------------------------------------------------------------------------------------------------------------------------------------------------------------------------------------------------------------------------------------------------------------------------------------------------------------------------------------------------------------------------------------------------------------------------------------------------------------------------------------------------------------------------------------------------------------------------------------------------------------------------------------------------------------------------------------------------------------------------------------------------------------------------------------------------------------------------------------------------------------------------------------------------------------------------------------------------------------------------------------------------------------------------------------------------------------|---------------------------------------------|-----------------------------|-----------|
| 1                                                                                                                                                                                                                                                                                                                                                                                                                                                                                                                                                                                                                                                                                                                                                                                                                                                                                                                                                                                                                                                                                                                                                                                                                                                                                                                                                                                                                                                                                                                                                                                                                                                                                                                                                                                                                                                                                                                                                                                                                                                                                                                              | Acer x freemanii 'Autumn Blaze'             | Autumn Blaze Maple          | 2.5° DB   |
| 1                                                                                                                                                                                                                                                                                                                                                                                                                                                                                                                                                                                                                                                                                                                                                                                                                                                                                                                                                                                                                                                                                                                                                                                                                                                                                                                                                                                                                                                                                                                                                                                                                                                                                                                                                                                                                                                                                                                                                                                                                                                                                                                              | Acer x freemanii 'Scarlet Sentinal'         | Scarlet Sentinal Maple      | 2.5° BB   |
| 2                                                                                                                                                                                                                                                                                                                                                                                                                                                                                                                                                                                                                                                                                                                                                                                                                                                                                                                                                                                                                                                                                                                                                                                                                                                                                                                                                                                                                                                                                                                                                                                                                                                                                                                                                                                                                                                                                                                                                                                                                                                                                                                              | Acer miyabei                                | State Stree Maple           | 2.5° ĐĐ   |
| 3                                                                                                                                                                                                                                                                                                                                                                                                                                                                                                                                                                                                                                                                                                                                                                                                                                                                                                                                                                                                                                                                                                                                                                                                                                                                                                                                                                                                                                                                                                                                                                                                                                                                                                                                                                                                                                                                                                                                                                                                                                                                                                                              | Acer rubrum 'Red Sunset'                    | Red Sunset Maple            | 2.5° BB   |
| 2                                                                                                                                                                                                                                                                                                                                                                                                                                                                                                                                                                                                                                                                                                                                                                                                                                                                                                                                                                                                                                                                                                                                                                                                                                                                                                                                                                                                                                                                                                                                                                                                                                                                                                                                                                                                                                                                                                                                                                                                                                                                                                                              | Crataegus crusgalli inermis                 | Thornless Cockspur Hawthorn | 2.5" BB   |
| 2                                                                                                                                                                                                                                                                                                                                                                                                                                                                                                                                                                                                                                                                                                                                                                                                                                                                                                                                                                                                                                                                                                                                                                                                                                                                                                                                                                                                                                                                                                                                                                                                                                                                                                                                                                                                                                                                                                                                                                                                                                                                                                                              | Malus 'Sargentii Tina'                      | Sargent Tina Grab           | 2.5" BB   |
| 1                                                                                                                                                                                                                                                                                                                                                                                                                                                                                                                                                                                                                                                                                                                                                                                                                                                                                                                                                                                                                                                                                                                                                                                                                                                                                                                                                                                                                                                                                                                                                                                                                                                                                                                                                                                                                                                                                                                                                                                                                                                                                                                              | Pyrus calleryana 'Aristocrat'               | Aristocrat Pear             | 2.5' BB   |
| 2                                                                                                                                                                                                                                                                                                                                                                                                                                                                                                                                                                                                                                                                                                                                                                                                                                                                                                                                                                                                                                                                                                                                                                                                                                                                                                                                                                                                                                                                                                                                                                                                                                                                                                                                                                                                                                                                                                                                                                                                                                                                                                                              | Pyrus calleryana 'Chanticleer'              | Chanticleer Pear            | 2.5' BB   |
| 1                                                                                                                                                                                                                                                                                                                                                                                                                                                                                                                                                                                                                                                                                                                                                                                                                                                                                                                                                                                                                                                                                                                                                                                                                                                                                                                                                                                                                                                                                                                                                                                                                                                                                                                                                                                                                                                                                                                                                                                                                                                                                                                              | Syringa reticulata 'Ivory Silk'             | Ivory Silk Tree Lilac       | 2.5' BB   |
| 5                                                                                                                                                                                                                                                                                                                                                                                                                                                                                                                                                                                                                                                                                                                                                                                                                                                                                                                                                                                                                                                                                                                                                                                                                                                                                                                                                                                                                                                                                                                                                                                                                                                                                                                                                                                                                                                                                                                                                                                                                                                                                                                              | Aronia arbutitolia                          | Red Chokeberry              | 3' BB     |
| q                                                                                                                                                                                                                                                                                                                                                                                                                                                                                                                                                                                                                                                                                                                                                                                                                                                                                                                                                                                                                                                                                                                                                                                                                                                                                                                                                                                                                                                                                                                                                                                                                                                                                                                                                                                                                                                                                                                                                                                                                                                                                                                              | Euonymus alatus'compactus'                  | Dwarf Burning Bush          | 30' BB    |
| 17                                                                                                                                                                                                                                                                                                                                                                                                                                                                                                                                                                                                                                                                                                                                                                                                                                                                                                                                                                                                                                                                                                                                                                                                                                                                                                                                                                                                                                                                                                                                                                                                                                                                                                                                                                                                                                                                                                                                                                                                                                                                                                                             | Itea virginia 'Little Henry'                | Little Henry Sweetspire     | 24° Cont. |
| 8                                                                                                                                                                                                                                                                                                                                                                                                                                                                                                                                                                                                                                                                                                                                                                                                                                                                                                                                                                                                                                                                                                                                                                                                                                                                                                                                                                                                                                                                                                                                                                                                                                                                                                                                                                                                                                                                                                                                                                                                                                                                                                                              | Juniperus chinensis 'Pfitzeriana Kallay'    | Kallay Dwarf Phitzer        | 18" Cont. |
| 34                                                                                                                                                                                                                                                                                                                                                                                                                                                                                                                                                                                                                                                                                                                                                                                                                                                                                                                                                                                                                                                                                                                                                                                                                                                                                                                                                                                                                                                                                                                                                                                                                                                                                                                                                                                                                                                                                                                                                                                                                                                                                                                             | Juniperus chinensis 'Saybrook Gold'         | Saybrook Gold Juniper       | 18" Cont. |
| 16                                                                                                                                                                                                                                                                                                                                                                                                                                                                                                                                                                                                                                                                                                                                                                                                                                                                                                                                                                                                                                                                                                                                                                                                                                                                                                                                                                                                                                                                                                                                                                                                                                                                                                                                                                                                                                                                                                                                                                                                                                                                                                                             | Juniperus chinensis var. sargenti 'Viridis' | Sargent Green Juniper       | 18° Cont. |
| 23                                                                                                                                                                                                                                                                                                                                                                                                                                                                                                                                                                                                                                                                                                                                                                                                                                                                                                                                                                                                                                                                                                                                                                                                                                                                                                                                                                                                                                                                                                                                                                                                                                                                                                                                                                                                                                                                                                                                                                                                                                                                                                                             | Juniperus chinensis 'Seagreen'              | Seagreen Juniper            | 18" Cont. |
| 10                                                                                                                                                                                                                                                                                                                                                                                                                                                                                                                                                                                                                                                                                                                                                                                                                                                                                                                                                                                                                                                                                                                                                                                                                                                                                                                                                                                                                                                                                                                                                                                                                                                                                                                                                                                                                                                                                                                                                                                                                                                                                                                             | Juniperus horizontalis plumosa compacta     | Andorra Juniper             | 18" Cont. |
| 3                                                                                                                                                                                                                                                                                                                                                                                                                                                                                                                                                                                                                                                                                                                                                                                                                                                                                                                                                                                                                                                                                                                                                                                                                                                                                                                                                                                                                                                                                                                                                                                                                                                                                                                                                                                                                                                                                                                                                                                                                                                                                                                              | Physocarpus opulitolius 'Summerwine'        | Summerwine Ninebark         | 3' Cont.  |
| 17                                                                                                                                                                                                                                                                                                                                                                                                                                                                                                                                                                                                                                                                                                                                                                                                                                                                                                                                                                                                                                                                                                                                                                                                                                                                                                                                                                                                                                                                                                                                                                                                                                                                                                                                                                                                                                                                                                                                                                                                                                                                                                                             | Rhus aromatica 'Grow-Low'                   | Grow-Low Sumac              | 18° Cont. |
| 8                                                                                                                                                                                                                                                                                                                                                                                                                                                                                                                                                                                                                                                                                                                                                                                                                                                                                                                                                                                                                                                                                                                                                                                                                                                                                                                                                                                                                                                                                                                                                                                                                                                                                                                                                                                                                                                                                                                                                                                                                                                                                                                              | Spirea bumalda 'Goldtlame'                  | Goldtlame Spirea            | 18" Cont. |
| 21                                                                                                                                                                                                                                                                                                                                                                                                                                                                                                                                                                                                                                                                                                                                                                                                                                                                                                                                                                                                                                                                                                                                                                                                                                                                                                                                                                                                                                                                                                                                                                                                                                                                                                                                                                                                                                                                                                                                                                                                                                                                                                                             | Syringa patula 'Miss Kim'                   | Miss Kim Lilac              | 24" BB    |
| 9                                                                                                                                                                                                                                                                                                                                                                                                                                                                                                                                                                                                                                                                                                                                                                                                                                                                                                                                                                                                                                                                                                                                                                                                                                                                                                                                                                                                                                                                                                                                                                                                                                                                                                                                                                                                                                                                                                                                                                                                                                                                                                                              | Viburnum dentatum                           | Arrowwood Viburnum          | 3' BB     |
| 15                                                                                                                                                                                                                                                                                                                                                                                                                                                                                                                                                                                                                                                                                                                                                                                                                                                                                                                                                                                                                                                                                                                                                                                                                                                                                                                                                                                                                                                                                                                                                                                                                                                                                                                                                                                                                                                                                                                                                                                                                                                                                                                             | Viburnum lantana 'Mohican'                  | Mohican Viburnum            | 3' BB     |
| 4                                                                                                                                                                                                                                                                                                                                                                                                                                                                                                                                                                                                                                                                                                                                                                                                                                                                                                                                                                                                                                                                                                                                                                                                                                                                                                                                                                                                                                                                                                                                                                                                                                                                                                                                                                                                                                                                                                                                                                                                                                                                                                                              | Viburnum trilobum 'Alfredo'                 | Alfredo Granberrybush       | 30° Cont. |
| Million of the Control of the Contro | Taxus x media 'Densiformis'                 | Densi Yew                   | 24° BB    |
| 18                                                                                                                                                                                                                                                                                                                                                                                                                                                                                                                                                                                                                                                                                                                                                                                                                                                                                                                                                                                                                                                                                                                                                                                                                                                                                                                                                                                                                                                                                                                                                                                                                                                                                                                                                                                                                                                                                                                                                                                                                                                                                                                             | Taxus x media 'Hicksi'                      | Hickei Yew                  | 24° BB    |
| 7                                                                                                                                                                                                                                                                                                                                                                                                                                                                                                                                                                                                                                                                                                                                                                                                                                                                                                                                                                                                                                                                                                                                                                                                                                                                                                                                                                                                                                                                                                                                                                                                                                                                                                                                                                                                                                                                                                                                                                                                                                                                                                                              | Tsuga occidentalis 'Techny'                 | Techny Arborvitae           | 5' BB     |
| 8                                                                                                                                                                                                                                                                                                                                                                                                                                                                                                                                                                                                                                                                                                                                                                                                                                                                                                                                                                                                                                                                                                                                                                                                                                                                                                                                                                                                                                                                                                                                                                                                                                                                                                                                                                                                                                                                                                                                                                                                                                                                                                                              | Hemerocallis species                        | Assorted Daylilies          | #1 Cont.  |
| 5                                                                                                                                                                                                                                                                                                                                                                                                                                                                                                                                                                                                                                                                                                                                                                                                                                                                                                                                                                                                                                                                                                                                                                                                                                                                                                                                                                                                                                                                                                                                                                                                                                                                                                                                                                                                                                                                                                                                                                                                                                                                                                                              | Hemerocallis 'Happy Returns'                | Happy Returns Daylilies     | #I Cont.  |
| 20                                                                                                                                                                                                                                                                                                                                                                                                                                                                                                                                                                                                                                                                                                                                                                                                                                                                                                                                                                                                                                                                                                                                                                                                                                                                                                                                                                                                                                                                                                                                                                                                                                                                                                                                                                                                                                                                                                                                                                                                                                                                                                                             | Hemerocallis 'Stella de Oro'                | Stella de Oro Daylilies     | #! Cont.  |
| 4                                                                                                                                                                                                                                                                                                                                                                                                                                                                                                                                                                                                                                                                                                                                                                                                                                                                                                                                                                                                                                                                                                                                                                                                                                                                                                                                                                                                                                                                                                                                                                                                                                                                                                                                                                                                                                                                                                                                                                                                                                                                                                                              | Hosta 'Patriot'                             | Patriot Hosta               | #1 Cont.  |
| 21                                                                                                                                                                                                                                                                                                                                                                                                                                                                                                                                                                                                                                                                                                                                                                                                                                                                                                                                                                                                                                                                                                                                                                                                                                                                                                                                                                                                                                                                                                                                                                                                                                                                                                                                                                                                                                                                                                                                                                                                                                                                                                                             | Salvia 'May Night'                          | May Night Salvia            | #1 Cont.  |
| 12                                                                                                                                                                                                                                                                                                                                                                                                                                                                                                                                                                                                                                                                                                                                                                                                                                                                                                                                                                                                                                                                                                                                                                                                                                                                                                                                                                                                                                                                                                                                                                                                                                                                                                                                                                                                                                                                                                                                                                                                                                                                                                                             | Schizachyrium scoparium                     | Little Dluestem             | #1 Cont.  |

| Preservation Plan for Existing Trees |                          |                  |                 |  |  |  |
|--------------------------------------|--------------------------|------------------|-----------------|--|--|--|
| Quant.                               | Botanical Name           | Common Name      | Condition       |  |  |  |
| 10                                   | Acer rubrum 'Red Sunset' | Red Sunset Maple | Good & Healthy  |  |  |  |
| 2                                    | Acer saccharinum         | Silver Maple     | Good & Healthy  |  |  |  |
| 4                                    | Fraxinus pennsylvanica   | Green Ash        | Good & Healthy  |  |  |  |
| 5                                    | Prunus species           | Cherry Species   | Good \$ Healthy |  |  |  |