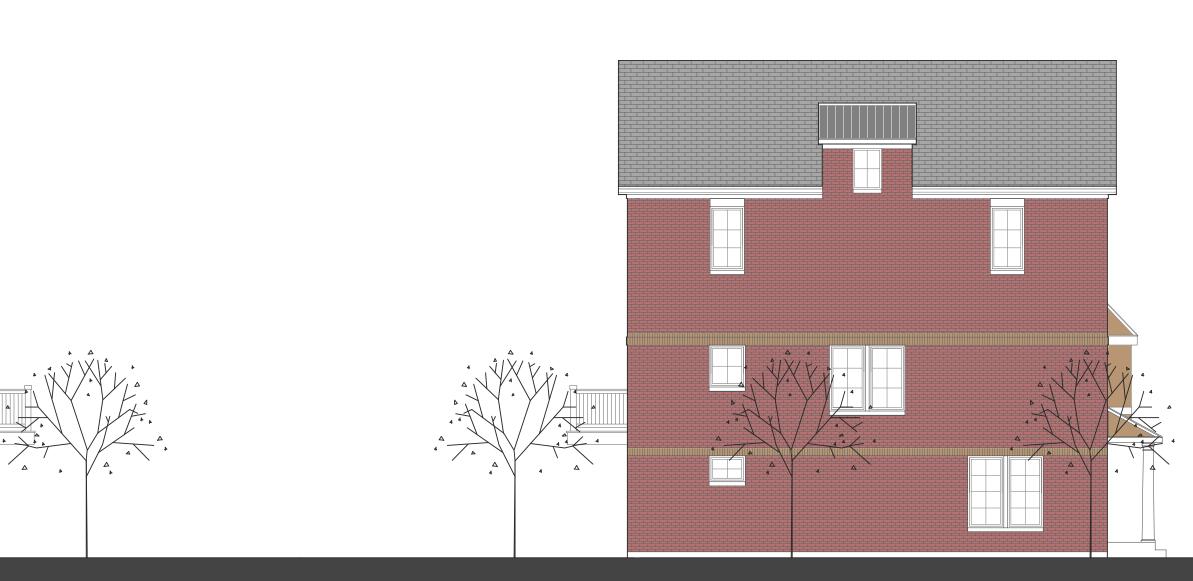

# SIDE ELEVATION - BUILDING C+D (similar for all other end units on buildings A,B,E,F,G,H)

## BEFORE

 TOP OF ROOF: elev: 41'-6" \_\_ \_ \_ \_ \_ \_ 2ND FLR: elev: 10'-8\_3/4" ● 1ST FLR: elev: 1'-6" GRADE: elev: 0'-0"