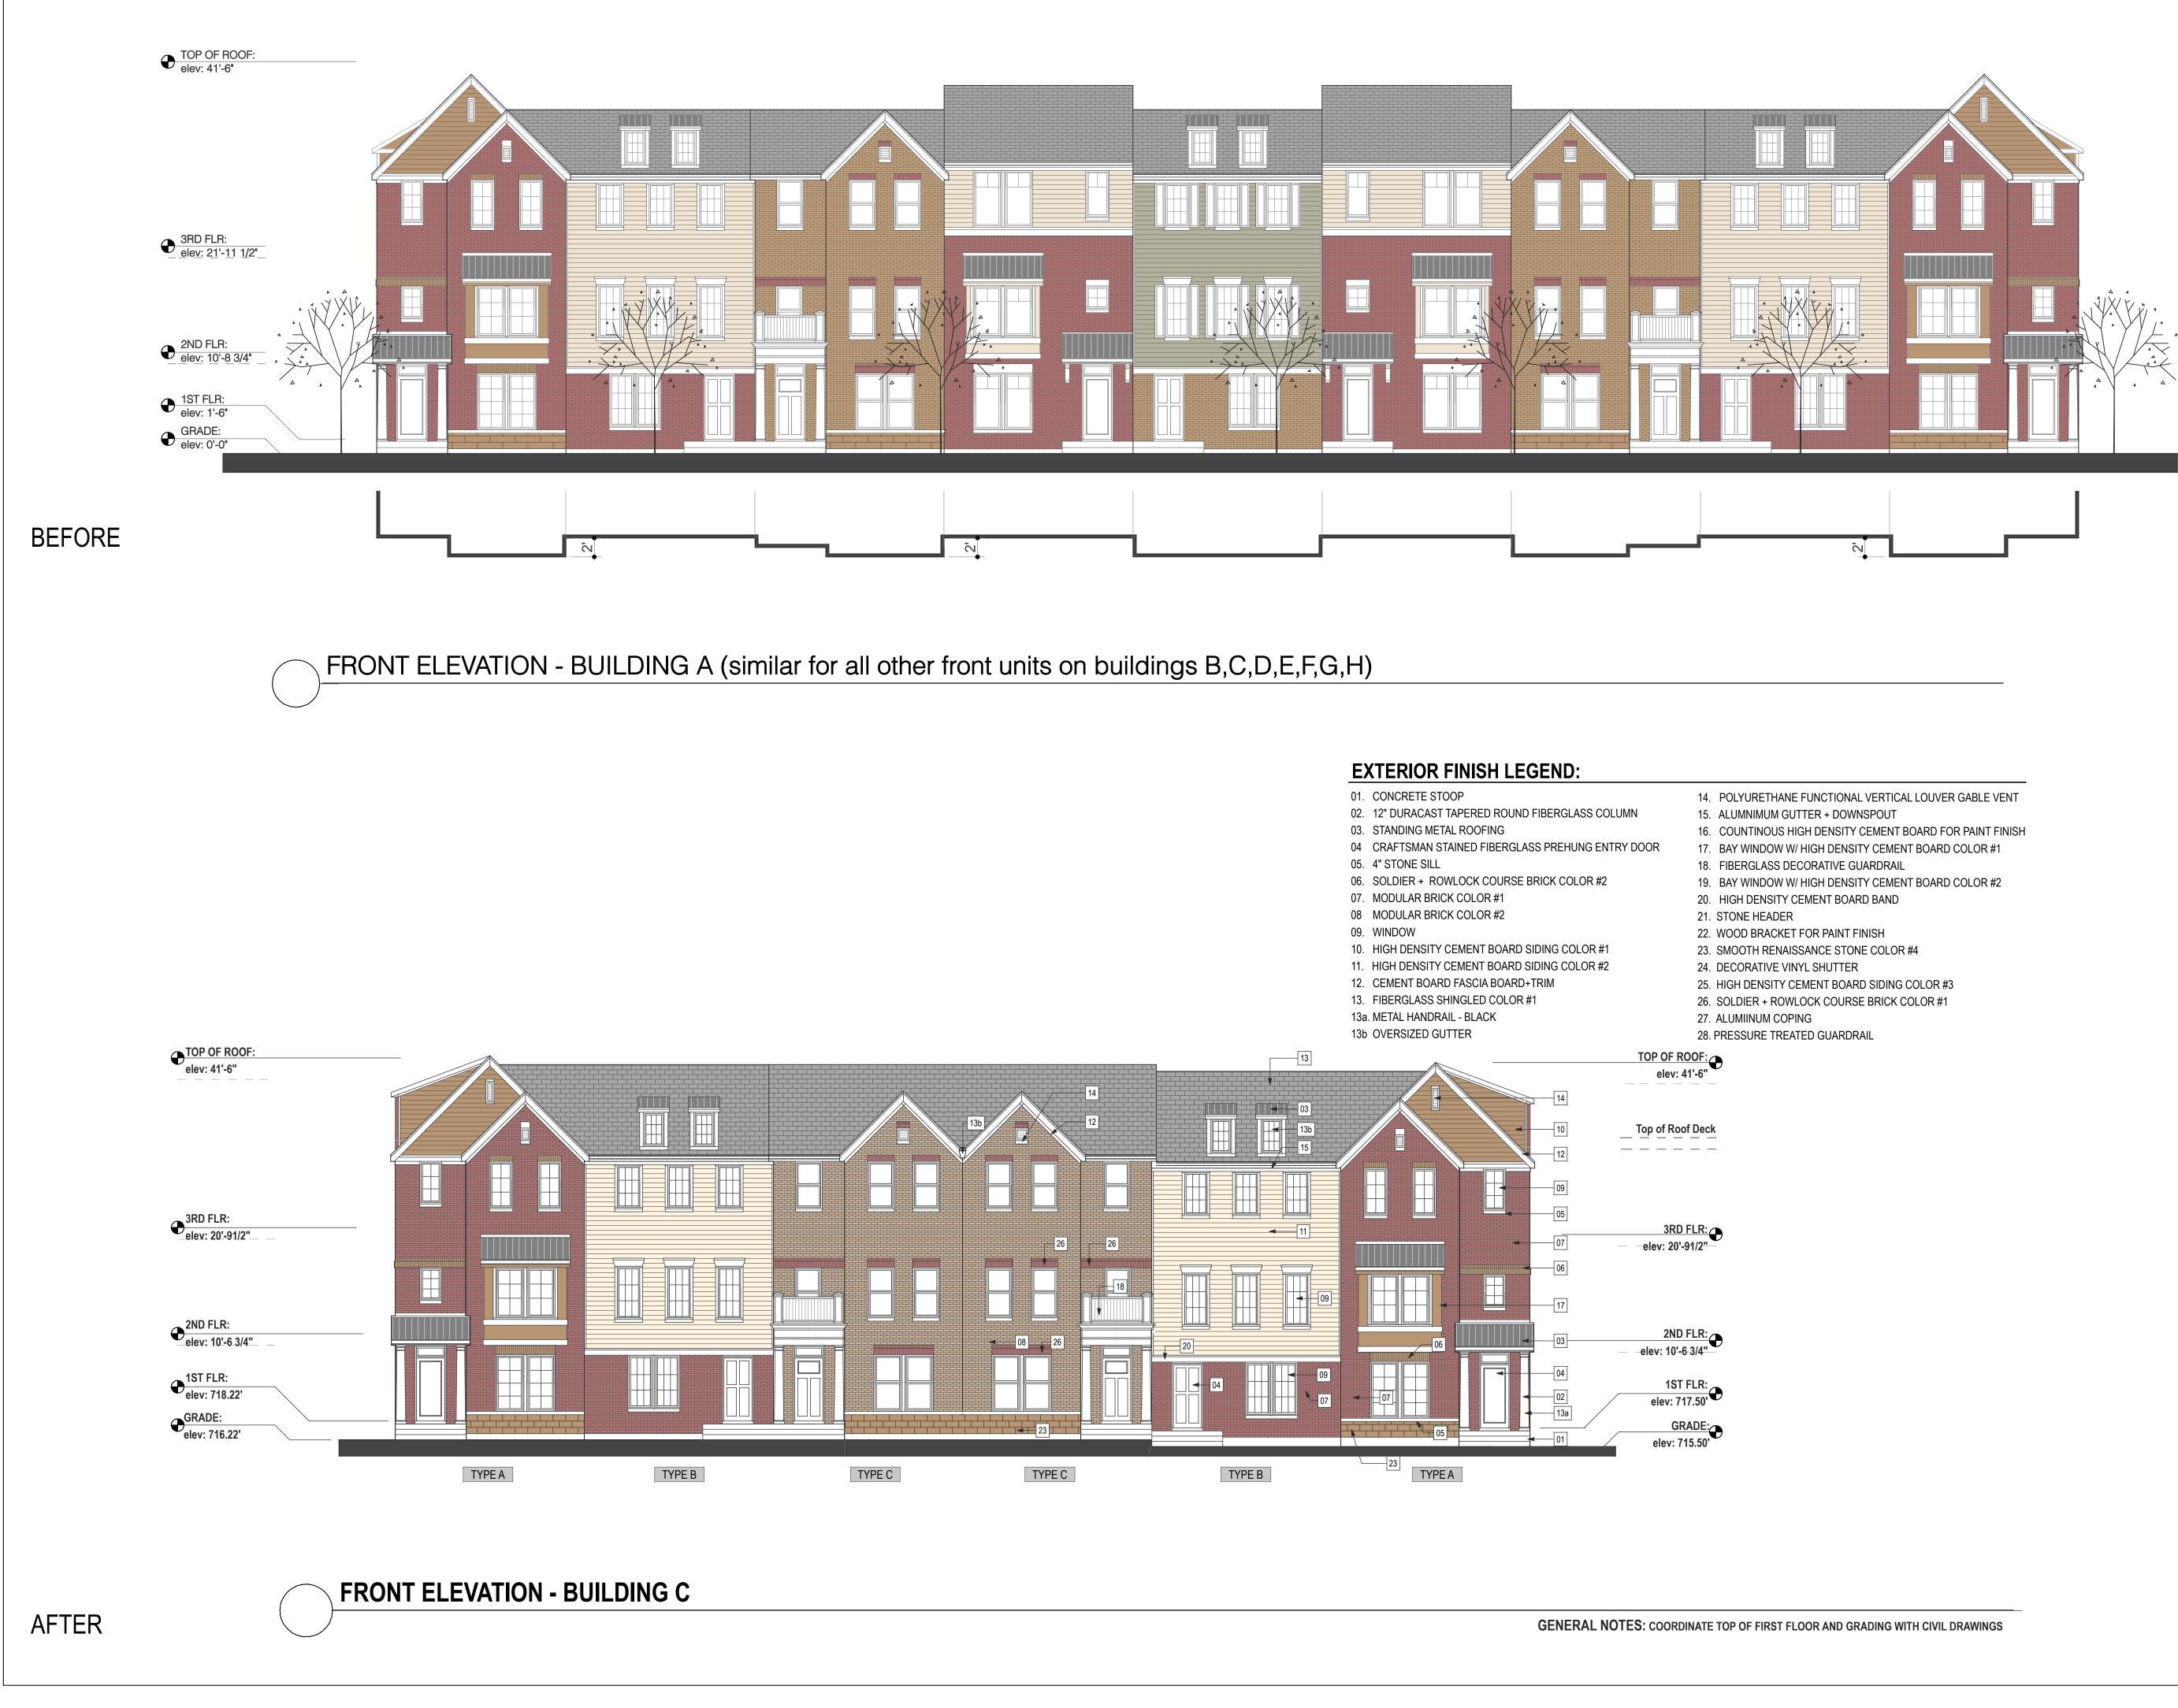

### **EXTERIOR FINISH LEGEND:**

- 01. CONCRETE STOOP 02. 12" DURACAST TAPERED ROUND FIBERGLASS COLUMN
- 03. STANDING METAL ROOFING
- 04 CRAFTSMAN STAINED FIBERGLASS PREHUNG ENTRY DOOR
- 05. 4" STONE SILL
- 06. SOLDIER + ROWLOCK COURSE BRICK COLOR #2 07. MODULAR BRICK COLOR #1
- 08 MODULAR BRICK COLOR #2
- 09. WINDOW
- 10. HIGH DENSITY CEMENT BOARD SIDING COLOR #1
- 11. HIGH DENSITY CEMENT BOARD SIDING COLOR #2
- 12. CEMENT BOARD FASCIA BOARD+TRIM 13. FIBERGLASS SHINGLED COLOR #1

Project No:

- 14. POLYURETHANE FUNCTIONAL VERTICAL LOUVER GABLE VENT 15. ALUMNIMUM GUTTER + DOWNSPOUT
- 16. COUNTINOUS HIGH DENSITY CEMENT BOARD FOR PAINT FINISH 17. BAY WINDOW W/ HIGH DENSITY CEMENT BOARD COLOR #1
- 18. FIBERGLASS DECORATIVE GUARDRAIL
- 19. BAY WINDOW W/ HIGH DENSITY CEMENT BOARD COLOR #2 20. HIGH DENSITY CEMENT BOARD BAND
- 21. STONE HEADER
- 22. WOOD BRACKET FOR PAINT FINISH 23. SMOOTH RENAISSANCE STONE COLOR #4
- 24. DECORATIVE VINYL SHUTTER
- 25. HIGH DENSITY CEMENT BOARD SIDING COLOR #3
- 26. SOLDIER + ROWLOCK COURSE BRICK COLOR #1
- 27. ALUMIINUM COPING 28. PRESSURE TREATED GUARDRAIL