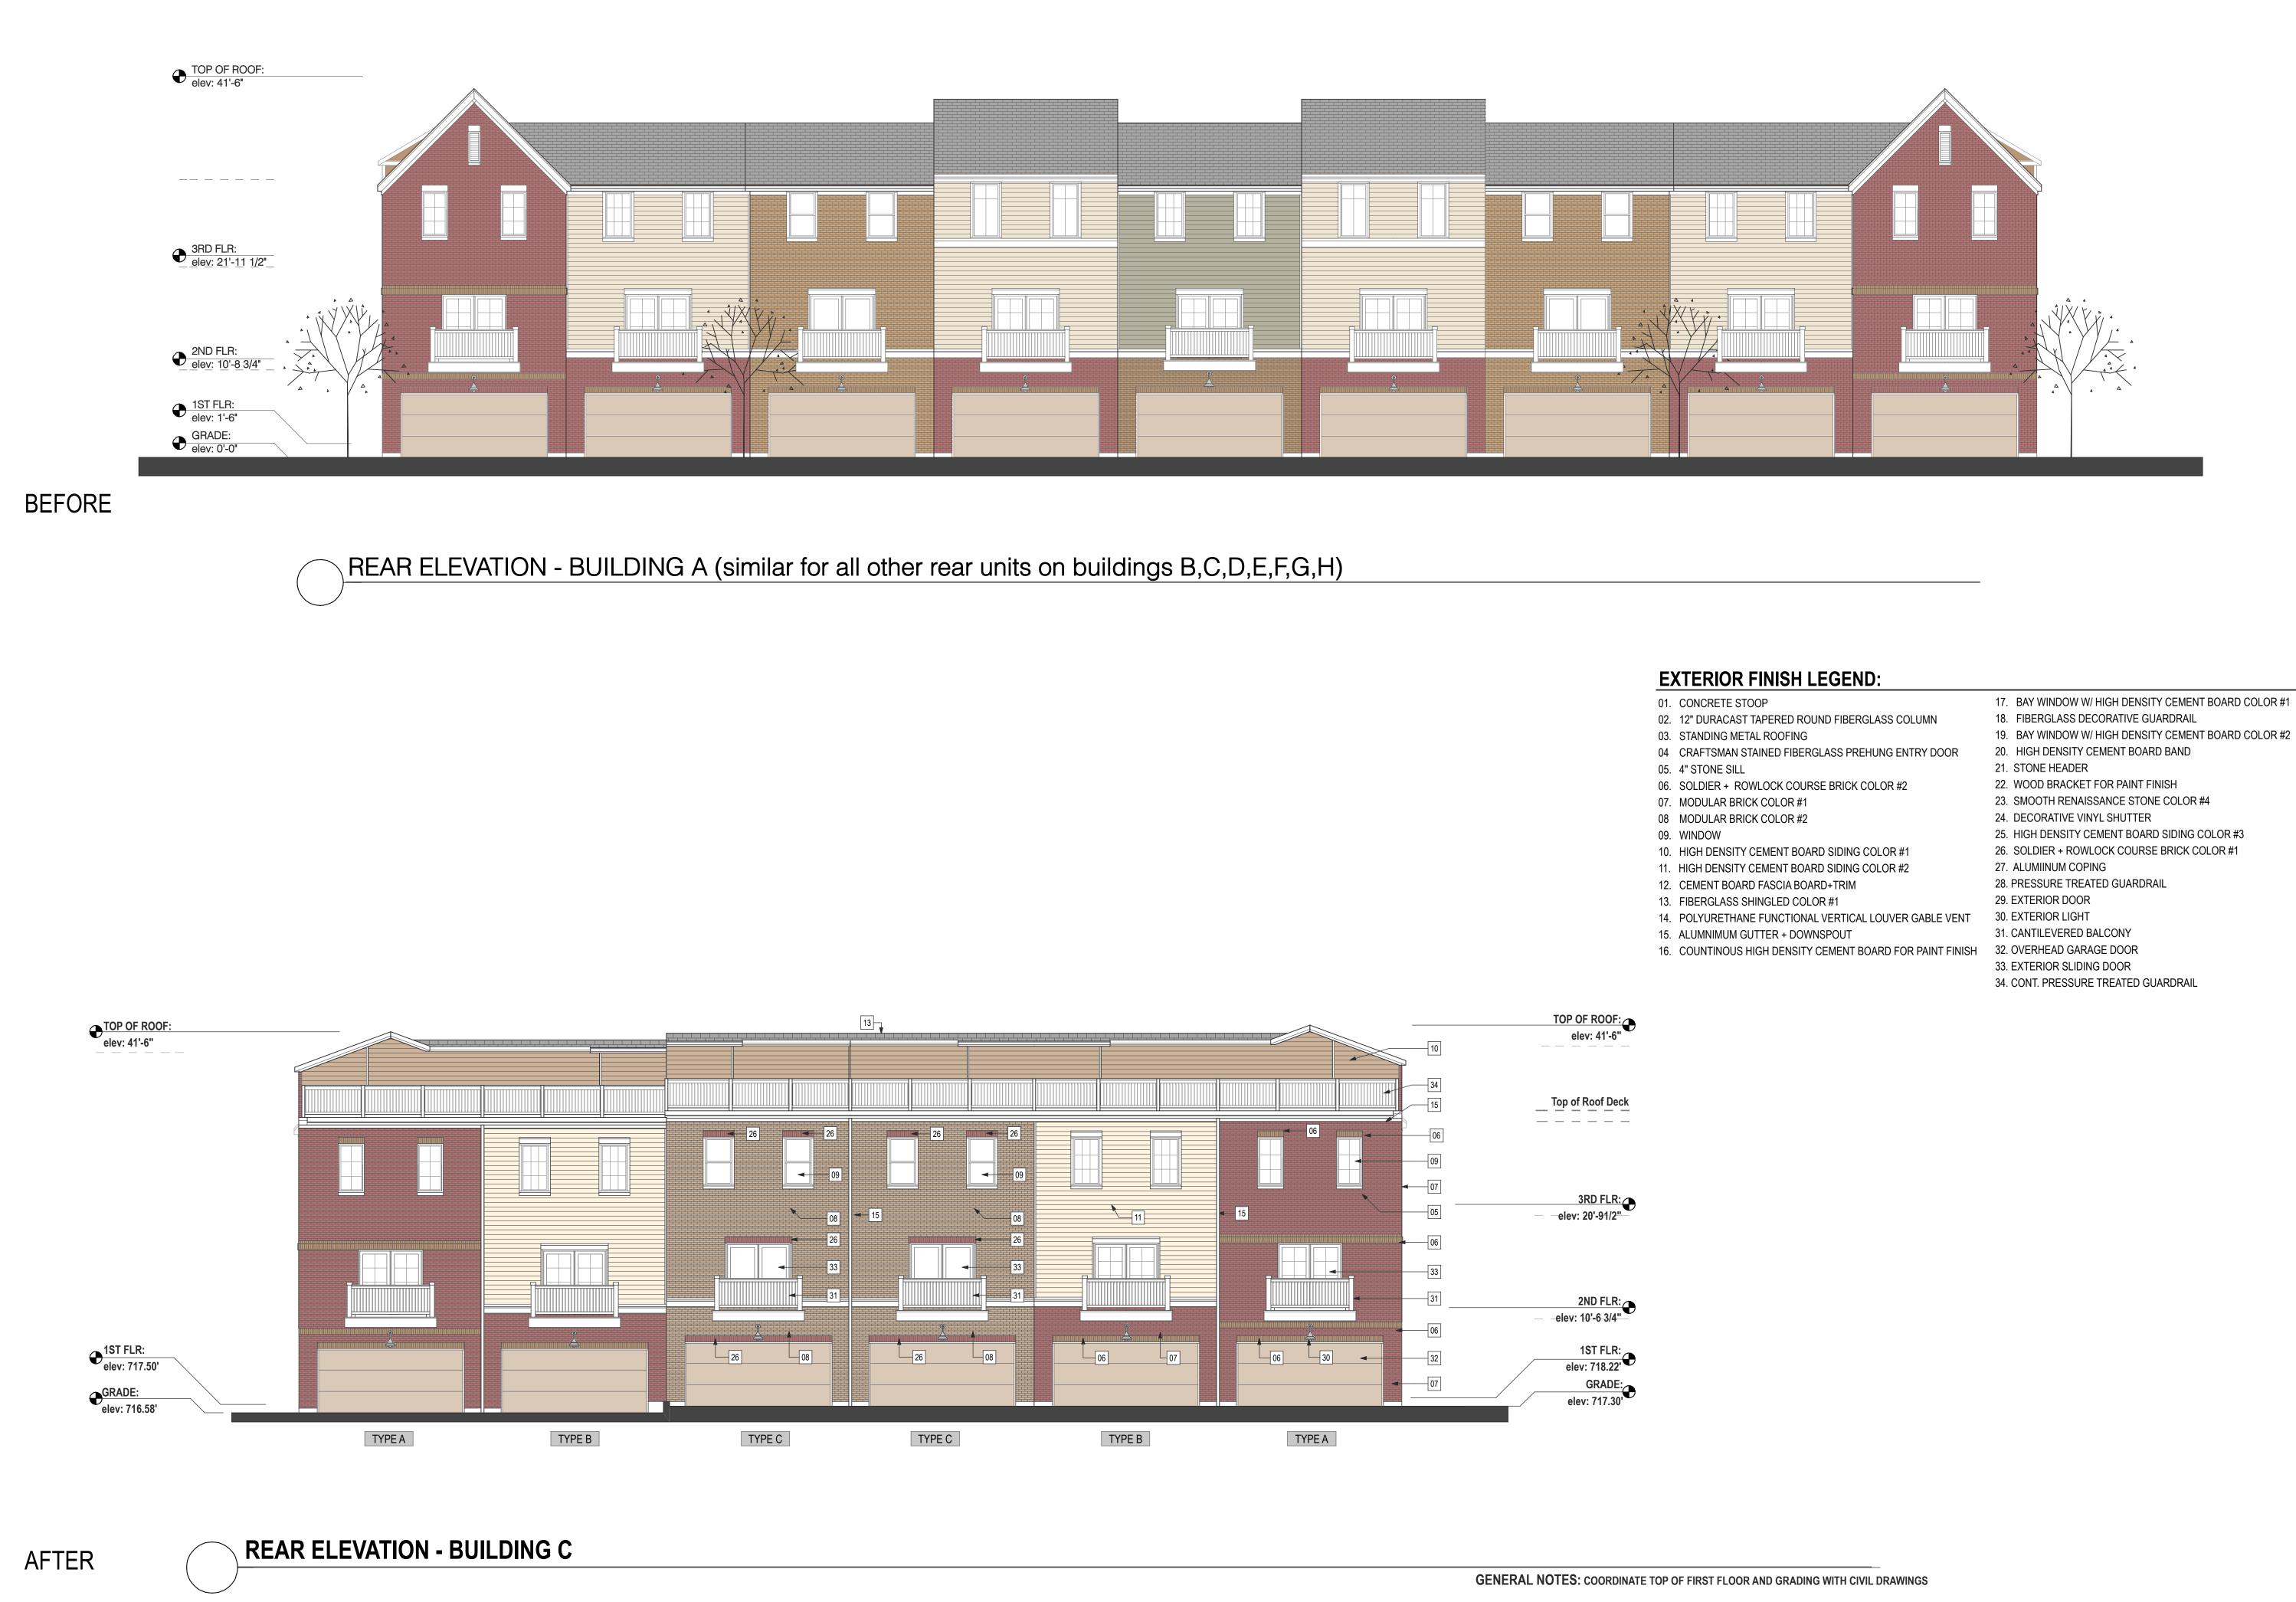

## BEFORE

 TOP OF ROOF: elev: 41'-6" \_\_ \_ \_ \_ \_ \_ 2ND FLR: elev: 10'-8\_3/4" ● 1ST FLR: elev: 1'-6" GRADE: elev: 0'-0"

### **EXTERIOR FINISH LEGEND:**

- 01. CONCRETE STOOP 02. 12" DURACAST TAPERED ROUND FIBERGLASS COLUMN
- 03. STANDING METAL ROOFING
- 04 CRAFTSMAN STAINED FIBERGLASS PREHUNG ENTRY DOOR
- 05. 4" STONE SILL
- 06. SOLDIER + ROWLOCK COURSE BRICK COLOR #2 07. MODULAR BRICK COLOR #1
- 08 MODULAR BRICK COLOR #2
- 09. WINDOW
- 10. HIGH DENSITY CEMENT BOARD SIDING COLOR #1
- 11. HIGH DENSITY CEMENT BOARD SIDING COLOR #2
- 12. CEMENT BOARD FASCIA BOARD+TRIM 13. FIBERGLASS SHINGLED COLOR #1

**GENERAL NOTES:** COORDINATE TOP OF FIRST FLOOR AND GRADING WITH CIVIL DRAWINGS

| john conrad schiess architect | john@jcsarchitect.com                                             |
|-------------------------------|-------------------------------------------------------------------|
| schiess                       | 400 ashland ave. river forest illinois 60305<br>tel. 708.366.1500 |
| Irad                          | river fore                                                        |
| hn cor                        | 400 ashland ave.<br>tel. 708.366.1500                             |
| 0                             | 400<br>tel.                                                       |

Project No:

- 14. POLYURETHANE FUNCTIONAL VERTICAL LOUVER GABLE VENT 15. ALUMNIMUM GUTTER + DOWNSPOUT
- 16. COUNTINOUS HIGH DENSITY CEMENT BOARD FOR PAINT FINISH 17. BAY WINDOW W/ HIGH DENSITY CEMENT BOARD COLOR #1
- 18. FIBERGLASS DECORATIVE GUARDRAIL
- 19. BAY WINDOW W/ HIGH DENSITY CEMENT BOARD COLOR #2 20. HIGH DENSITY CEMENT BOARD BAND
- 21. STONE HEADER
- 22. WOOD BRACKET FOR PAINT FINISH 23. SMOOTH RENAISSANCE STONE COLOR #4
- 24. DECORATIVE VINYL SHUTTER
- 25. HIGH DENSITY CEMENT BOARD SIDING COLOR #3
- 26. SOLDIER + ROWLOCK COURSE BRICK COLOR #1
- 27. ALUMIINUM COPING 28. PRESSURE TREATED GUARDRAIL

- 17. BAY WINDOW W/ HIGH DENSITY CEMENT BOARD COLOR #1

- 25. HIGH DENSITY CEMENT BOARD SIDING COLOR #3
- 26. SOLDIER + ROWLOCK COURSE BRICK COLOR #1

Sheet Title PROPOSED ELEVATIONS

SK13

Sheet No.

|              | 17. BAY WINDOW W/ HIGH DENSITY CEMENT BOARD COLOR #1 |
|--------------|------------------------------------------------------|
| UMN          | 18. FIBERGLASS DECORATIVE GUARDRAIL                  |
|              | 19. BAY WINDOW W/ HIGH DENSITY CEMENT BOARD COLOR #2 |
| RY DOOR      | 20. HIGH DENSITY CEMENT BOARD BAND                   |
|              | 21. STONE HEADER                                     |
|              | 22. WOOD BRACKET FOR PAINT FINISH                    |
|              | 23. SMOOTH RENAISSANCE STONE COLOR #4                |
|              | 24. DECORATIVE VINYL SHUTTER                         |
|              | 25. HIGH DENSITY CEMENT BOARD SIDING COLOR #3        |
|              | 26. SOLDIER + ROWLOCK COURSE BRICK COLOR #1          |
|              | 27. ALUMIINUM COPING                                 |
|              | 28. PRESSURE TREATED GUARDRAIL                       |
|              | 29. EXTERIOR DOOR                                    |
| GABLE VENT   | 30. EXTERIOR LIGHT                                   |
|              | 31. CANTILEVERED BALCONY                             |
| PAINT FINISH | 32. OVERHEAD GARAGE DOOR                             |