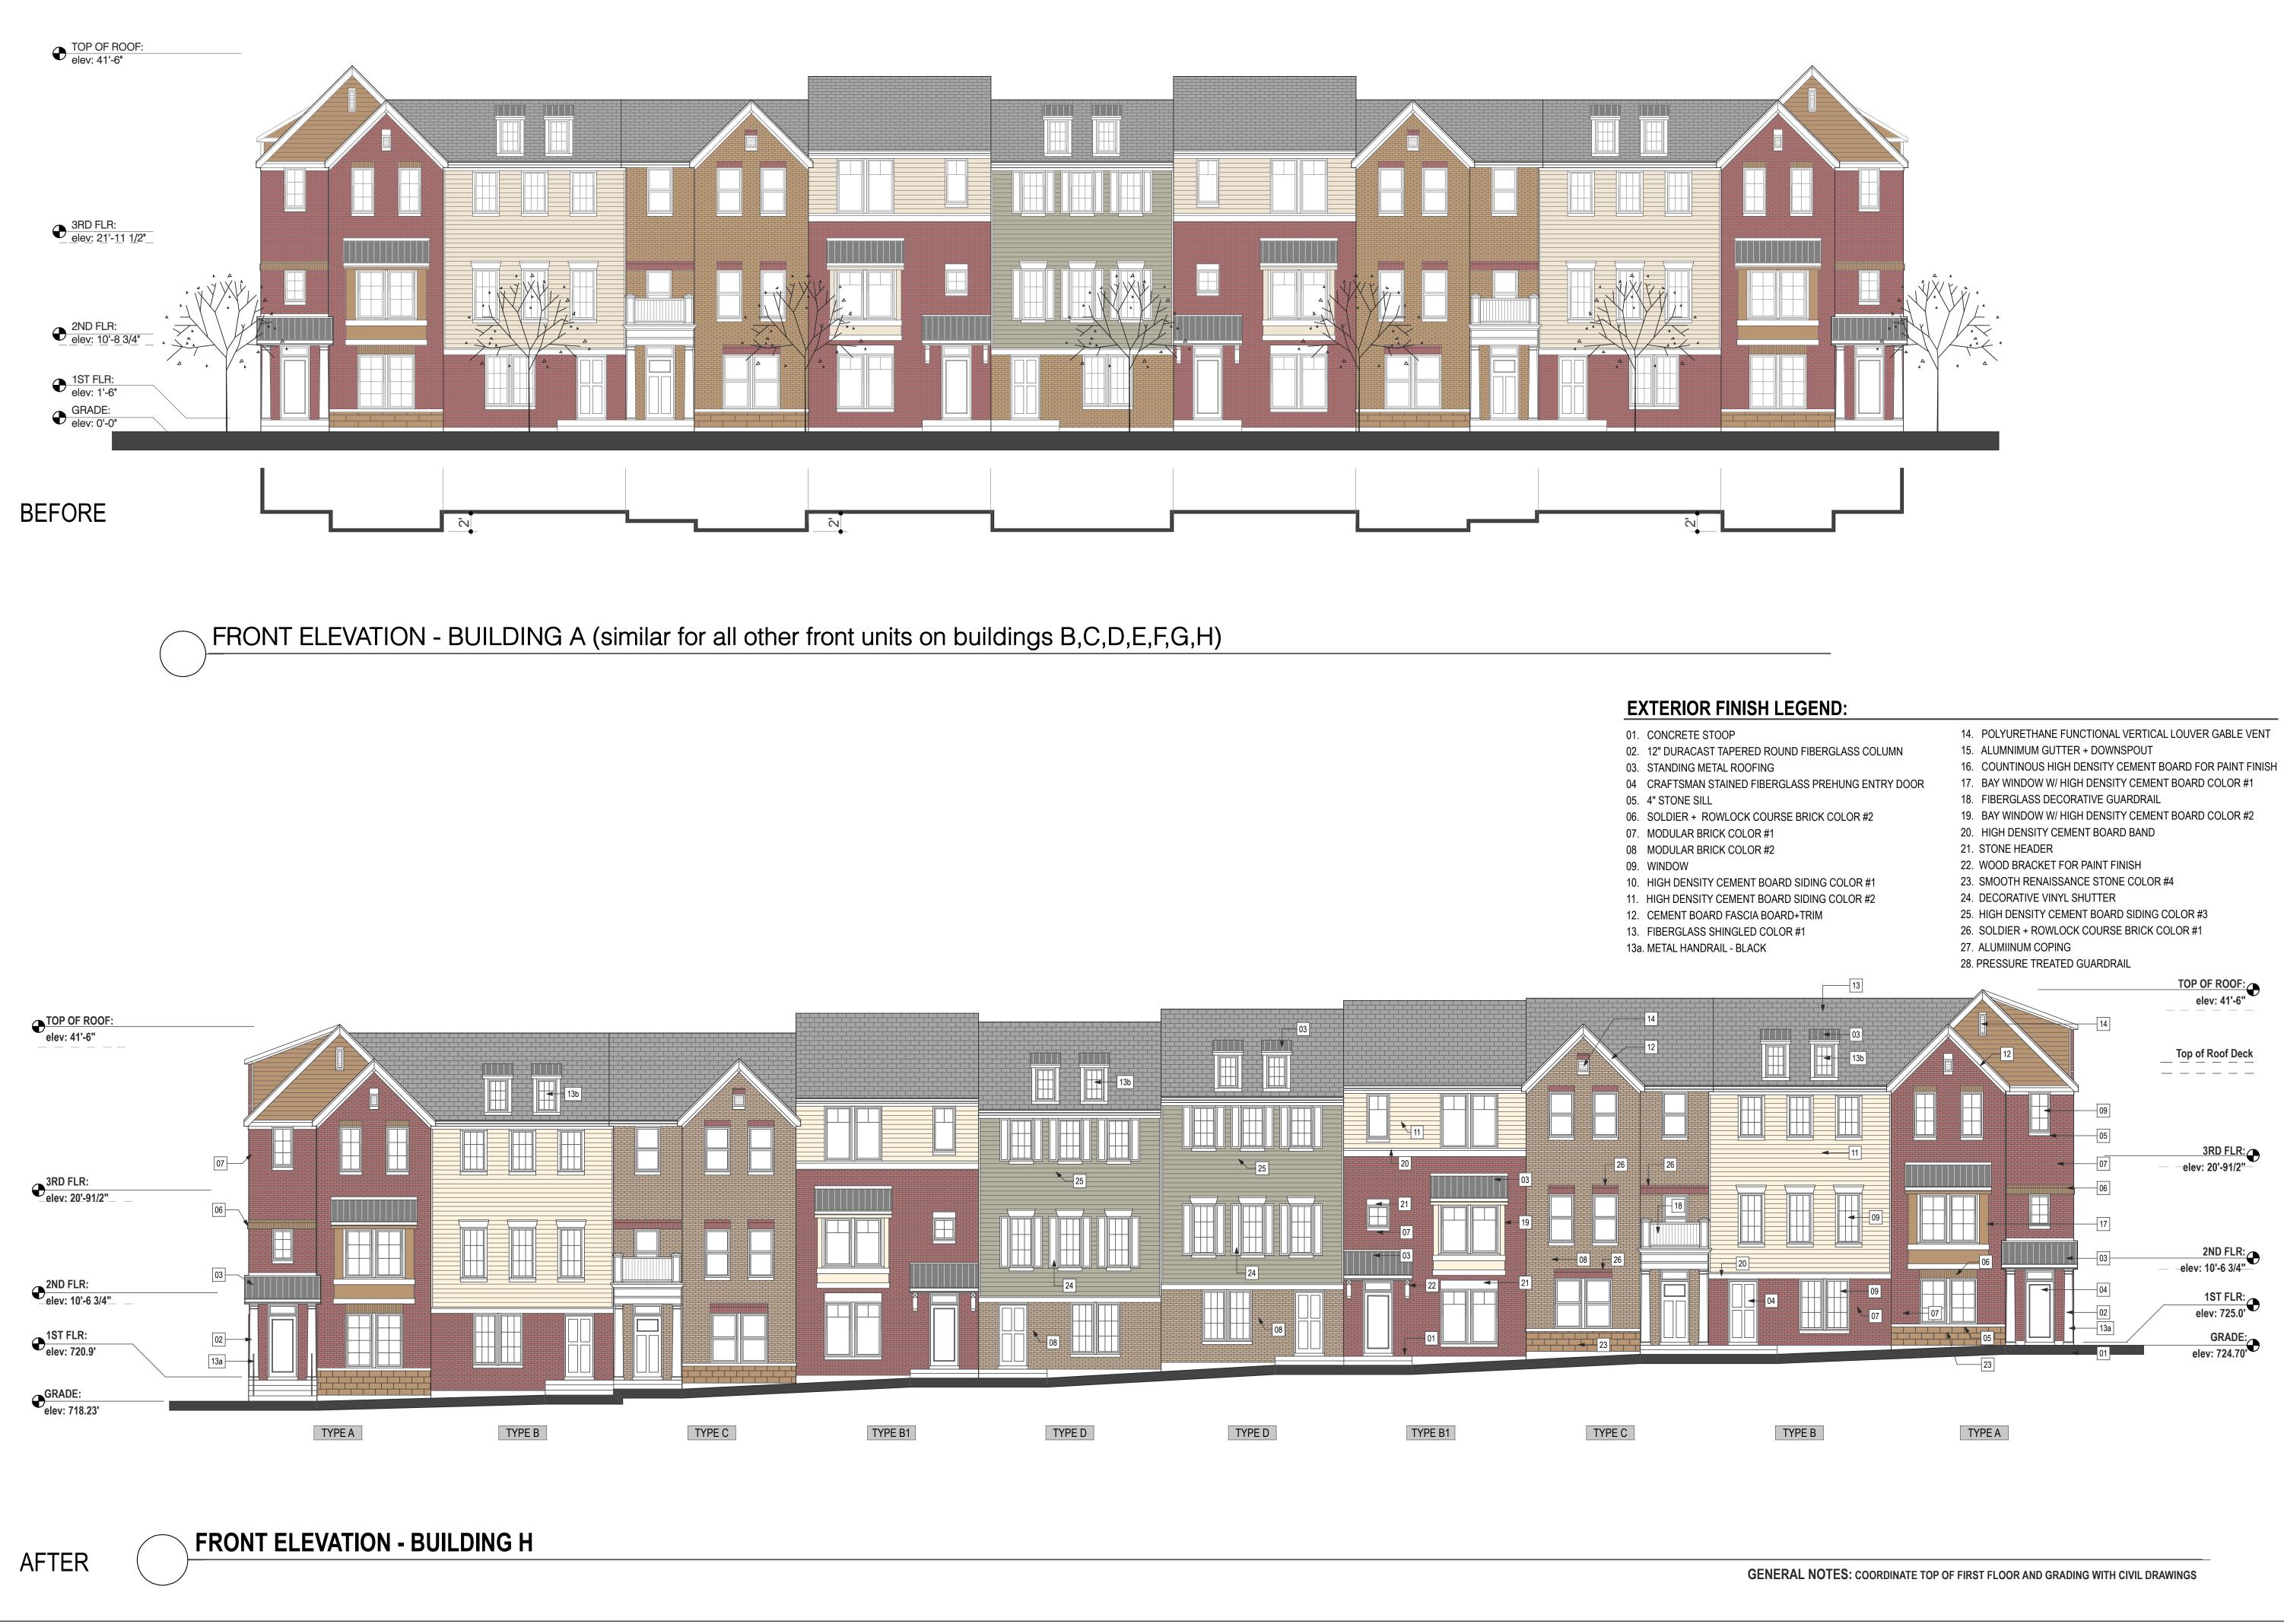

### **EXTERIOR FINISH LEGEND:**

- 01. CONCRETE STOOP 02. 12" DURACAST TAPERED ROUND FIBERGLASS COLUMN
- 03. STANDING METAL ROOFING
- 04 CRAFTSMAN STAINED FIBERGLASS PREHUNG ENTRY DOOR
- 05. 4" STONE SILL
- 06. SOLDIER + ROWLOCK COURSE BRICK COLOR #2 07. MODULAR BRICK COLOR #1
- 08 MODULAR BRICK COLOR #2
- 09. WINDOW
- 10. HIGH DENSITY CEMENT BOARD SIDING COLOR #1
- 11. HIGH DENSITY CEMENT BOARD SIDING COLOR #2
- 12. CEMENT BOARD FASCIA BOARD+TRIM 13. FIBERGLASS SHINGLED COLOR #1

Project No:

- 14. POLYURETHANE FUNCTIONAL VERTICAL LOUVER GABLE VENT 15. ALUMNIMUM GUTTER + DOWNSPOUT
- 16. COUNTINOUS HIGH DENSITY CEMENT BOARD FOR PAINT FINISH 17. BAY WINDOW W/ HIGH DENSITY CEMENT BOARD COLOR #1
- 18. FIBERGLASS DECORATIVE GUARDRAIL
- 19. BAY WINDOW W/ HIGH DENSITY CEMENT BOARD COLOR #2 20. HIGH DENSITY CEMENT BOARD BAND
- 21. STONE HEADER
- 22. WOOD BRACKET FOR PAINT FINISH 23. SMOOTH RENAISSANCE STONE COLOR #4
- 24. DECORATIVE VINYL SHUTTER
- 25. HIGH DENSITY CEMENT BOARD SIDING COLOR #3
- 26. SOLDIER + ROWLOCK COURSE BRICK COLOR #1
- 27. ALUMIINUM COPING 28. PRESSURE TREATED GUARDRAIL