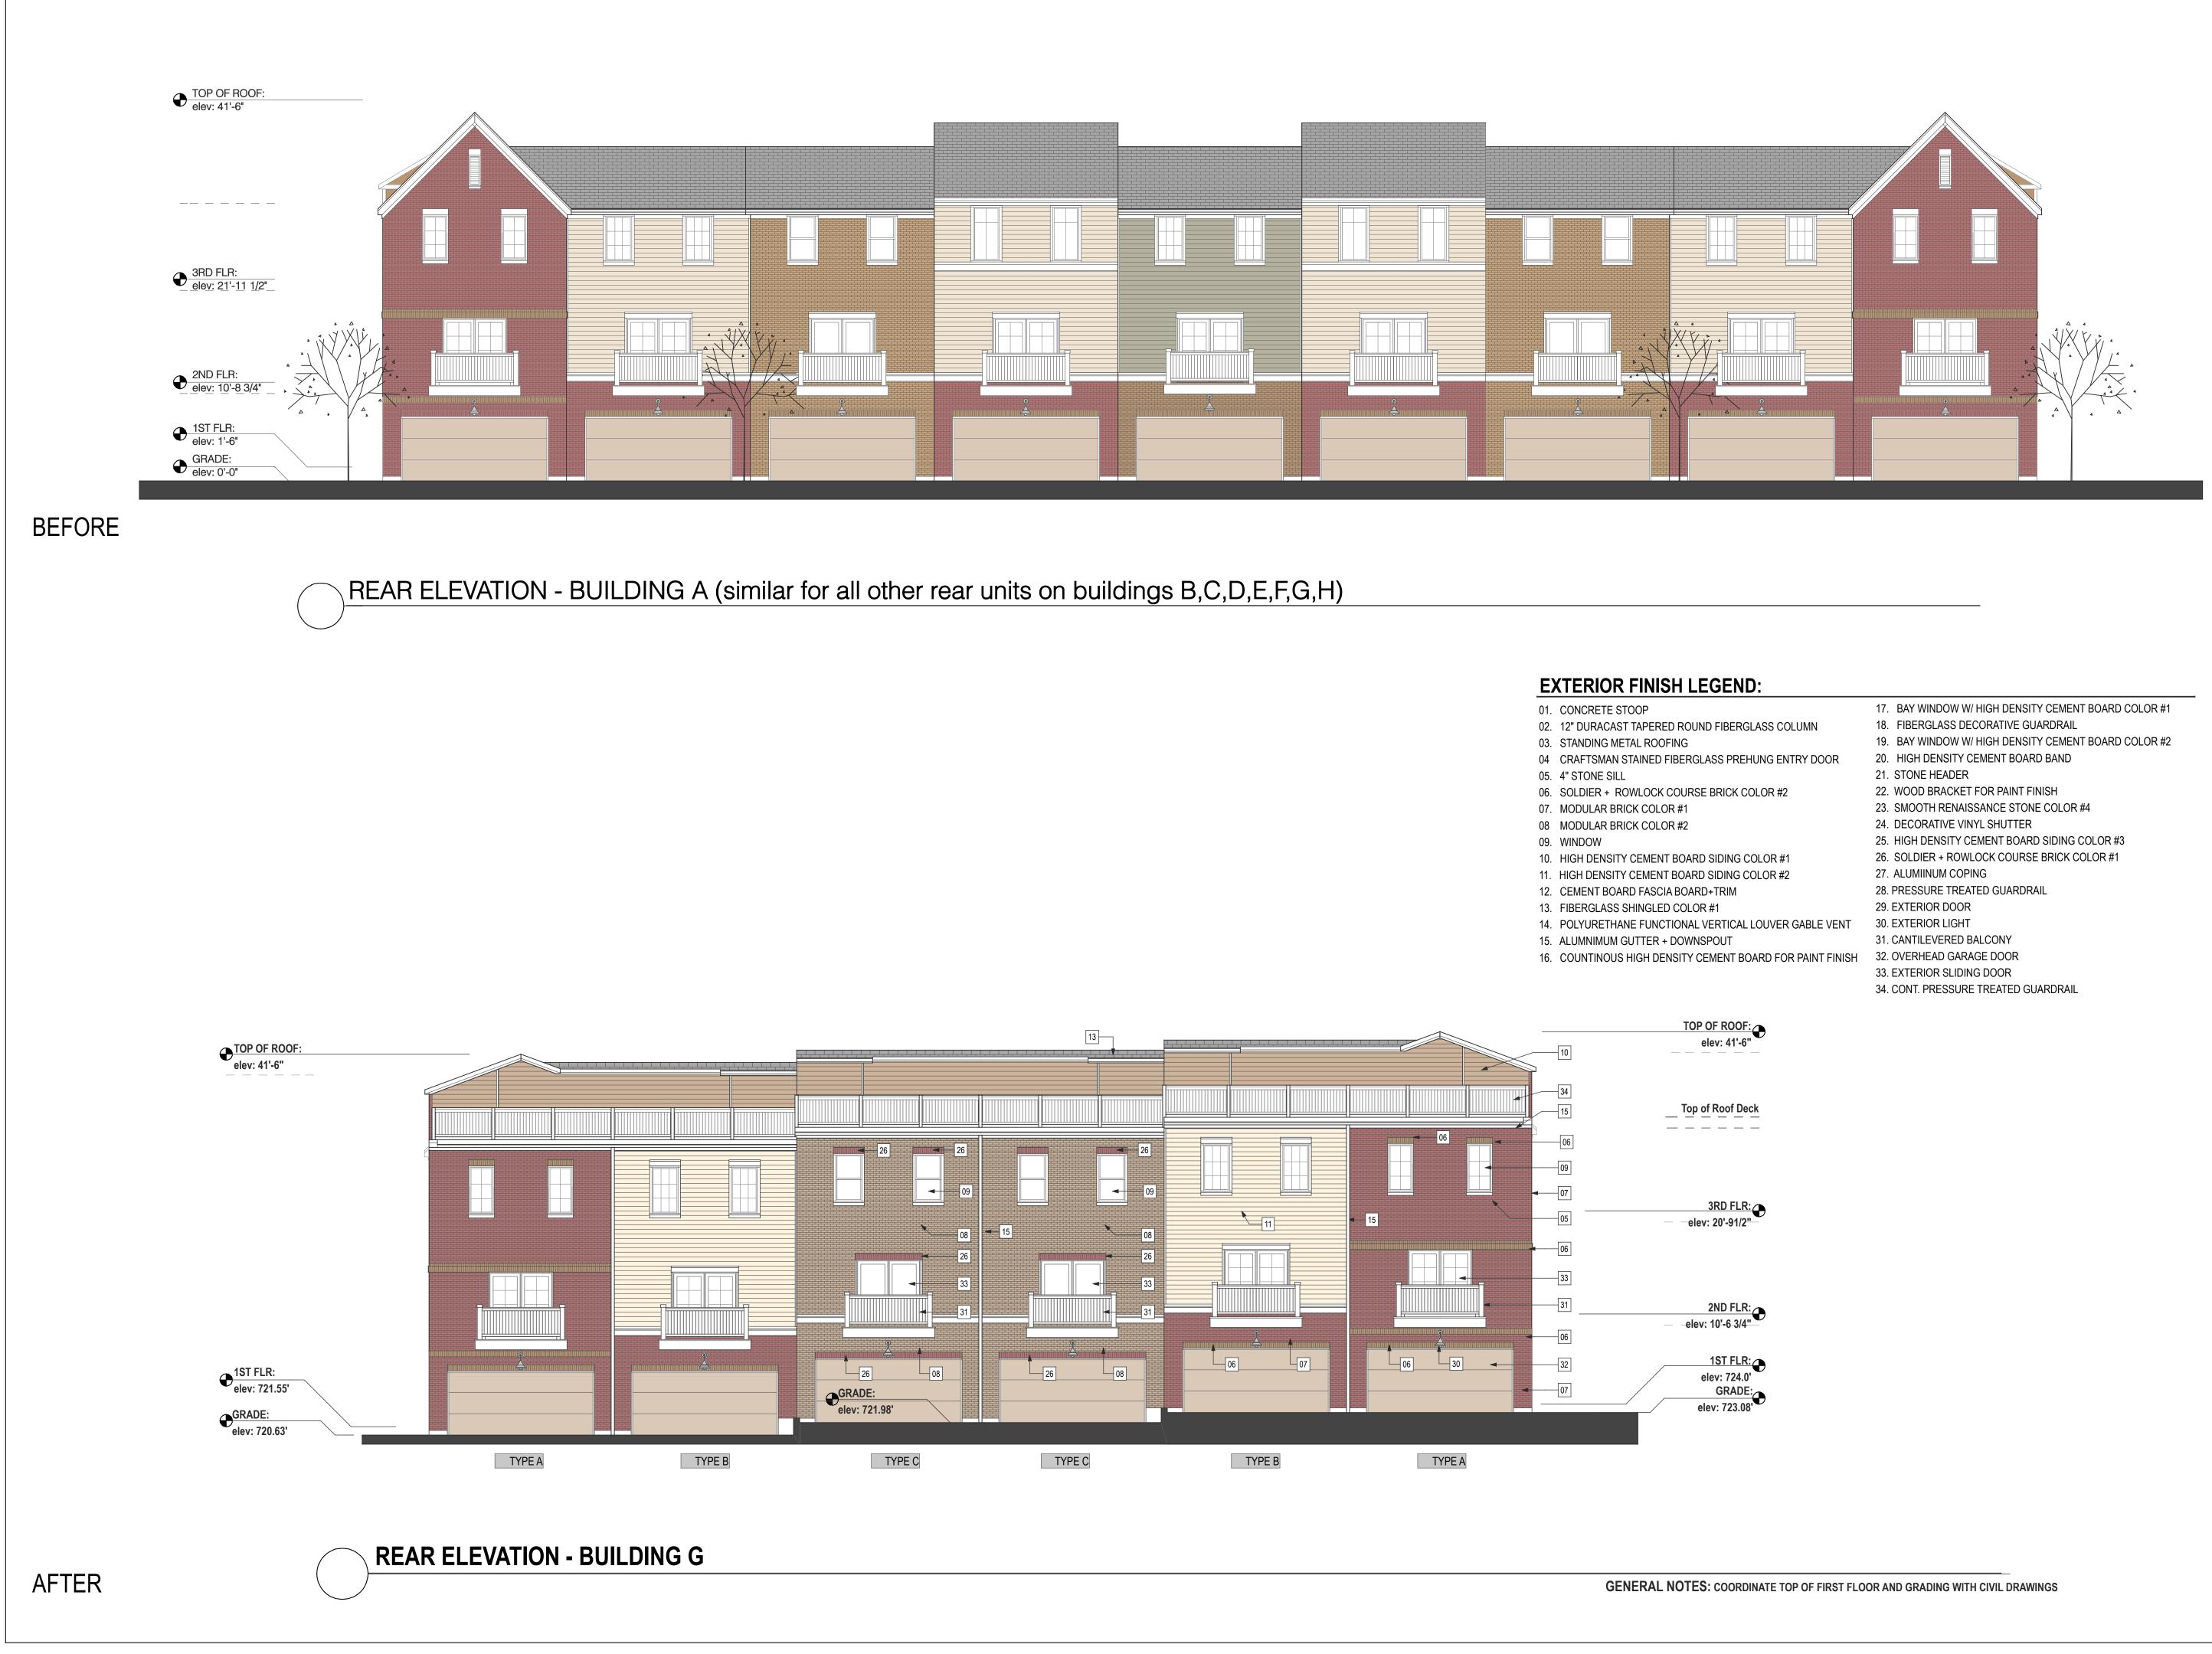

# SIDE ELEVATION - BUILDING C+D (similar for all other end units on buildings A,B,E,F,G,H)

## BEFORE

 TOP OF ROOF: elev: 41'-6" \_\_ \_ \_ \_ \_ \_ 2ND FLR: elev: 10'-8\_3/4" ● 1ST FLR: elev: 1'-6" GRADE: elev: 0'-0"

### **EXTERIOR FINISH LEGEND:**

- 01. CONCRETE STOOP 02. 12" DURACAST TAPERED ROUND FIBERGLASS COLUMN
- 03. STANDING METAL ROOFING
- 04 CRAFTSMAN STAINED FIBERGLASS PREHUNG ENTRY DOOR
- 05. 4" STONE SILL
- 06. SOLDIER + ROWLOCK COURSE BRICK COLOR #2 07. MODULAR BRICK COLOR #1
- 08 MODULAR BRICK COLOR #2
- 09. WINDOW
- 10. HIGH DENSITY CEMENT BOARD SIDING COLOR #1
- 11. HIGH DENSITY CEMENT BOARD SIDING COLOR #2
- 12. CEMENT BOARD FASCIA BOARD+TRIM 13. FIBERGLASS SHINGLED COLOR #1

**GENERAL NOTES:** COORDINATE TOP OF FIRST FLOOR AND GRADING WITH CIVIL DRAWINGS

| john conrad schiess architect | john@jcsarchitect.com                                             |
|-------------------------------|-------------------------------------------------------------------|
| schiess                       | 400 ashland ave. river forest illinois 60305<br>tel. 708.366.1500 |
| Irad                          | river fore                                                        |
| hn cor                        | 400 ashland ave.<br>tel. 708.366.1500                             |
| 0                             | 400<br>tel.                                                       |