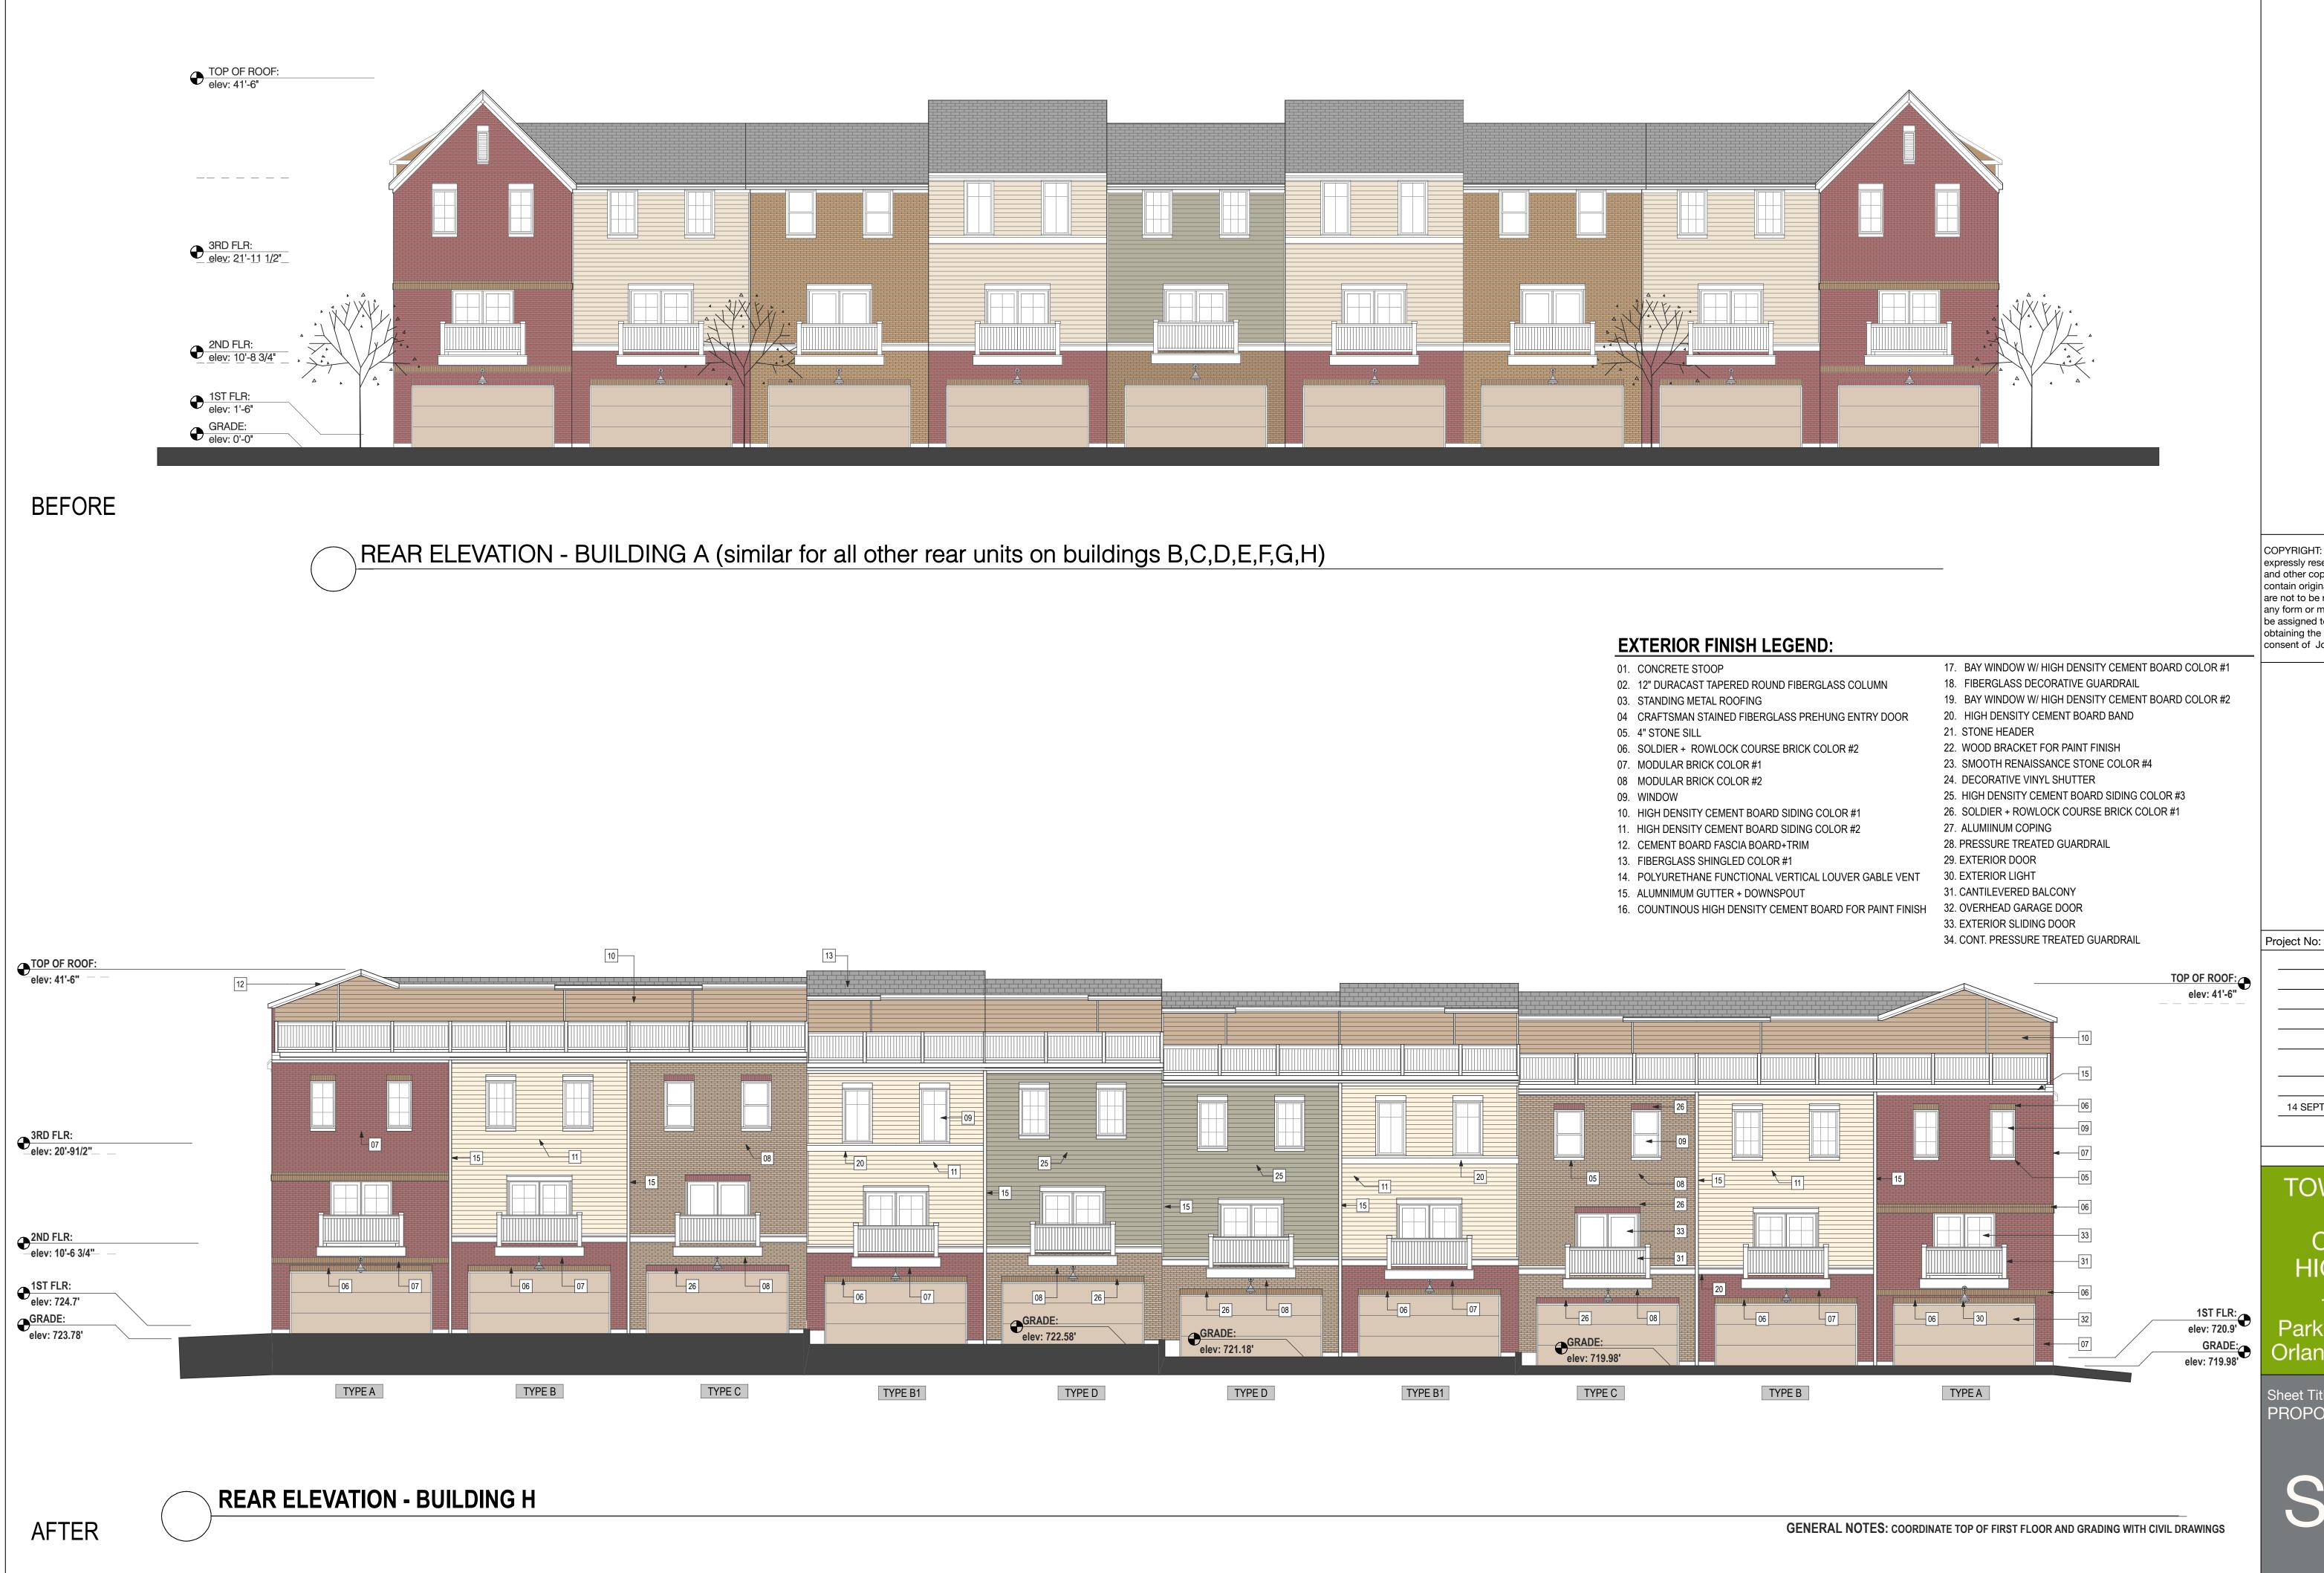

# SIDE ELEVATION - BUILDING C+D (similar for all other end units on buildings A,B,E,F,G,H)

## BEFORE

 TOP OF ROOF: elev: 41'-6" \_\_ \_ \_ \_ \_ \_ 2ND FLR: elev: 10'-8\_3/4" ● 1ST FLR: elev: 1'-6" GRADE: elev: 0'-0"

### **EXTERIOR FINISH LEGEND:**

- 01. CONCRETE STOOP 02. 12" DURACAST TAPERED ROUND FIBERGLASS COLUMN
- 03. STANDING METAL ROOFING
- 04 CRAFTSMAN STAINED FIBERGLASS PREHUNG ENTRY DOOR
- 05. 4" STONE SILL
- 06. SOLDIER + ROWLOCK COURSE BRICK COLOR #2 07. MODULAR BRICK COLOR #1
- 08 MODULAR BRICK COLOR #2
- 09. WINDOW
- 10. HIGH DENSITY CEMENT BOARD SIDING COLOR #1
- 11. HIGH DENSITY CEMENT BOARD SIDING COLOR #2
- 12. CEMENT BOARD FASCIA BOARD+TRIM 13. FIBERGLASS SHINGLED COLOR #1

**GENERAL NOTES:** COORDINATE TOP OF FIRST FLOOR AND GRADING WITH CIVIL DRAWINGS

| john conrad schiess architect | john@jcsarchitect.com                                             |
|-------------------------------|-------------------------------------------------------------------|
| schiess                       | 400 ashland ave. river forest illinois 60305<br>tel. 708.366.1500 |
| Irad                          | river fore                                                        |
| hn cor                        | 400 ashland ave.<br>tel. 708.366.1500                             |
| 0                             | 400<br>tel.                                                       |