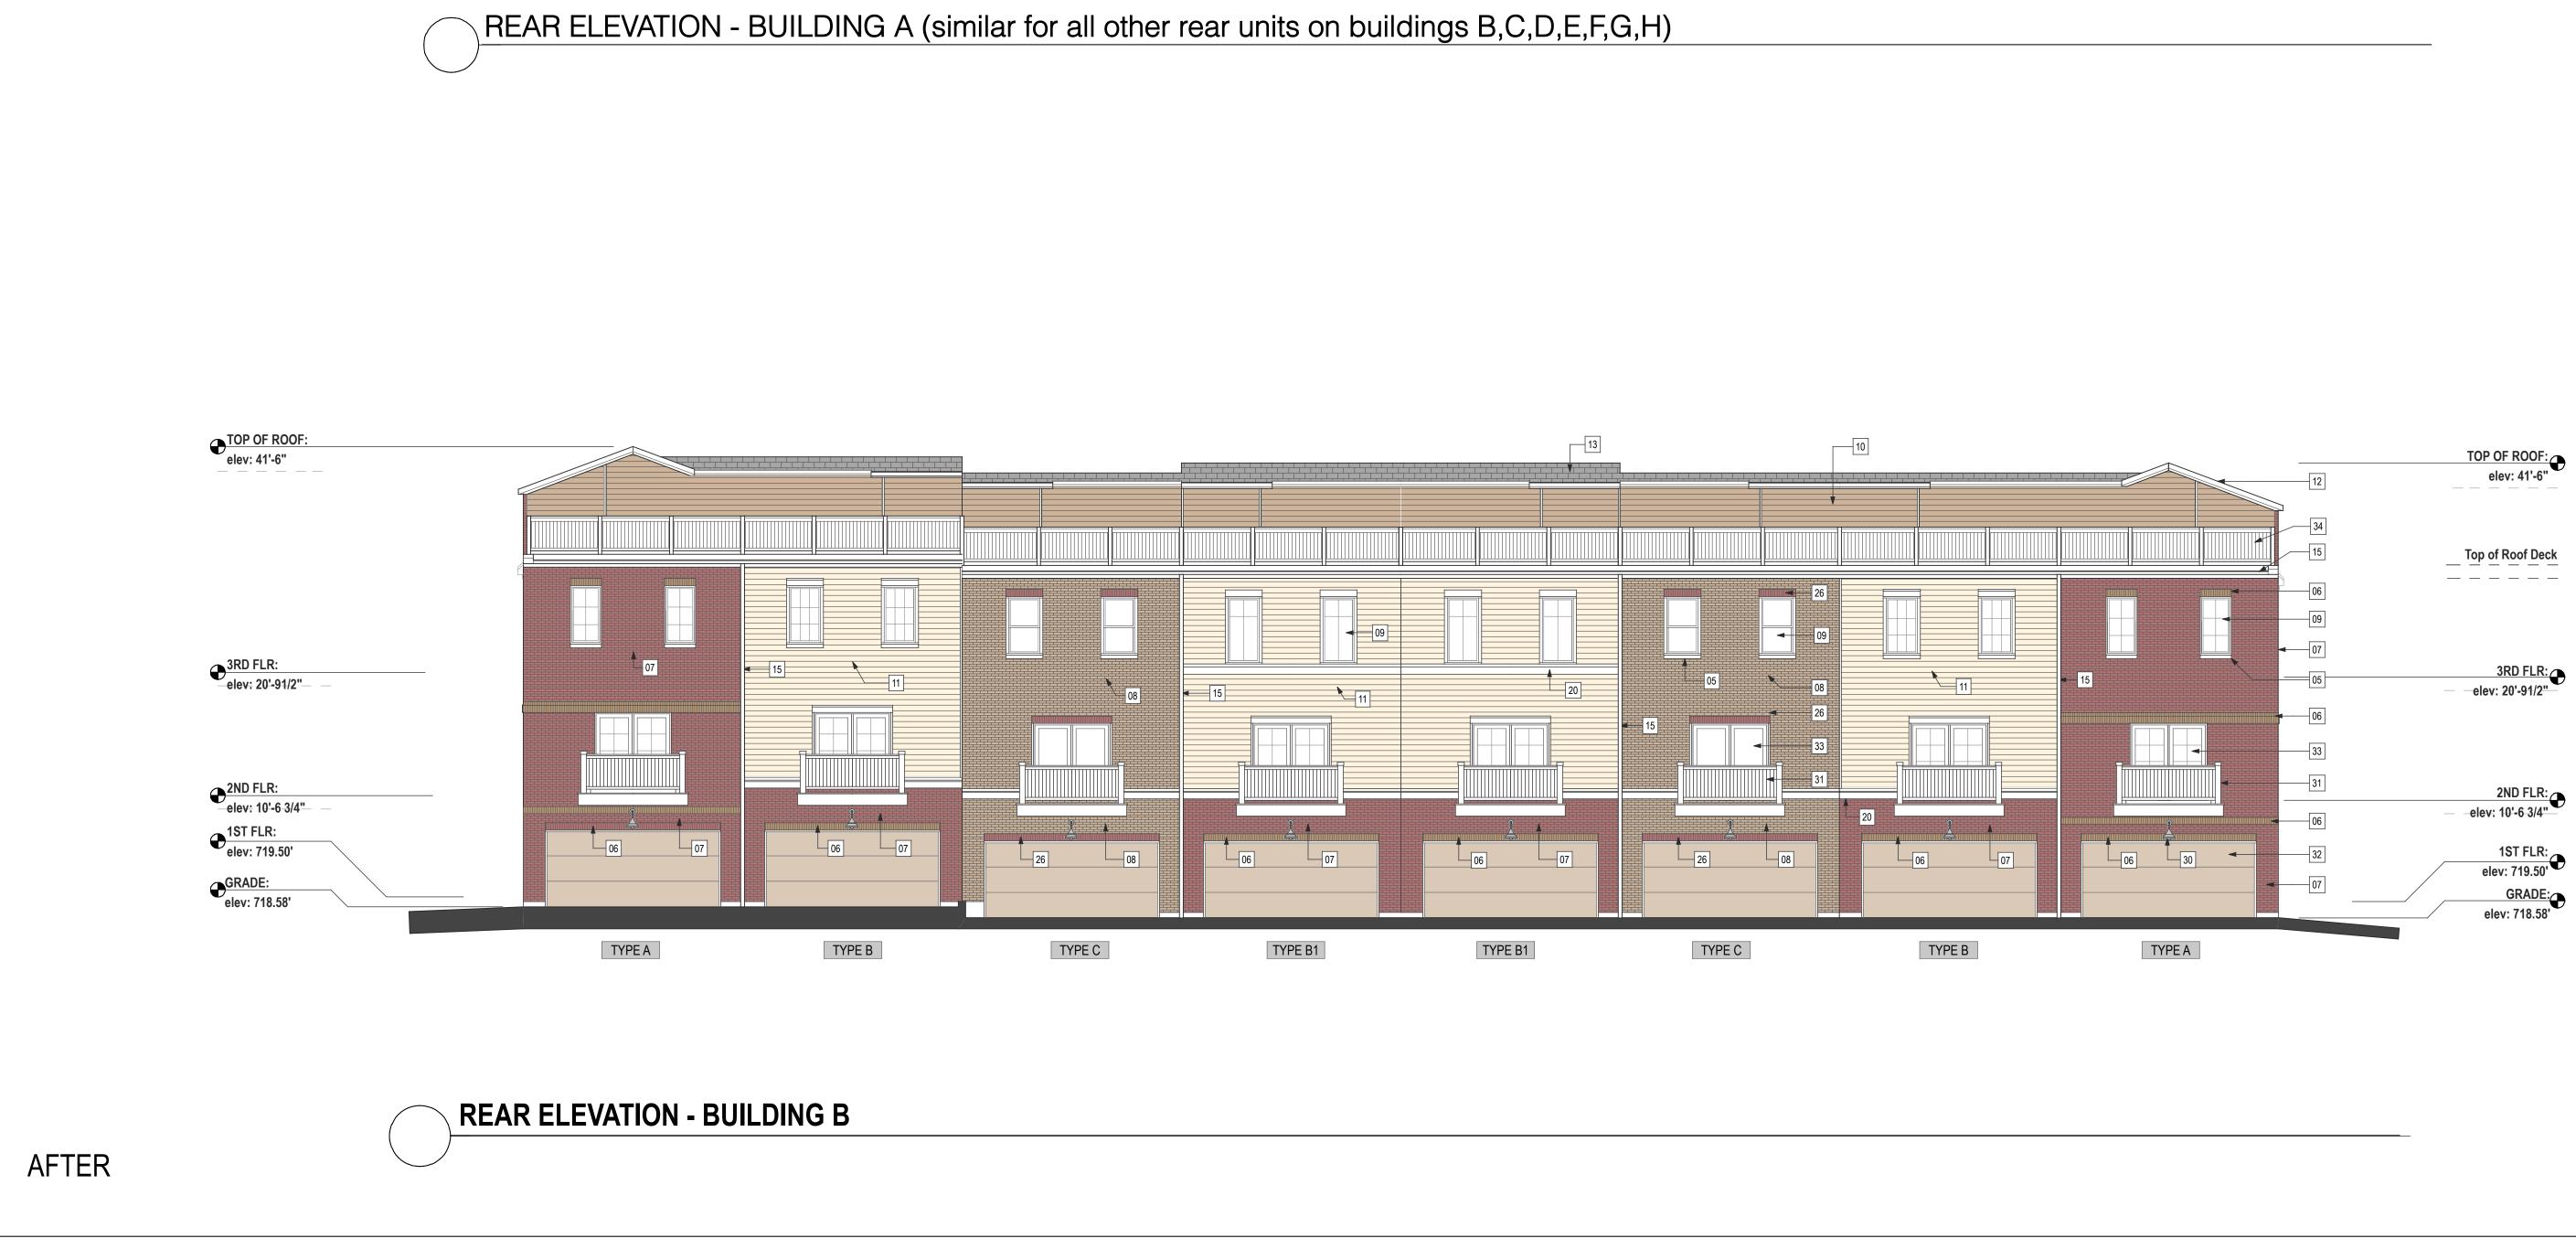

# SIDE ELEVATION - BUILDING C+D (similar for all other end units on buildings A,B,E,F,G,H)

### **EXTERIOR FINISH LEGEND:**

- 01. CONCRETE STOOP 02. 12" DURACAST TAPERED ROUND FIBERGLASS COLUMN
- 03. STANDING METAL ROOFING
- 04 CRAFTSMAN STAINED FIBERGLASS PREHUNG ENTRY DOOR
- 05. 4" STONE SILL
- 06. SOLDIER + ROWLOCK COURSE BRICK COLOR #2 07. MODULAR BRICK COLOR #1
- 08 MODULAR BRICK COLOR #2
- 09. WINDOW
- 10. HIGH DENSITY CEMENT BOARD SIDING COLOR #1
- 11. HIGH DENSITY CEMENT BOARD SIDING COLOR #2
- 12. CEMENT BOARD FASCIA BOARD+TRIM 13. FIBERGLASS SHINGLED COLOR #1

Project No:

- 14. POLYURETHANE FUNCTIONAL VERTICAL LOUVER GABLE VENT 15. ALUMNIMUM GUTTER + DOWNSPOUT
- 16. COUNTINOUS HIGH DENSITY CEMENT BOARD FOR PAINT FINISH 17. BAY WINDOW W/ HIGH DENSITY CEMENT BOARD COLOR #1
- 18. FIBERGLASS DECORATIVE GUARDRAIL
- 19. BAY WINDOW W/ HIGH DENSITY CEMENT BOARD COLOR #2 20. HIGH DENSITY CEMENT BOARD BAND
- 21. STONE HEADER
- 22. WOOD BRACKET FOR PAINT FINISH 23. SMOOTH RENAISSANCE STONE COLOR #4
- 24. DECORATIVE VINYL SHUTTER
- 25. HIGH DENSITY CEMENT BOARD SIDING COLOR #3
- 26. SOLDIER + ROWLOCK COURSE BRICK COLOR #1
- 27. ALUMIINUM COPING 28. PRESSURE TREATED GUARDRAIL

- 17. BAY WINDOW W/ HIGH DENSITY CEMENT BOARD COLOR #1

- 25. HIGH DENSITY CEMENT BOARD SIDING COLOR #3
- 26. SOLDIER + ROWLOCK COURSE BRICK COLOR #1

Sheet Title PROPOSED ELEVATIONS

SK13

Sheet No.

|              | 17. BAY WINDOW W/ HIGH DENSITY CEMENT BOARD COLOR #1 |
|--------------|------------------------------------------------------|
| UMN          | 18. FIBERGLASS DECORATIVE GUARDRAIL                  |
|              | 19. BAY WINDOW W/ HIGH DENSITY CEMENT BOARD COLOR #2 |
| RY DOOR      | 20. HIGH DENSITY CEMENT BOARD BAND                   |
|              | 21. STONE HEADER                                     |
|              | 22. WOOD BRACKET FOR PAINT FINISH                    |
|              | 23. SMOOTH RENAISSANCE STONE COLOR #4                |
|              | 24. DECORATIVE VINYL SHUTTER                         |
|              | 25. HIGH DENSITY CEMENT BOARD SIDING COLOR #3        |
|              | 26. SOLDIER + ROWLOCK COURSE BRICK COLOR #1          |
|              | 27. ALUMIINUM COPING                                 |
|              | 28. PRESSURE TREATED GUARDRAIL                       |
|              | 29. EXTERIOR DOOR                                    |
| GABLE VENT   | 30. EXTERIOR LIGHT                                   |
|              | 31. CANTILEVERED BALCONY                             |
| PAINT FINISH | 32. OVERHEAD GARAGE DOOR                             |