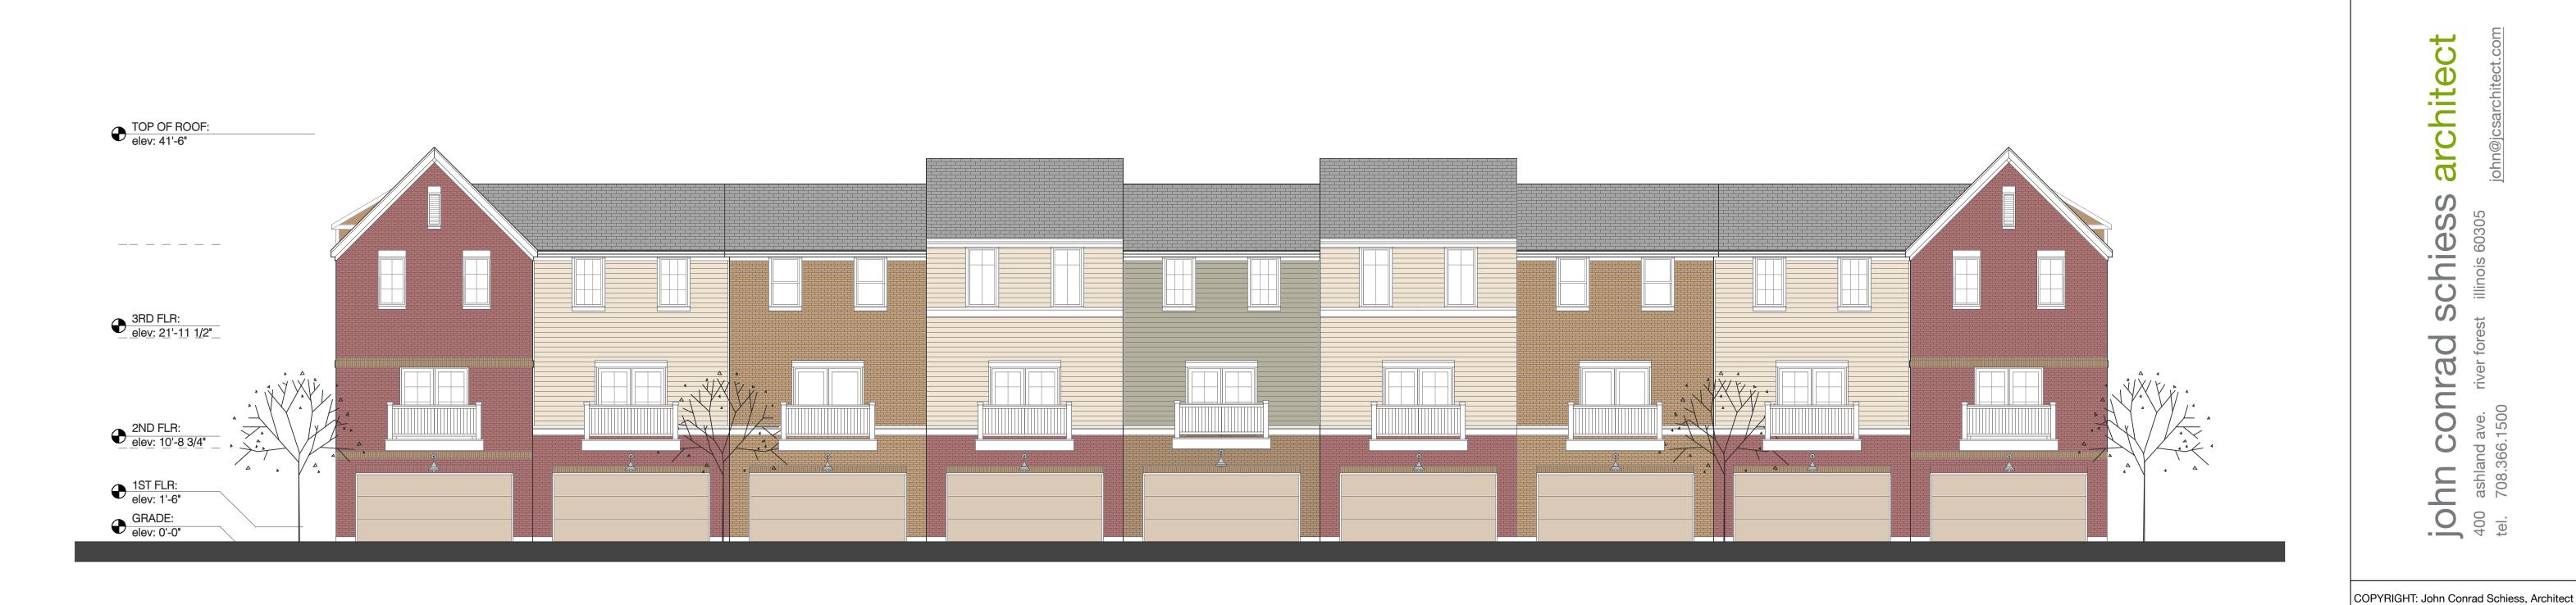

### **EXTERIOR FINISH LEGEND:**

- 01. CONCRETE STOOP 02. 12" DURACAST TAPERED ROUND FIBERGLASS COLUMN
- 03. STANDING METAL ROOFING
- 04 CRAFTSMAN STAINED FIBERGLASS PREHUNG ENTRY DOOR
- 05. 4" STONE SILL
- 06. SOLDIER + ROWLOCK COURSE BRICK COLOR #2 07. MODULAR BRICK COLOR #1
- 08 MODULAR BRICK COLOR #2
- 09. WINDOW
- 10. HIGH DENSITY CEMENT BOARD SIDING COLOR #1
- 11. HIGH DENSITY CEMENT BOARD SIDING COLOR #2
- 12. CEMENT BOARD FASCIA BOARD+TRIM 13. FIBERGLASS SHINGLED COLOR #1

Project No:

- 14. POLYURETHANE FUNCTIONAL VERTICAL LOUVER GABLE VENT 15. ALUMNIMUM GUTTER + DOWNSPOUT
- 16. COUNTINOUS HIGH DENSITY CEMENT BOARD FOR PAINT FINISH 17. BAY WINDOW W/ HIGH DENSITY CEMENT BOARD COLOR #1
- 18. FIBERGLASS DECORATIVE GUARDRAIL
- 19. BAY WINDOW W/ HIGH DENSITY CEMENT BOARD COLOR #2 20. HIGH DENSITY CEMENT BOARD BAND
- 21. STONE HEADER
- 22. WOOD BRACKET FOR PAINT FINISH 23. SMOOTH RENAISSANCE STONE COLOR #4
- 24. DECORATIVE VINYL SHUTTER
- 25. HIGH DENSITY CEMENT BOARD SIDING COLOR #3
- 26. SOLDIER + ROWLOCK COURSE BRICK COLOR #1
- 27. ALUMIINUM COPING 28. PRESSURE TREATED GUARDRAIL