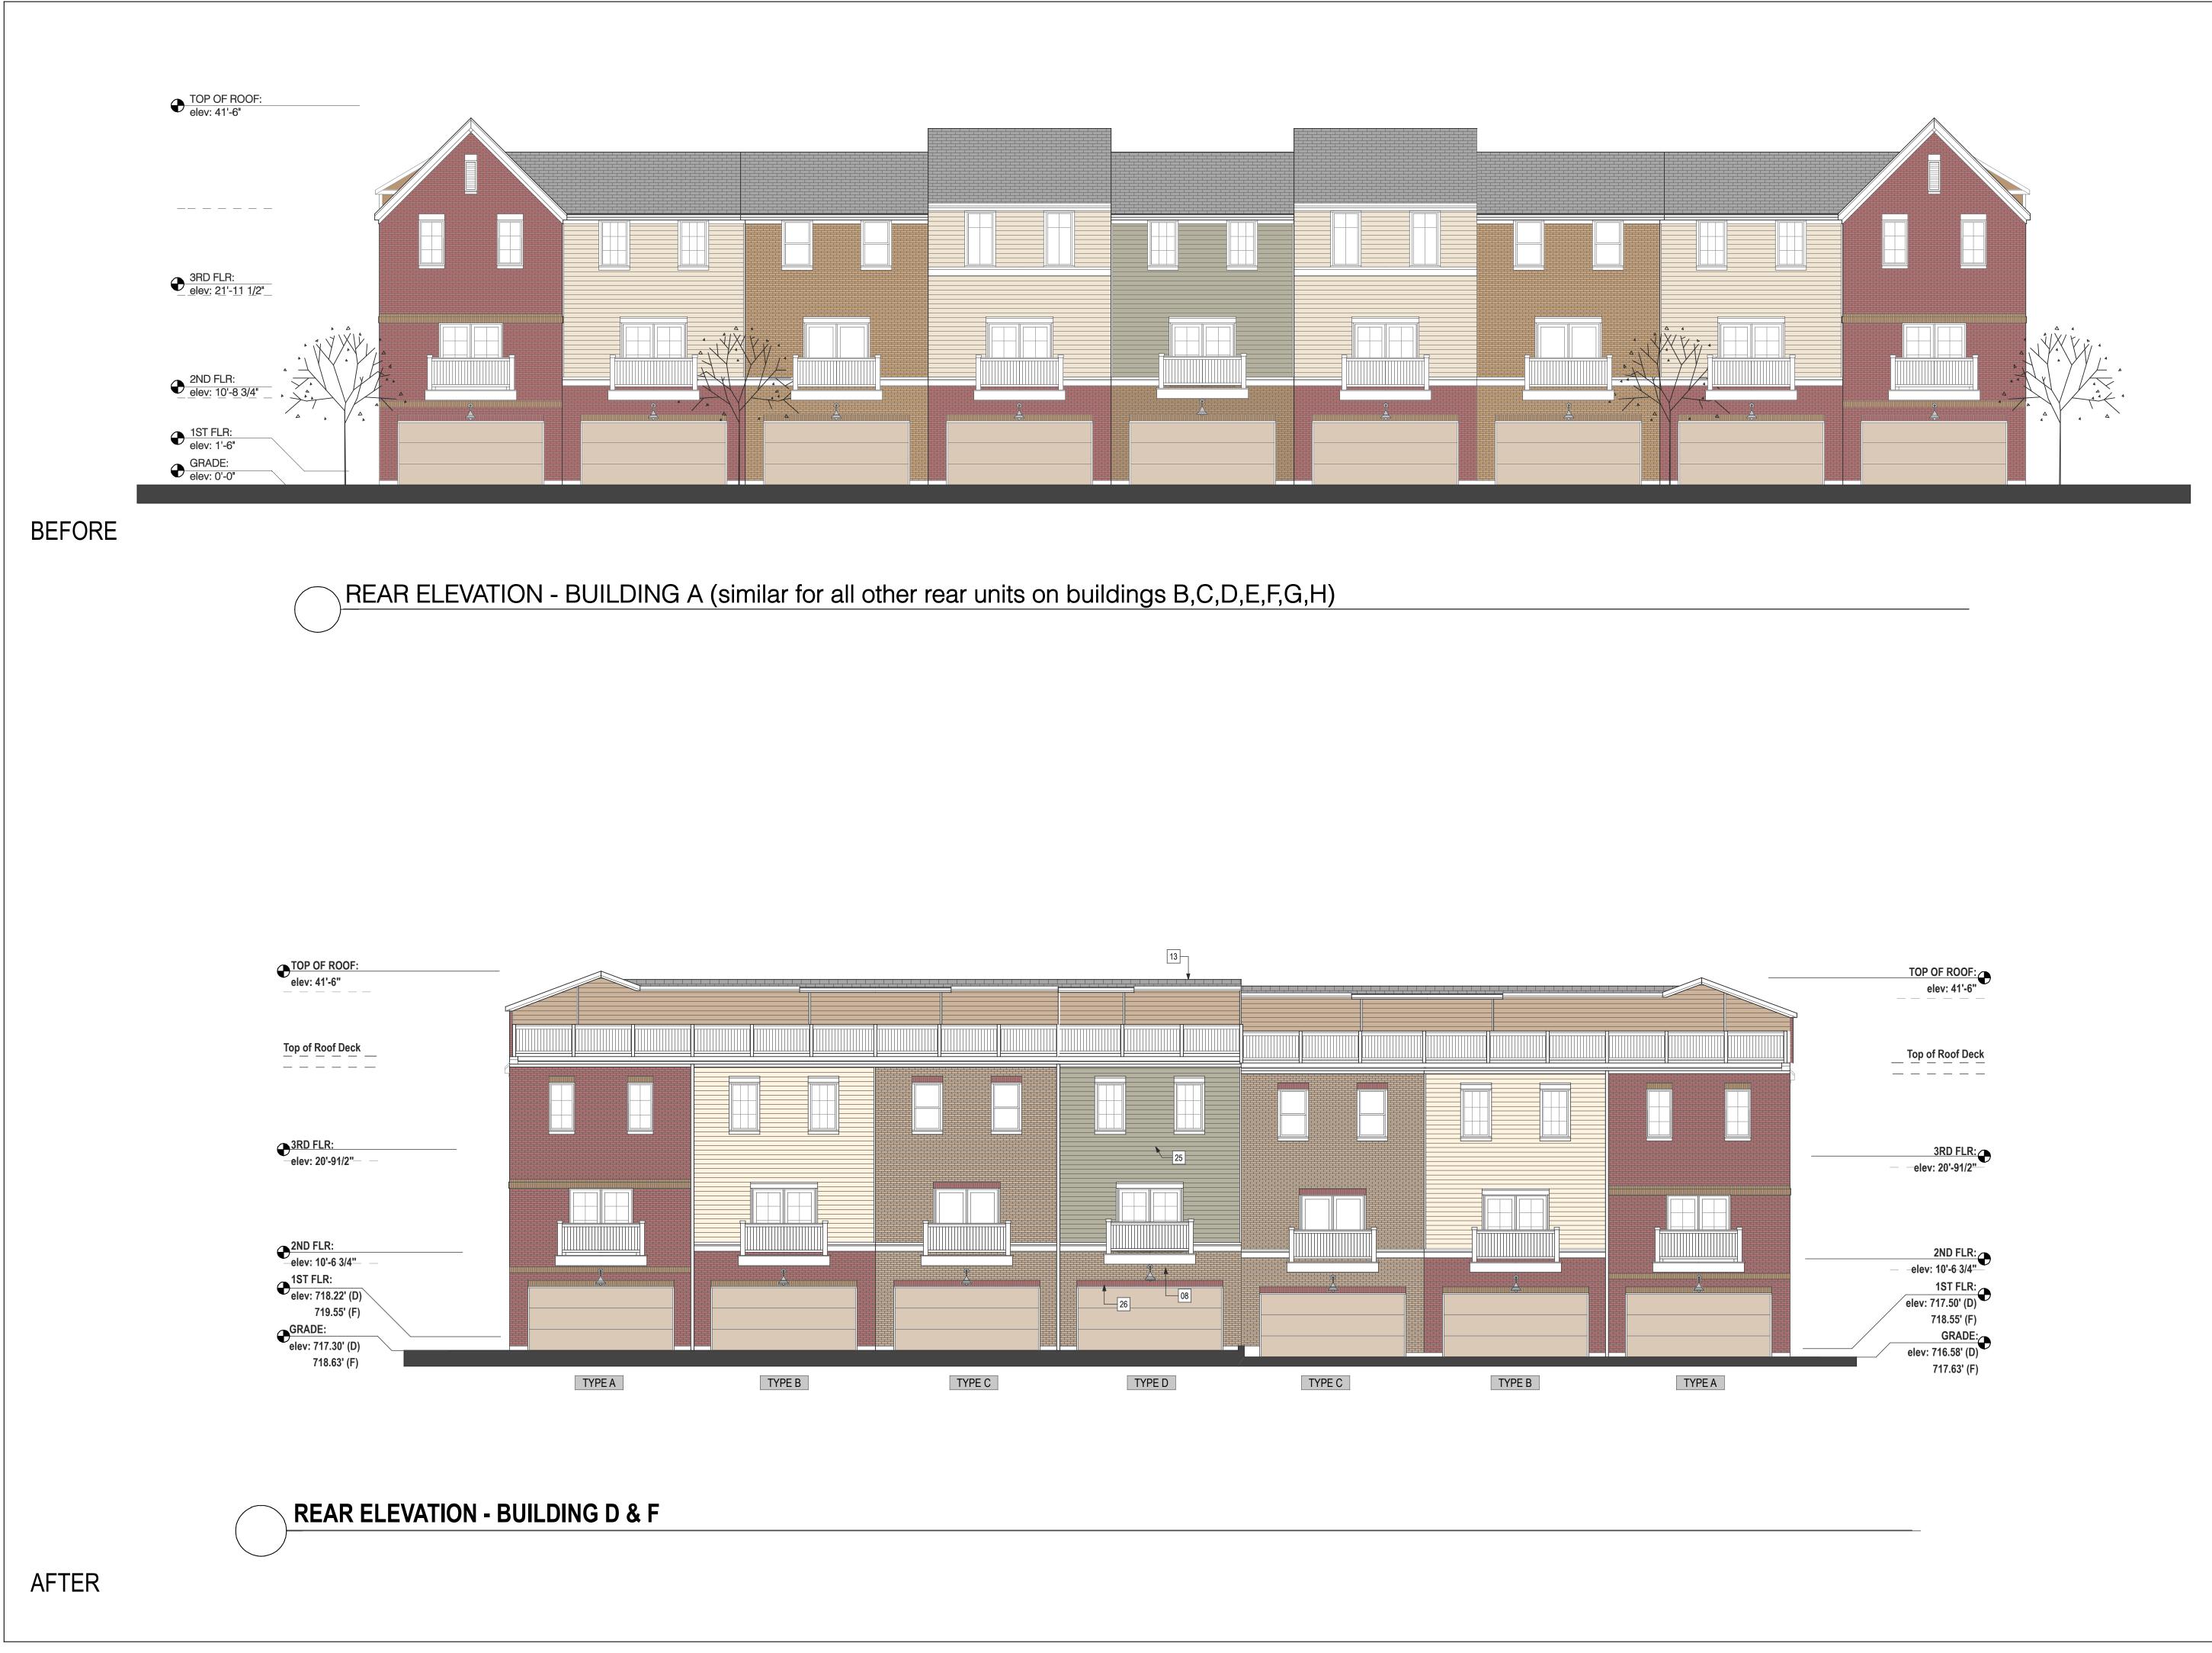

# SIDE ELEVATION - BUILDING C+D (similar for all other end units on buildings A,B,E,F,G,H)

## BEFORE

 TOP OF ROOF: elev: 41'-6" \_\_ \_ \_ \_ \_ \_ 2ND FLR: elev: 10'-8\_3/4" ● 1ST FLR: elev: 1'-6" GRADE: elev: 0'-0"