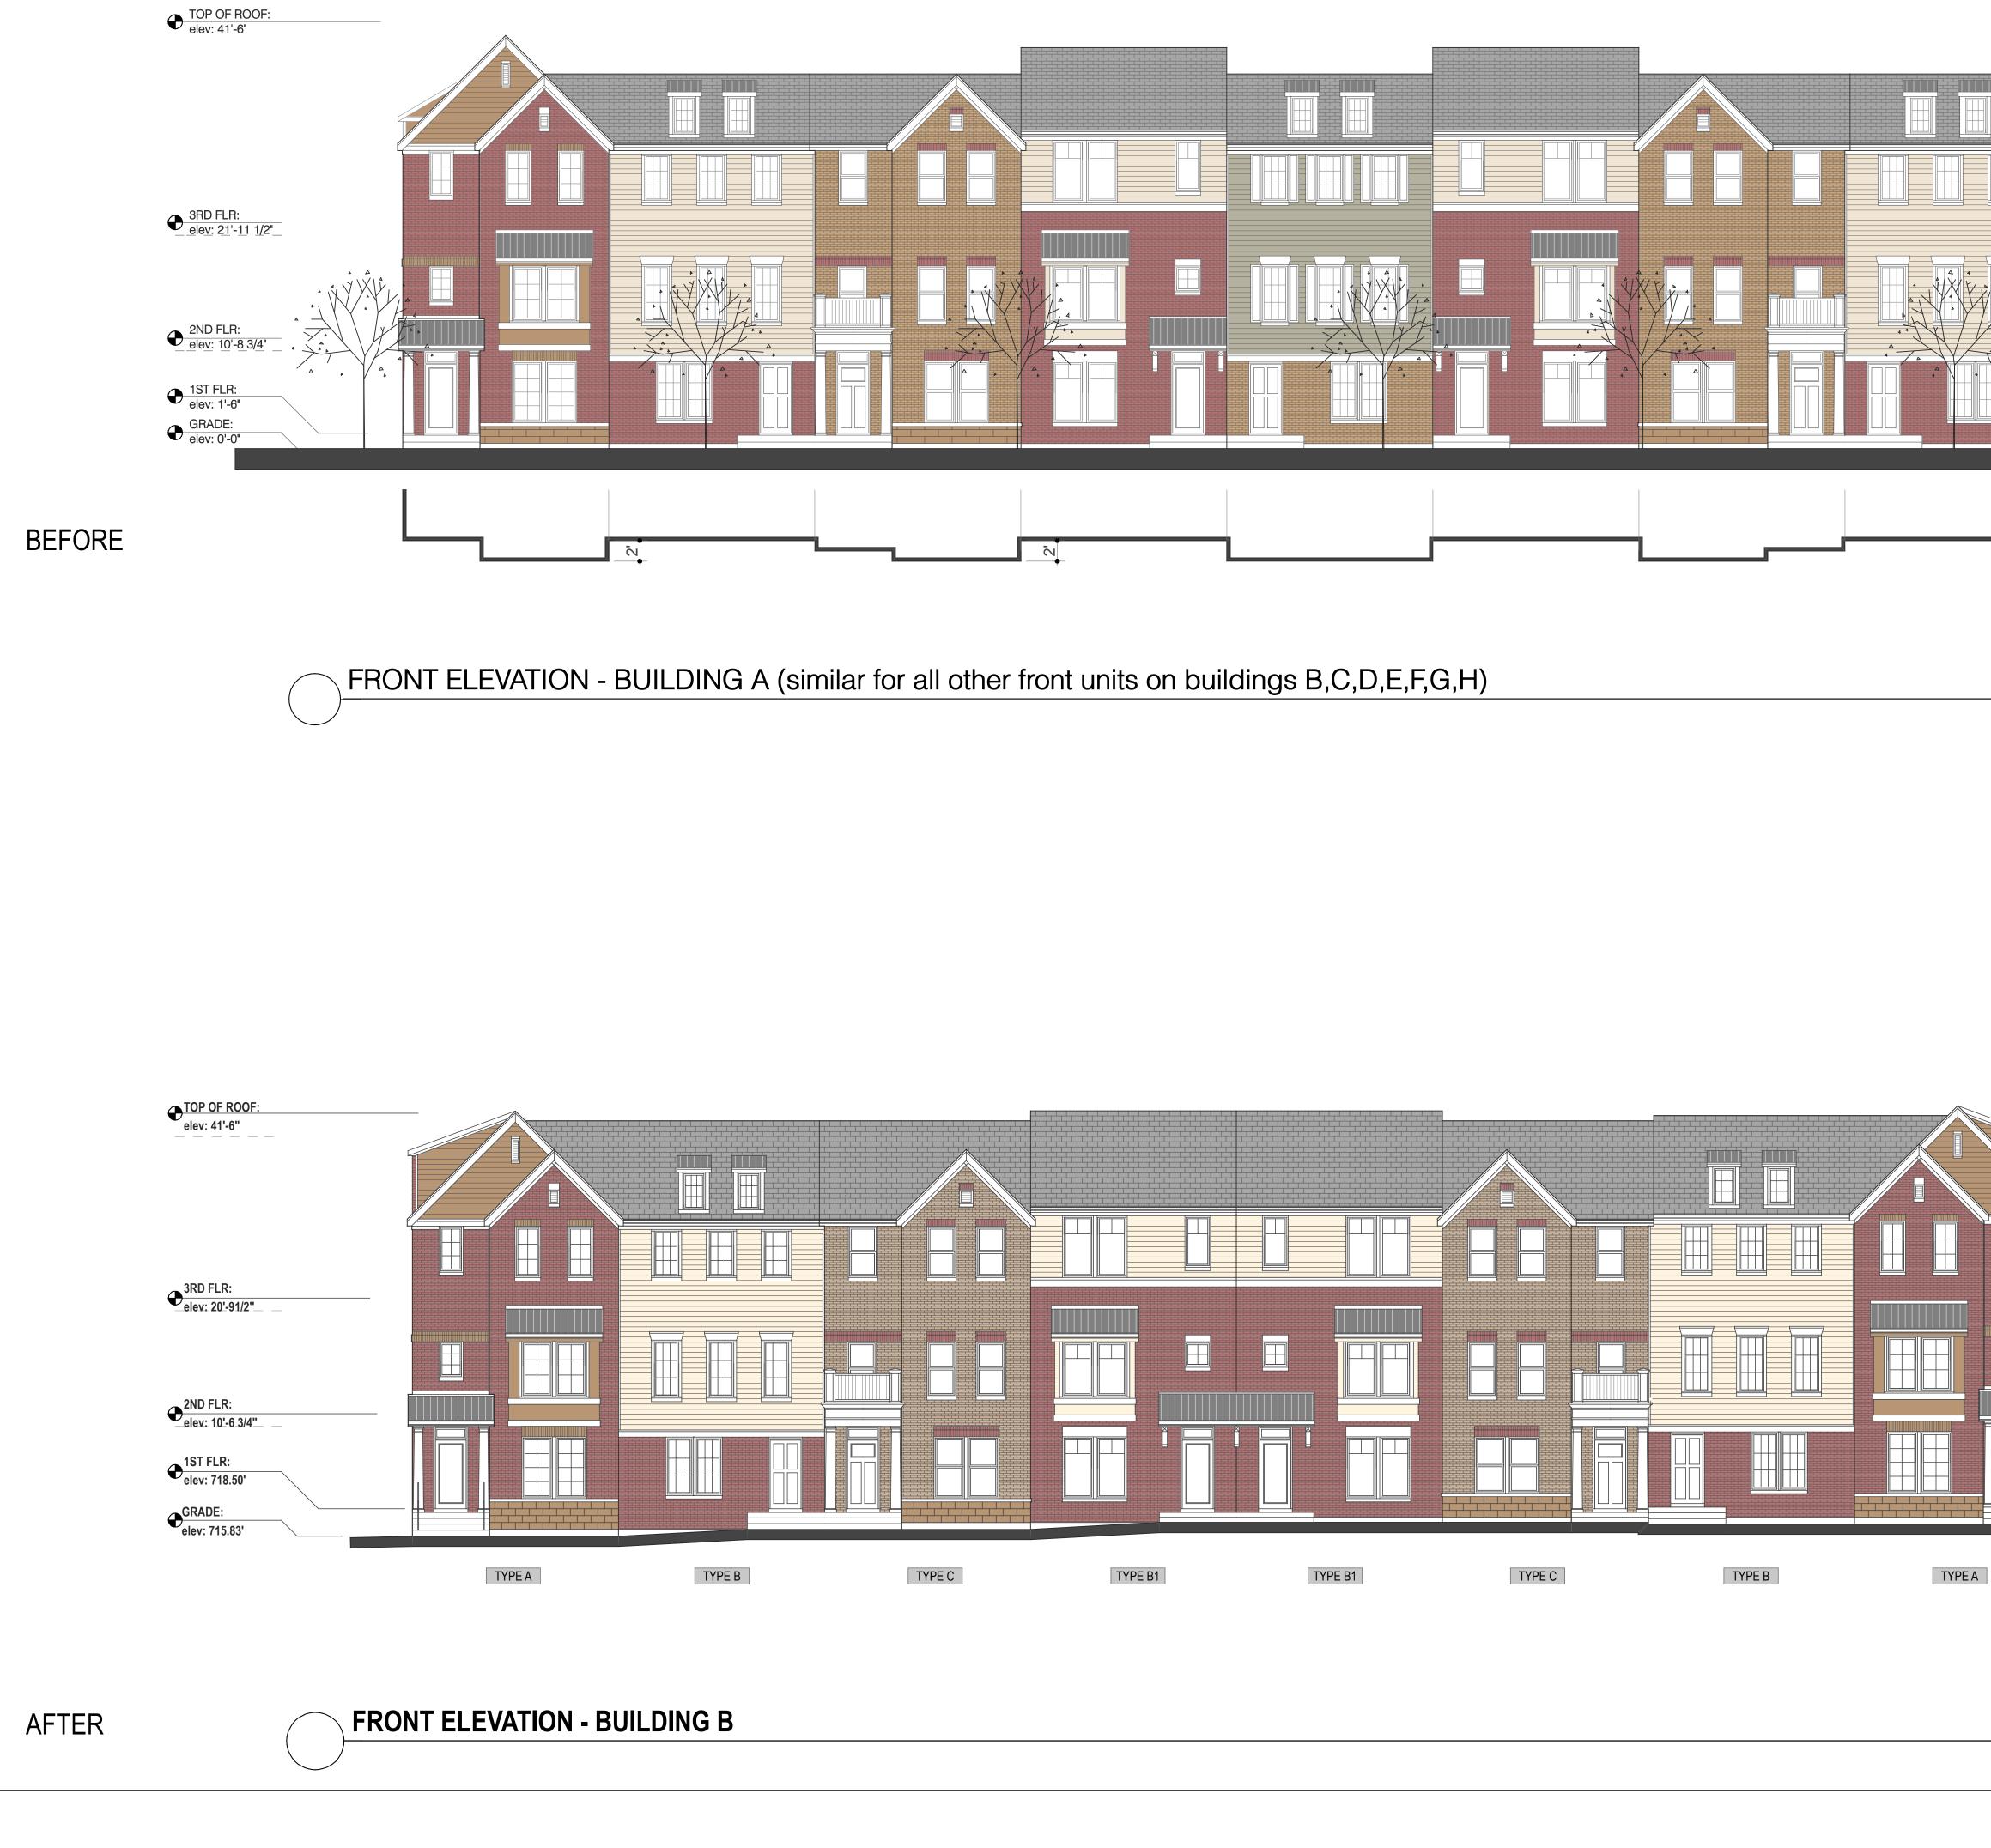

| 2ND FLR:                              |
| 06             | 03                   | elev: 10'-6-3/4"                      |
|                |                      |                                       |
|                | • 04                 | 1ST FLR:                              |
| 07             | 02                   | elev: 718.0'                          |
|                | 13a                  |                                       |
| 05             |                      | GRADE:                                |
|                |                      | elev: 715.33'                         |
| 23             |                      |                                       |
|                |                      |                                       |

Sheet No.



|                                                                                                                                                            | <b>john@iceastandia.com</b>                                                                                                                                                                                                                                                                                                                                                                                                               |
|------------------------------------------------------------------------------------------------------------------------------------------------------------|-----------------------------------------------------