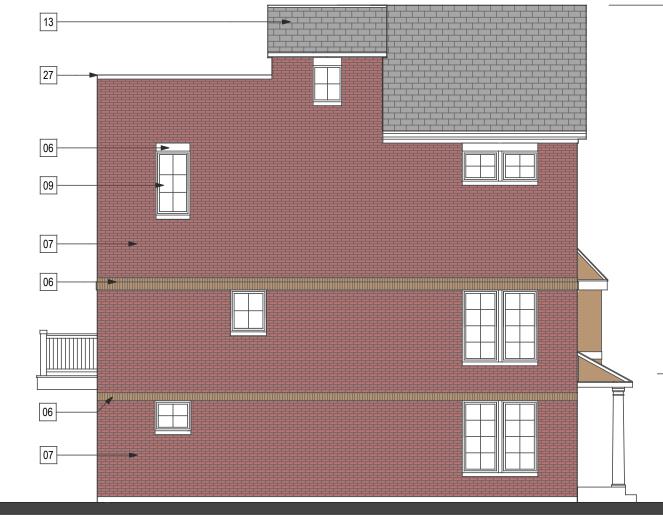

### **EXTERIOR FINISH LEGEND:**

- 01. CONCRETE STOOP 02. 12" DURACAST TAPERED ROUND FIBERGLASS COLUMN
- 03. STANDING METAL ROOFING
- 04 CRAFTSMAN STAINED FIBERGLASS PREHUNG ENTRY DOOR
- 05. 4" STONE SILL
- 06. SOLDIER + ROWLOCK COURSE BRICK COLOR #2 07. MODULAR BRICK COLOR #1
- 08 MODULAR BRICK COLOR #2
- 09. WINDOW
- 10. HIGH DENSITY CEMENT BOARD SIDING COLOR #1
- 11. HIGH DENSITY CEMENT BOARD SIDING COLOR #2
- 12. CEMENT BOARD FASCIA BOARD+TRIM 13. FIBERGLASS SHINGLED COLOR #1

Project No:

- 14. POLYURETHANE FUNCTIONAL VERTICAL LOUVER GABLE VENT 15. ALUMNIMUM GUTTER + DOWNSPOUT
- 16. COUNTINOUS HIGH DENSITY CEMENT BOARD FOR PAINT FINISH 17. BAY WINDOW W/ HIGH DENSITY CEMENT BOARD COLOR #1
- 18. FIBERGLASS DECORATIVE GUARDRAIL
- 19. BAY WINDOW W/ HIGH DENSITY CEMENT BOARD COLOR #2 20. HIGH DENSITY CEMENT BOARD BAND
- 21. STONE HEADER
- 22. WOOD BRACKET FOR PAINT FINISH 23. SMOOTH RENAISSANCE STONE COLOR #4
- 24. DECORATIVE VINYL SHUTTER
- 25. HIGH DENSITY CEMENT BOARD SIDING COLOR #3
- 26. SOLDIER + ROWLOCK COURSE BRICK COLOR #1
- 27. ALUMIINUM COPING 28. PRESSURE TREATED GUARDRAIL

- 17. BAY WINDOW W/ HIGH DENSITY CEMENT BOARD COLOR #1

- 25. HIGH DENSITY CEMENT BOARD SIDING COLOR #3
- 26. SOLDIER + ROWLOCK COURSE BRICK COLOR #1

Sheet Title PROPOSED ELEVATIONS

SK13

Sheet No.

|              | 17. BAY WINDOW W/ HIGH DENSITY CEMENT BOARD COLOR #1 |
|--------------|------------------------------------------------------|
| UMN          | 18. FIBERGLASS DECORATIVE GUARDRAIL                  |
|              | 19. BAY WINDOW W/ HIGH DENSITY CEMENT BOARD COLOR #2 |
| RY DOOR      | 20. HIGH DENSITY CEMENT BOARD BAND                   |
|              | 21. STONE HEADER                                     |
|              | 22. WOOD BRACKET FOR PAINT FINISH                    |
|              | 23. SMOOTH RENAISSANCE STONE COLOR #4                |
|              | 24. DECORATIVE VINYL SHUTTER                         |
|              | 25. HIGH DENSITY CEMENT BOARD SIDING COLOR #3        |
|              | 26. SOLDIER + ROWLOCK COURSE BRICK COLOR #1          |
|              | 27. ALUMIINUM COPING                                 |
|              | 28. PRESSURE TREATED GUARDRAIL                       |
|              | 29. EXTERIOR DOOR                                    |
| GABLE VENT   | 30. EXTERIOR LIGHT                                   |
|              | 31. CANTILEVERED BALCONY                             |
| PAINT FINISH | 32. OVERHEAD GARAGE DOOR                             |