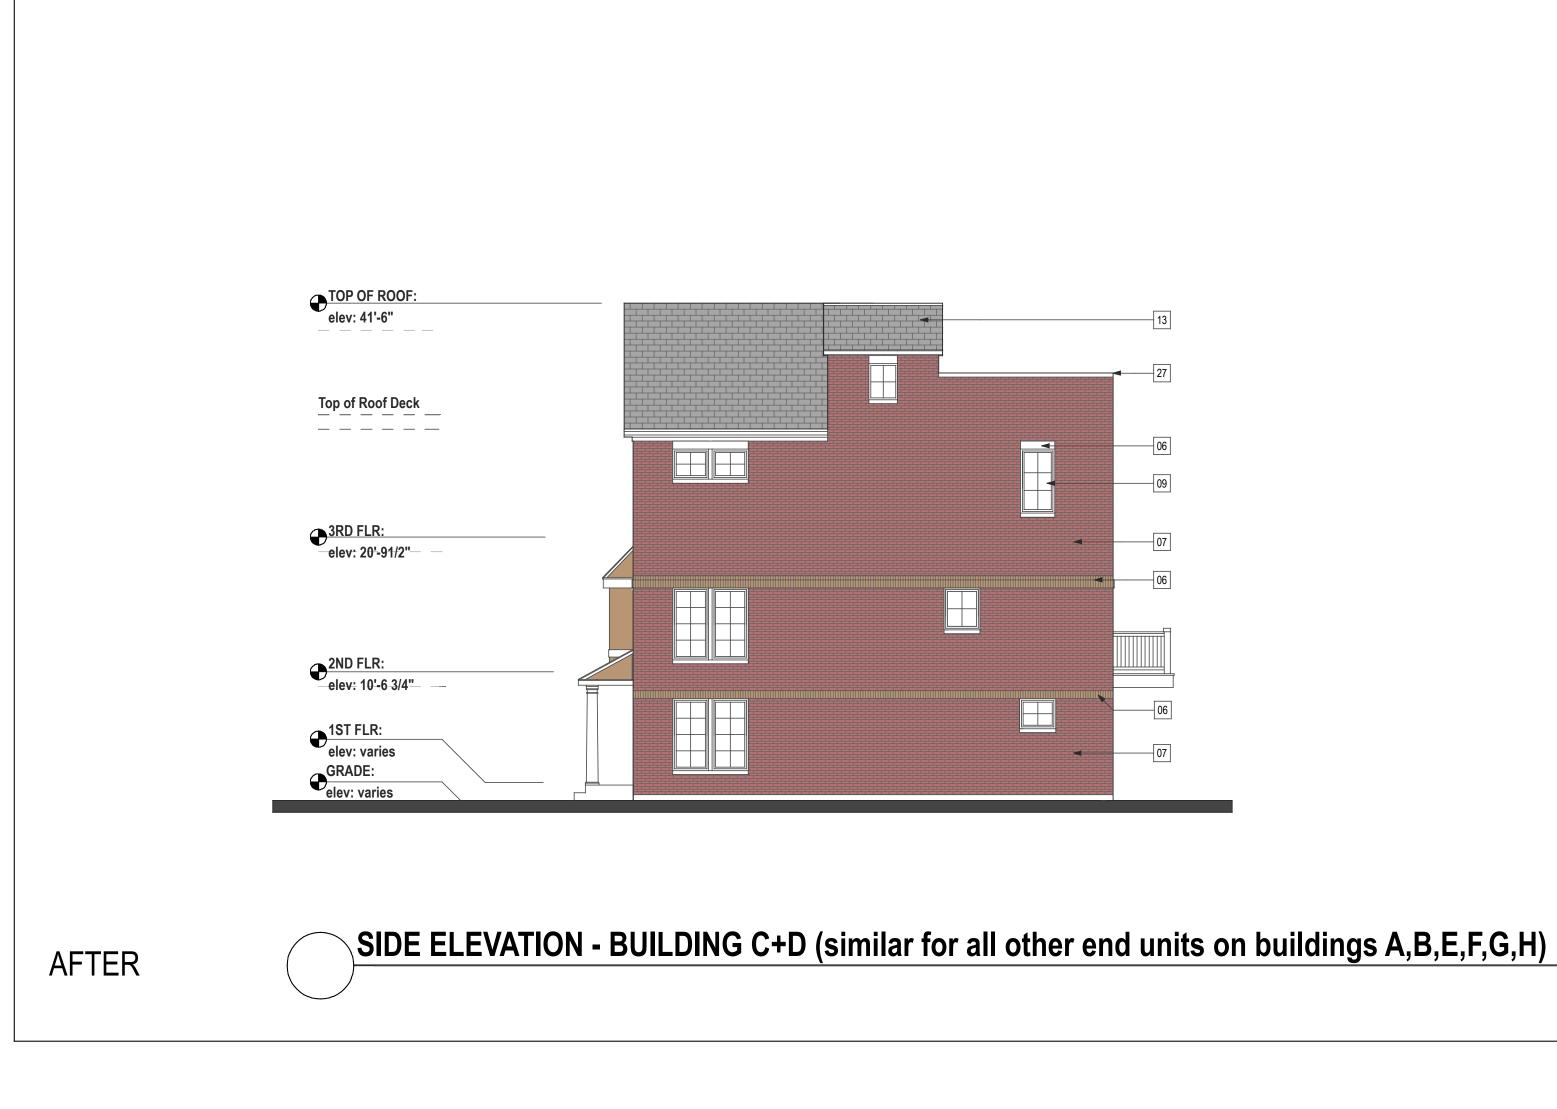

# SIDE ELEVATION - BUILDING C+D (similar for all other end units on buildings A,B,E,F,G,H)

**GENERAL NOTES:** COORDINATE TOP OF FIRST FLOOR AND GRADING WITH CIVIL DRAWINGS

| john conrad schiess architect | john@jcsarchitect.com                                             |
|-------------------------------|-------------------------------------------------------------------|
| schiess                       | 400 ashland ave. river forest illinois 60305<br>tel. 708.366.1500 |
| Irad                          | river fore                                                        |
| hn cor                        | 400 ashland ave.<br>tel. 708.366.1500                             |
| 0                             | 400<br>tel.                                                       |