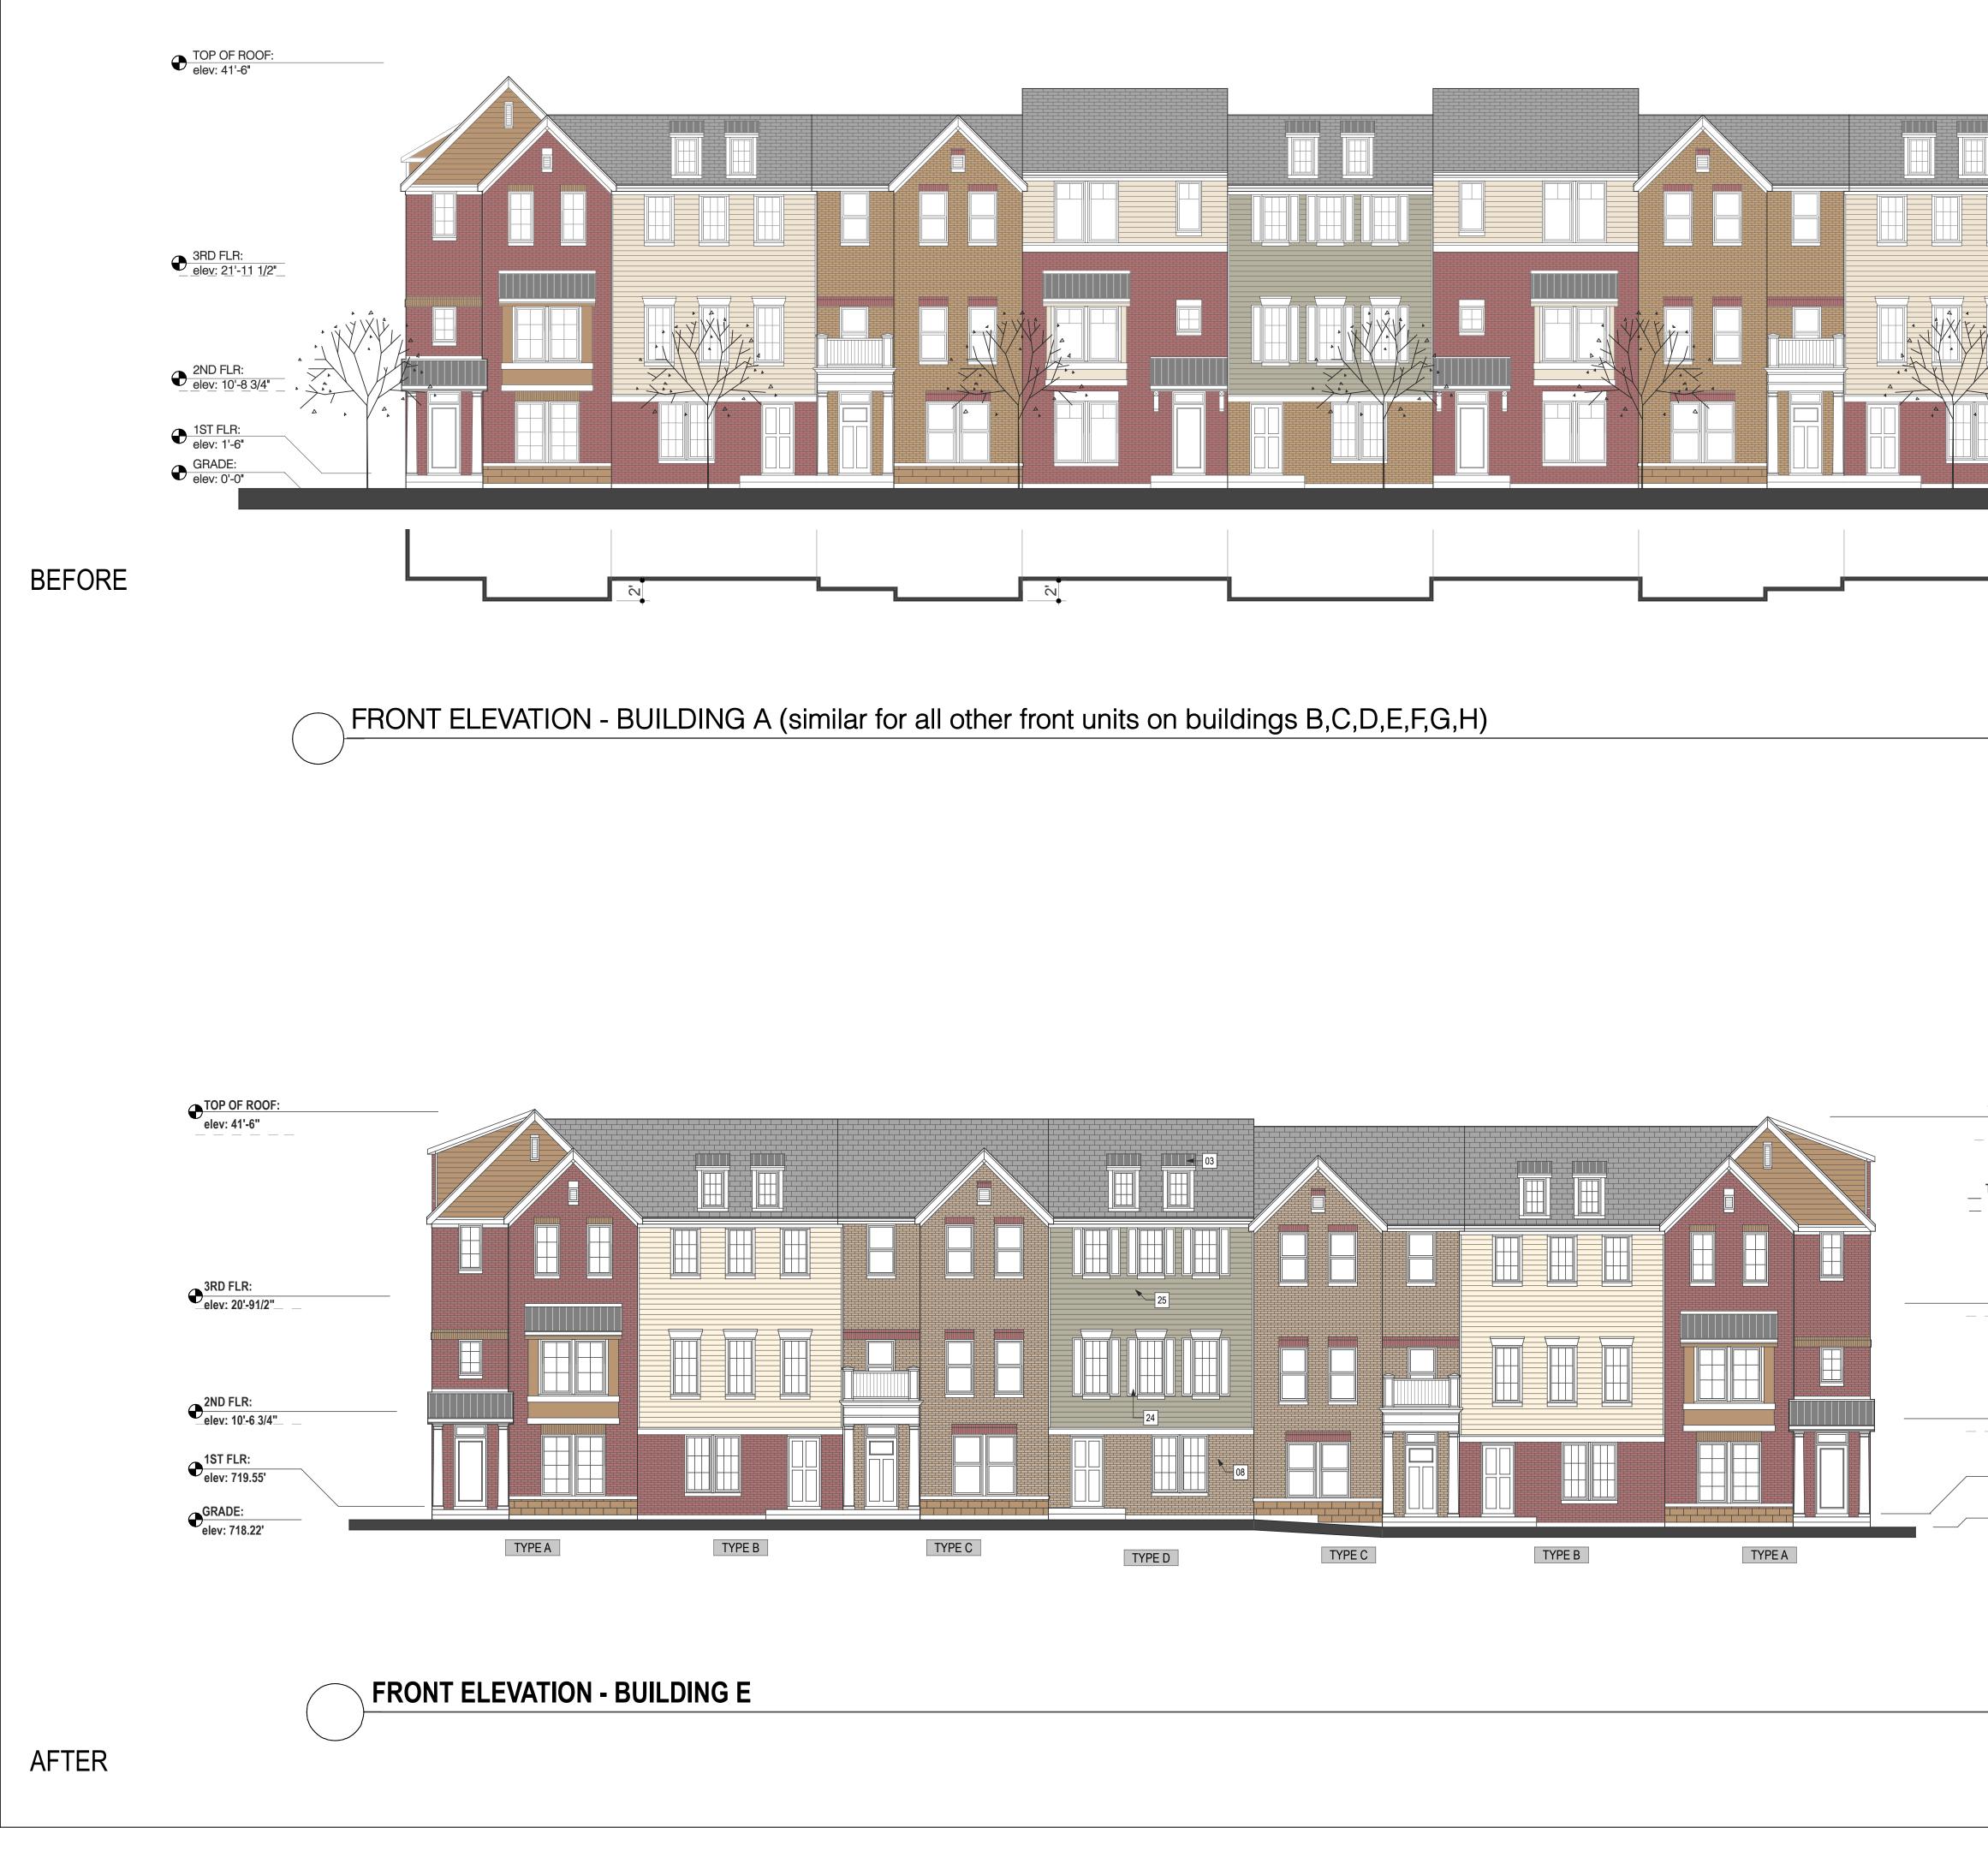

## BEFORE

 TOP OF ROOF: elev: 41'-6" \_\_ \_ \_ \_ \_ \_ 2ND FLR: elev: 10'-8\_3/4" ● 1ST FLR: elev: 1'-6" GRADE: elev: 0'-0"