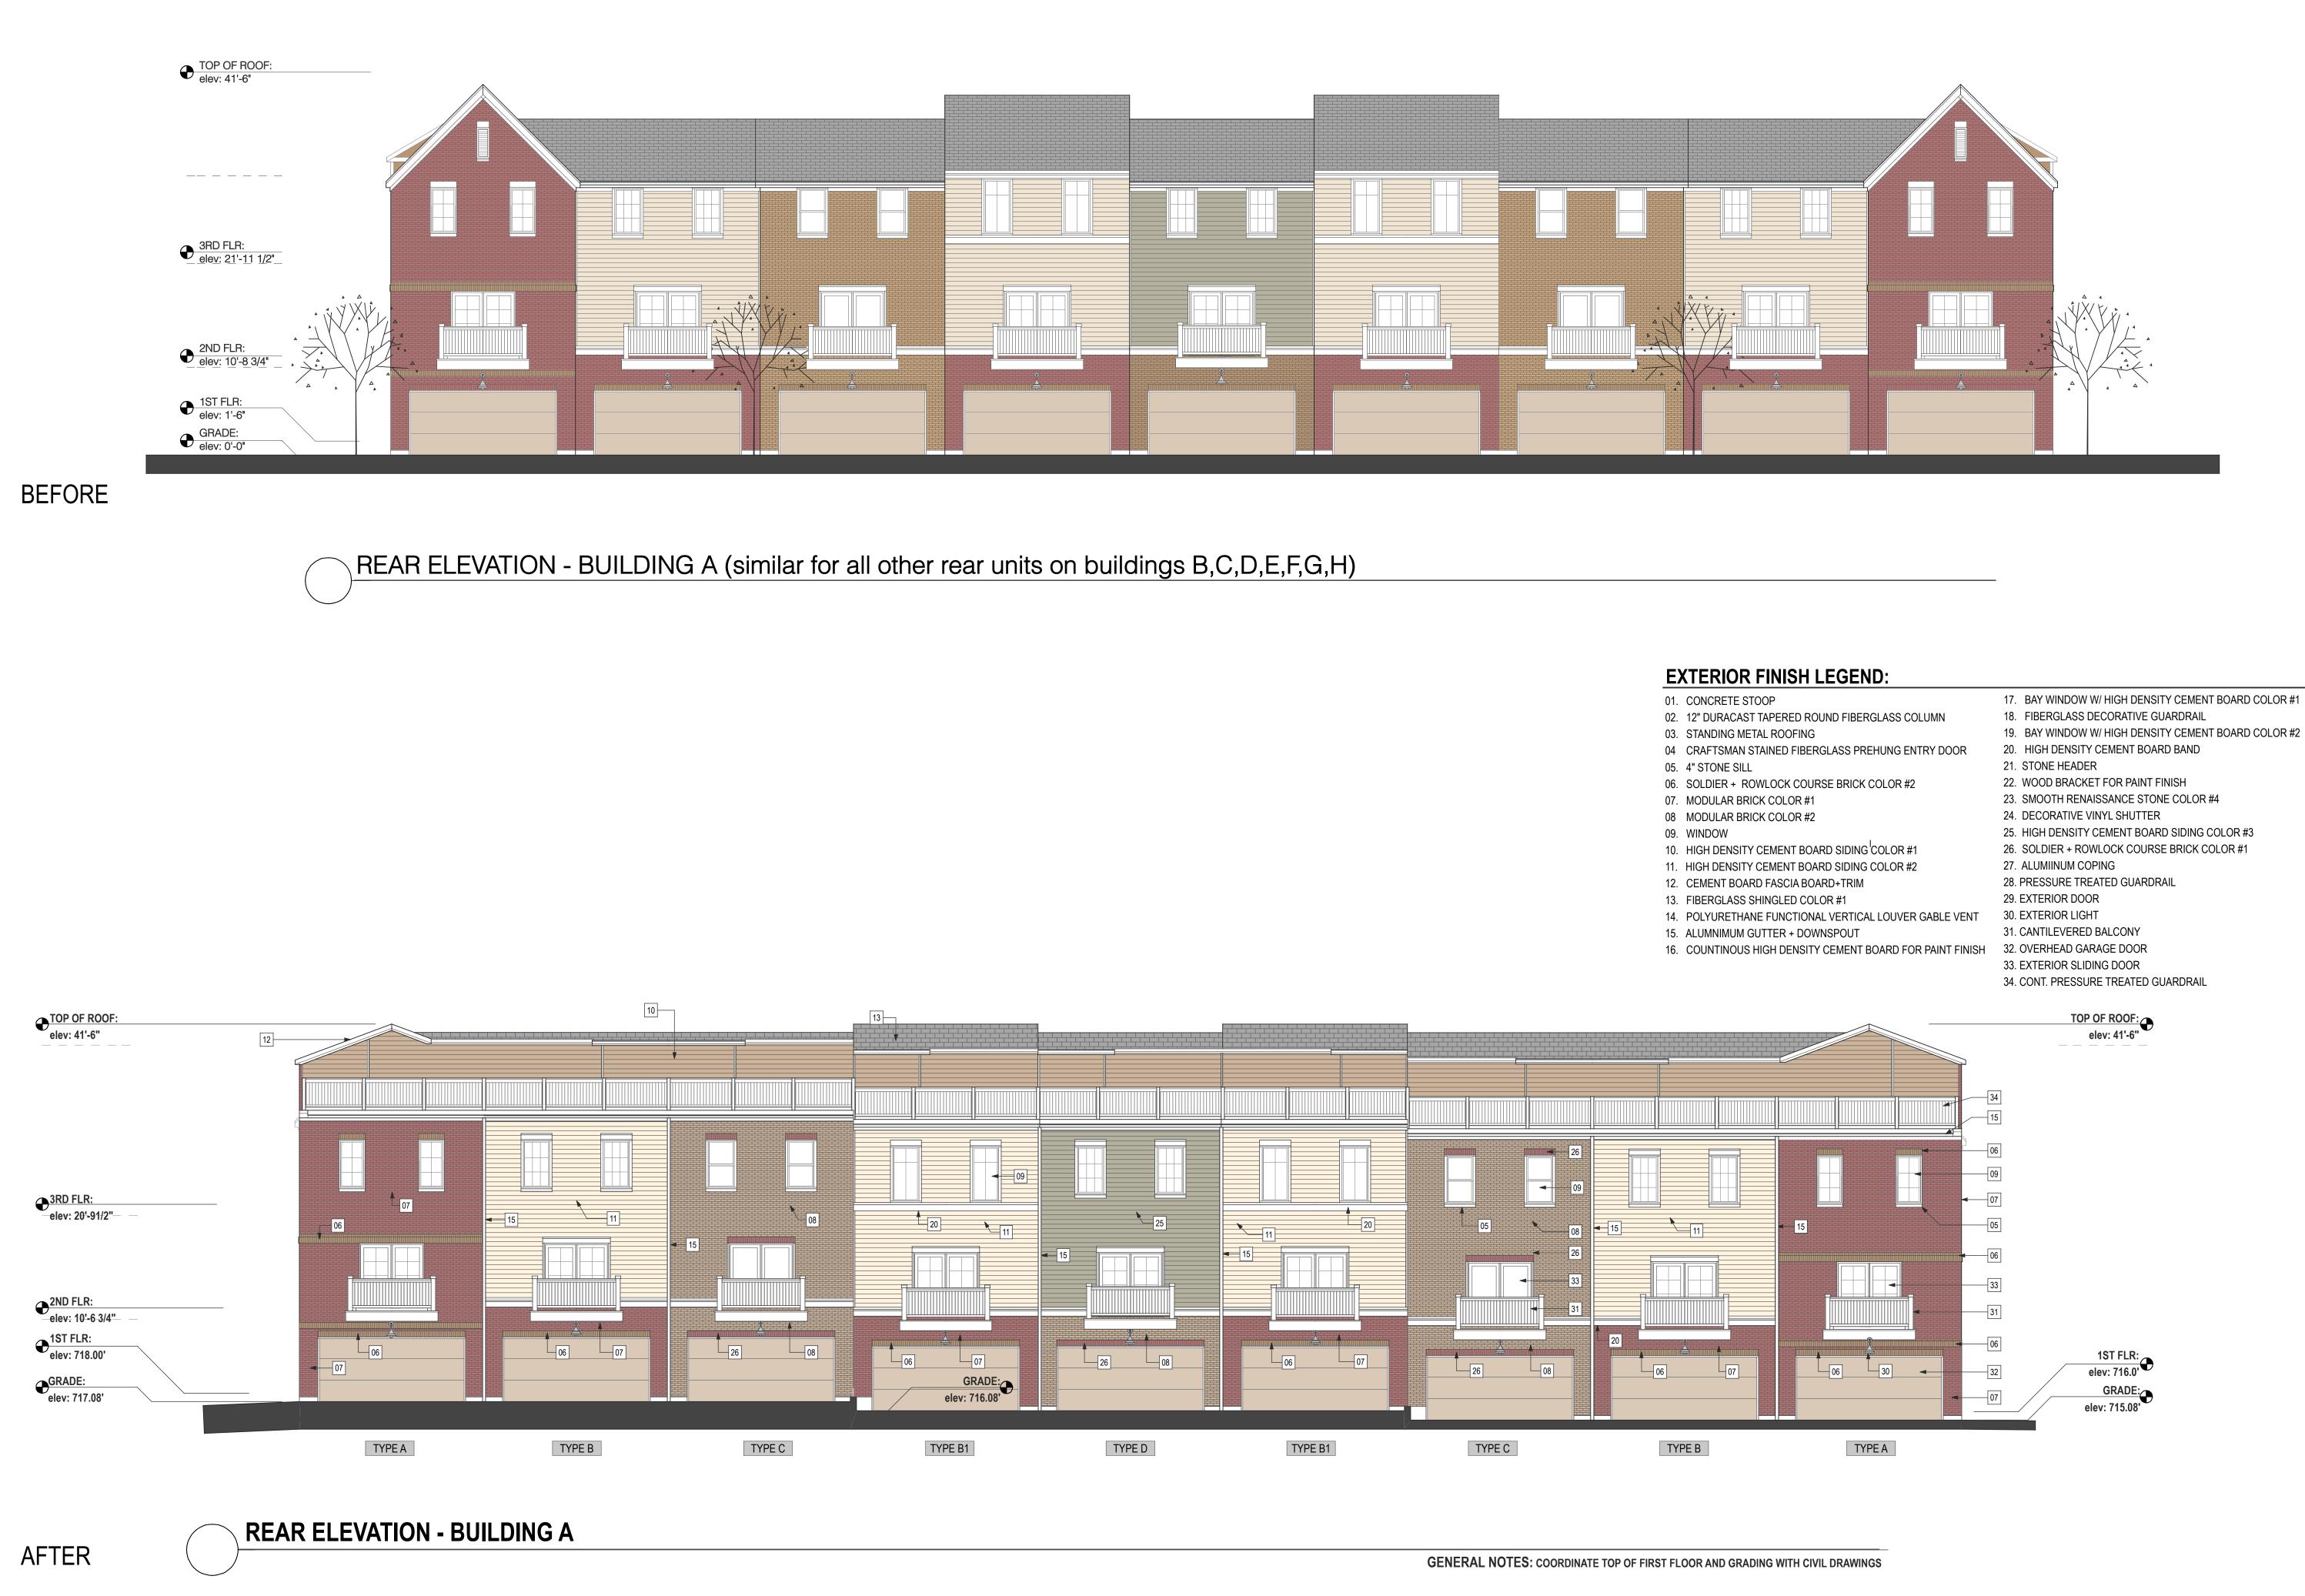

### **EXTERIOR FINISH LEGEND:**

- 01. CONCRETE STOOP 02. 12" DURACAST TAPERED ROUND FIBERGLASS COLUMN
- 03. STANDING METAL ROOFING
- 04 CRAFTSMAN STAINED FIBERGLASS PREHUNG ENTRY DOOR
- 05. 4" STONE SILL
- 06. SOLDIER + ROWLOCK COURSE BRICK COLOR #2 07. MODULAR BRICK COLOR #1
- 08 MODULAR BRICK COLOR #2
- 09. WINDOW
- 10. HIGH DENSITY CEMENT BOARD SIDING COLOR #1
- 11. HIGH DENSITY CEMENT BOARD SIDING COLOR #2
- 12. CEMENT BOARD FASCIA BOARD+TRIM 13. FIBERGLASS SHINGLED COLOR #1

**GENERAL NOTES:** COORDINATE TOP OF FIRST FLOOR AND GRADING WITH CIVIL DRAWINGS

| john conrad schiess architect | john@jcsarchitect.com                                             |
|-------------------------------|-------------------------------------------------------------------|
| schiess                       | 400 ashland ave. river forest illinois 60305<br>tel. 708.366.1500 |
| Irad                          | river fore                                                        |
| hn cor                        | 400 ashland ave.<br>tel. 708.366.1500                             |
| 0                             | 400<br>tel.                                                       |

Project No:

- 14. POLYURETHANE FUNCTIONAL VERTICAL LOUVER GABLE VENT 15. ALUMNIMUM GUTTER + DOWNSPOUT
- 16. COUNTINOUS HIGH DENSITY CEMENT BOARD FOR PAINT FINISH 17. BAY WINDOW W/ HIGH DENSITY CEMENT BOARD COLOR #1
- 18. FIBERGLASS DECORATIVE GUARDRAIL
- 19. BAY WINDOW W/ HIGH DENSITY CEMENT BOARD COLOR #2 20. HIGH DENSITY CEMENT BOARD BAND
- 21. STONE HEADER
- 22. WOOD BRACKET FOR PAINT FINISH 23. SMOOTH RENAISSANCE STONE COLOR #4
- 24. DECORATIVE VINYL SHUTTER
- 25. HIGH DENSITY CEMENT BOARD SIDING COLOR #3
- 26. SOLDIER + ROWLOCK COURSE BRICK COLOR #1
- 27. ALUMIINUM COPING 28. PRESSURE TREATED GUARDRAIL

- 17. BAY WINDOW W/ HIGH DENSITY CEMENT BOARD COLOR #1

- 25. HIGH DENSITY CEMENT BOARD SIDING COLOR #3
- 26. SOLDIER + ROWLOCK COURSE BRICK COLOR #1

Sheet Title PROPOSED ELEVATIONS

SK13

Sheet No.

|              | 17. BAY WINDOW W/ HIGH DENSITY CEMENT BOARD COLOR #1 |
|--------------|------------------------------------------------------|
| UMN          | 18. FIBERGLASS DECORATIVE GUARDRAIL                  |
|              | 19. BAY WINDOW W/ HIGH DENSITY CEMENT BOARD COLOR #2 |
| RY DOOR      | 20. HIGH DENSITY CEMENT BOARD BAND                   |
|              | 21. STONE HEADER                                     |
|              | 22. WOOD BRACKET FOR PAINT FINISH                    |
|              | 23. SMOOTH RENAISSANCE STONE COLOR #4                |
|              | 24. DECORATIVE VINYL SHUTTER                         |
|              | 25. HIGH DENSITY CEMENT BOARD SIDING COLOR #3        |
|              | 26. SOLDIER + ROWLOCK COURSE BRICK COLOR #1          |
|              | 27. ALUMIINUM COPING                                 |
|              | 28. PRESSURE TREATED GUARDRAIL                       |
|              | 29. EXTERIOR DOOR                                    |
| GABLE VENT   | 30. EXTERIOR LIGHT                                   |
|              | 31. CANTILEVERED BALCONY                             |
| PAINT FINISH | 32. OVERHEAD GARAGE DOOR                             |