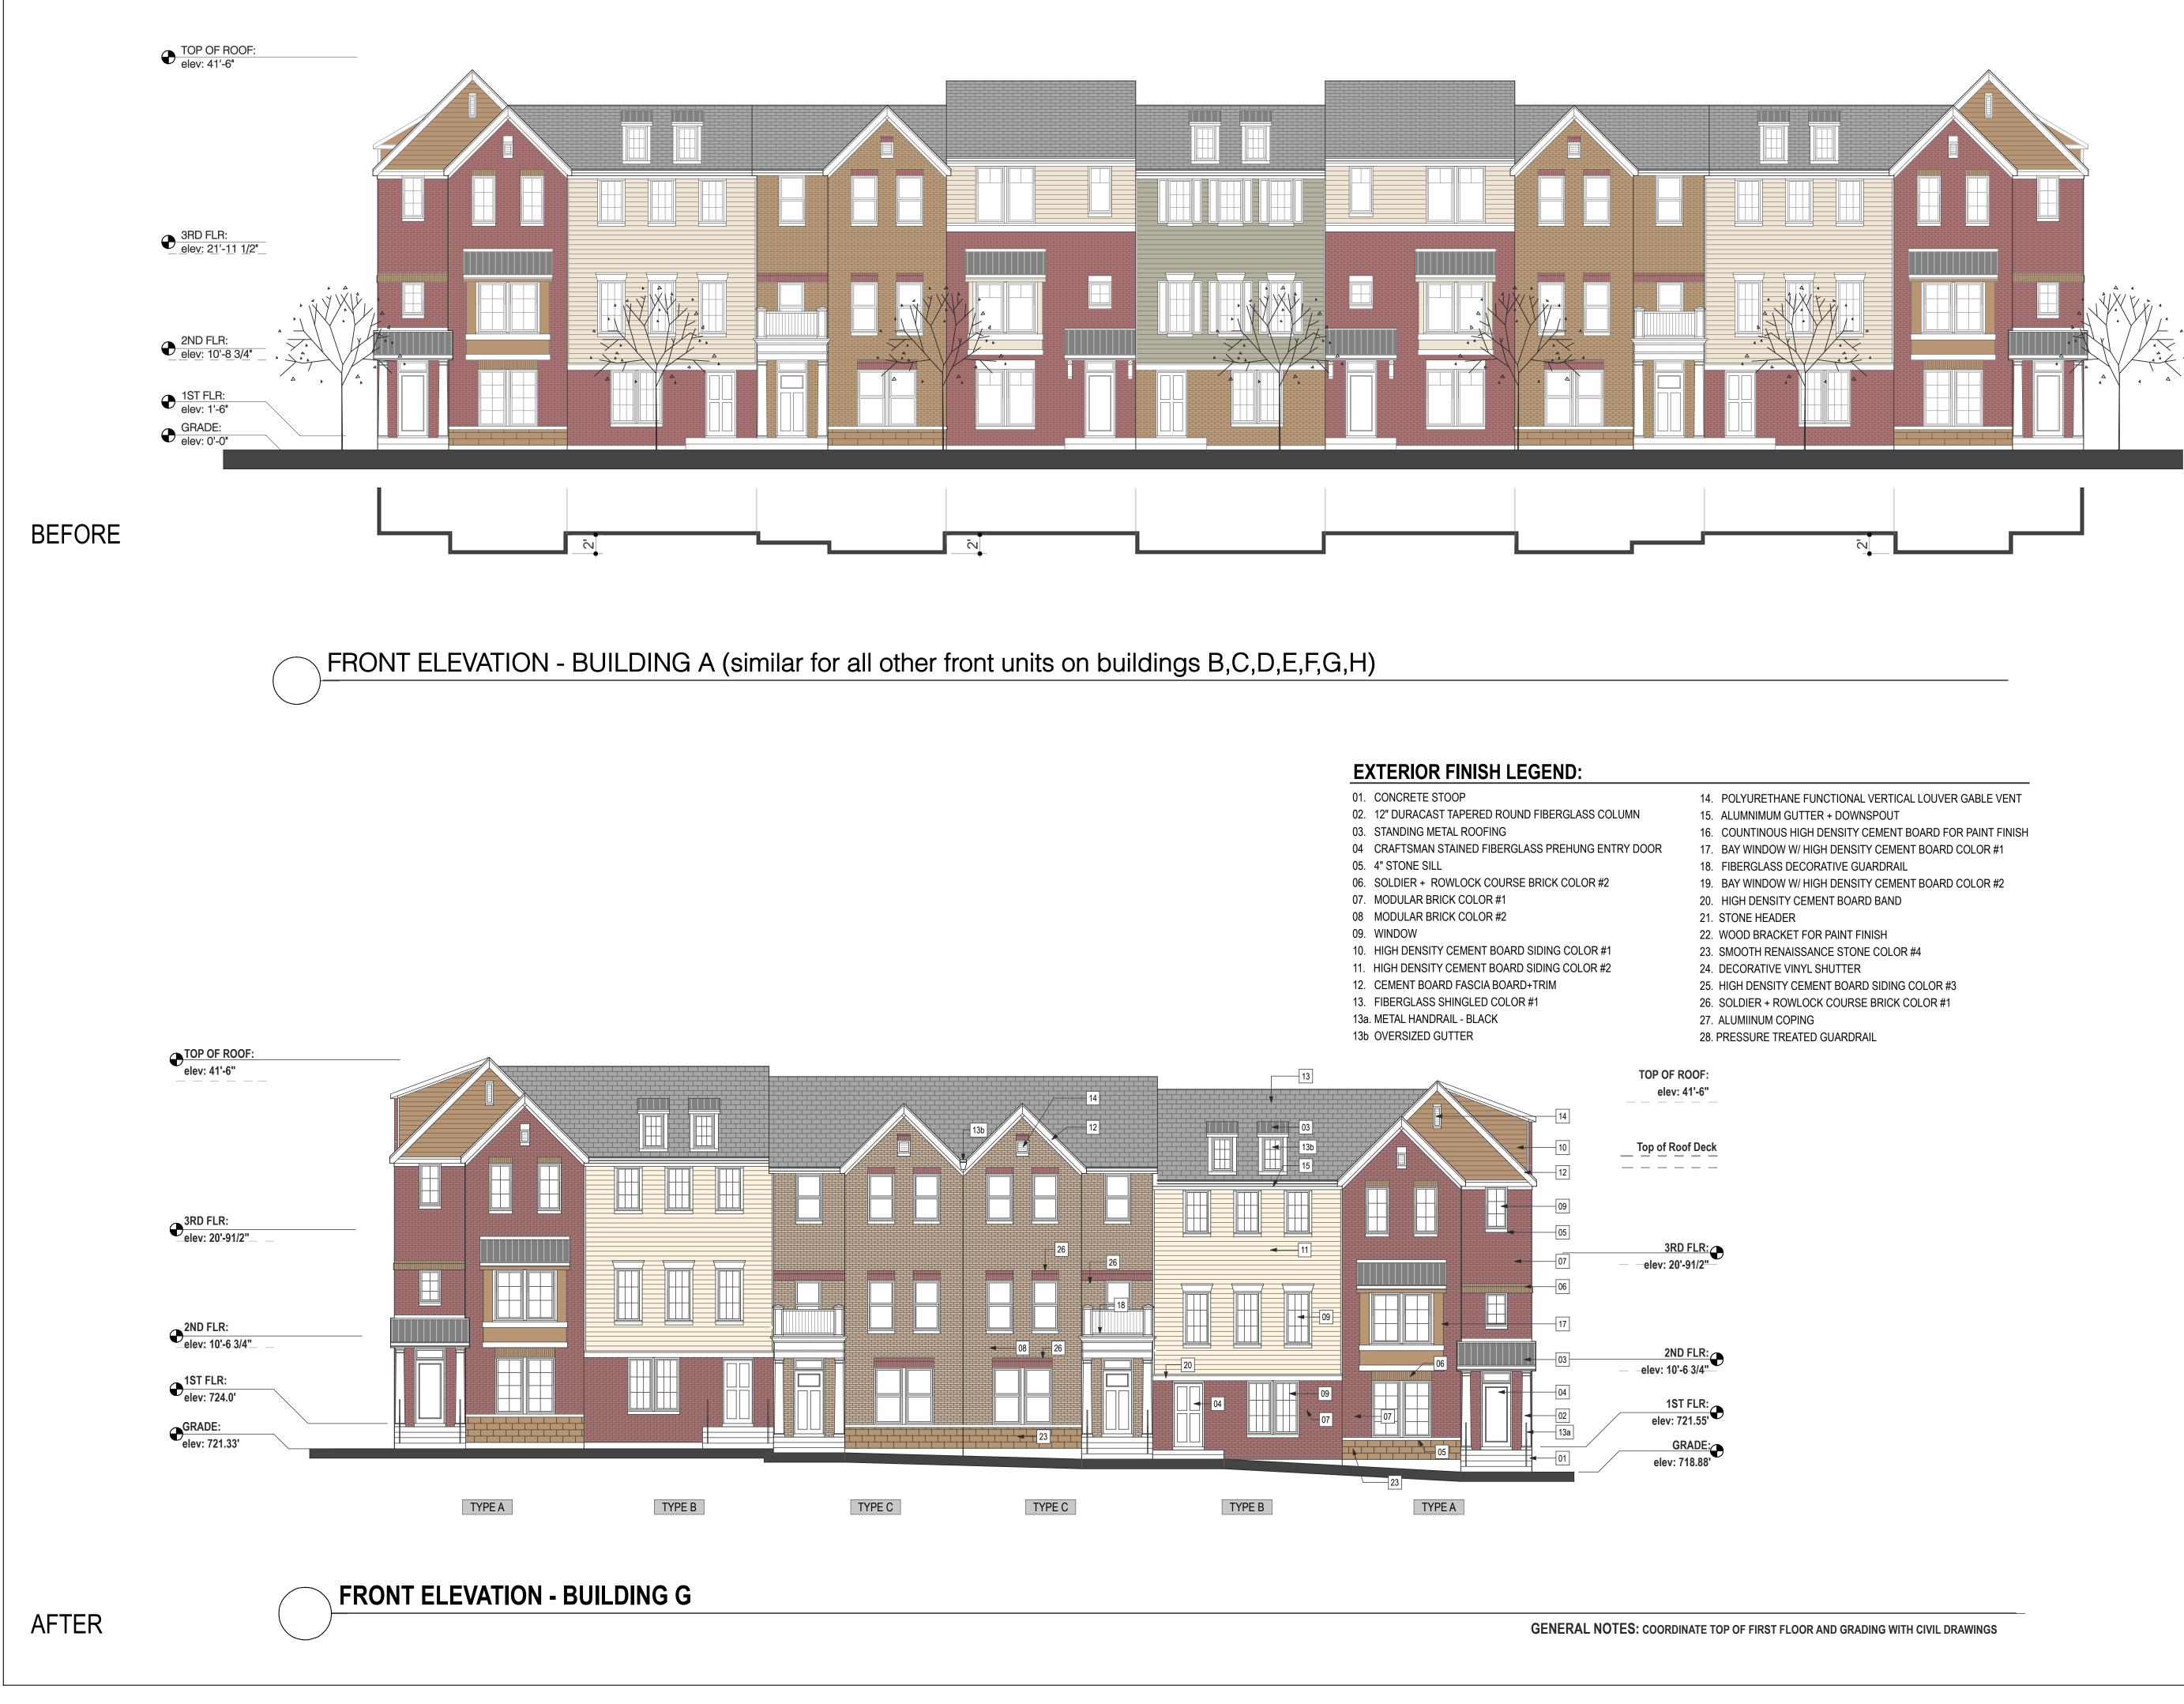

### **EXTERIOR FINISH LEGEND:**

- 01. CONCRETE STOOP 02. 12" DURACAST TAPERED ROUND FIBERGLASS COLUMN
- 03. STANDING METAL ROOFING
- 04 CRAFTSMAN STAINED FIBERGLASS PREHUNG ENTRY DOOR
- 05. 4" STONE SILL
- 06. SOLDIER + ROWLOCK COURSE BRICK COLOR #2 07. MODULAR BRICK COLOR #1
- 08 MODULAR BRICK COLOR #2
- 09. WINDOW
- 10. HIGH DENSITY CEMENT BOARD SIDING COLOR #1
- 11. HIGH DENSITY CEMENT BOARD SIDING COLOR #2
- 12. CEMENT BOARD FASCIA BOARD+TRIM 13. FIBERGLASS SHINGLED COLOR #1

Project No:

- 14. POLYURETHANE FUNCTIONAL VERTICAL LOUVER GABLE VENT 15. ALUMNIMUM GUTTER + DOWNSPOUT
- 16. COUNTINOUS HIGH DENSITY CEMENT BOARD FOR PAINT FINISH 17. BAY WINDOW W/ HIGH DENSITY CEMENT BOARD COLOR #1
- 18. FIBERGLASS DECORATIVE GUARDRAIL
- 19. BAY WINDOW W/ HIGH DENSITY CEMENT BOARD COLOR #2 20. HIGH DENSITY CEMENT BOARD BAND
- 21. STONE HEADER
- 22. WOOD BRACKET FOR PAINT FINISH 23. SMOOTH RENAISSANCE STONE COLOR #4
- 24. DECORATIVE VINYL SHUTTER
- 25. HIGH DENSITY CEMENT BOARD SIDING COLOR #3
- 26. SOLDIER + ROWLOCK COURSE BRICK COLOR #1
- 27. ALUMIINUM COPING 28. PRESSURE TREATED GUARDRAIL

- 17. BAY WINDOW W/ HIGH DENSITY CEMENT BOARD COLOR #1

- 25. HIGH DENSITY CEMENT BOARD SIDING COLOR #3
- 26. SOLDIER + ROWLOCK COURSE BRICK COLOR #1