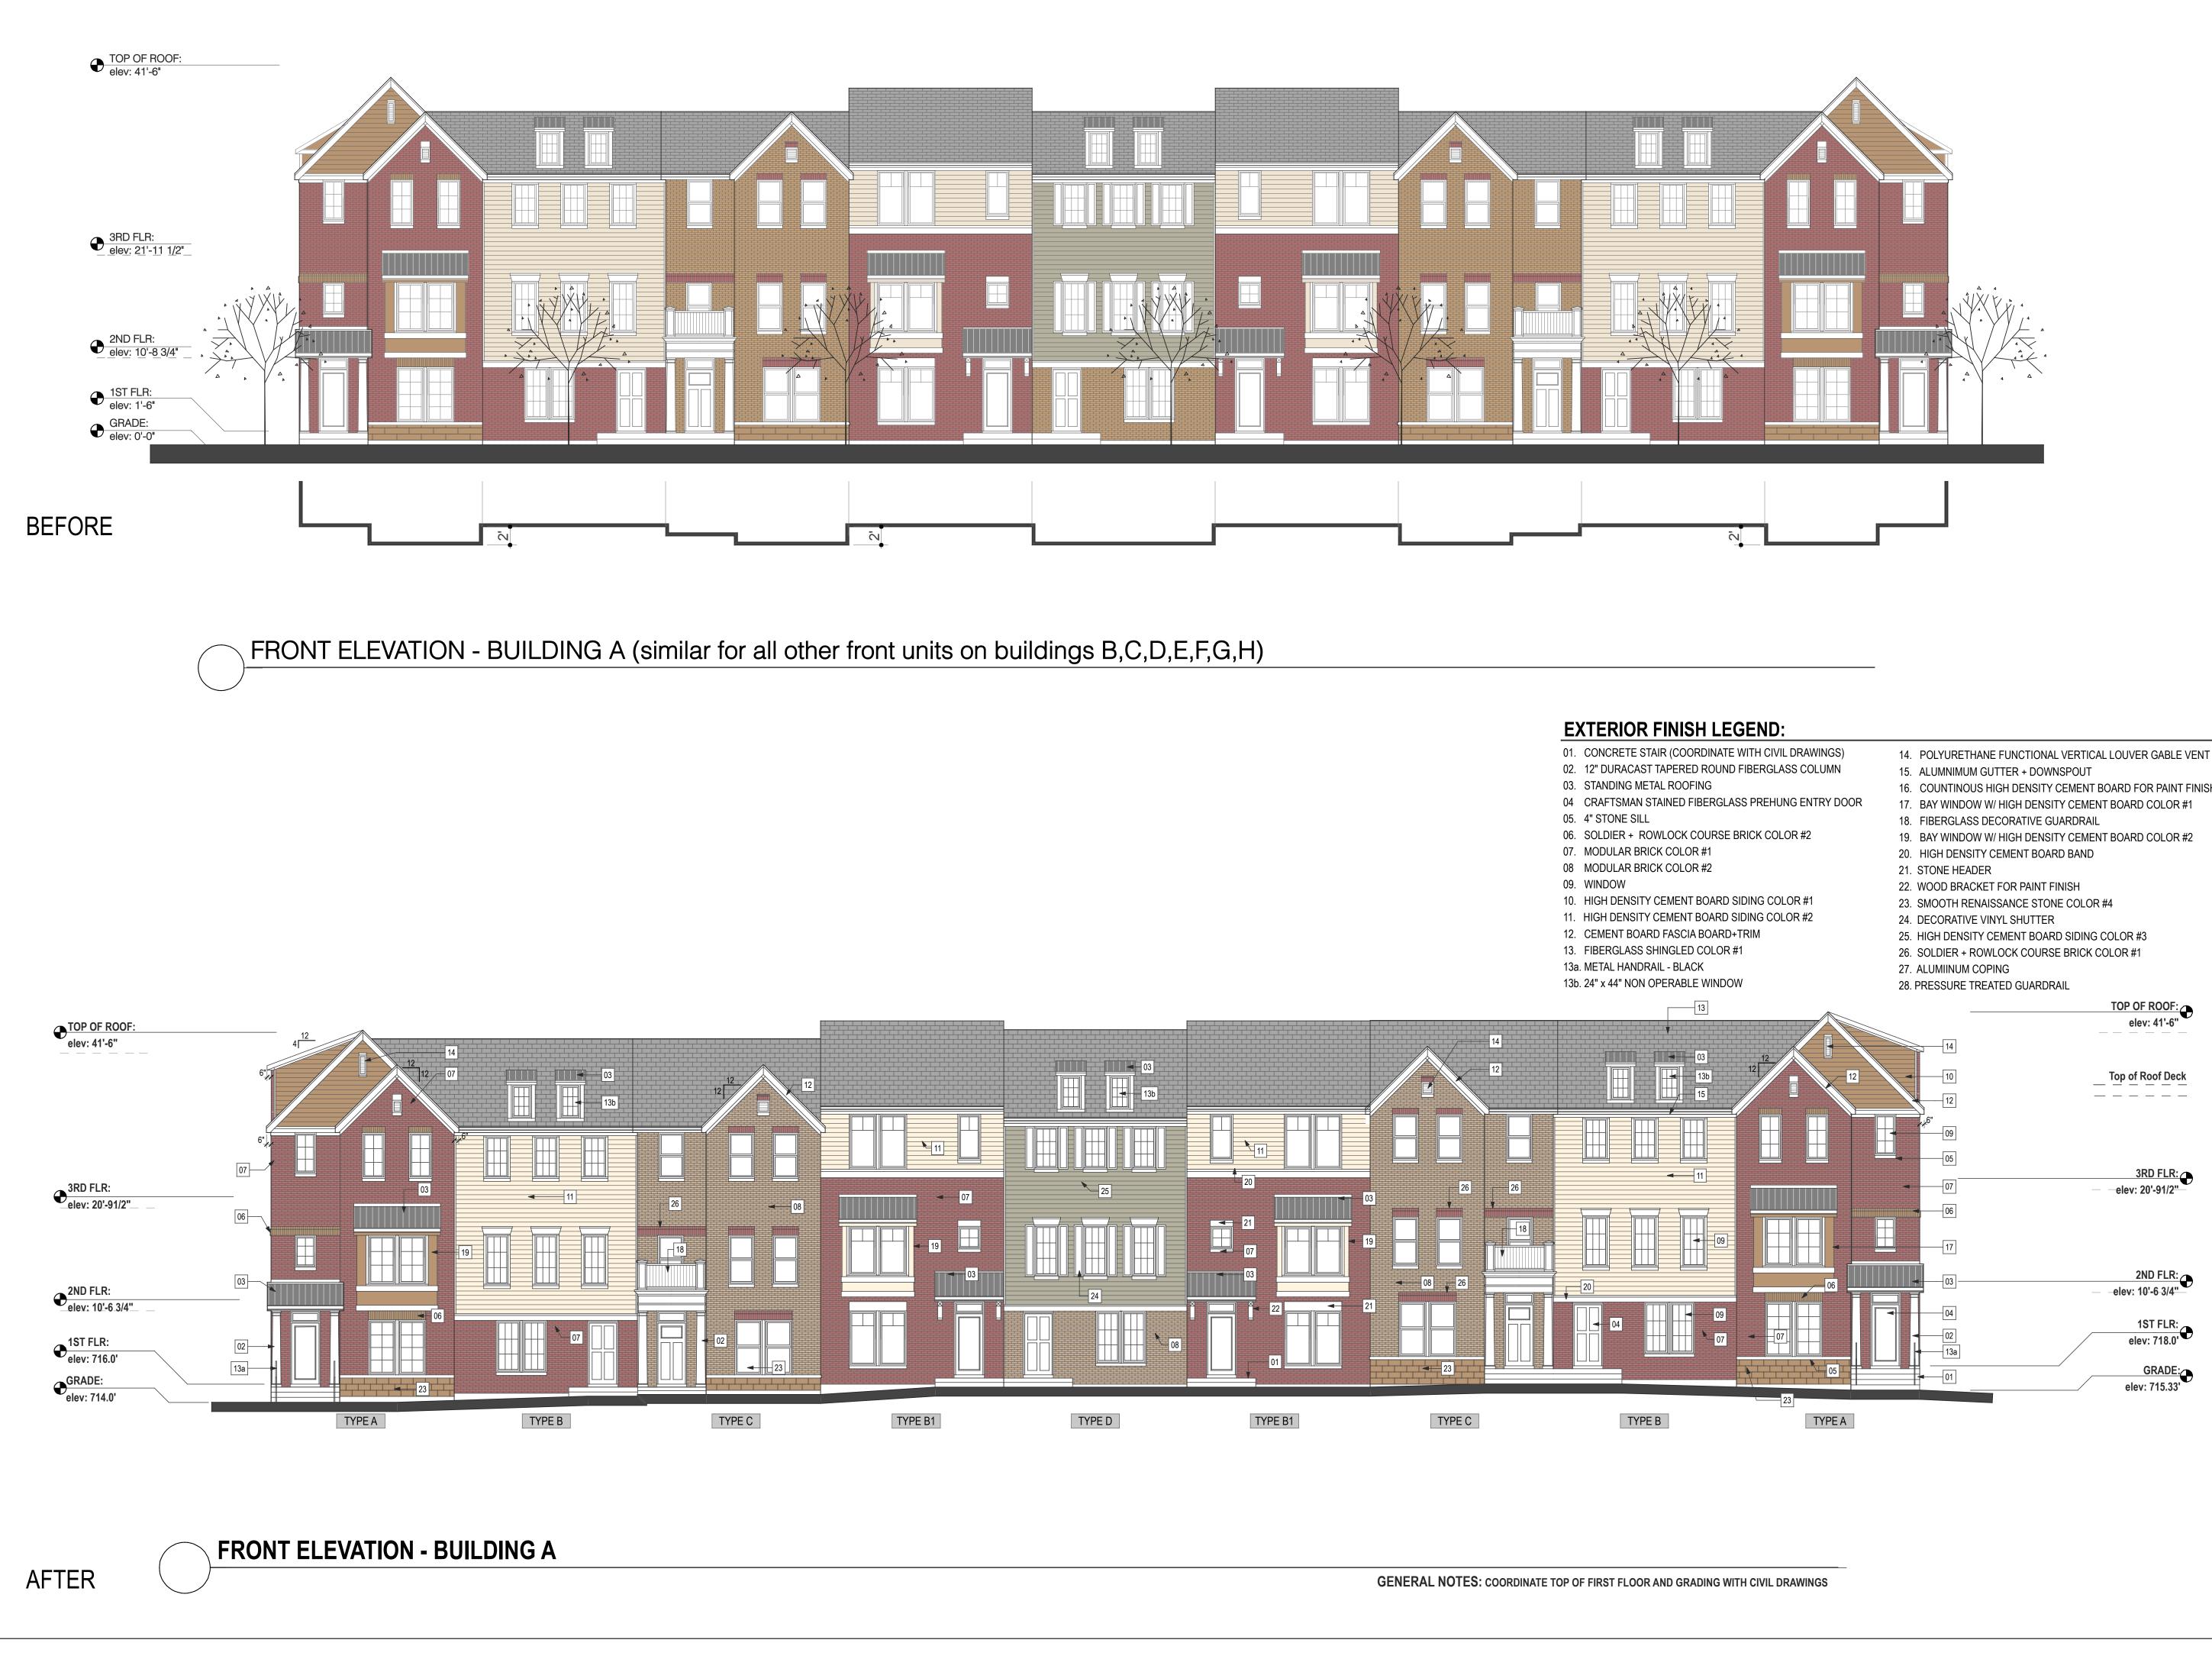

Sheet Title PROPOSED ELEVATIONS

SK1

|                | 15. ALUMINIMUM GUTT  | IN + DOWINGFOUT                       |
|----------------|----------------------|---------------------------------------|
|                | 16. COUNTINOUS HIGH  | DENSITY CEMENT BOARD FOR PAINT FINISH |
| UNG ENTRY DOOR | 17. BAY WINDOW W/ HI | GH DENSITY CEMENT BOARD COLOR #1      |
|                | 18. FIBERGLASS DECO  | RATIVE GUARDRAIL                      |
| DLOR #2        | 19. BAY WINDOW W/ HI | GH DENSITY CEMENT BOARD COLOR #2      |
|                | 20. HIGH DENSITY CEM | ENT BOARD BAND                        |
|                | 21. STONE HEADER     |                                       |
|                | 22. WOOD BRACKET FC  | R PAINT FINISH                        |
| DLOR #1        | 23. SMOOTH RENAISSA  | NCE STONE COLOR #4                    |
| DLOR #2        | 24. DECORATIVE VINYL | SHUTTER                               |
|                | 25. HIGH DENSITY CEM | ENT BOARD SIDING COLOR #3             |
|                | 26. SOLDIER + ROWLOO | CK COURSE BRICK COLOR #1              |
|                | 27. ALUMIINUM COPING |                                       |
|                | 28. PRESSURE TREATED | ) GUARDRAIL                           |
|                |                      | TOP OF ROOF:                          |
|                |                      | elev: 41'-6"                          |
|                |                      |                                       |
|                | 14                   |                                       |
| 12             | 10                   | Top of Roof Deck                      |
|                |                      |                                       |
|                | 12                   |                                       |
|                | 6"                   |                                       |
|                | 09                   |                                       |
|                | 05                   |                                       |
|                |                      | 3RD FLR:                              |
|                | 07                   | elev: 20'-91/2"                       |
|                |                      |                                       |
|                |                      |                                       |
|                |                      |                                       |
|                | 17                   |                                       |
|                |                      | 2ND FLR:                              |
| 06             | 03                   | elev: 10'-6-3/4"                      |
|                |                      |                                       |
|                | • 04                 | 1ST FLR:                              |
| 07             | 02                   | elev: 718.0'                          |
|                | 13a                  |                                       |
| 05             |                      | GRADE:                                |
|                |                      | elev: 715.33'                         |
| 23             |                      |                                       |
|                |                      |                                       |

### **EXTERIOR FINISH LEGEND:**

- 01. CONCRETE STOOP 02. 12" DURACAST TAPERED ROUND FIBERGLASS COLUMN
- 03. STANDING METAL ROOFING
- 04 CRAFTSMAN STAINED FIBERGLASS PREHUNG ENTRY DOOR
- 05. 4" STONE SILL
- 06. SOLDIER + ROWLOCK COURSE BRICK COLOR #2 07. MODULAR BRICK COLOR #1
- 08 MODULAR BRICK COLOR #2
- 09. WINDOW
- 10. HIGH DENSITY CEMENT BOARD SIDING COLOR #1
- 11. HIGH DENSITY CEMENT BOARD SIDING COLOR #2
- 12. CEMENT BOARD FASCIA BOARD+TRIM 13. FIBERGLASS SHINGLED COLOR #1

Project No:

- 14. POLYURETHANE FUNCTIONAL VERTICAL LOUVER GABLE VENT 15. ALUMNIMUM GUTTER + DOWNSPOUT
- 16. COUNTINOUS HIGH DENSITY CEMENT BOARD FOR PAINT FINISH 17. BAY WINDOW W/ HIGH DENSITY CEMENT BOARD COLOR #1
- 18. FIBERGLASS DECORATIVE GUARDRAIL
- 19. BAY WINDOW W/ HIGH DENSITY CEMENT BOARD COLOR #2 20. HIGH DENSITY CEMENT BOARD BAND
- 21. STONE HEADER
- 22. WOOD BRACKET FOR PAINT FINISH 23. SMOOTH RENAISSANCE STONE COLOR #4
- 24. DECORATIVE VINYL SHUTTER
- 25. HIGH DENSITY CEMENT BOARD SIDING COLOR #3
- 26. SOLDIER + ROWLOCK COURSE BRICK COLOR #1
- 27. ALUMIINUM COPING 28. PRESSURE TREATED GUARDRAIL