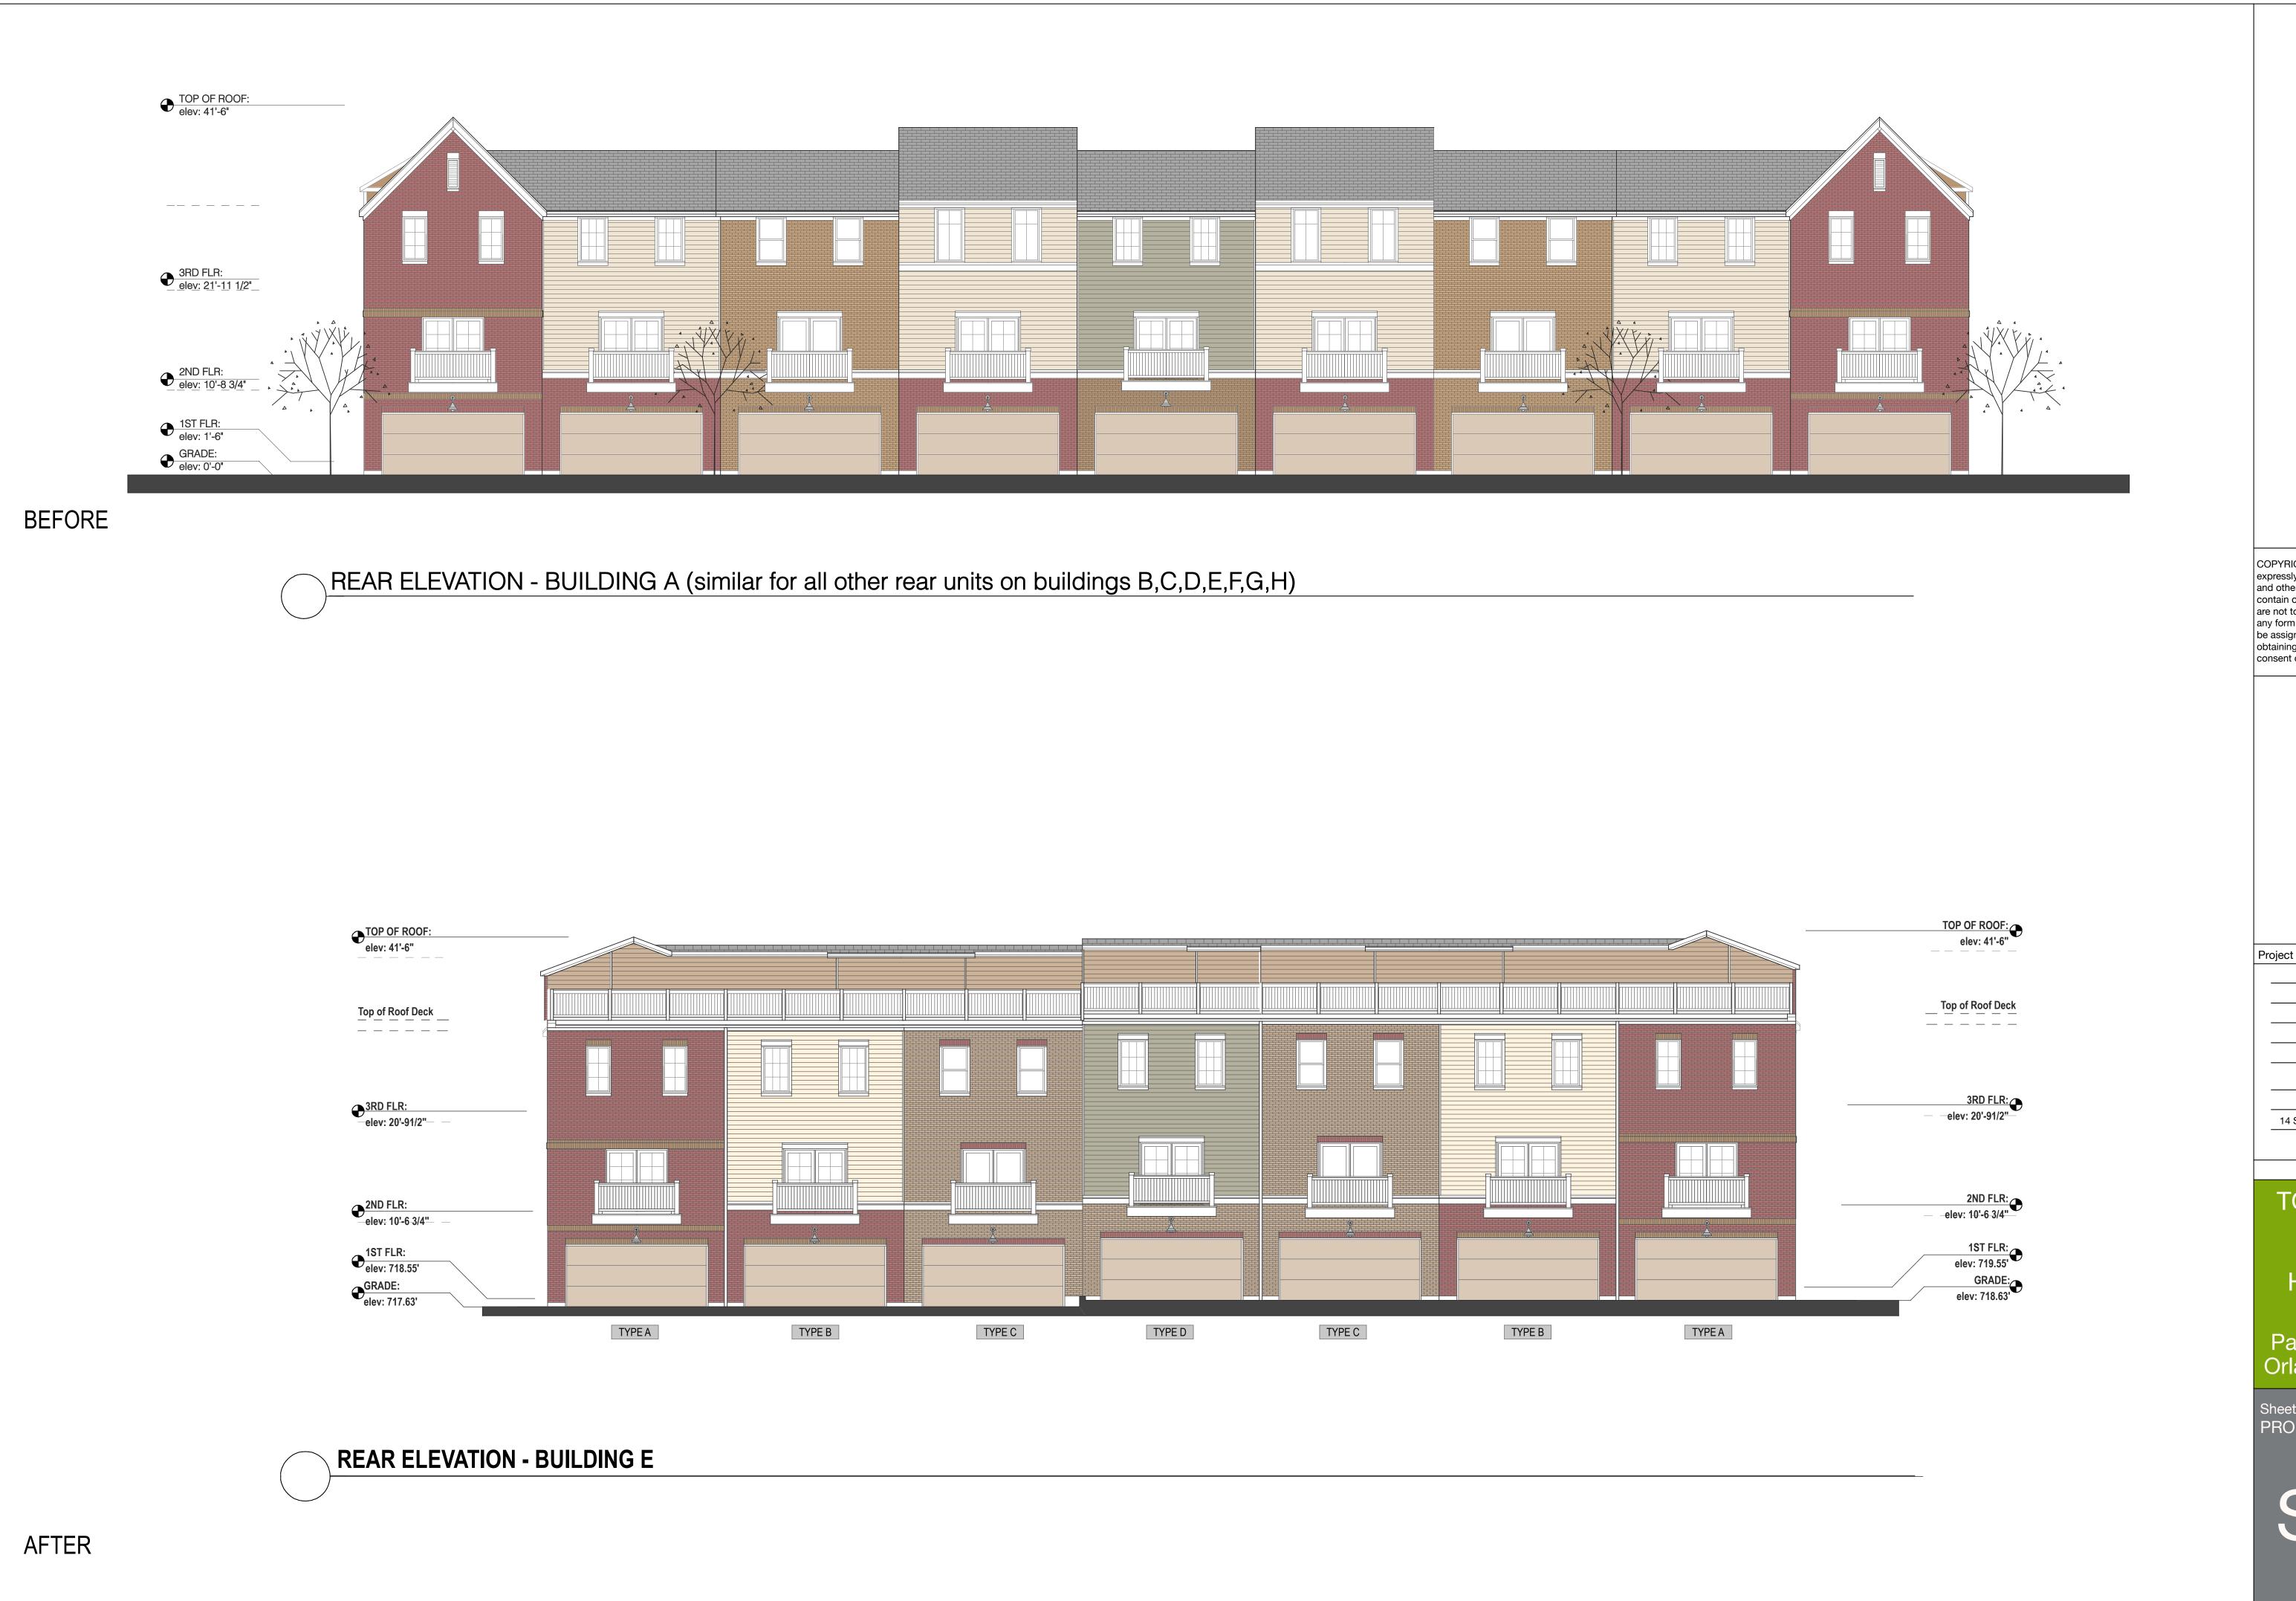

# SIDE ELEVATION - BUILDING C+D (similar for all other end units on buildings A,B,E,F,G,H)

## BEFORE

 TOP OF ROOF: elev: 41'-6" \_\_ \_ \_ \_ \_ \_ 2ND FLR: elev: 10'-8\_3/4" ● 1ST FLR: elev: 1'-6" GRADE: elev: 0'-0"