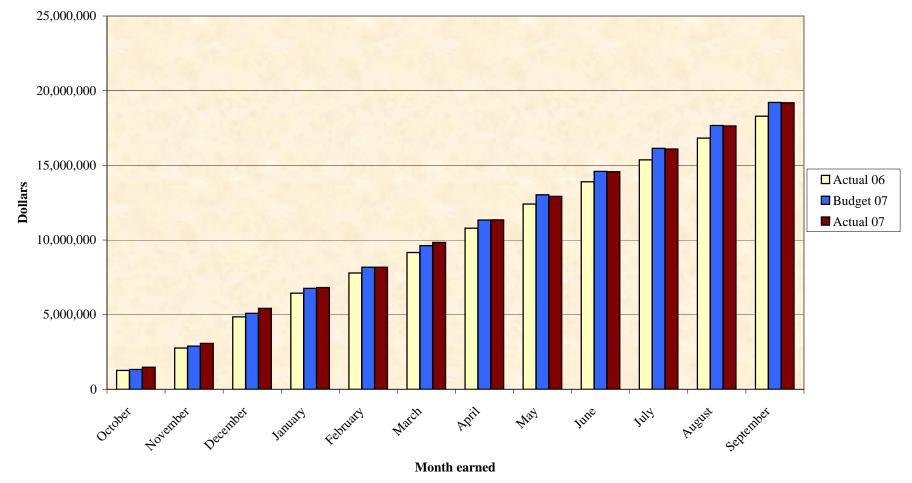

## Schedule of Sales Tax Revenue

Based on month *earned* FY2007

|           |           | Actual       | Budget       | Actual       | Over/Under   |         | Over/Under   |         |
|-----------|-----------|--------------|--------------|--------------|--------------|---------|--------------|---------|
| Earned    | Received  | 2005-2006    | 2006-2007    | 2006-2007    | 05-06 Actual | Percent | 06-07 Budget | Percent |
| October   | January   | 1,264,020.49 | 1,327,504.00 | 1,476,141.00 | 212,120.51   | 16.78%  | 148,637.00   | 11.20%  |
| November  | February  | 1,495,552.26 | 1,570,664.00 | 1,600,668.15 | 105,115.89   | 7.03%   | 30,004.15    | 1.91%   |
| December  | March     | 2,089,950.00 | 2,194,912.00 | 2,342,619.55 | 252,669.55   | 12.09%  | 147,707.55   | 6.73%   |
| January   | April     | 1,589,526.39 | 1,669,358.00 | 1,390,802.31 | -198,724.08  | -12.50% | -278,555.69  | -16.69% |
| February  | May       | 1,347,964.06 | 1,415,663.00 | 1,364,482.69 | 16,518.63    | 1.23%   | -51,180.31   | -3.62%  |
| March     | June      | 1,371,499.57 | 1,440,381.00 | 1,663,462.60 | 291,963.03   | 21.29%  | 223,081.60   | 15.49%  |
| April     | July      | 1,637,563.54 | 1,719,807.00 | 1,509,645.35 | -127,918.19  | -7.81%  | -210,161.65  | -12.22% |
| May       | August    | 1,610,336.05 | 1,691,212.00 | 1,572,599.51 | -37,736.54   | -2.34%  | -118,612.49  | -7.01%  |
| June      | September | 1,487,294.75 | 1,561,992.00 | 1,658,307.43 | 171,012.68   | 11.50%  | 96,315.43    | 6.17%   |
| July      | October   | 1,474,812.71 | 1,548,883.00 | 1,516,225.85 | 41,413.14    | 2.81%   | -32,657.15   | -2.11%  |
| August    | November  | 1,455,466.31 | 1,528,565.00 | 1,548,145.56 | 92,679.25    | 6.37%   | 19,580.56    | 1.28%   |
| September | December  | 1,465,993.67 | 1,539,621.00 | 1,548,704.78 | 82,711.11    | 5.64%   | 9,083.78     | 0.59%   |
|           | =         |              |              |              |              |         |              |         |

18,289,979.80 19,208,562.00 19,191,804.78

901,824.98

-16,757.22

19,191,804.78 19,592,733.00 5,249,711.76 -169,716.94 -282,932.03

Sales Tax Revenue Fiscal Year 2007 Year to Date