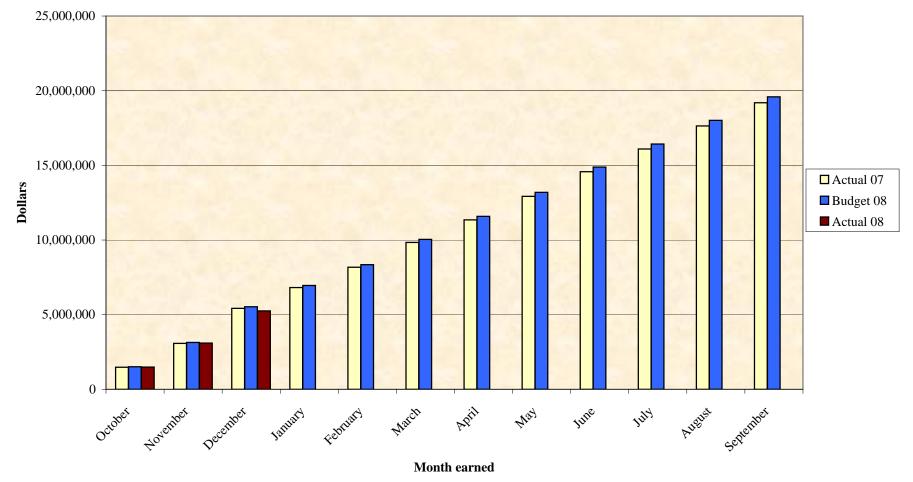

## Schedule of Sales Tax Revenue

Based on month *earned* FY2008

|           |           | Actual       | Budget       | Actual       | Over/Under   |         | Over/Under   |         |
|-----------|-----------|--------------|--------------|--------------|--------------|---------|--------------|---------|
| Earned    | Received  | 2006-2007    | 2007-2008    | 2007-2008    | 06-07 Actual | Percent | 07-08 Budget | Percent |
| October   | January   | 1,476,141.00 | 1,506,978.46 | 1,490,248.43 | 14,107.43    | 0.96%   | -16,730.03   | -1.11%  |
| November  | February  | 1,600,668.15 | 1,634,107.06 | 1,610,539.67 | 9,871.52     | 0.62%   | -23,567.39   | -1.44%  |
| December  | March     | 2,342,619.55 | 2,391,558.27 | 2,148,923.66 | -193,695.89  | -8.27%  | -242,634.61  | -10.15% |
| January   | April     | 1,390,802.31 | 1,419,857.00 |              |              |         |              |         |
| February  | May       | 1,364,482.69 | 1,392,987.55 |              |              |         |              |         |
| March     | June      | 1,663,462.60 | 1,698,213.32 |              |              |         |              |         |
| April     | July      | 1,509,645.35 | 1,541,182.74 |              |              |         |              |         |
| May       | August    | 1,572,599.51 | 1,605,452.05 |              |              |         |              |         |
| June      | September | 1,658,307.43 | 1,692,950.46 |              |              |         |              |         |
| July      | October   | 1,516,225.85 | 1,547,900.71 |              |              |         |              |         |
| August    | November  | 1,548,145.56 | 1,580,487.24 |              |              |         |              |         |
| September | December  | 1,548,704.78 | 1,581,058.14 |              |              |         |              |         |
|           | _         |              |              |              |              |         |              |         |

19,191,804.78 19,592,733.00 5,249,711.76 -169,716.94 -282,932.03

Sales Tax Revenue Fiscal Year 2007 Year to Date

## Sales Tax Revenue Fiscal Year 2008 Year to Date