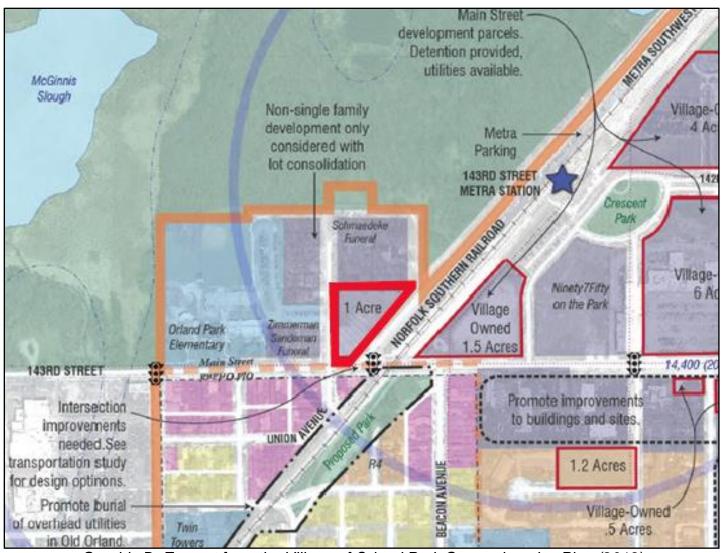

Graphic C: Adjacent Zoning Districts

Last Updated 6/13/2018 by SMM Page 2 of 8

Graphic D: Excerpt from the Village of Orland Park Comprehensive Plan (2013) with Subject Site Outlined in Thick Red Border