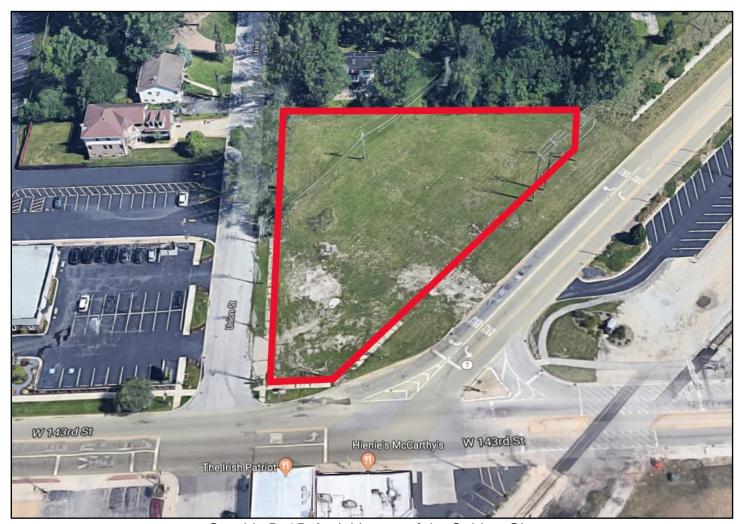

## THE POINTE - STAFF REPORT GRAPHIC ATTACHMENTS AND LIST OF REVIEWED PLANS

Graphic A: Photo of Existing Site (Looking East from Union Avenue)

Graphic B: 3D Aerial Image of the Subject Site

Last Updated 6/13/2018 by SMM Page 1 of 8