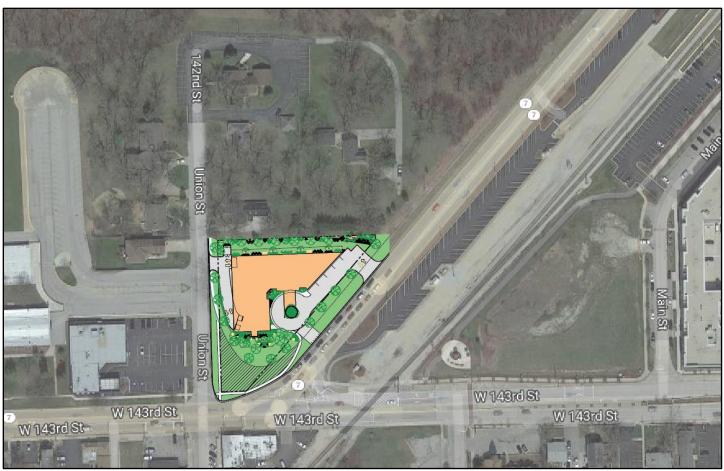

Last Updated 6/13/2018 by SMM Page 3 of 8

Graphic E: Color Landscape Plan on Aerial Image

Graphic F: Photo of Existing Overhead Utility Lines on the West Side of the Site

Last Updated 6/13/2018 by SMM Page 4 of 8