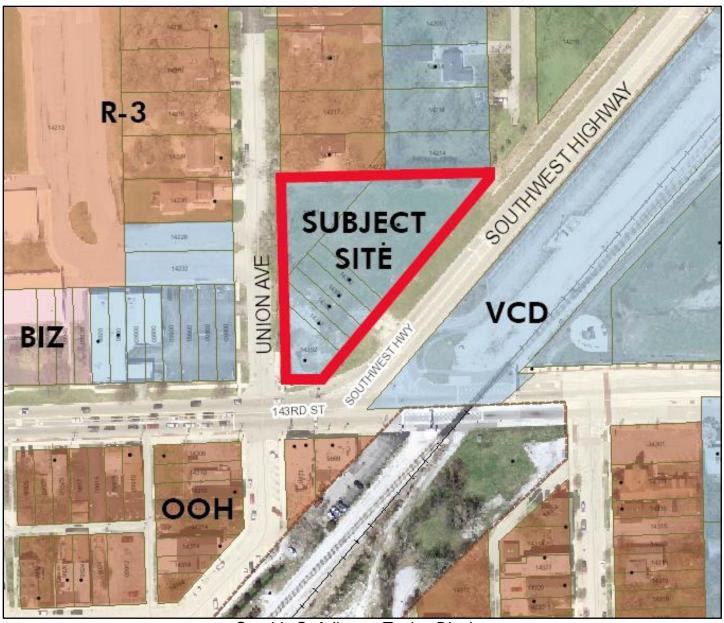

Graphic C: Adjacent Zoning Districts

Last Updated 6/13/2018 by SMM Page 2 of 8

Graphic D: Excerpt from the Village of Orland Park Comprehensive Plan (2013) with Subject Site Outlined in Thick Red Border