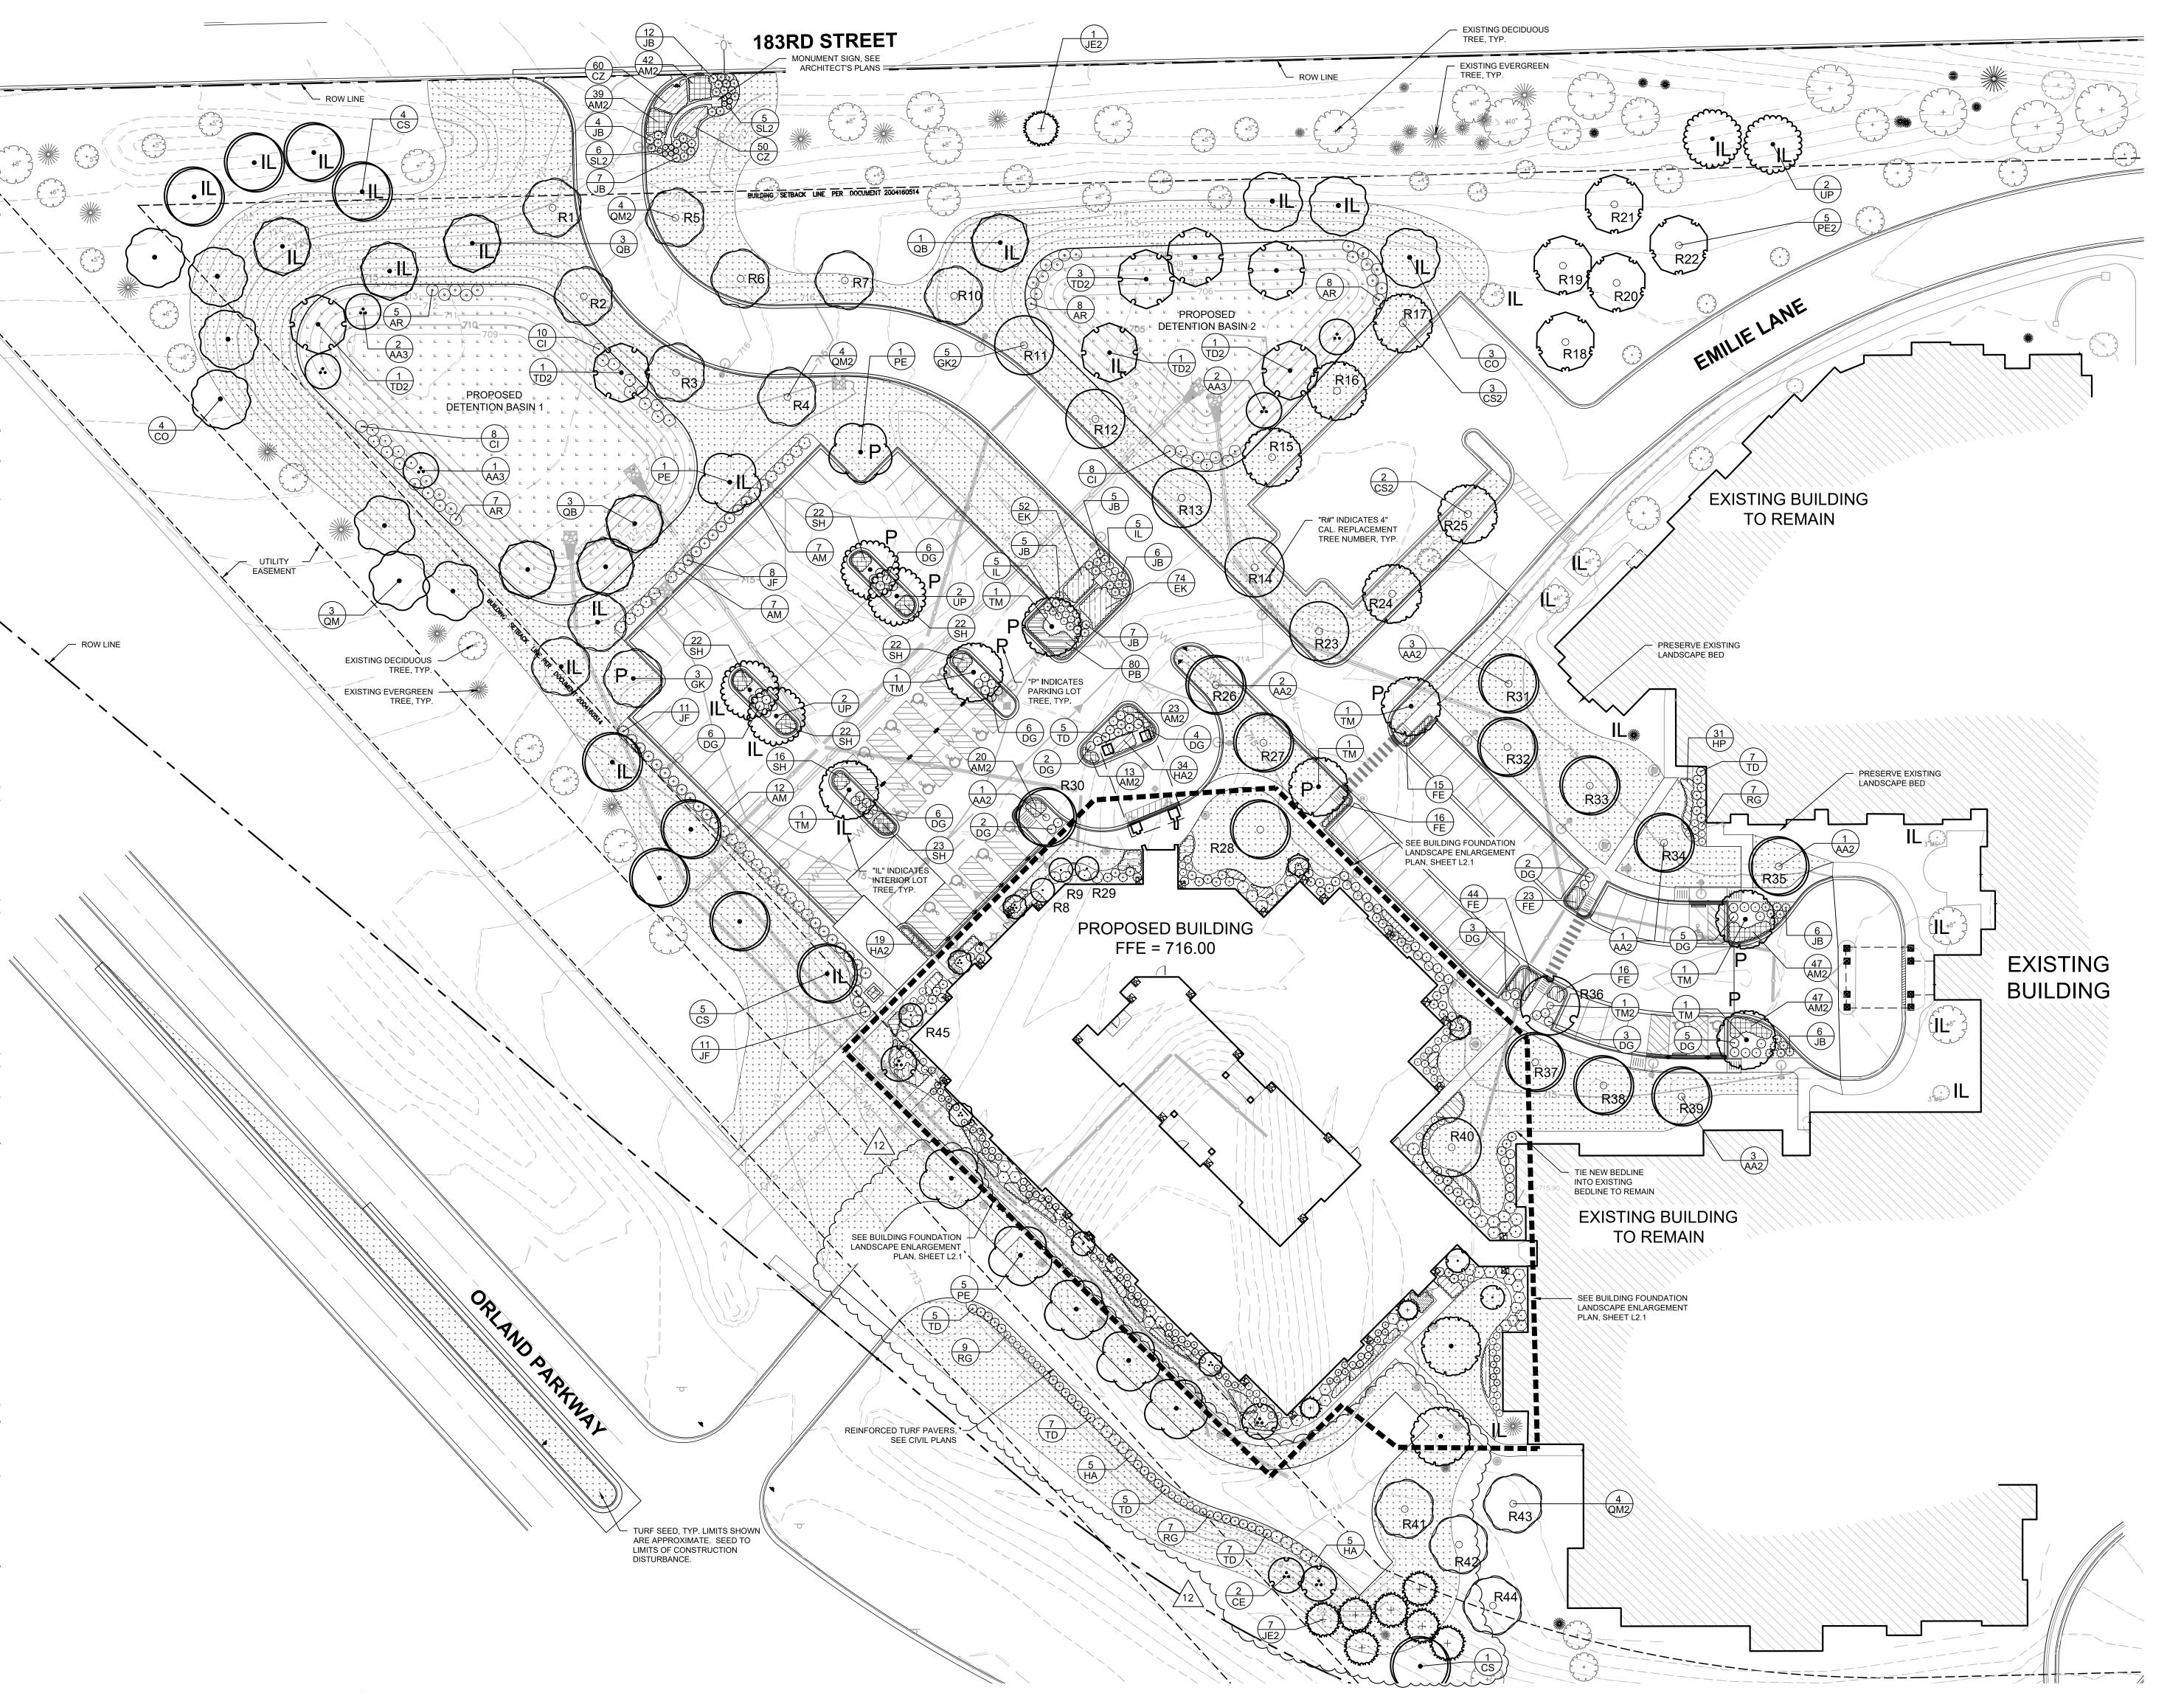

# TREE REMOVALS SUMMARY

 $\Omega$ S ス 用

Horn ♦ Kimley

1414 UNDERWOOD AVE. WAUWATOSA, WI 53213 414.431.3131 TEL 414.431.0531 FAX

WWW.AGARCH.COM Architecture Engineering Planning

REVISIONS REVISED PER VILLAGE 11/24/17 2 ISSUED FOR BID 3 REVISED PER ARCH 02/13/18 4 REVISED PER VILLAGE 03/23/18 COMMENTS

| LANDSCAPE REQUIREMENT CALCULATIONS                                               |                                                                                                                                                                                                                                                                                                                                                                                                                                                                                                                                                                            |                                                                                                                                                                                                 |  |  |  |  |  |
|----------------------------------------------------------------------------------|----------------------------------------------------------------------------------------------------------------------------------------------------------------------------------------------------------------------------------------------------------------------------------------------------------------------------------------------------------------------------------------------------------------------------------------------------------------------------------------------------------------------------------------------------------------------------|-------------------------------------------------------------------------------------------------------------------------------------------------------------------------------------------------|--|--|--|--|--|
| ORDINANCE                                                                        | REQUIREMENT CALCULATION                                                                                                                                                                                                                                                                                                                                                                                                                                                                                                                                                    | LANDSCAPING PROVIDED                                                                                                                                                                            |  |  |  |  |  |
| 6-305-D.2 - LANDSCAPE PARKWAYS:<br>ORLAND PARKWAY                                | PARKWAY TREES SPACED 40' O.C. CANNOT BE PROVIDED DUE TO EXISTING UTILITY EASEMENT                                                                                                                                                                                                                                                                                                                                                                                                                                                                                          | NO LANDSCAPING PROVIDED DUI<br>EXISTING UTILITY EASEMENT                                                                                                                                        |  |  |  |  |  |
| 6-305-D.2 - LANDSCAPE PARKWAYS:<br>183RD STREET                                  | PARKWAY TREES SPACED 40' O.C.<br>CANNOT BE PROVIDED DUE TO LACK<br>OF PARKWAY BETWEEN ROADWAY<br>AND R.O.W.                                                                                                                                                                                                                                                                                                                                                                                                                                                                | NO LANDSCAPING PROVIDED DUI<br>LACK OF PARKWAY BETWEEN<br>ROADWAY AND R.O.W.                                                                                                                    |  |  |  |  |  |
| 6-305-D.3 - LANDSCAPE CORRIDORS:<br>183RD STREET<br>(ARTERIAL CORRIDOR)          | 4 SHADE TREES, 2 ORNAMENTAL OR EVERGREEN TREES PER 100' CORRIDOR LENGTH = 550 LF 550 / 100 = 6 6 X 4 = 24 SHADE TREES 6 X 2 = 12 ORNAMENTAL OR EVERGREEN TREES                                                                                                                                                                                                                                                                                                                                                                                                             | 24 EXISTING SHADE TREES<br>14 EXISTING EVERGREEN TREE                                                                                                                                           |  |  |  |  |  |
| 6-305-D.3 - LANDSCAPE CORRIDORS:<br>ORLAND PARKWAY<br>(TYPICAL CORRIDOR)         | 3 SHADE TREES, 1 ORNAMENTAL OR EVERGREEN TREES PER 100' CORRIDOR LENGTH = 1040 LF 1040 / 100 = 11 11 X 3 = 33 SHADE TREES 11 X 1 = 11 ORNAMENTAL OR EVERGREEN TREES                                                                                                                                                                                                                                                                                                                                                                                                        | 33 SHADE TREES<br>(16 EXISTING, 17 PROPOSED)<br>11 EVERGREEN TREES<br>(9 EXISTING, 2 PROPOSED)                                                                                                  |  |  |  |  |  |
| 6-305-D.4 - LANDSCAPE<br>BUFFERYARDS                                             | NA<br>PROJECT AREA HAS NO SIDE OR<br>REAR YARDS                                                                                                                                                                                                                                                                                                                                                                                                                                                                                                                            | NA                                                                                                                                                                                              |  |  |  |  |  |
| 6-305-D.5.a - FOUNDATION<br>LANDSCAPING                                          | A MINIMUM 10' WIDE ON AVERAGE FOUNDATION LANDSCAPE AREA ALONG 100% OF ALL BUILDING FACADES FRONTING PUBLIC STREETS, EXCEPT WHERE BUILDING ACCESS WALKWAYS / DRIVEWAYS OR EMERGENCY SERVICE CONNECTIONS ARE NECESSARY. A MINIMUM 7' WIDE FOUNDATION LANDSCAPE AREA SHALL BE PROVIDED ALONG 50% OF ALL BUILDING FACADES NOT FRONTING A PUBLIC STREET, EXCEPT WHERE BUILDING ACCESS WALKWAYS / DRIVEWAYS OR EMERGENCY SERVICE CONNECTIONS ARE NECESSARY. ON AVERAGE, A MINIMUM OF 1 ORNAMENTAL TREE AND SIXTEEN SHRUBS OR ORNAMENTAL GRASSES FOR EVERY 100' OF BUILDING FACE. | 10' WIDE AVERAGE FOUNDATIC<br>LANDSCAPE AREA ALONG BUILD<br>FACADES FRONTING PUBLIC<br>STREETS. 7' WIDE AVERAGE<br>FOUNDATION AREA ALONG 100%<br>BUILDING FACADES NOT FRONTIN<br>PUBLIC STREET. |  |  |  |  |  |
| 6-305-D.5.b - INTERIOR LOT<br>LANDSCAPING                                        | A MINIMUM OF 1 TREE PER 10,000 SF<br>OF LOT AREA<br>APPROX. PROJECT AREA = 307,100 SF<br>307,100 / 10,000 = 31 TREES                                                                                                                                                                                                                                                                                                                                                                                                                                                       | 31 TREES<br>(9 EXISTING, 22 PROPOSED)                                                                                                                                                           |  |  |  |  |  |
| 6-305-D.6.a.1 - PERIMETER PARKING<br>LOT SCREENING                               | ALL PARKING LOTS SIGNIFICANTLY<br>SCREENED FROM ADJACENT<br>PROPERTIES AND STREETS                                                                                                                                                                                                                                                                                                                                                                                                                                                                                         | PARKING LOTS SCREENED FRO<br>ADJACENT STREETS                                                                                                                                                   |  |  |  |  |  |
| 6-305-D.6.a.2 - PARKING LOT ISLAND<br>LANDSCAPING                                | 1 PARKING LOT ISLAND FOR EVERY 10 PARKING SPACES. 1 SHADE TREE PER PARKING ISLAND. SHRUBS, ORNAMENTAL GRASSES, PERENNIALS AND GROUND COVERS IN ADDITION TO TREES IN ISLANDS. TOTAL PARKING SPACES = 92 92 / 10 = 10 ISLANDS / TREES                                                                                                                                                                                                                                                                                                                                        | 10 TREES                                                                                                                                                                                        |  |  |  |  |  |
| 6-305-D.7 - SIGNAGE LANDSCAPE                                                    | A MINIMUM 5' WIDE ON AVERAGE<br>LANDSCAPE PLANTING BED AROUND<br>THE ENTIRE BASE OF ALL GROUND<br>SIGNS                                                                                                                                                                                                                                                                                                                                                                                                                                                                    | 5' AVERAGE PLANTING BED AROI<br>BASE OF ALL GROUND SIGNS                                                                                                                                        |  |  |  |  |  |
| 6-305-D.8 - STORM WATER<br>MANAGEMENT AREA LANDSCAPE<br>NORTHWEST DETENTION AREA | 1 SHADE TREE PER 100 LF OF BASIN PERIMETER. 1 UNDERSTORY TREE PER 200 LF OF BASIN PERIMETER. 3 SHRUBS PER 50 LF OF BASIN PERIMETER. TOTAL BASIN PERIMETER = 490 LF 490 / 100 = 5 SHADE TREES 490 / 200 = 3 UNDERSTORY TREES 490 / 50 = 9.8 X 3 = 30 SHRUBS                                                                                                                                                                                                                                                                                                                 | 5 SHADE TREES<br>3 UNDERSTORY TREES<br>30 SHRUBS                                                                                                                                                |  |  |  |  |  |
| 6-305-D.8 - STORM WATER<br>MANAGEMENT AREA LANDSCAPE<br>NORTHEAST DETENTION AREA | 1 SHADE TREE PER 100 LF OF BASIN PERIMETER. 1 UNDERSTORY TREE PER 200 LF OF BASIN PERIMETER. 3 SHRUBS PER 50 LF OF BASIN PERIMETER. TOTAL BASIN PERIMETER = 400 LF 400 / 100 = 4 SHADE TREES 400 / 200 = 2 UNDERSTORY TREES 400 / 50 = 8 X 3 = 24 SHRUBS                                                                                                                                                                                                                                                                                                                   | 4 SHADE TREES<br>2 UNDERSTORY TREES<br>24 SHRUBS                                                                                                                                                |  |  |  |  |  |

FINAL LANDSCAPE PLAN L2.0

Architecture Engineering Planning REVISIONS

9 REVISED PER BUILDING 09/19/18 UPDATES

10 REVISED PER FIRE DEPT. 05/29/19 AND CLIENT COMMENTS

11 REVISED PER FIRE DEPT. 08/08/19 COMMENTS 12 REVISED PER FIRE LANE 09/18/19