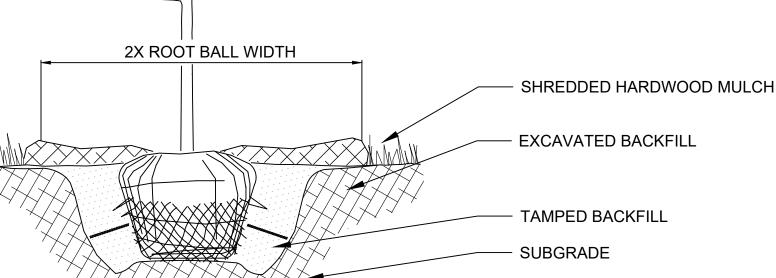

#### TREE PROTECTION NOTES

- 1. ALL TREES TO BE PROTECTED AND PRESERVED SHALL BE PER DETAIL. GROUPING OF MORE THAN ONE TREE MAY OCCUR.
- 2. TREES TO BE PROTECTED AND PRESERVED SHALL BE IDENTIFIED ON THE TRUNK WITH WHITE SURVEY TAPE. 3. TO PREVENT ROOT SMOTHERING, SOIL STOCKPILES, SUPPLIES, EQUIPMENT OR ANY OTHER MATERIAL SHALL NOT BE
- PLACED OR STORED WITHIN THE DRIP LINE OR WITHIN 15 FEET OF A TREE TRUNK, WHICHEVER IS GREATER.
- 4. TREE ROOTS SHALL NOT BE CUT UNLESS CUTTING IS UNAVOIDABLE.
- 6. WHEN ROOT CUTTING IS UNAVOIDABLE, A CLEAN SHARP CUT SHALL BE MADE TO AVOID SHREDDING OR SMASHING. ROOT CUTS SHOULD BE MADE BACK TO A LATERAL ROOT. WHENEVER POSSIBLE, ROOTS SHOULD BE CUT BETWEEN LATE FALL AND BUD OPENING, WHEN ROOT ENERGY SUPPLIES ARE HIGH AND CONDITIONS ARE LEAST FAVORABLE FOR DISEASE CAUSING AGENTS. EXPOSED ROOTS SHALL BE COVERED IMMEDIATELY TO PREVENT DEHYDRATION. ROOTS SHALL BE COVERED WITH SOIL OR BURLAP AND KEPT MOIST.
- 7. WATERING OF PROTECTED TREES IN WHICH ROOTS WERE CUT SHALL BE PROVIDED BY THE CONTRACTOR. 8. AUGER TUNNELING RATHER THAN TRENCHING SHOULD BE USED FOR UTILITY PLACEMENT WITHIN DRIP LINE.
- 9. FENCING MATERIAL SHALL ENCIRCLE ANY TREE OR SHRUB WHOSE OUTER DRIP LINE EDGE IS WITHIN 20 FEET OF ANY
- CONSTRUCTION ACTIVITIES. 10. FENCING MATERIAL SHALL BE BRIGHT, CONTRASTING COLOR, DURABLE, AND A MINIMUM OF FOUR FEET IN HEIGHT.

11. FENCING MATERIAL SHALL BE SET AT THE DRIP LINE OR 15 FEET FROM TREE TRUNK, WHICHEVER IS GREATER, AND

- MAINTAINED IN AN UPRIGHT POSITION THROUGHOUT THE DURATION OF CONSTRUCTION ACTIVITIES. 12. ANY GRADE CHANGES (SUCH AS THE REMOVAL OF TOPSOIL OR ADDITION OF FILL MATERIAL) WITHIN THE DRIP LINE SHOULD BE AVOIDED FOR EXISTING TREES TO REMAIN. RETAINING WALLS AND TREE WELLS ARE ACCEPTABLE ONLY
- WHEN CONSTRUCTED PRIOR TO GRADE CHANGE. 13. REFER TO PLANS FOR FENCE STAKING LOCATIONS.

| 4 | TREE | PROT | ECT | ION |
|---|------|------|-----|-----|
| 1 |      |      |     |     |