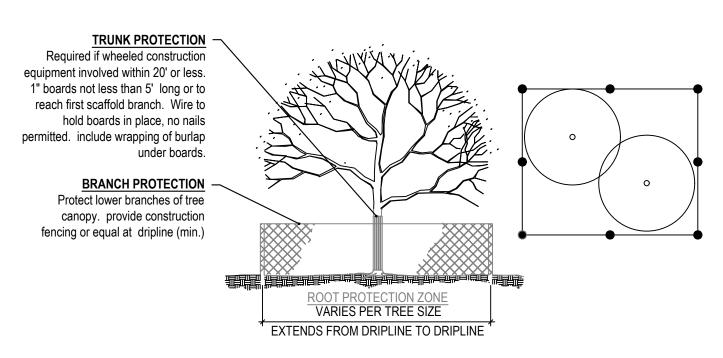

#### TREE PROTECTION NOTES

- 1. ALL TREES TO BE PROTECTED AND PRESERVED SHALL BE PER DETAIL. GROUPING OF MORE THAN ONE TREE MAY OCCUR.
- 2. TREES TO BE PROTECTED AND PRESERVED SHALL BE IDENTIFIED ON THE TRUNK WITH WHITE SURVEY TAPE. 3. TO PREVENT ROOT SMOTHERING, SOIL STOCKPILES, SUPPLIES, EQUIPMENT OR ANY OTHER MATERIAL SHALL NOT BE
- PLACED OR STORED WITHIN THE DRIP LINE OR WITHIN 15 FEET OF A TREE TRUNK, WHICHEVER IS GREATER.
- 4. TREE ROOTS SHALL NOT BE CUT UNLESS CUTTING IS UNAVOIDABLE.
- 6. WHEN ROOT CUTTING IS UNAVOIDABLE, A CLEAN SHARP CUT SHALL BE MADE TO AVOID SHREDDING OR SMASHING. ROOT CUTS SHOULD BE MADE BACK TO A LATERAL ROOT. WHENEVER POSSIBLE, ROOTS SHOULD BE CUT BETWEEN LATE FALL AND BUD OPENING, WHEN ROOT ENERGY SUPPLIES ARE HIGH AND CONDITIONS ARE LEAST FAVORABLE FOR DISEASE CAUSING AGENTS. EXPOSED ROOTS SHALL BE COVERED IMMEDIATELY TO PREVENT DEHYDRATION. ROOTS SHALL BE COVERED WITH SOIL OR BURLAP AND KEPT MOIST.
- 7. WATERING OF PROTECTED TREES IN WHICH ROOTS WERE CUT SHALL BE PROVIDED BY THE CONTRACTOR. 8. AUGER TUNNELING RATHER THAN TRENCHING SHOULD BE USED FOR UTILITY PLACEMENT WITHIN DRIP LINE.
- 9. FENCING MATERIAL SHALL ENCIRCLE ANY TREE OR SHRUB WHOSE OUTER DRIP LINE EDGE IS WITHIN 20 FEET OF ANY
- CONSTRUCTION ACTIVITIES. 10. FENCING MATERIAL SHALL BE BRIGHT, CONTRASTING COLOR, DURABLE, AND A MINIMUM OF FOUR FEET IN HEIGHT.

11. FENCING MATERIAL SHALL BE SET AT THE DRIP LINE OR 15 FEET FROM TREE TRUNK, WHICHEVER IS GREATER, AND

- MAINTAINED IN AN UPRIGHT POSITION THROUGHOUT THE DURATION OF CONSTRUCTION ACTIVITIES. 12. ANY GRADE CHANGES (SUCH AS THE REMOVAL OF TOPSOIL OR ADDITION OF FILL MATERIAL) WITHIN THE DRIP LINE SHOULD BE AVOIDED FOR EXISTING TREES TO REMAIN. RETAINING WALLS AND TREE WELLS ARE ACCEPTABLE ONLY
- WHEN CONSTRUCTED PRIOR TO GRADE CHANGE. 13. REFER TO PLANS FOR FENCE STAKING LOCATIONS.

| 4 | TREE | PROT | ECT | ION |
|---|------|------|-----|-----|
| 1 |      |      |     |     |