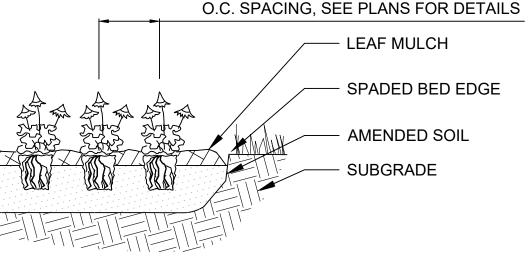

#### TREE PROTECTION NOTES

- 1. ALL TREES TO BE PROTECTED AND PRESERVED SHALL BE PER DETAIL. GROUPING OF MORE THAN ONE TREE MAY OCCUR.
- 2. TREES TO BE PROTECTED AND PRESERVED SHALL BE IDENTIFIED ON THE TRUNK WITH WHITE SURVEY TAPE. 3. TO PREVENT ROOT SMOTHERING, SOIL STOCKPILES, SUPPLIES, EQUIPMENT OR ANY OTHER MATERIAL SHALL NOT BE
- PLACED OR STORED WITHIN THE DRIP LINE OR WITHIN 15 FEET OF A TREE TRUNK, WHICHEVER IS GREATER.
- 4. TREE ROOTS SHALL NOT BE CUT UNLESS CUTTING IS UNAVOIDABLE.
- 6. WHEN ROOT CUTTING IS UNAVOIDABLE, A CLEAN SHARP CUT SHALL BE MADE TO AVOID SHREDDING OR SMASHING. ROOT CUTS SHOULD BE MADE BACK TO A LATERAL ROOT. WHENEVER POSSIBLE, ROOTS SHOULD BE CUT BETWEEN LATE FALL AND BUD OPENING, WHEN ROOT ENERGY SUPPLIES ARE HIGH AND CONDITIONS ARE LEAST FAVORABLE FOR DISEASE CAUSING AGENTS. EXPOSED ROOTS SHALL BE COVERED IMMEDIATELY TO PREVENT DEHYDRATION. ROOTS SHALL BE COVERED WITH SOIL OR BURLAP AND KEPT MOIST.
- 7. WATERING OF PROTECTED TREES IN WHICH ROOTS WERE CUT SHALL BE PROVIDED BY THE CONTRACTOR. 8. AUGER TUNNELING RATHER THAN TRENCHING SHOULD BE USED FOR UTILITY PLACEMENT WITHIN DRIP LINE.
- 9. FENCING MATERIAL SHALL ENCIRCLE ANY TREE OR SHRUB WHOSE OUTER DRIP LINE EDGE IS WITHIN 20 FEET OF ANY
- CONSTRUCTION ACTIVITIES. 10. FENCING MATERIAL SHALL BE BRIGHT, CONTRASTING COLOR, DURABLE, AND A MINIMUM OF FOUR FEET IN HEIGHT.

11. FENCING MATERIAL SHALL BE SET AT THE DRIP LINE OR 15 FEET FROM TREE TRUNK, WHICHEVER IS GREATER, AND

- MAINTAINED IN AN UPRIGHT POSITION THROUGHOUT THE DURATION OF CONSTRUCTION ACTIVITIES. 12. ANY GRADE CHANGES (SUCH AS THE REMOVAL OF TOPSOIL OR ADDITION OF FILL MATERIAL) WITHIN THE DRIP LINE SHOULD BE AVOIDED FOR EXISTING TREES TO REMAIN. RETAINING WALLS AND TREE WELLS ARE ACCEPTABLE ONLY
- WHEN CONSTRUCTED PRIOR TO GRADE CHANGE. 13. REFER TO PLANS FOR FENCE STAKING LOCATIONS.