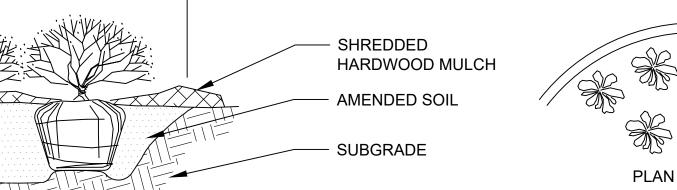

#### TREE PROTECTION NOTES

- 1. ALL TREES TO BE PROTECTED AND PRESERVED SHALL BE PER DETAIL. GROUPING OF MORE THAN ONE TREE MAY OCCUR.
- 2. TREES TO BE PROTECTED AND PRESERVED SHALL BE IDENTIFIED ON THE TRUNK WITH WHITE SURVEY TAPE. 3. TO PREVENT ROOT SMOTHERING, SOIL STOCKPILES, SUPPLIES, EQUIPMENT OR ANY OTHER MATERIAL SHALL NOT BE
- PLACED OR STORED WITHIN THE DRIP LINE OR WITHIN 15 FEET OF A TREE TRUNK, WHICHEVER IS GREATER.
- 4. TREE ROOTS SHALL NOT BE CUT UNLESS CUTTING IS UNAVOIDABLE.
- 6. WHEN ROOT CUTTING IS UNAVOIDABLE, A CLEAN SHARP CUT SHALL BE MADE TO AVOID SHREDDING OR SMASHING. ROOT CUTS SHOULD BE MADE BACK TO A LATERAL ROOT. WHENEVER POSSIBLE, ROOTS SHOULD BE CUT BETWEEN LATE FALL AND BUD OPENING, WHEN ROOT ENERGY SUPPLIES ARE HIGH AND CONDITIONS ARE LEAST FAVORABLE FOR DISEASE CAUSING AGENTS. EXPOSED ROOTS SHALL BE COVERED IMMEDIATELY TO PREVENT DEHYDRATION. ROOTS SHALL BE COVERED WITH SOIL OR BURLAP AND KEPT MOIST.
- 7. WATERING OF PROTECTED TREES IN WHICH ROOTS WERE CUT SHALL BE PROVIDED BY THE CONTRACTOR. 8. AUGER TUNNELING RATHER THAN TRENCHING SHOULD BE USED FOR UTILITY PLACEMENT WITHIN DRIP LINE.
- 9. FENCING MATERIAL SHALL ENCIRCLE ANY TREE OR SHRUB WHOSE OUTER DRIP LINE EDGE IS WITHIN 20 FEET OF ANY
- CONSTRUCTION ACTIVITIES. 10. FENCING MATERIAL SHALL BE BRIGHT, CONTRASTING COLOR, DURABLE, AND A MINIMUM OF FOUR FEET IN HEIGHT.

11. FENCING MATERIAL SHALL BE SET AT THE DRIP LINE OR 15 FEET FROM TREE TRUNK, WHICHEVER IS GREATER, AND

- MAINTAINED IN AN UPRIGHT POSITION THROUGHOUT THE DURATION OF CONSTRUCTION ACTIVITIES. 12. ANY GRADE CHANGES (SUCH AS THE REMOVAL OF TOPSOIL OR ADDITION OF FILL MATERIAL) WITHIN THE DRIP LINE SHOULD BE AVOIDED FOR EXISTING TREES TO REMAIN. RETAINING WALLS AND TREE WELLS ARE ACCEPTABLE ONLY
- WHEN CONSTRUCTED PRIOR TO GRADE CHANGE. 13. REFER TO PLANS FOR FENCE STAKING LOCATIONS.