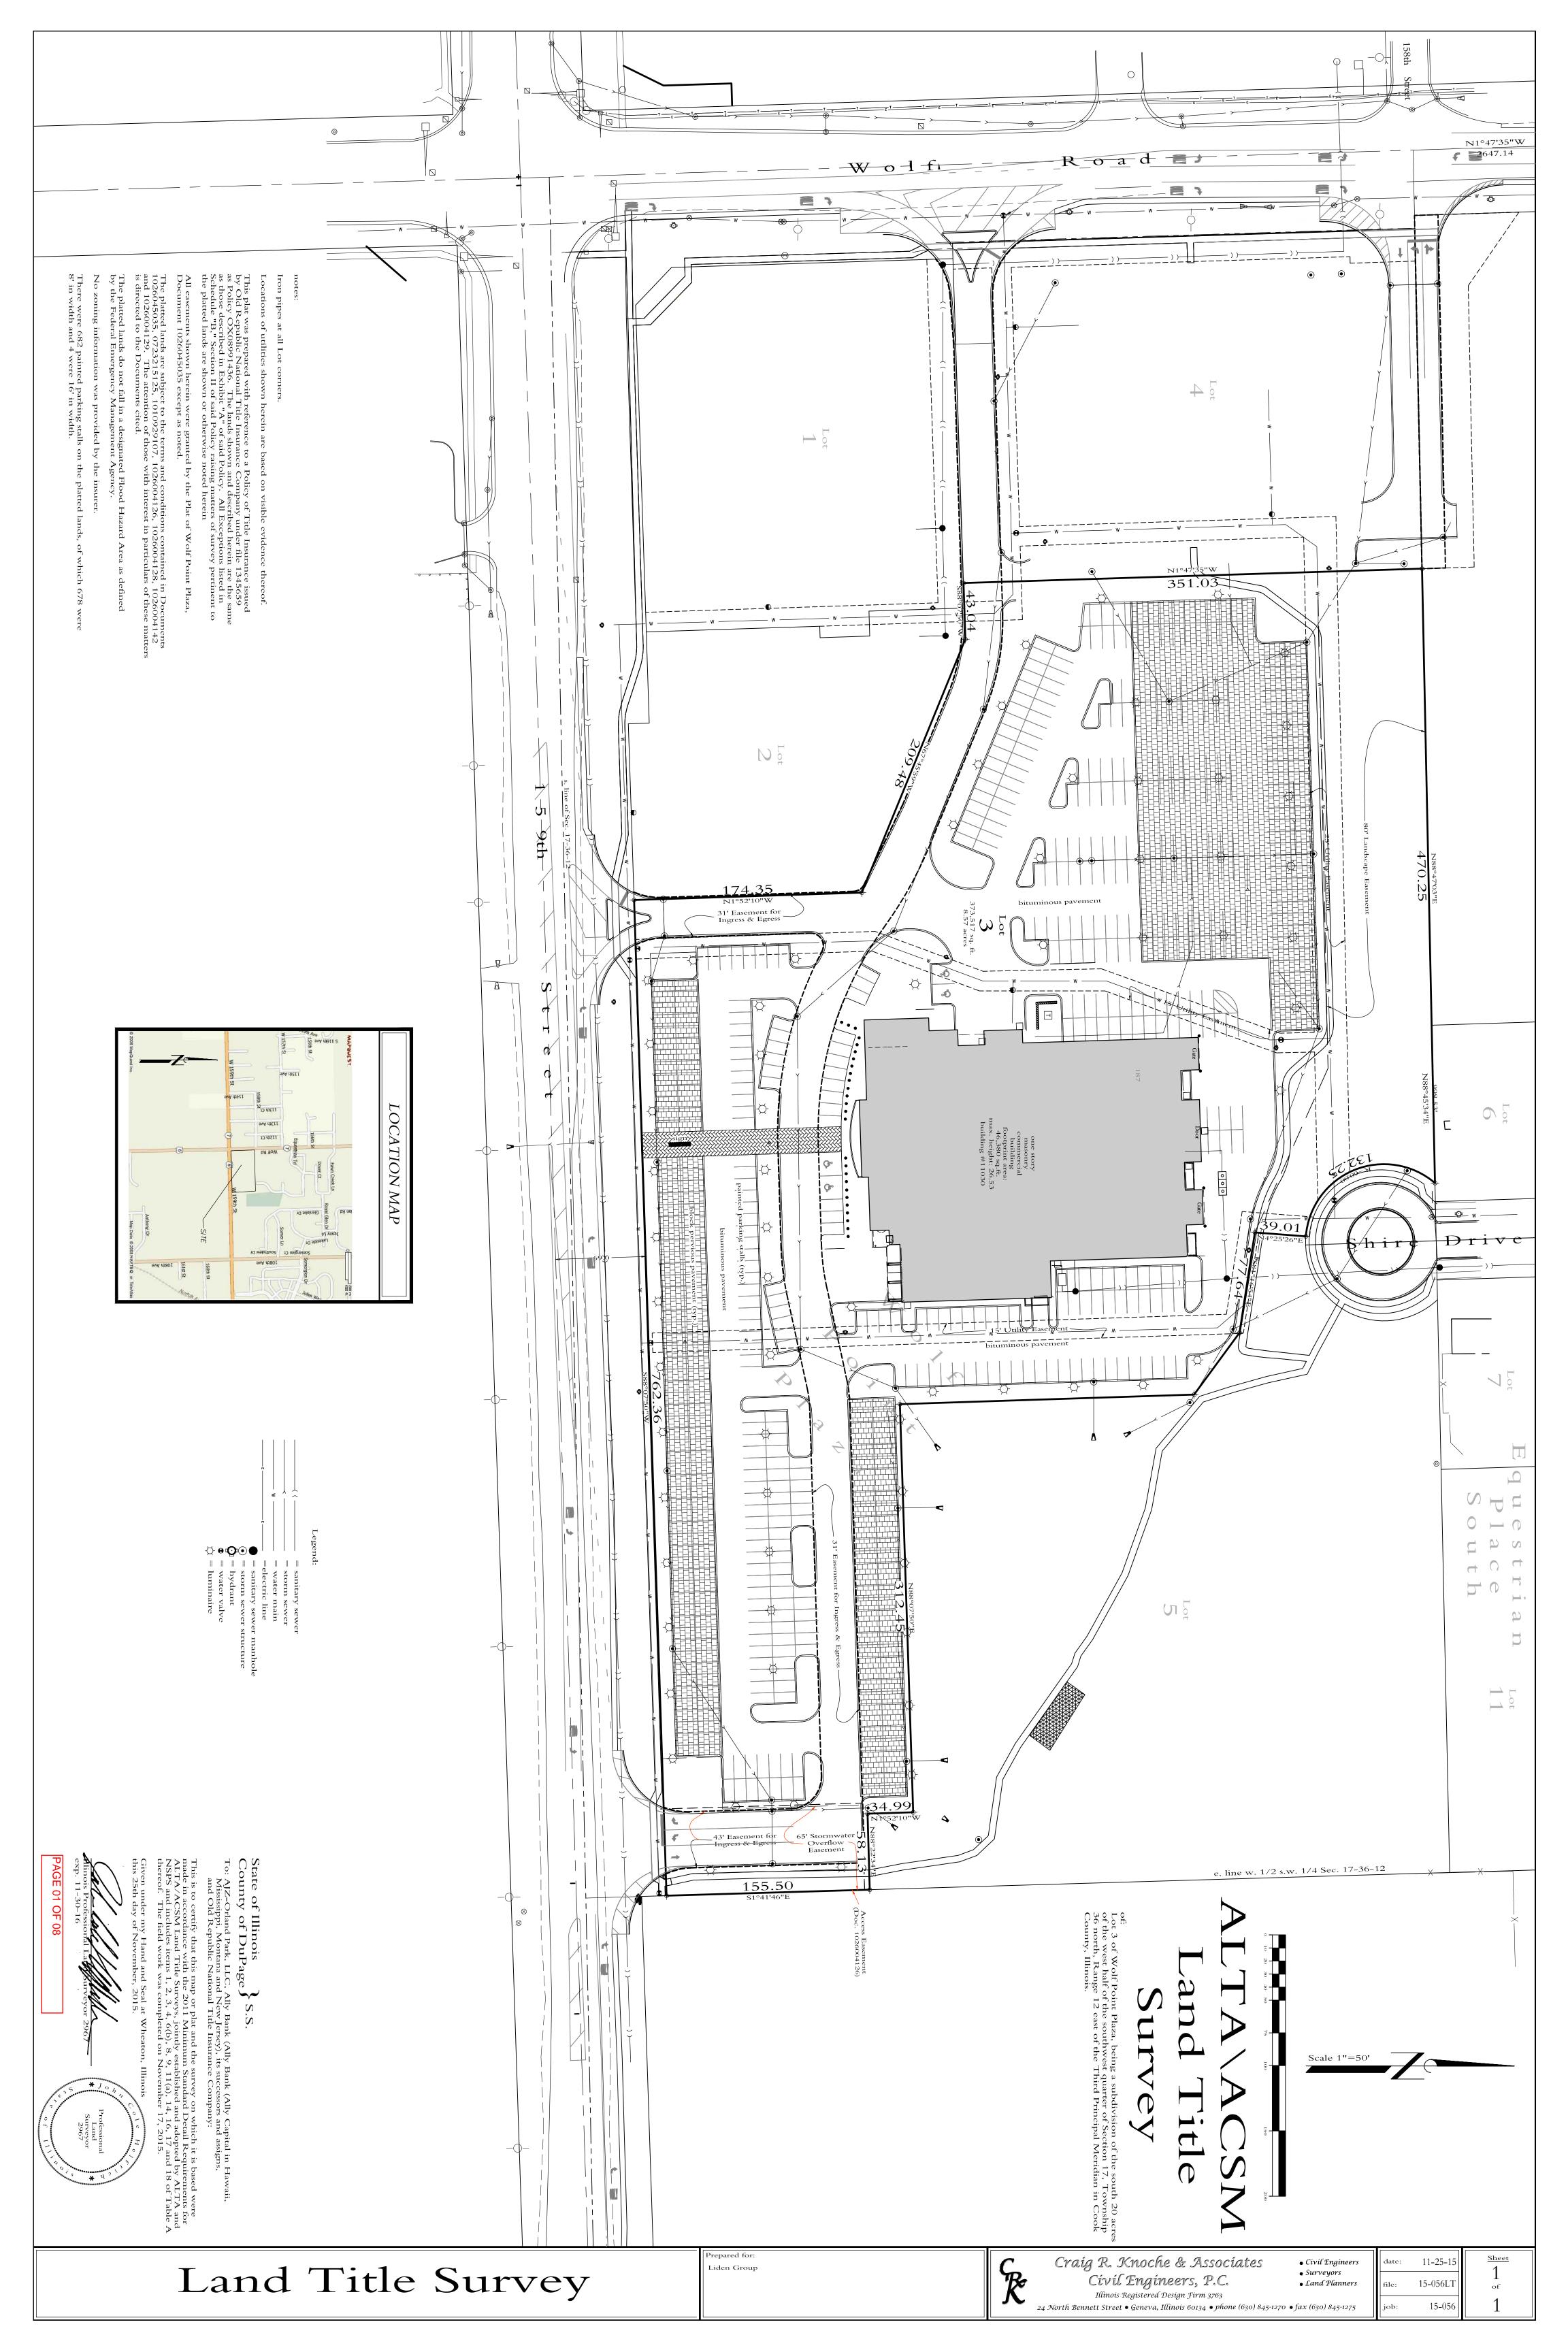

2 OF  $\infty$ 







Z Z

## MINI OF ORLAND PARK

CONCEPT RENDERING, REFER TO PAGES 5 AND 6 FOR FINAL FINISH LOCATIONS

11030 W 159th St Orland Park, IL 60467 Central Region

New Construction
Design Intent Document













DRAWN DESCRIPTION

S GDH PROPOSED SITE PLAN

S GWC ISSUE TO ORLAND PARK FOR SPECIAL USE

PROGRESS REVIEW

REVISED ELEVATIONS

MAG PROGRESS REVIEW

MAG 90% MINI REVIEW

ISSUED FOR BID & PERMIT













|     | Finish           | Finished Material Legend     | _            |                            |                     |         |                                                       |
|-----|------------------|------------------------------|--------------|----------------------------|---------------------|---------|--------------------------------------