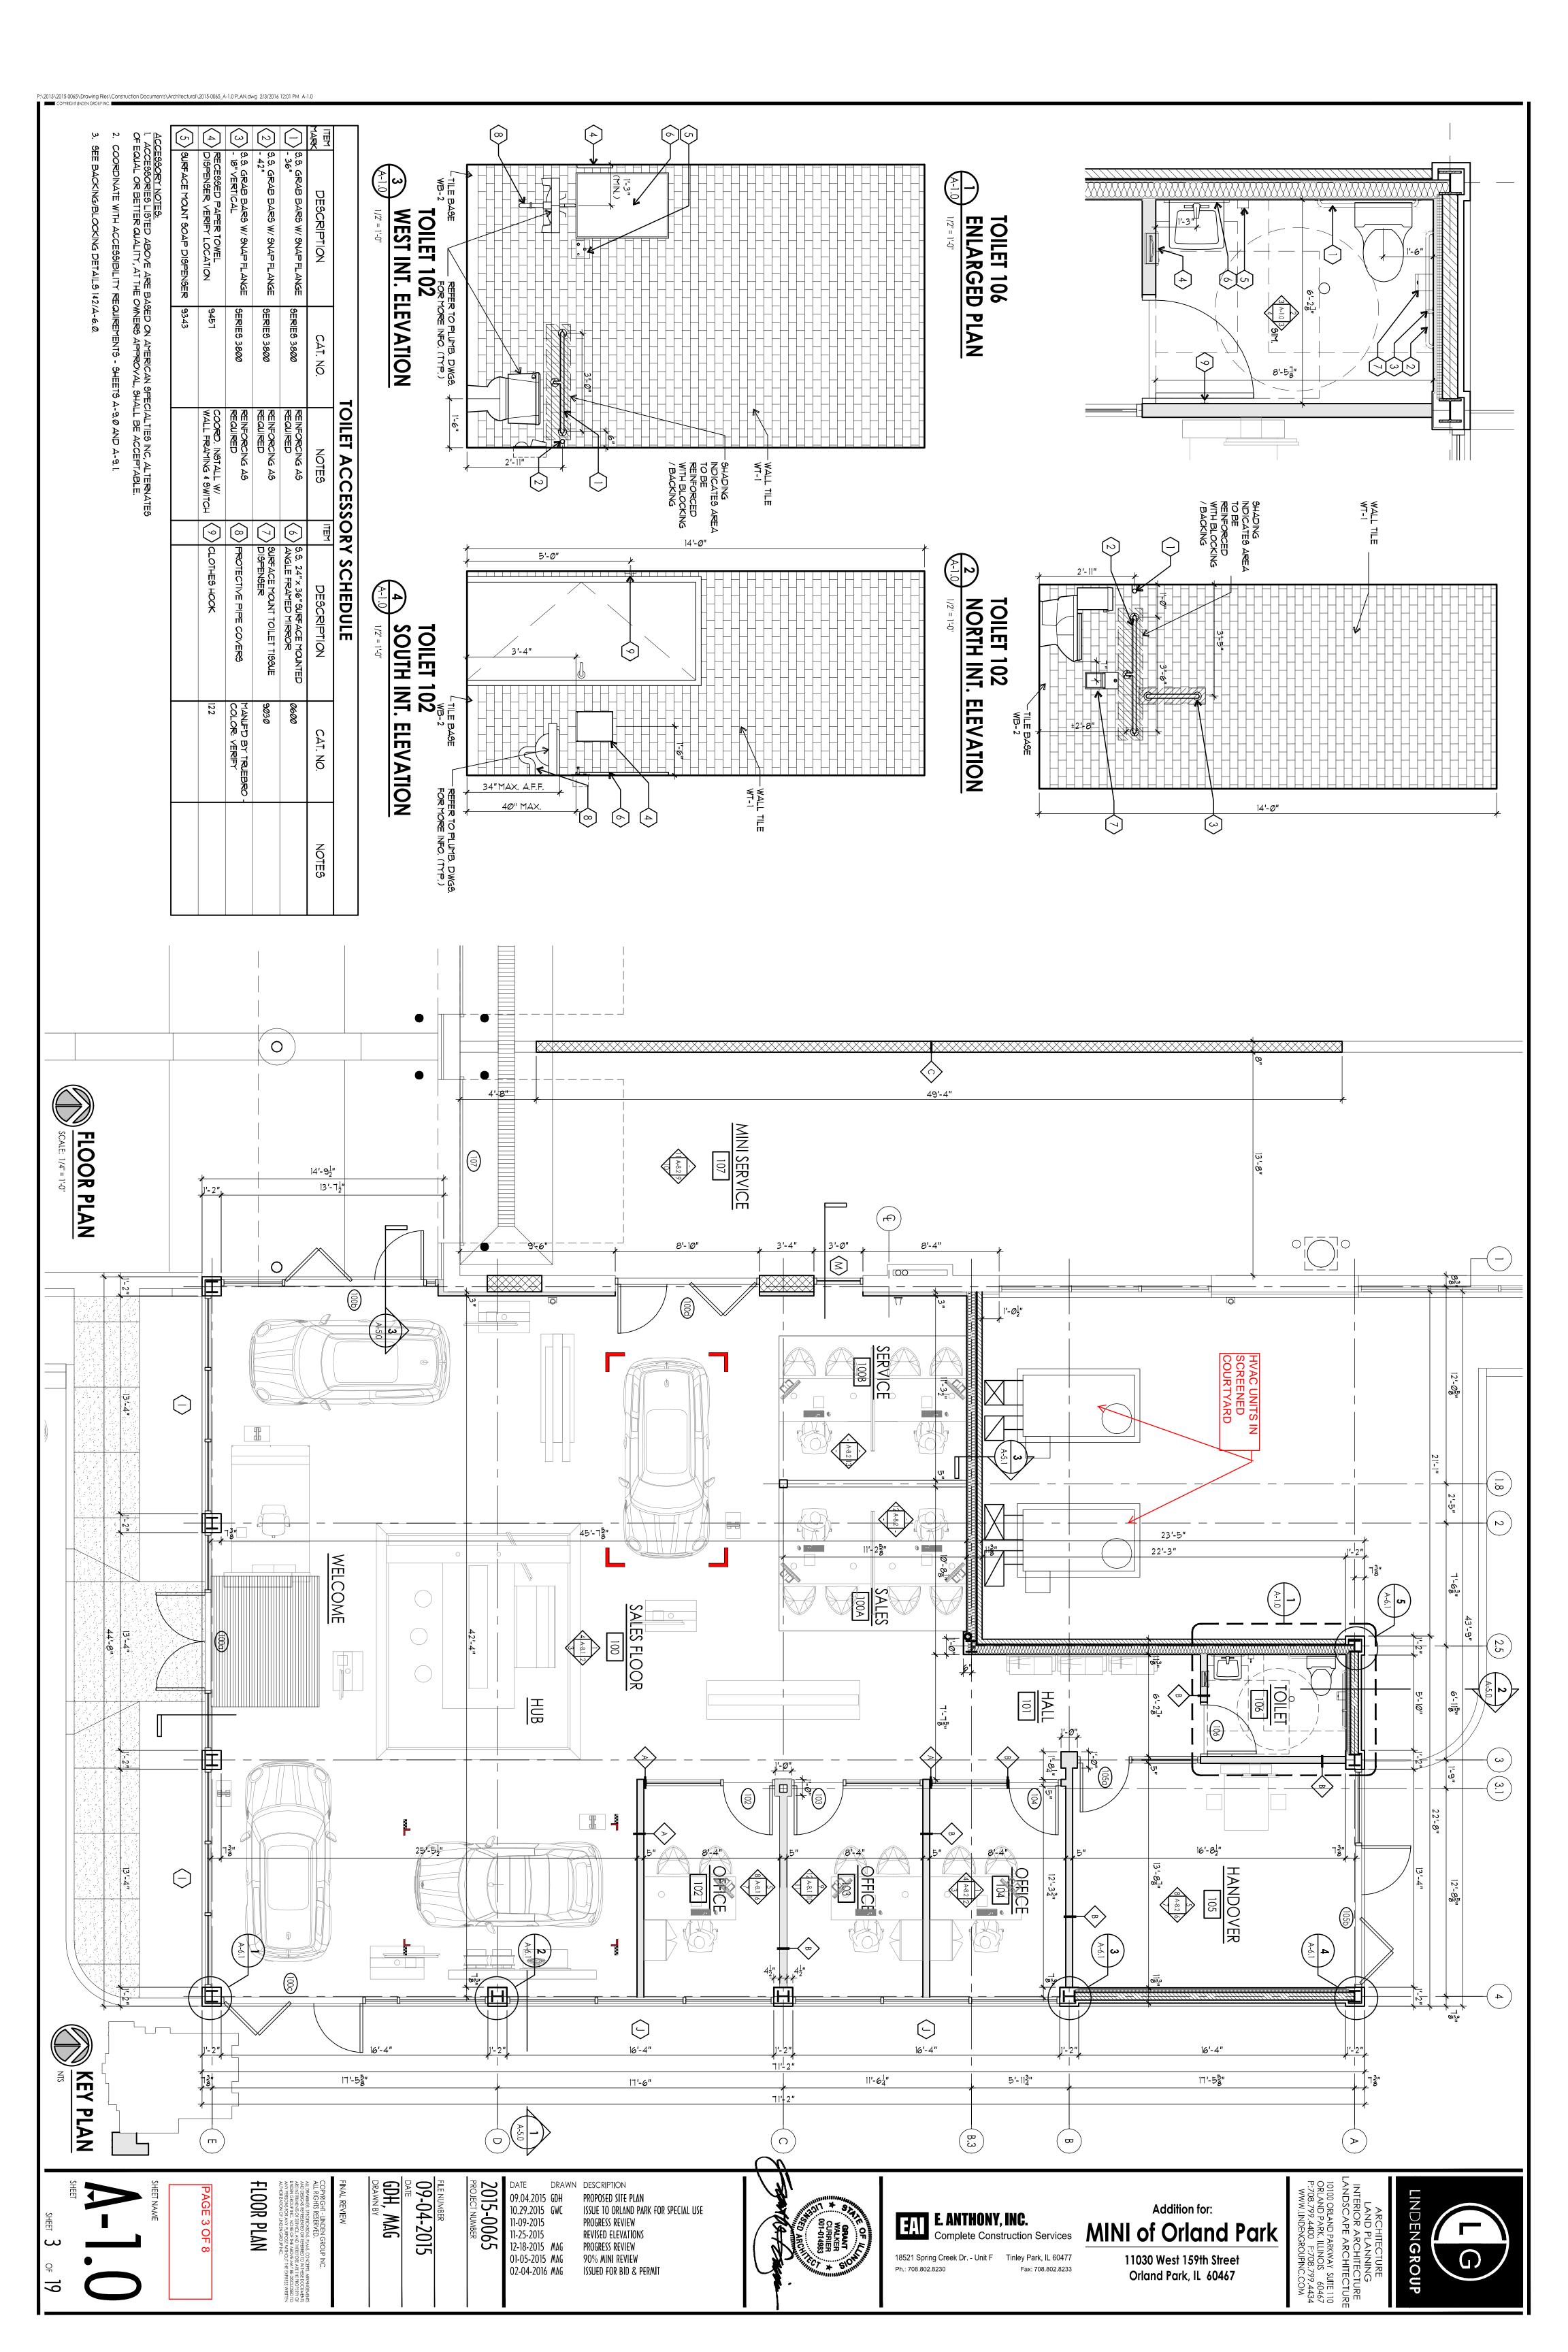

2 OF  $\infty$ 







Z Z

## MINI OF ORLAND PARK

CONCEPT RENDERING, REFER TO PAGES 5 AND 6 FOR FINAL FINISH LOCATIONS

11030 W 159th St Orland Park, IL 60467 Central Region

New Construction
Design Intent Document













DRAWN DESCRIPTION

S GDH PROPOSED SITE PLAN

S GWC ISSUE TO ORLAND PARK FOR SPECIAL USE

PROGRESS REVIEW

REVISED ELEVATIONS

MAG PROGRESS REVIEW

MAG 90% MINI REVIEW

ISSUED FOR BID & PERMIT













|     | Finish           | Finished Material Legend     | _            |                            |                     |         |                                                       |
|-----|------------------|------------------------------|--------------|----------------------------|---------------------|---------|-------------------------------------------------------|
|