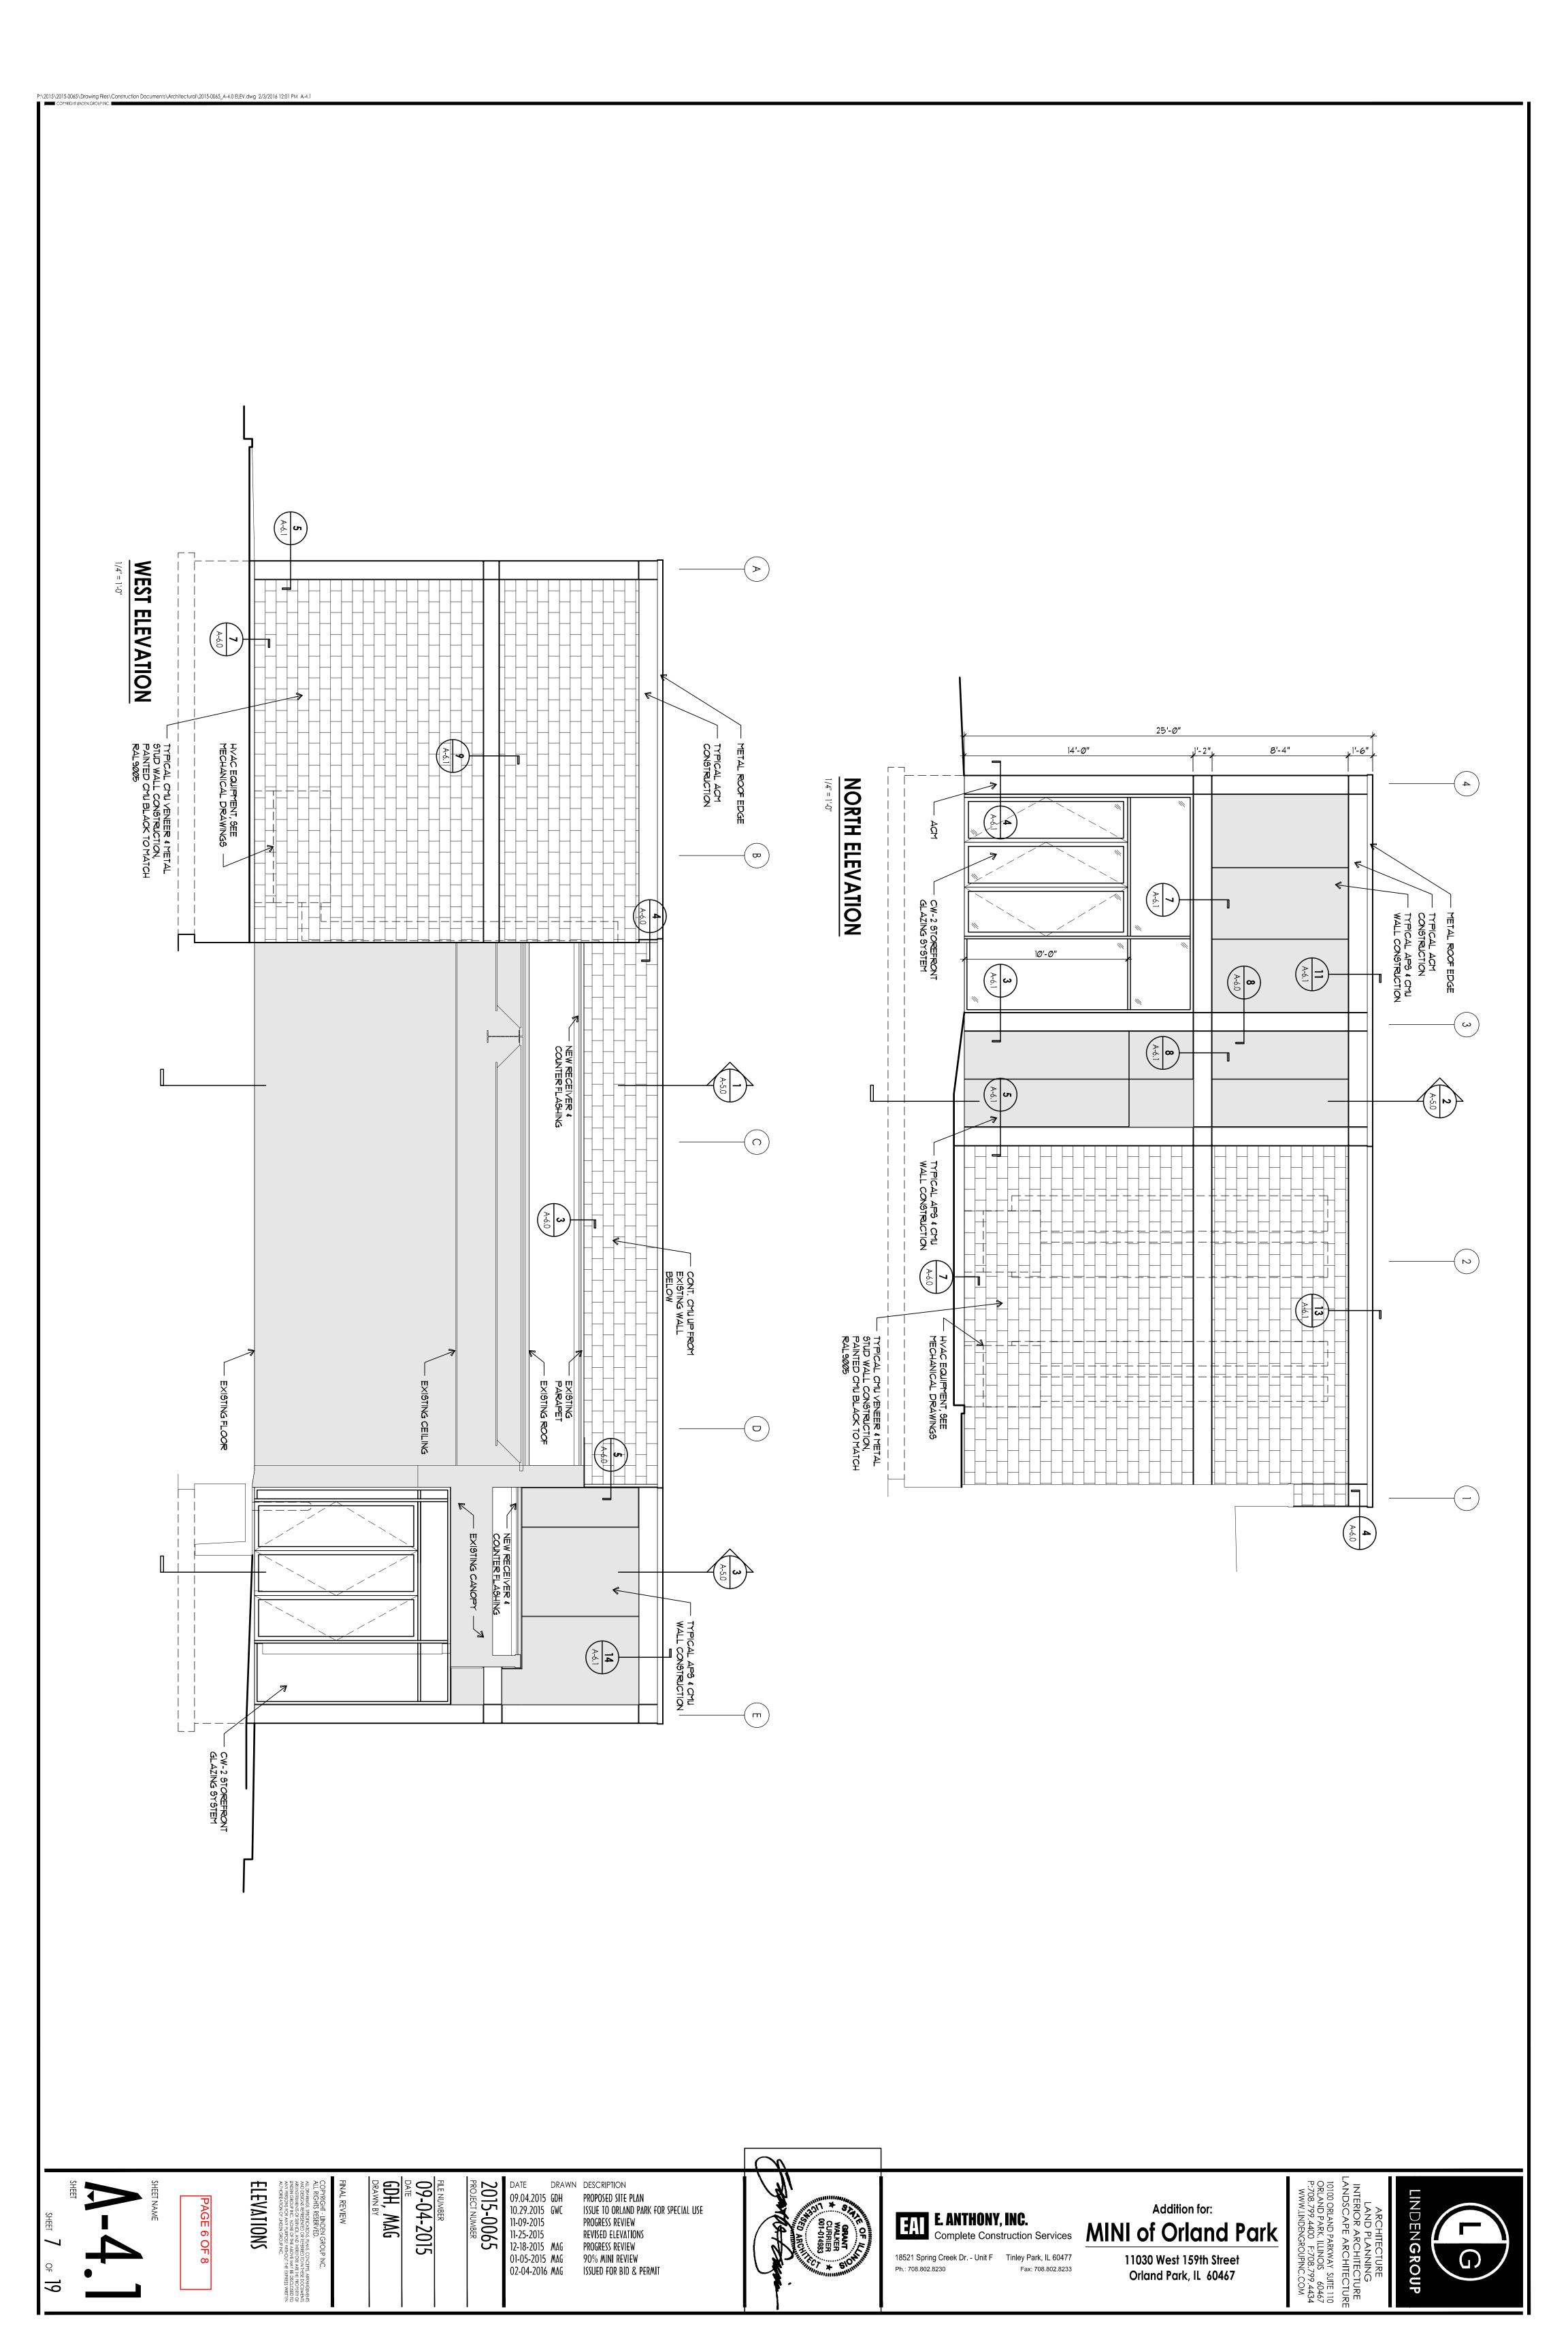

S GWC ISSUE TO ORLAND PARK FOR SPECIAL USE

PROGRESS REVIEW

REVISED ELEVATIONS

MAG PROGRESS REVIEW

MAG 90% MINI REVIEW

ISSUED FOR BID & PERMIT

|     | Finish           | Finished Material Legend     | _            |                            |                     |         |                                                       |
|-----|------------------|------------------------------|--------------|----------------------------|---------------------|---------|-------------------------------------------------------|
|     | CODE             | MATERIAL                     | MANUFACTURER | PATTERN/ NAME/ COLOR       | SIZE/TYPE/ SHEEN    | REMARKS | MANUFACTURER/ ADDRESS/ CONTACT NAME/ CONTACT #/ EMAIL |
| **  |                  |                              | ALUCOBOND    | 1. BLACK TO MATCH RAL 9004 |                     |         |                                                       |
|     | ACM              | ALUMINUM                     | ALCOA        | 3. YELLOW                  | NO HIGH GLOSS PAINT |         |                                                       |
|     |                  |                              | ALPOLIC ACM  | 4, KEU<br>5. WHITE         |                     |         |                                                       |
| 9.0 | À                | ALLIMINIUM PANEL SYSTEM      | ALUCOBOND    | BI ACK TO MATCH BALL GOOS  | STANDARD SINISH     |         |                                                       |
|     | 3                |                              | ALCOA        | פנאנא וט אואונח או אטטט    |                     |         |                                                       |
|     | R<br>S<br>S<br>S | ALUMINUM                     | TRESPA       | VOI CANO GREY              | STANDARD FINISH     |         |                                                       |
|     |                  |                              | SHILDAN      | 1                          |                     |         |                                                       |
| =   | CW-1             | BUTT-JOINED GLAZING SYSTEM   |              | BLACK                      | ANODIZED            |         |                                                       |
|     | CW-2             | CENTER LOADED GLAZING SYSTEM |              | BLACK                      | ANODIZED            |         |                                                       |
|     | PISTR            | PLASTER                      |              | BLACK TO MATCH RAL 9004    | SMOOTH FINISH       |         |                                                       |

**Exterior** 

ALUMINUM

MISC