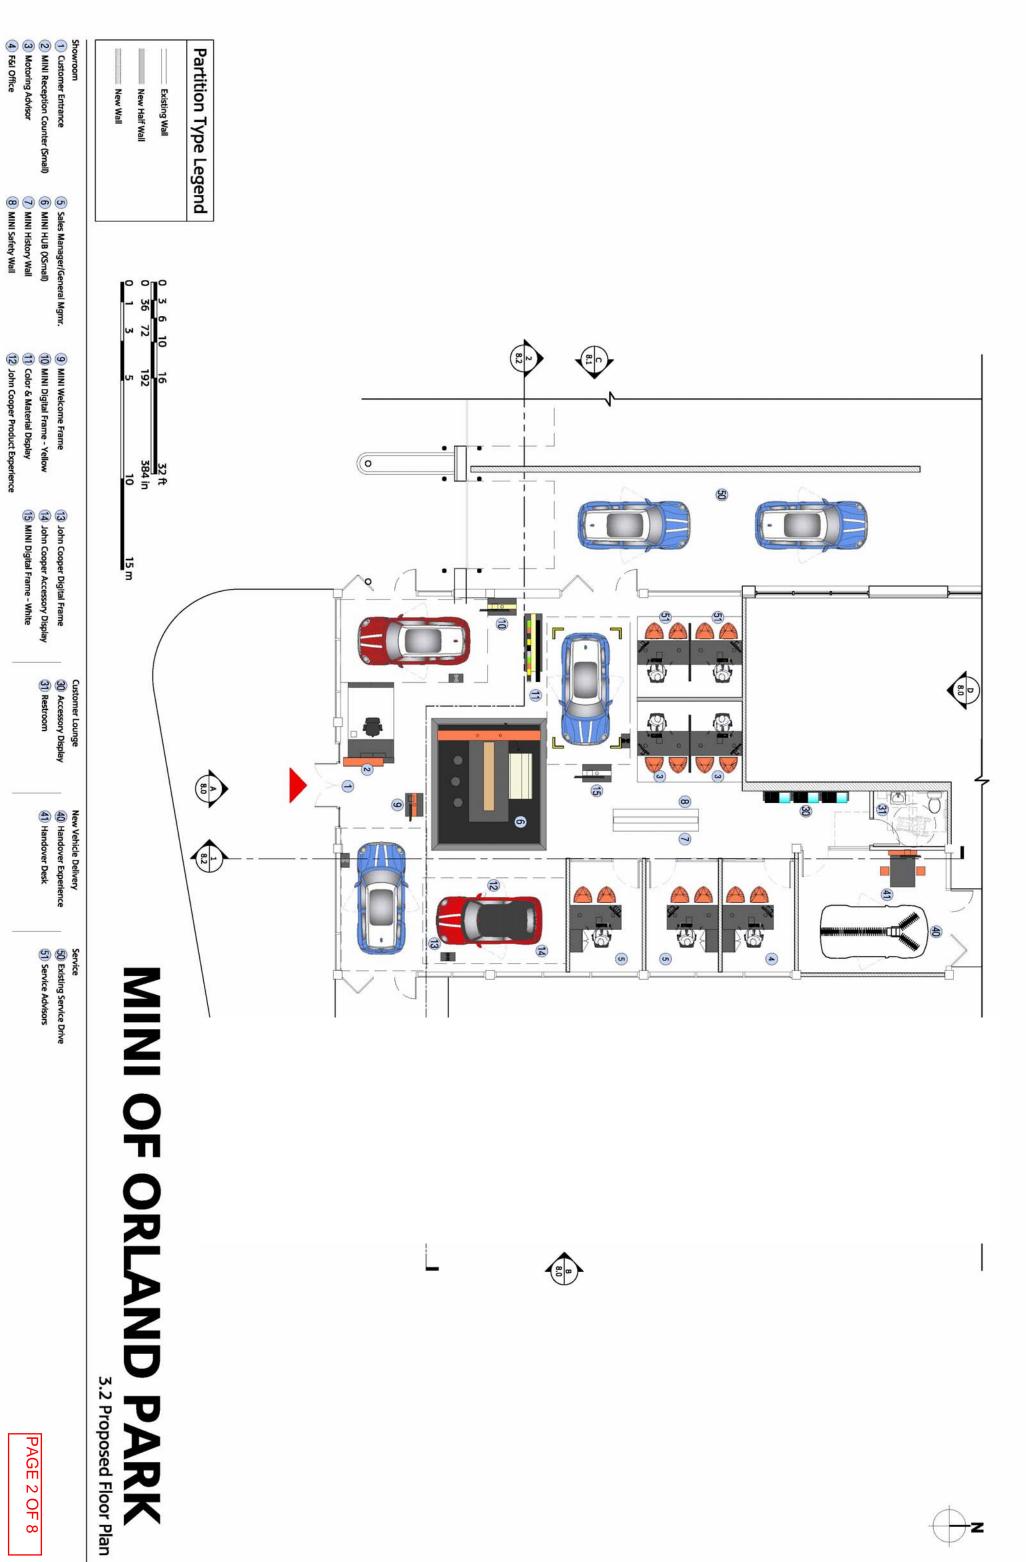

2 OF  $\infty$ 







Z Z

## MINI OF ORLAND PARK

CONCEPT RENDERING, REFER TO PAGES 5 AND 6 FOR FINAL FINISH LOCATIONS

11030 W 159th St Orland Park, IL 60467 Central Region

New Construction
Design Intent Document













DRAWN DESCRIPTION

S GDH PROPOSED SITE PLAN

S GWC ISSUE TO ORLAND PARK FOR SPECIAL USE

PROGRESS REVIEW

REVISED ELEVATIONS

MAG PROGRESS REVIEW

MAG 90% MINI REVIEW

ISSUED FOR BID & PERMIT













|     | Finish           | Finished Material Legend     | _            |                            |                     |         |                                                       |
|-----|------------------|------------------------------|--------------|----------------------------|---------------------|---------|----------------------------------------