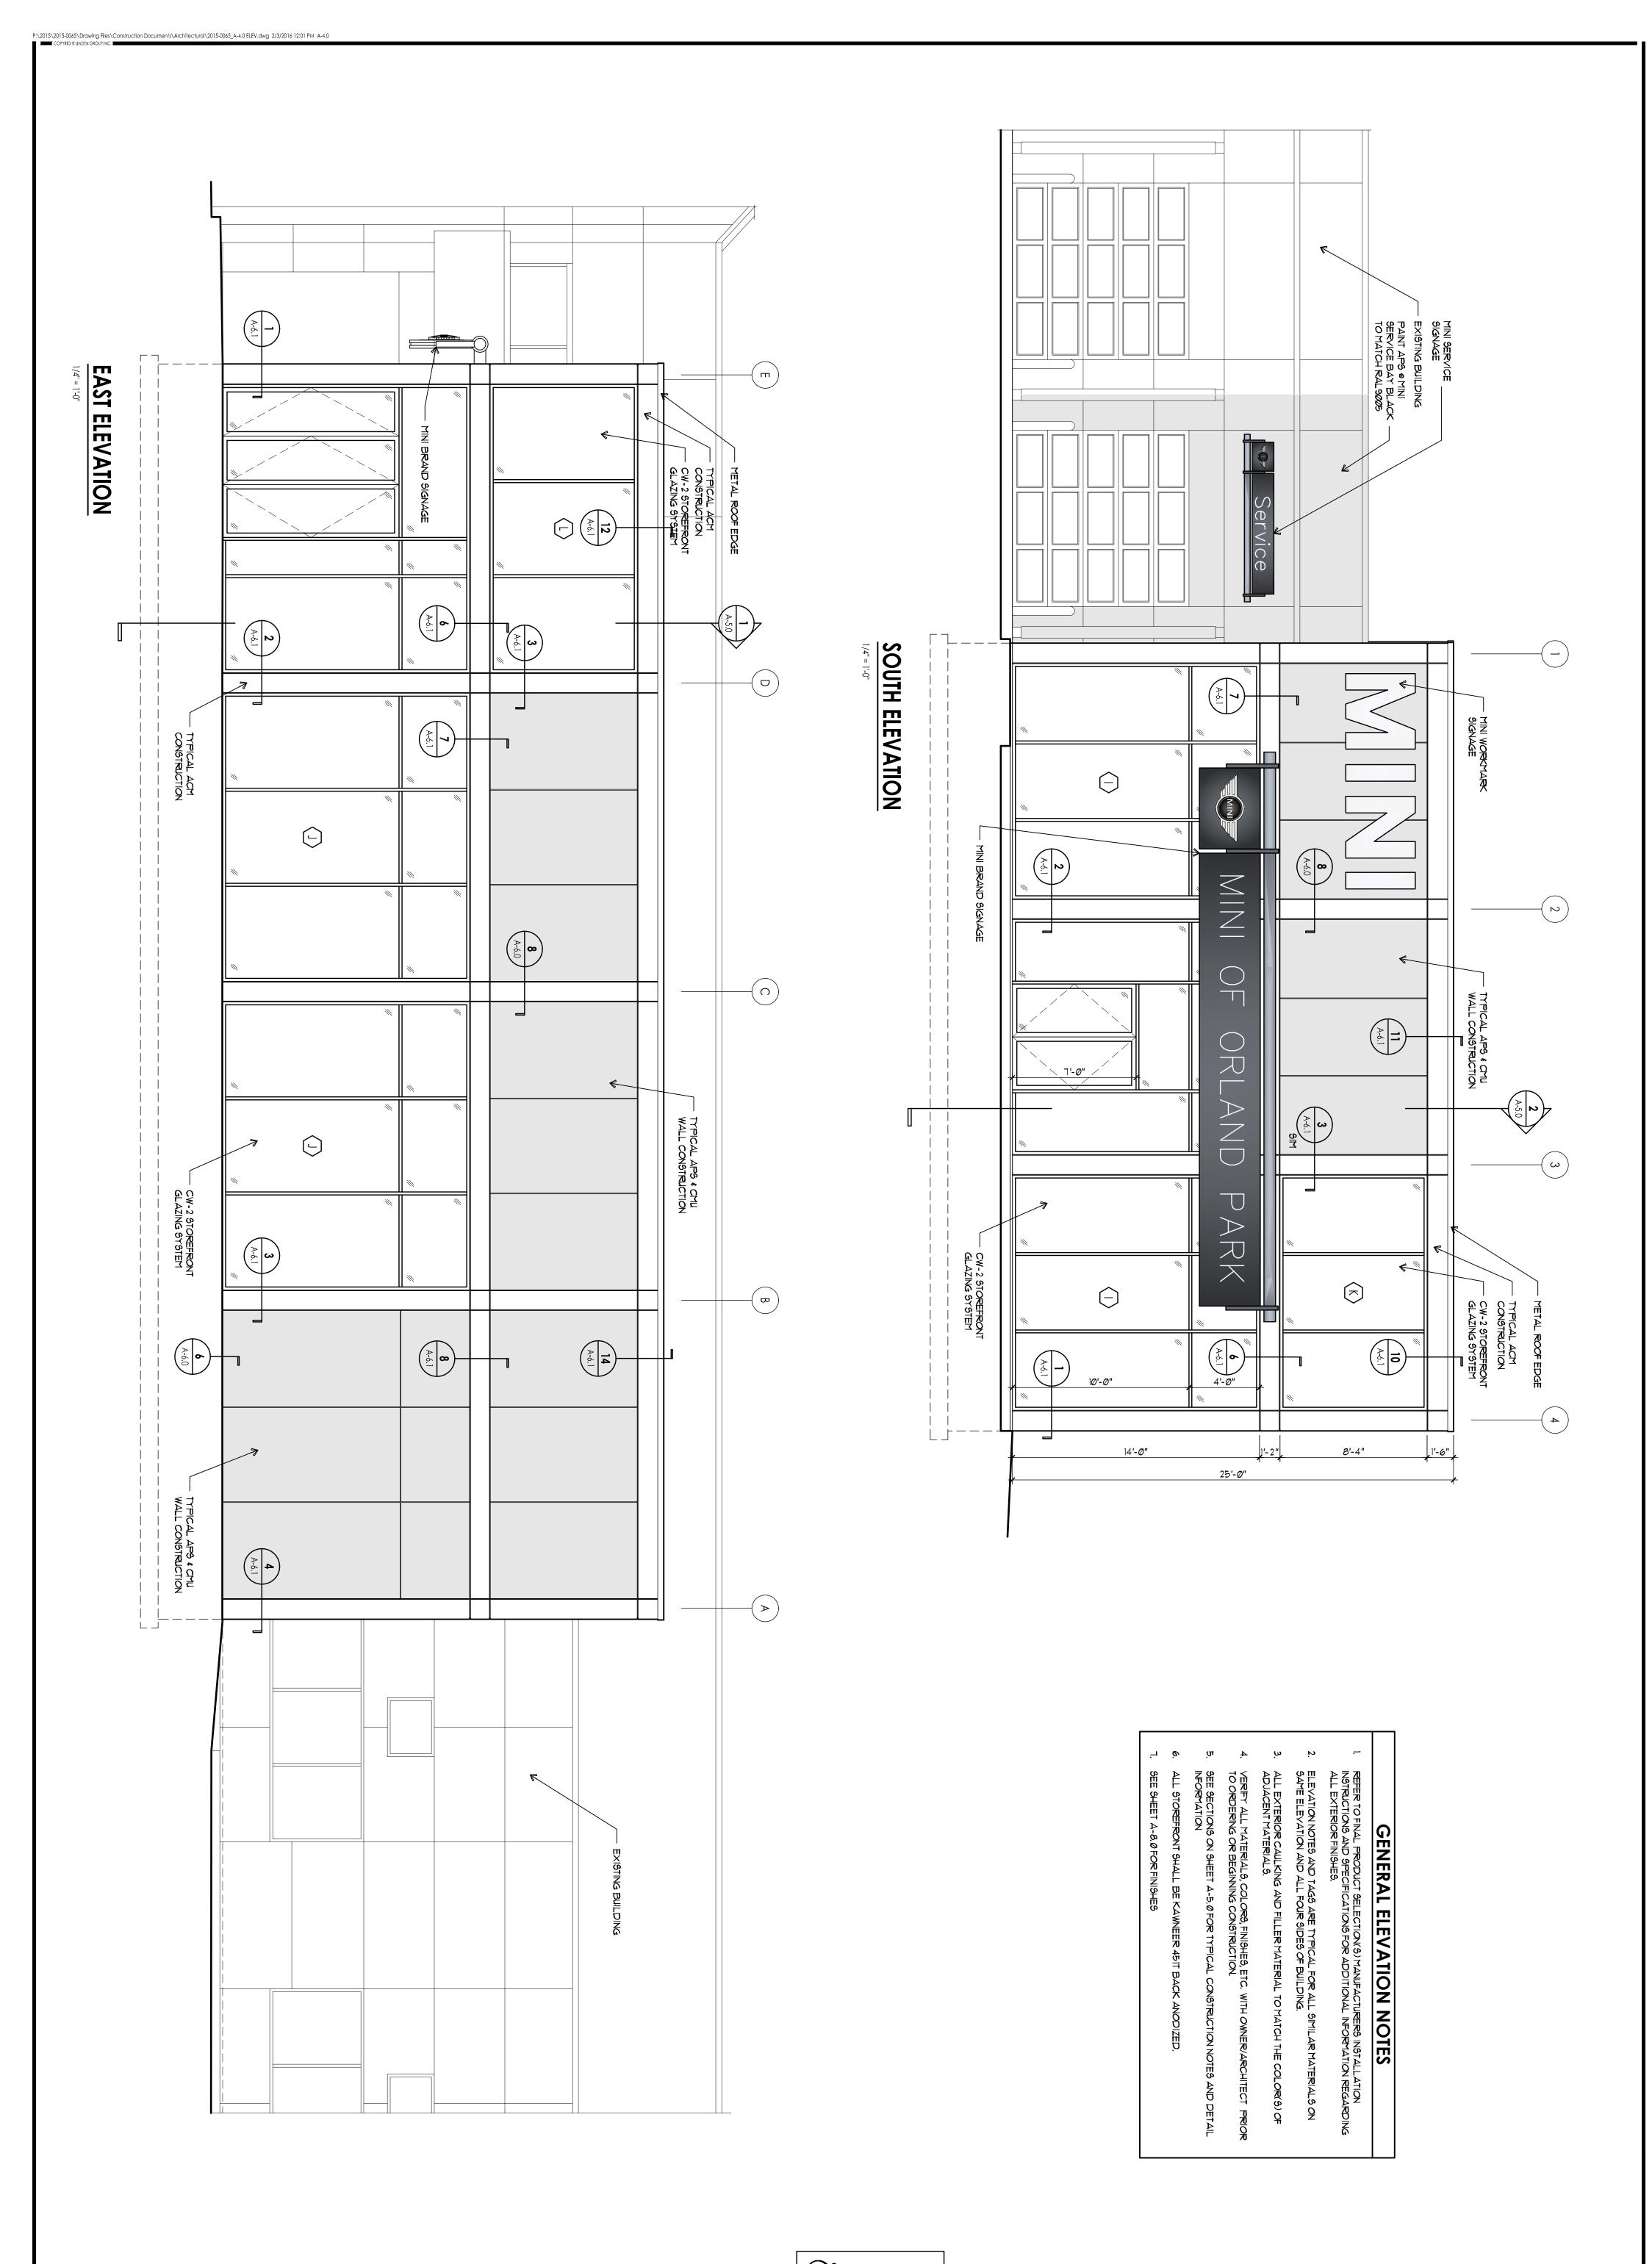

## MINI OF ORLAND PARK

CONCEPT RENDERING, REFER TO PAGES 5 AND 6 FOR FINAL FINISH LOCATIONS

11030 W 159th St Orland Park, IL 60467 Central Region

New Construction
Design Intent Document

DRAWN DESCRIPTION

S GDH PROPOSED SITE PLAN

S GWC ISSUE TO ORLAND PARK FOR SPECIAL USE

PROGRESS REVIEW

REVISED ELEVATIONS

MAG PROGRESS REVIEW

MAG 90% MINI REVIEW

ISSUED FOR BID & PERMIT

|     | Finish           | Finished Material Legend     | _            |                            |                     |         |                                                       |
|-----|------------------|------------------------------|--------------|----------------------------|---------------------|---------|-------------------------------------------------------|
|     | CODE             | MATERIAL                     | MANUFACTURER | PATTERN/ NAME/ COLOR       | SIZE/TYPE/ SHEEN    | REMARKS | MANUFACTURER/ ADDRESS/ CONTACT NAME/ CONTACT #/ EMAIL |
| **  |                  |                              | ALUCOBOND    | 1. BLACK TO MATCH RAL 9004 |                     |         |                                                       |
|     | ACM              | ALUMINUM                     | ALCOA        | 3. YELLOW                  | NO HIGH GLOSS PAINT |         |                                                       |
|     |                  |                              | ALPOLIC ACM  | 4, KEU<br>5. WHITE         |                     |         |                                                       |
| 9.0 | À                | ALLIMINIUM PANEL SYSTEM      | ALUCOBOND    | BI ACK TO MATCH BALL GOOS  | STANDARD SINISH     |         |                                                       |
|     | 3                |                              | ALCOA        | פנאנא וט אואונח או אטטט    |                     |         |                                                       |
|     | R<br>S<br>S<br>S | ALUMINUM                     | TRESPA       | VOI CANO GREY              | STANDARD FINISH     |         |                                                       |
|     |                  |                              | SHILDAN      | 1                          |                     |         |                                                       |
| =   | CW-1             | BUTT-JOINED GLAZING SYSTEM   |              | BLACK                      | ANODIZED            |         |                                                       |
|     | CW-2             | CENTER LOADED GLAZING SYSTEM |              | BLACK                      | ANODIZED            |         |                                                       |
|     | PISTR            | PLASTER                      |              | BLACK TO MATCH RAL 9004    | SMOOTH FINISH       |         |                                                       |