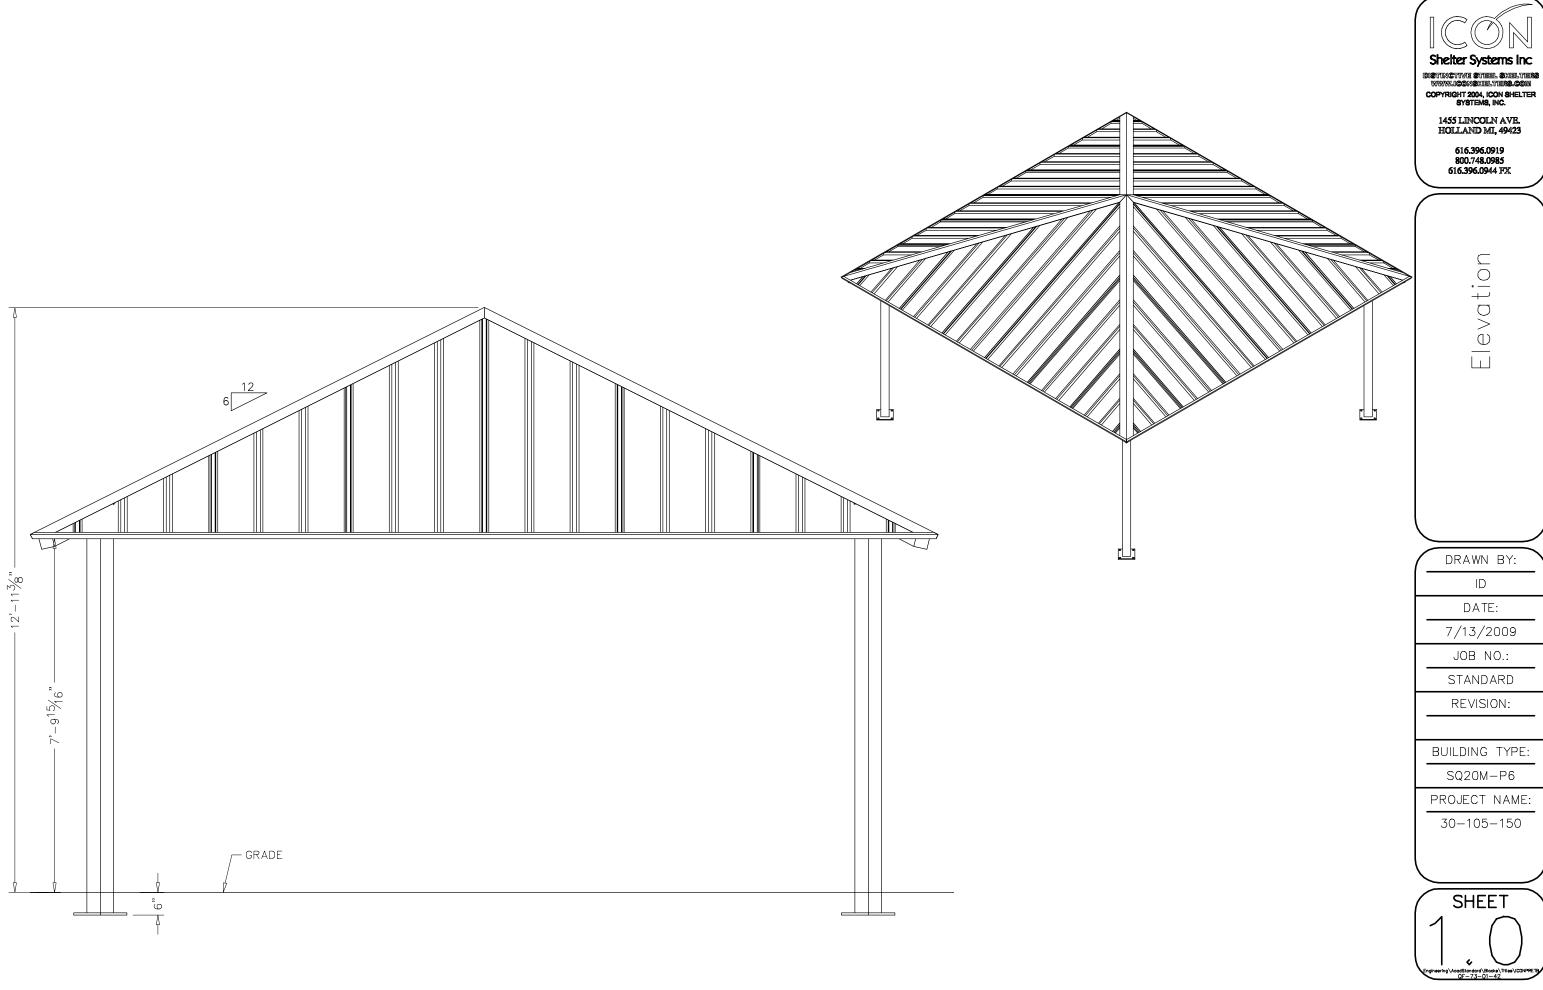

Orland Park Park and Rec 14700 S. Ravinia Drive Orland Park, IL 60462 708-403-6100 (phone)

| <b>QTY. Product #</b> SQ20M-P6                                                                                                                    |                                                                                                                                                                              | <u><b>Description</b></u><br>20' square shelter by ICON Shelters                                                                                                                                                                                                                                                                                            | <u>Unit Price</u> <u>Total Price</u>                                                                                                                                                                                                                                                                                                                                                                                                                                |                                                          |  |  |  |  |
|---------------------------------------------------------------------------------------------------------------------------------------------------|------------------------------------------------------------------------------------------------------------------------------------------------------------------------------|-------------------------------------------------------------------------------------------------------------------------------------------------------------------------------------------------------------------------------------------------------------------------------------------------------------------------------------------------------------|---------------------------------------------------------------------------------------------------------------------------------------------------------------------------------------------------------------------------------------------------------------------------------------------------------------------------------------------------------------------------------------------------------------------------------------------------------------------|----------------------------------------------------------|--|--|--|--|
|                                                                                                                                                   | -                                                                                                                                                                            | Pre-cut multi rib metal roof over steel frame 6:12 roof slope Snow load: 30 P.S.F.                                                                                                                                                                                                                                                                          |                                                                                                                                                                                                                                                                                                                                                                                                                                                                     |                                                          |  |  |  |  |
|                                                                                                                                                   |                                                                                                                                                                              | E-coat / powder coat color / final gloss finish<br>6" buried columns / No electrical cut outs                                                                                                                                                                                                                                                               |                                                                                                                                                                                                                                                                                                                                                                                                                                                                     |                                                          |  |  |  |  |
|                                                                                                                                                   |                                                                                                                                                                              | Anchor bolts and necessary hardwa                                                                                                                                                                                                                                                                                                                           |                                                                                                                                                                                                                                                                                                                                                                                                                                                                     |                                                          |  |  |  |  |
| 06                                                                                                                                                |                                                                                                                                                                              | Total Material cost                                                                                                                                                                                                                                                                                                                                         |                                                                                                                                                                                                                                                                                                                                                                                                                                                                     | \$ 19,900.00 \$ 119,400.00                               |  |  |  |  |
|                                                                                                                                                   |                                                                                                                                                                              | Good buy 10% discount applied Total                                                                                                                                                                                                                                                                                                                         |                                                                                                                                                                                                                                                                                                                                                                                                                                                                     | \$ -1,990.00 \$ -11,940.00<br>\$ 17,910.00 \$ 107,460.00 |  |  |  |  |
|                                                                                                                                                   |                                                                                                                                                                              | Illinois stamped engineered drawing                                                                                                                                                                                                                                                                                                                         | as                                                                                                                                                                                                                                                                                                                                                                                                                                                                  | \$ 17,910.00 \$ 107,400.00 \$ 250.00                     |  |  |  |  |
|                                                                                                                                                   |                                                                                                                                                                              | Shipping to Orland Park                                                                                                                                                                                                                                                                                                                                     | 5-                                                                                                                                                                                                                                                                                                                                                                                                                                                                  | \$ 990.00                                                |  |  |  |  |
|                                                                                                                                                   |                                                                                                                                                                              | Total                                                                                                                                                                                                                                                                                                                                                       |                                                                                                                                                                                                                                                                                                                                                                                                                                                                     | \$108,700.00                                             |  |  |  |  |
|                                                                                                                                                   |                                                                                                                                                                              | Frame Color: Surrey Beige                                                                                                                                                                                                                                                                                                                                   | Roof Color: <u>Evergreen</u>                                                                                                                                                                                                                                                                                                                                                                                                                                        |                                                          |  |  |  |  |
| 30 days upon del<br>any purchase ord<br>2. All pricing is va<br>3. The above pric<br>4. Customer is re<br>Truck Driver will i<br>5. Nontaxable en | livery with approved credi<br>ler/contract confirmations<br>alid for 30 days from the<br>cing (if more than one ite<br>isponsible for the off-loadi<br>not unload equipment. | <ul> <li>t. All charges are due and payable in full at Parkreation, Inc., are inconsistent with the terms and conditions of this signed date above.</li> <li>m) is based upon a package purchase. Any adjustments maying of the equipment and an accurate inventory should be taked ide copy of tax exempt certificate or be taxed upon invoice.</li> </ul> | roice, and if not paid on or before said date, are then delinquent. I/We agree to pay any and all service charges add 27 E. Palatine Rd., Prospect Heights, IL 60070 unless notified in writing to the contrary. To the extent the terms an quote, the terms and conditions of this signed quote shall prevail.  be subject to a price revision.  en at the time and all missing or damaged parts should be noted to the Driver. You have 60 days to report any mis | d conditions of any purchase order/contract and/or       |  |  |  |  |
| Date                                                                                                                                              | Purcha                                                                                                                                                                       | aser's Signature                                                                                                                                                                                                                                                                                                                                            | Purchaser's Title                                                                                                                                                                                                                                                                                                                                                                                                                                                   |                                                          |  |  |  |  |
| Email Addi                                                                                                                                        | ress                                                                                                                                                                         | Special Instructions                                                                                                                                                                                                                                                                                                                                        |                                                                                                                                                                                                                                                                                                                                                                                                                                                                     |                                                          |  |  |  |  |
| Ship to ad                                                                                                                                        | ldress                                                                                                                                                                       |                                                                                                                                                                                                                                                                                                                                                             |                                                                                                                                                                                                                                                                                                                                                                                                                                                                     |                                                          |  |  |  |  |

REVISION:

BUILDING TYPE:

SQ20M-P6

PROJECT NAME:

30-105-150

PRELIMINARY: NOT FOR

ACTUAL BUILDING MAY VARY

ROOF LAYOUT