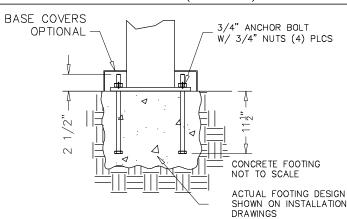

SHEAR IN THE LOCAL Y DIRECTION
E-Z = SERVICE LEVEL SEISMIC LOAD REACTION WITH THE GREATEST MAGNITUDE OF SHEAR IN THE LOCAL Z DIRECTION

PRELIMINARY DRAWINGS SHOWN AS 6" BURIED

STANDARD BASE CONNECTION COLUMN TYPE: A (6" BURIED)

OPTIONAL BASE CONNECTION COLUMN TYPE: B (SURFACE MOUNT W/ COVERS) , L L

DRAWN BY: ID

DATE: 7/13/2009

JOB NO.:

STANDARD **REVISION:** 

BUILDING TYPE:

SQ20M-P6 PROJECT NAME:

30-105-150