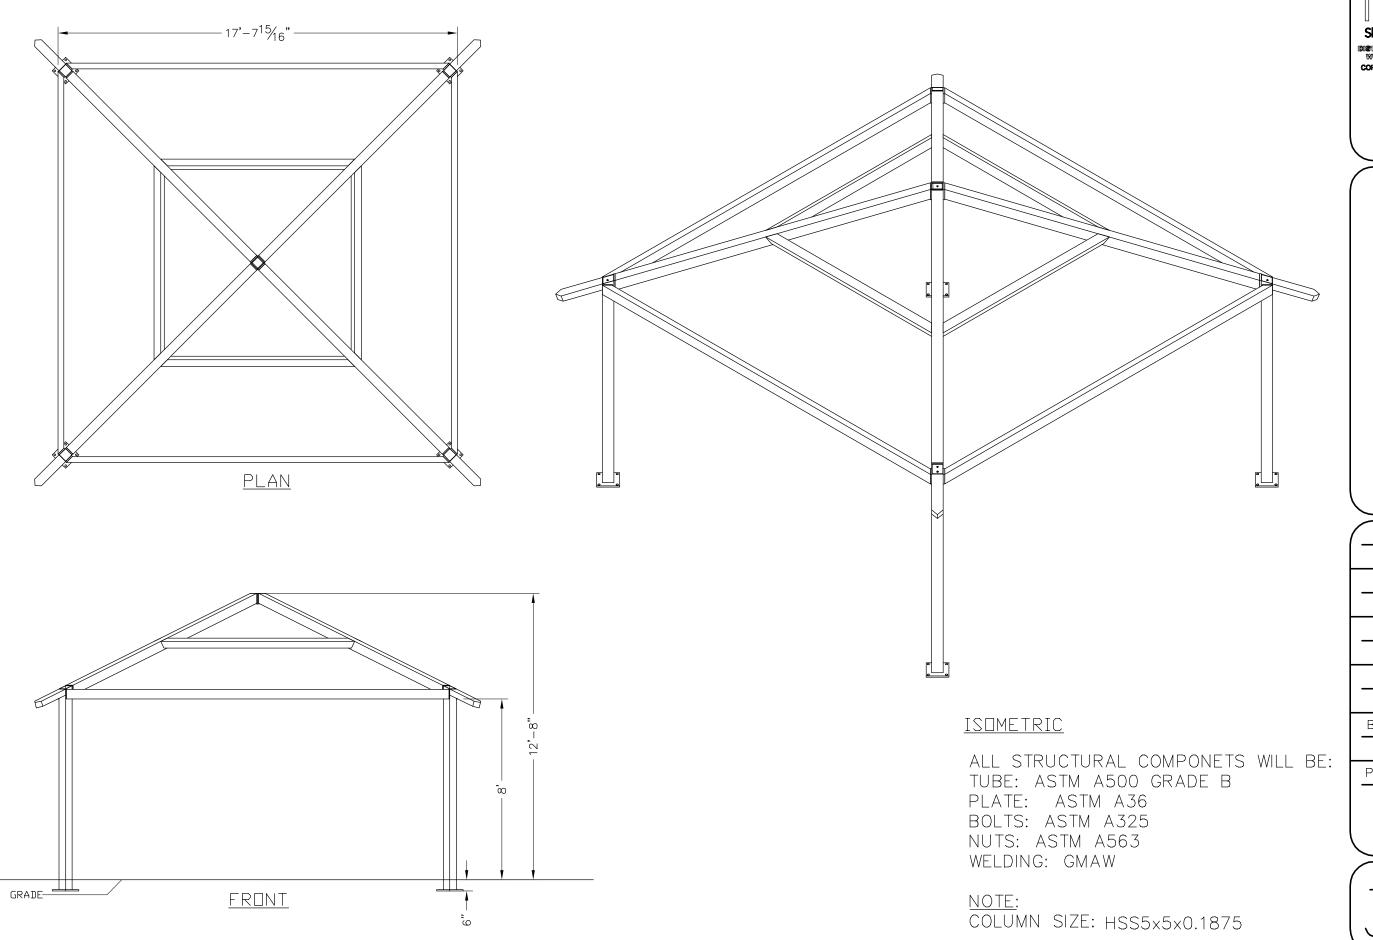

Orland Park Park and Rec 14700 S. Ravinia Drive Orland Park, IL 60462 708-403-6100 (phone)

| <b>QTY. Product #</b> SQ20M-P6                                                                                                                    |                                                                                                                                                                              | <u><b>Description</b></u><br>20' square shelter by ICON Shelters                                                                                                                                                                                                                                                                                            | <u>Unit Price</u> <u>Total Price</u>                                                                                                                                                                                                                                                                                                                                                                                                                                |                                                          |  |  |  |  |
|---------------------------------------------------------------------------------------------------------------------------------------------------|------------------------------------------------------------------------------------------------------------------------------------------------------------------------------|-------------------------------------------------------------------------------------------------------------------------------------------------------------------------------------------------------------------------------------------------------------------------------------------------------------------------------------------------------------|---------------------------------------------------------------------------------------------------------------------------------------------------------------------------------------------------------------------------------------------------------------------------------------------------------------------------------------------------------------------------------------------------------------------------------------------------------------------|----------------------------------------------------------|--|--|--|--|
|                                                                                                                                                   | -                                                                                                                                                                            | Pre-cut multi rib metal roof over steel frame 6:12 roof slope Snow load: 30 P.S.F.                                                                                                                                                                                                                                                                          |                                                                                                                                                                                                                                                                                                                                                                                                                                                                     |                                                          |  |  |  |  |
|                                                                                                                                                   |                                                                                                                                                                              | E-coat / powder coat color / final gloss finish<br>6" buried columns / No electrical cut outs                                                                                                                                                                                                                                                               |                                                                                                                                                                                                                                                                                                                                                                                                                                                                     |                                                          |  |  |  |  |
|                                                                                                                                                   |                                                                                                                                                                              | Anchor bolts and necessary hardwa                                                                                                                                                                                                                                                                                                                           |                                                                                                                                                                                                                                                                                                                                                                                                                                                                     |                                                          |  |  |  |  |
| 06                                                                                                                                                |                                                                                                                                                                              | Total Material cost                                                                                                                                                                                                                                                                                                                                         |                                                                                                                                                                                                                                                                                                                                                                                                                                                                     | \$ 19,900.00 \$ 119,400.00                               |  |  |  |  |
|                                                                                                                                                   |                                                                                                                                                                              | Good buy 10% discount applied Total                                                                                                                                                                                                                                                                                                                         |                                                                                                                                                                                                                                                                                                                                                                                                                                                                     | \$ -1,990.00 \$ -11,940.00<br>\$ 17,910.00 \$ 107,460.00 |  |  |  |  |
|                                                                                                                                                   |                                                                                                                                                                              | Illinois stamped engineered drawing                                                                                                                                                                                                                                                                                                                         | as                                                                                                                                                                                                                                                                                                                                                                                                                                                                  | \$ 17,910.00 \$ 107,400.00 \$ 250.00                     |  |  |  |  |
|                                                                                                                                                   |                                                                                                                                                                              | Shipping to Orland Park                                                                                                                                                                                                                                                                                                                                     | 5-                                                                                                                                                                                                                                                                                                                                                                                                                                                                  | \$ 990.00                                                |  |  |  |  |
|                                                                                                                                                   |                                                                                                                                                                              | Total                                                                                                                                                                                                                                                                                                                                                       |                                                                                                                                                                                                                                                                                                                                                                                                                                                                     | \$108,700.00                                             |  |  |  |  |
|                                                                                                                                                   |                                                                                                                                                                              | Frame Color: Surrey Beige                                                                                                                                                                                                                                                                                                                                   | Roof Color: <u>Evergreen</u>                                                                                                                                                                                                                                                                                                                                                                                                                                        |                                                          |  |  |  |  |
| 30 days upon del<br>any purchase ord<br>2. All pricing is va<br>3. The above pric<br>4. Customer is re<br>Truck Driver will i<br>5. Nontaxable en | livery with approved credi<br>ler/contract confirmations<br>alid for 30 days from the<br>cing (if more than one ite<br>isponsible for the off-loadi<br>not unload equipment. | <ul> <li>t. All charges are due and payable in full at Parkreation, Inc., are inconsistent with the terms and conditions of this signed date above.</li> <li>m) is based upon a package purchase. Any adjustments maying of the equipment and an accurate inventory should be taked ide copy of tax exempt certificate or be taxed upon invoice.</li> </ul> | roice, and if not paid on or before said date, are then delinquent. I/We agree to pay any and all service charges add 27 E. Palatine Rd., Prospect Heights, IL 60070 unless notified in writing to the contrary. To the extent the terms an quote, the terms and conditions of this signed quote shall prevail.  be subject to a price revision.  en at the time and all missing or damaged parts should be noted to the Driver. You have 60 days to report any mis | d conditions of any purchase order/contract and/or       |  |  |  |  |
| Date                                                                                                                                              | Purcha                                                                                                                                                                       | aser's Signature                                                                                                                                                                                                                                                                                                                                            | Purchaser's Title                                                                                                                                                                                                                                                                                                                                                                                                                                                   |                                                          |  |  |  |  |
| Email Addi                                                                                                                                        | ress                                                                                                                                                                         | Special Instructions                                                                                                                                                                                                                                                                                                                                        |                                                                                                                                                                                                                                                                                                                                                                                                                                                                     |                                                          |  |  |  |  |
| Ship to ad                                                                                                                                        | ldress                                                                                                                                                                       |                                                                                                                                                                                                                                                                                                                                                             |                                                                                                                                                                                                                                                                                                                                                                                                                                                                     |                                                          |  |  |  |  |