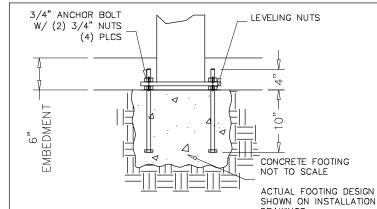

SHEAR IN THE LOCAL Y DIRECTION
E-Z = SERVICE LEVEL SEISMIC LOAD REACTION WITH THE GREATEST MAGNITUDE OF SHEAR IN THE LOCAL Z DIRECTION

PRELIMINARY DRAWINGS SHOWN AS 6" BURIED

STANDARD BASE CONNECTION COLUMN TYPE: A (6" BURIED)

OPTIONAL BASE CONNECTION COLUMN TYPE: B (SURFACE MOUNT W/ COVERS) , L L

DRAWN BY: ID

DATE: 7/13/2009

JOB NO.:

STANDARD **REVISION:** 

BUILDING TYPE:

SQ20M-P6 PROJECT NAME:

30-105-150