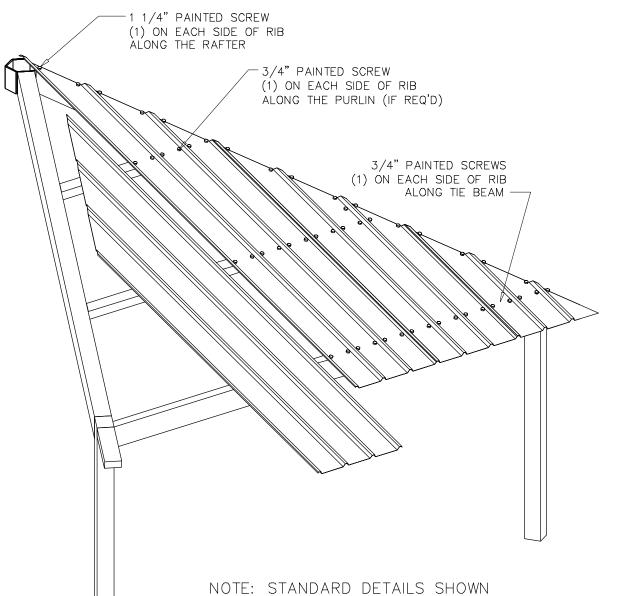

Orland Park Park and Rec 14700 S. Ravinia Drive Orland Park, IL 60462 708-403-6100 (phone)

| <b>QTY. Product #</b> SQ20M-P6                                                                                                                    |                                                                                                                                                                              | <u><b>Description</b></u><br>20' square shelter by ICON Shelters                                                                                                                                                                                                                                                                                            | <u>Unit Price</u> <u>Total Price</u>                                                                                                                                                                                                                                                                                                                                                                                                                                |                                                          |  |  |  |  |
|---------------------------------------------------------------------------------------------------------------------------------------------------|------------------------------------------------------------------------------------------------------------------------------------------------------------------------------|-------------------------------------------------------------------------------------------------------------------------------------------------------------------------------------------------------------------------------------------------------------------------------------------------------------------------------------------------------------|---------------------------------------------------------------------------------------------------------------------------------------------------------------------------------------------------------------------------------------------------------------------------------------------------------------------------------------------------------------------------------------------------------------------------------------------------------------------|----------------------------------------------------------|--|--|--|--|
|                                                                                                                                                   | -                                                                                                                                                                            | Pre-cut multi rib metal roof over steel frame 6:12 roof slope Snow load: 30 P.S.F.                                                                                                                                                                                                                                                                          |                                                                                                                                                                                                                                                                                                                                                                                                                                                                     |                                                          |  |  |  |  |
|                                                                                                                                                   |                                                                                                                                                                              | E-coat / powder coat color / final gloss finish<br>6" buried columns / No electrical cut outs                                                                                                                                                                                                                                                               |                                                                                                                                                                                                                                                                                                                                                                                                                                                                     |                                                          |  |  |  |  |
|                                                                                                                                                   |                                                                                                                                                                              | Anchor bolts and necessary hardwa                                                                                                                                                                                                                                                                                                                           |                                                                                                                                                                                                                                                                                                                                                                                                                                                                     |                                                          |  |  |  |  |
| 06                                                                                                                                                |                                                                                                                                                                              | Total Material cost                                                                                                                                                                                                                                                                                                                                         |                                                                                                                                                                                                                                                                                                                                                                                                                                                                     | \$ 19,900.00 \$ 119,400.00                               |  |  |  |  |
|                                                                                                                                                   |                                                                                                                                                                              | Good buy 10% discount applied Total                                                                                                                                                                                                                                                                                                                         |                                                                                                                                                                                                                                                                                                                                                                                                                                                                     | \$ -1,990.00 \$ -11,940.00<br>\$ 17,910.00 \$ 107,460.00 |  |  |  |  |
|                                                                                                                                                   |                                                                                                                                                                              | Illinois stamped engineered drawing                                                                                                                                                                                                                                                                                                                         | as                                                                                                                                                                                                                                                                                                                                                                                                                                                                  | \$ 17,910.00 \$ 107,400.00 \$ 250.00                     |  |  |  |  |
|                                                                                                                                                   |                                                                                                                                                                              | Shipping to Orland Park                                                                                                                                                                                                                                                                                                                                     | 5-                                                                                                                                                                                                                                                                                                                                                                                                                                                                  | \$ 990.00                                                |  |  |  |  |
|                                                                                                                                                   |                                                                                                                                                                              | Total                                                                                                                                                                                                                                                                                                                                                       |                                                                                                                                                                                                                                                                                                                                                                                                                                                                     | \$108,700.00                                             |  |  |  |  |
|                                                                                                                                                   |                                                                                                                                                                              | Frame Color: Surrey Beige                                                                                                                                                                                                                                                                                                                                   | Roof Color: <u>Evergreen</u>                                                                                                                                                                                                                                                                                                                                                                                                                                        |                                                          |  |  |  |  |
| 30 days upon del<br>any purchase ord<br>2. All pricing is va<br>3. The above pric<br>4. Customer is re<br>Truck Driver will i<br>5. Nontaxable en | livery with approved credi<br>ler/contract confirmations<br>alid for 30 days from the<br>cing (if more than one ite<br>isponsible for the off-loadi<br>not unload equipment. | <ul> <li>t. All charges are due and payable in full at Parkreation, Inc., are inconsistent with the terms and conditions of this signed date above.</li> <li>m) is based upon a package purchase. Any adjustments maying of the equipment and an accurate inventory should be taked ide copy of tax exempt certificate or be taxed upon invoice.</li> </ul> | roice, and if not paid on or before said date, are then delinquent. I/We agree to pay any and all service charges add 27 E. Palatine Rd., Prospect Heights, IL 60070 unless notified in writing to the contrary. To the extent the terms an quote, the terms and conditions of this signed quote shall prevail.  be subject to a price revision.  en at the time and all missing or damaged parts should be noted to the Driver. You have 60 days to report any mis | d conditions of any purchase order/contract and/or       |  |  |  |  |
| Date                                                                                                                                              | Purcha                                                                                                                                                                       | aser's Signature                                                                                                                                                                                                                                                                                                                                            | Purchaser's Title                                                                                                                                                                                                                                                                                                                                                                                                                                                   |                                                          |  |  |  |  |
| Email Addi                                                                                                                                        | ress                                                                                                                                                                         | Special Instructions                                                                                                                                                                                                                                                                                                                                        |                                                                                                                                                                                                                                                                                                                                                                                                                                                                     |                                                          |  |  |  |  |
| Ship to ad                                                                                                                                        | ldress                                                                                                                                                                       |                                                                                                                                                                                                                                                                                                                                                             |                                                                                                                                                                                                                                                                                                                                                                                                                                                                     |                                                          |  |  |  |  |