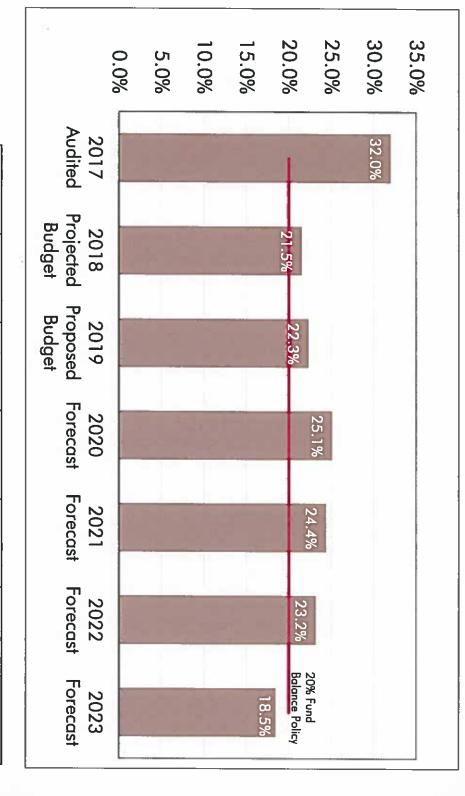

# FY2019 Proposed Budget Assumptions

- Maintain minimum 20% fund balance in General Fund thru FY2023
- ■Total dollar amount of Village's levy will not increase over prior year
- ■No additional debt service funded by levy
- Conservative sales tax and home rule sales tax budget to revise FY2019 based on FY2018 actuals to date based on current trends and store closings — will continue
- Implement approximately \$500K in additional revenue sources (detail to follow)