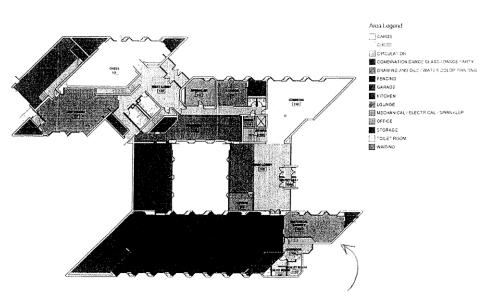

#### WITNESSETH:

WHEREAS, Landlord has by Lease Agreement dated September 9, 2010, Lease Amendment Agreement – No. 1 dated October 26, 2011, and Lease Amendment Agreement – No. 2 dated October 31, 2013 (hereinafter collectively "Lease") leased to Tenant premises, consisting of 618 square feet, known as the First Floor Northeast Exhibition Hall Office Area (hereinafter "Premises") within the Cultural Center building, as further designated on the attached Exhibit A; and

# **EXHIBIT A** (see Excel file/ or attach plan)

Space marked "Historical Society" is the leased space.