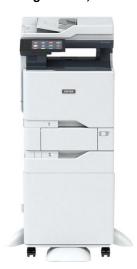

## Advanced MFD Xerox VersaLink C625dn

52 Page per minute, Color MFD

Includes:

Scan to folder and scan to email and faxing capabilities
Two drawers – 8.5" x 11" and 8.5" x 14" capabilities
Printer stand with caster wheels
White glove service - unboxing & testing at NDP
Installation, setup & training at V of OP
Removal and recycling of your current Xerox