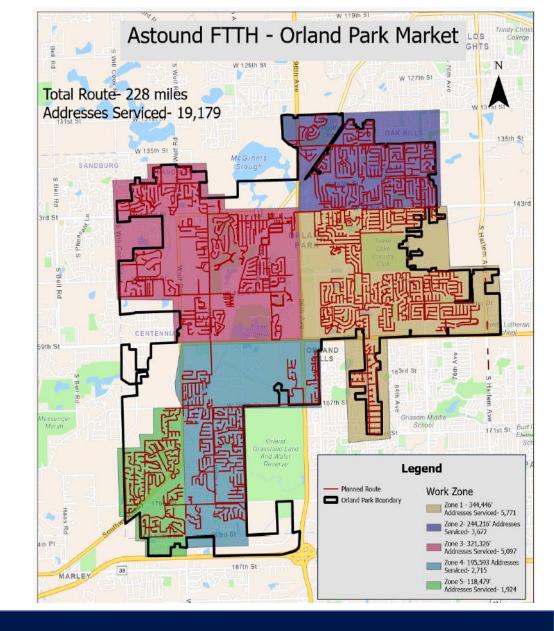

Zone 1 (gold) - Underway

Zone 2 (purple) - 2025

Zones 3-5 (pink, blue, green) - 2026