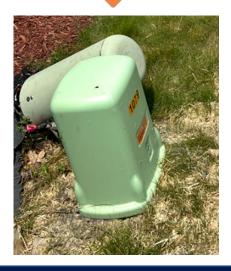

#### Sequence

- Door Hanger & Notice Sign
- Utility Location & Markings
- Underground Construction
  - Directional bore conduit
  - Install pedestal every 2-3 properties
- Pull Fiber
- Restore Disturbed Areas

WHAT TO EXPECT Utility Locates - Marking of utility lines to ensure safety.

Underground Construction - Directional drilling and conduit/pedestal placement.

Fiber Placement - Fiber will be installed inside newly constructed conduits