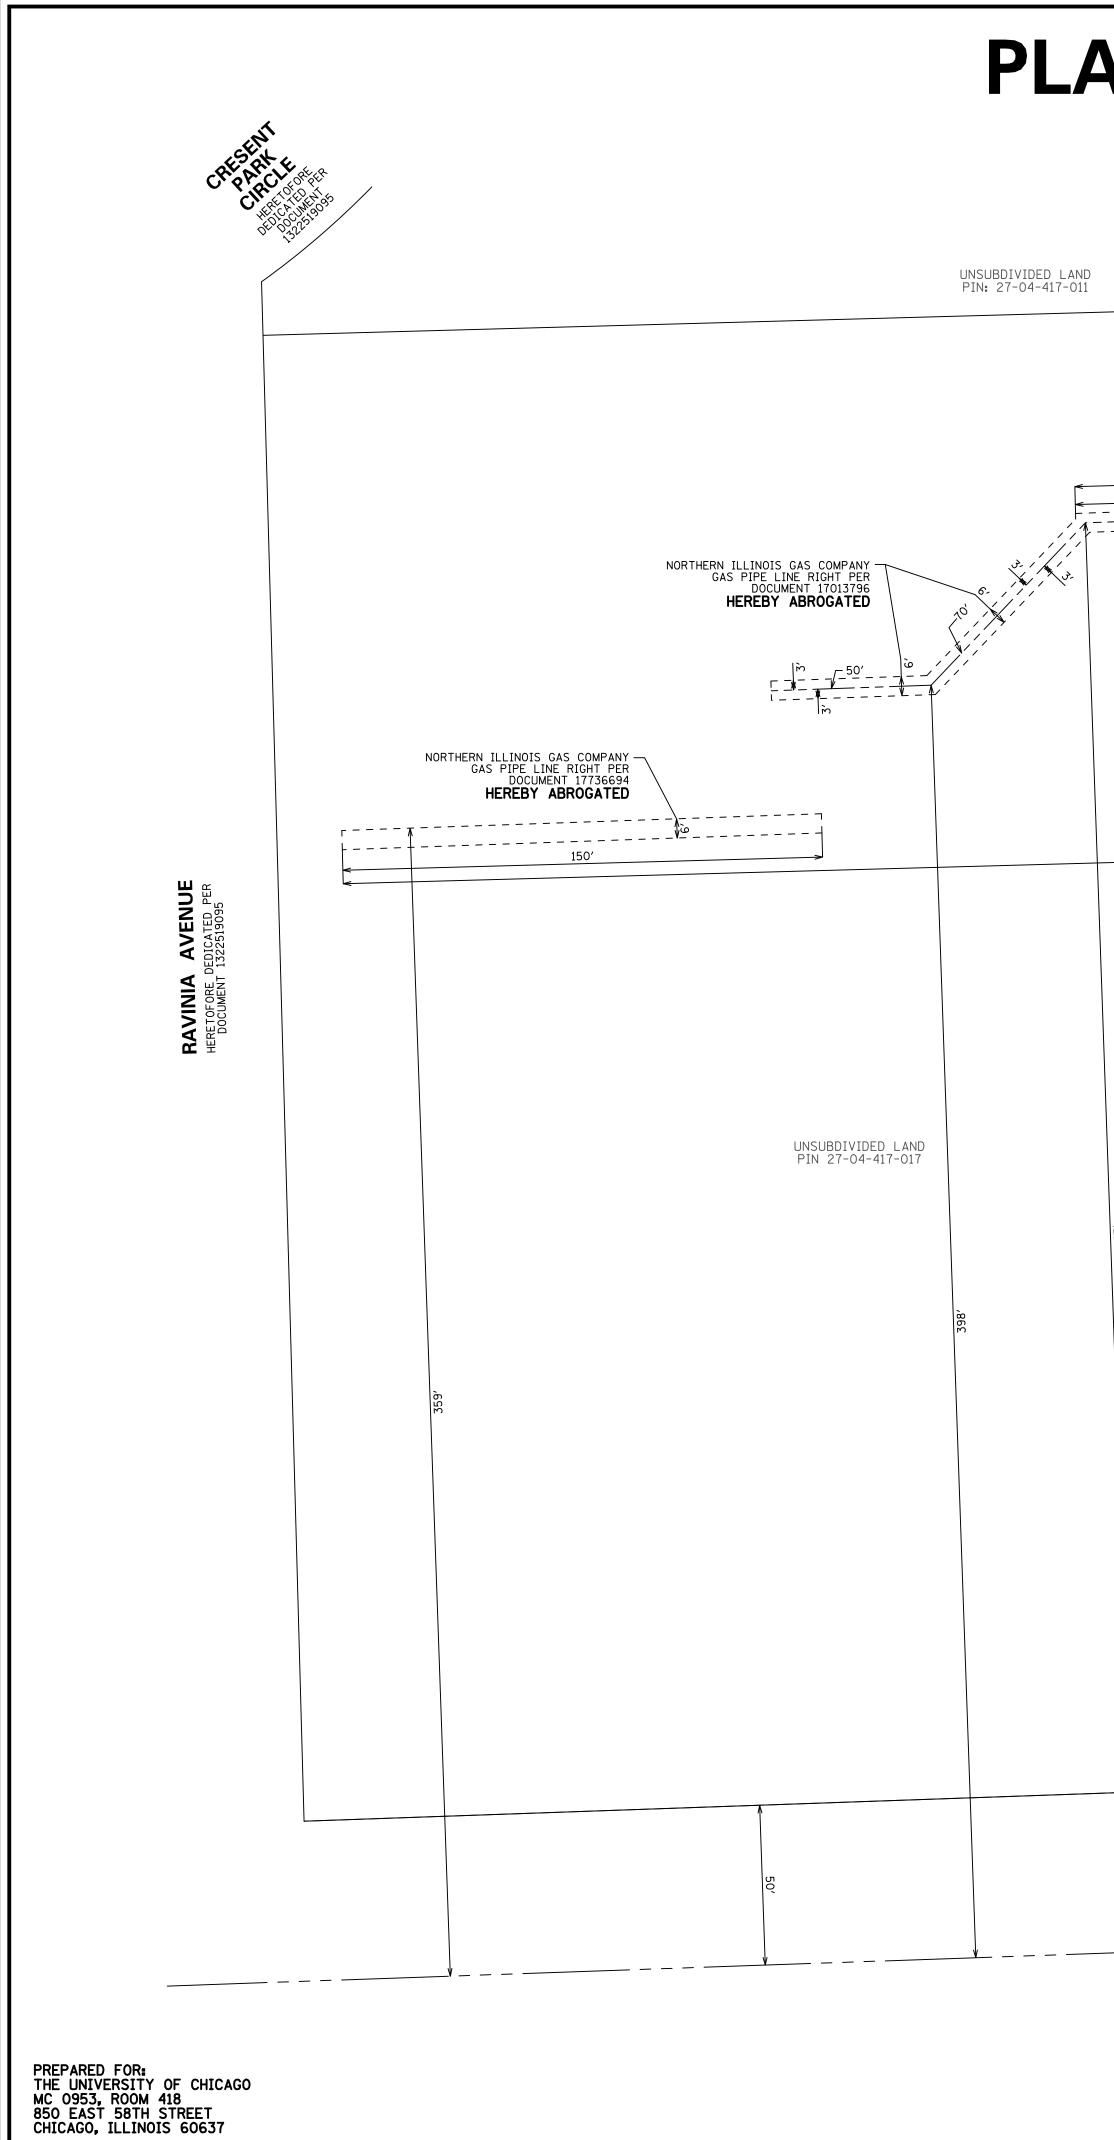

## PLAT OF ABROGATION\VACATION Š,Ż 358' UNSUBDIVIDED LAND PIN 27-04-417-007 **--**----206′ \_\_\_\_\_ \_\_\_\_\_ 158 └─NORTHERN ILLINOIS ─ GAS COMPANY GAS PIPE LINE RIGHT PER DOCUMENT 17013796 HEREBY ABROGATED \_ \_ \_ \_ + ⊦ \_ \_ \_ \_ \_ \_ \_ \_ \_ \_ \_ \_ \_ \_ \_ \_ + 158' NORTHERN ILLINOIS GAS COMPANY-GAS PIPE LINE RIGHT PER DOCUMENT 17013796 HEREBY ABROGATED 590′ E C THE IARTE -36-1 I AVENUE) AVENUE) UNSUBDIVIDED LAND PIN 27-04-417-016 EAST LINE OF ' SOUTHEAST QUA OF SECTION 4-3 KEAN (FKA **ROAD TE 45) (** LAGRANGE (AKA IL RTE 60′ UNSUBDIVIDED LAND PIN 27-04-417-015 143RD STREET HERETOFORE DEDICATED - SOUTH OF THE SOUTHEAST QUARTER OF SECTION 4-36-12 SOUTHEAST CORNER OF THE – SOUTHEAST QUARTER OF SECTION 4-36-12, FOUND BRASS MONUMENT AT CORNER PER MONUMENT RECORD 0518645122 POINT OF BEGINNING GRANTOR'S PROPERTY FOR REVIEW Purposes only

## LEGAL DESCRIPTIONS OF EASEMENTS

LEGAL DESCRIPTION OF THE EASEMENT PER DOCUMENT 17736694 THE NORTH SIX (6) FEET OF THE SOUTH 359 FEET OF THE WEST 150 FEET OF THE EAST 590 FEET OF THE SOUTHEAST QUARTER OF SECTION 4, TOWNSHIP 36 NORTH, RANGE 12 EAST OF THE THIRD PRINCIPAL MERIDIAN, ORLAND TOWNSHIP, COOK COUNTY, ILLINOIS.

LEGAL DESCRIPTION OF THE EASEMENT PER DOCUMENT 17013796 THE NORTH SIX (6) FEET OF THE SOUTH 408 FEET OF THE EAST 158 FEET OF THE SOUTHEAST QUARTER OF SECTION 4, TOWNSHIP 36 NORTH, RANGE 12 EAST OF THE THIRD PRINCIPAL MERIDIAN;

ALSO: THE WEST SIX (6) FEET OF THE EAST 158 FEET OF THE NORTH 36 FEET OF THE SOUTH 444 FEET OF THE SOUTHEAST QUARTER OF SECTION 4, TOWNSHIP 36 NORTH, RANGE 12 EAST OF THE THIRD PRINCIPAL MERIDIAN;

ALSO: THE NORTH SIX (6) FEET OF THE SOUTH 450 FEET OF THE WEST 206 FEET OF THE EAST 358 FEET OF THE SOUTHEAST QUARTER OF SECTION 4, TOWNSHIP 36 NORTH, RANGE 12 EAST OF THE THIRD PRINCIPAL MERIDIAN;

EAST OF THE THIRD PRINCIPAL MERIDIAN; ALSO: A STRIP OF LAND 6 FEET IN WIDTH LYING 3 FEET ON EACH SIDE OF THE FOLLOWING DESCRIBED LINE: BEGINNING AT THE INTERSECTION OF A LINE DRAWN 447 FEET NORTH OF AND PARALLEL WITH THE SOUTH LINE OF THE SOUTHEAST QUARTER OF SECTION 4, TOWNSHIP 36 NORTH, RANGE 12 EAST OF THE THIRD PRINCIPAL MERIDIAN AND A LINE DRAWN 355 FEET WEST OF AND PARALLEL WITH THE EAST LINE OF SAID SOUTHEAST QUARTER; THENCE SOUTH 45 DEGREES WEST A DISTANCE OF 70 FEET TO A POINT ON A LINE DRAWN 398 FEET NORTH OF AND PARALLEL WITH THE SOUTH LINE OF SAID SOUTHEAST QUARTER; THENCE WEST ALONG SAID PARALLEL LINE FOR A DISTANCE OF 50 FEET TOWNSHIP ORLAND, COOK COUNTY, ILLINOIS.