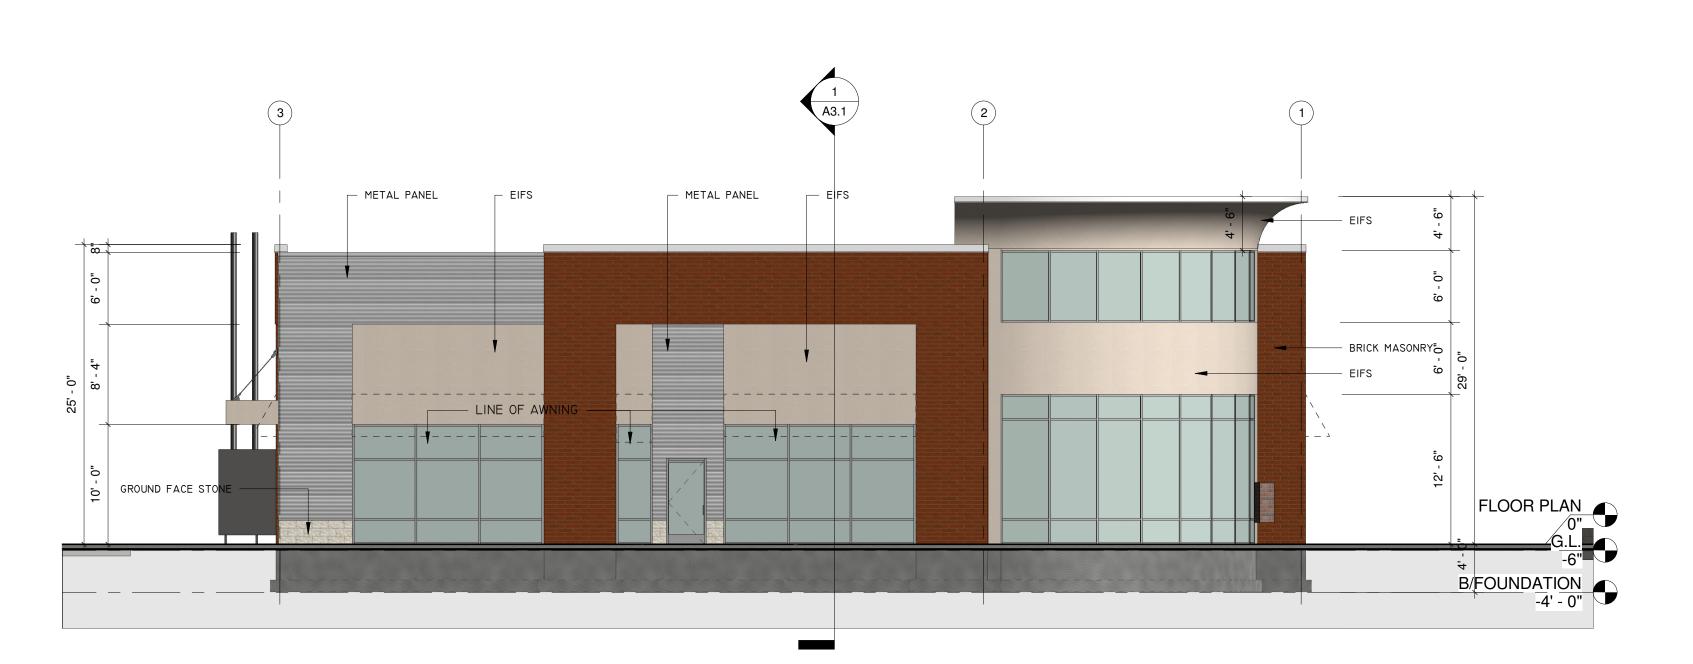

(A) (B) r EIFS r METAL PANEL F BRICK MASONRY — EIFS METAL PANEL ─ BRICK MASONRY ─ GROUND FACE STONE EIFS -BRICK MASONRY -EIFS ----L - - | \$\darphi \darphi \darp LINE OF AWNING -LINE OF A FLOOR PLAN \_\_\_ B/FOUNDATION -4' - 0"

1 WEST ELEVATION

1/8" = 1'-0"

2 NORTH ELEVATION

1/8" = 1'-0"

PROPOSED DEVELOPMENT 143RD & LAGRANGE. NAUTHORIZED USE OF THE DRAWINGS AND NOTE

f any discrepancies. No plea of ignorance to exist

scale. Drawings are <u>NOT</u> to be scaled. No published. All rights reserved. Notify architect of a